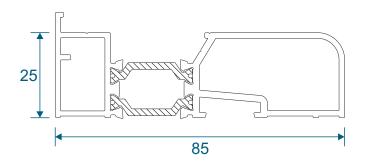

n.

2

E.& O.E.

# **Outer Frames**

## ZSB94 - 58mm Equal Leg



#### ZSB129 - 70mm Direct Fix



## Sash & Beads

#### ZSB95 - Sash



#### W20167 - Internal Bead

#### ETC375 - External Bead

#### ZSB97 - Glazing Reducer













# **Transom / Mullion & Astragal Bars**

#### ZSB96 - Transom / Mullion



#### ZSB98 - A-Shaped Bar



#### ZSB246 - 25mm Flat Astragal





# **Extension & Coupler**

#### ETC559 - 20mm Head Extension For 70mm Frame







Note there is no extension option for the 57mm frame - if you require trickle vents or an extension you will need to use the 70mm frame option.

#### ETC517 - 70mm Frame Coupler





Note there is no coupler option for the 57mm frame - if you require a coupler you will need to use the 70mm frame option.

# Cills

## ETC451 - 85mm Cill





#### ETC457 - 150mm Cill







# **Bay Poles**

#### ETC040 - 120° to 136° For 70mm Frame





## ETC041 - 137° to 155° For 70mm Frame





# **Bay Poles & Corner Post**

#### ETC042 - 156° to 170° For 70mm Frame





#### ETC048 - 70mm Corner Post For 70mm Frame





#### Opener





#### Fixed





#### Opener With Cill



#### Fixed With Cill



#### Opener





#### Fixed





#### Opener With Cill



#### **Fixed With Cill**



## **Transoms & Mullions**

#### **Fixed Lite Next To Fixed Lite**





#### **Fixed Next To An Opener**





#### **Opener Next To An Opener**





## **Astragal Bars**

#### 'A' Shaped Out And In

#### 'A' Shaped Out / 25mm Flat In











Our unique patented clip on and off astragal enables you to easily glaze and de-glaze your windows when needed. T