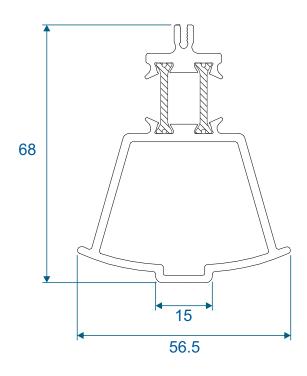

# **Bay Poles**

#### ETC040 - 120° to 136° For 70mm Frame

## ETC041 - 137° to 155° For 70mm Frame

# **Bay Poles & Corner Post**

#### ETC042 - 156° to 170° For 70mm Frame