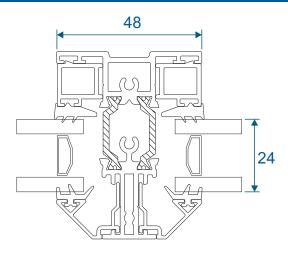

rame - if you require trickle vents or an extension you will need to use the 70mm frame option.

#### ETC517 - 70mm Frame Coupler





Note there is no coupler option for the 57mm frame - if you require a coupler you will need to use the 70mm frame option.

# Cills

## ETC451 - 85mm Cill





#### ETC457 - 150mm Cill







# **Bay Poles**

#### ETC040 - 120° to 136° For 70mm Frame





## ETC041 - 137° to 155° For 70mm Frame





# **Bay Poles & Corner Post**

#### ETC042 - 156° to 170° For 70mm Frame





#### ETC048 - 70mm Corner Post For 70mm Frame





#### Opener





#### Fixed





#### Opener With Cill



#### Fixed With Cill



#### Opener





#### Fixed





#### Opener With Cill



#### **Fixed With Cill**



## **Transoms & Mullions**

#### **Fixed Lite Next To Fixed Lite**





#### **Fixed Next To An Opener**





#### **Opener Next To An Opener**





## **Astragal Bars**

#### 'A' Shaped Out And In

#### 'A' Shaped Out / 25mm Flat In











Our unique patented clip on and off astragal enables you to easily glaze and de-glaze your windows when needed. This system enables us to attach a base plate to the glass in a specified place within the controlled environment of the factory. You then simply clip the astragal bar or bars into place on site.



Duration Windows
Thames Development
Charfleets Road
Canvey Island
Essex. SS8 0PQ

sales@duration.co.uk www.duration.co.uk

**Head Office** 01268 681612 **Showroom** 01268 695100