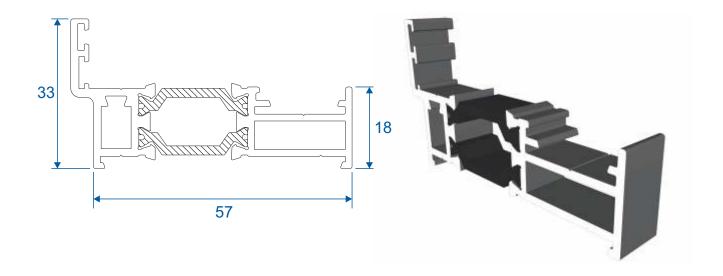

| 15                                  |
| Fixed Next To Fixed<br>Fixed Next To Opener<br>Opener Next To Opener                                          |                                     |
| Astragal Bars                                                                                                 | 16                                  |
| A-Shaped Out & In<br>A-Shaped Out / Flat In                                                                   |                                     |

We reserve the right to make changes to the product specification as technical developments dictate, and without prior notice. Pictures shown are for illustrative purposes and are not binding in detail, colour or specification.

2

E.& O.E.

# **Outer Frames**

## ZSB94 - 58mm Equal Leg



#### ZSB129 - 70mm Direct Fix



## Sash & Beads

#### ZSB95 - Sash



#### W20167 - Internal Bead

#### ETC375 - External Bead

#### ZSB97 - Glazing Reducer













# **Transom / Mullion & Astragal Bars**

#### ZSB96 - Transom / Mullion



#### ZSB98 - A-Shaped Bar



#### ZSB246 - 25mm Flat Astragal





# **Extension & Coupler**

#### ETC559 - 20mm Head Extension For 70mm Frame







Note there is no extension option for the 57mm frame - if you require trickle vents or an extension you will need to use the 70mm frame option.

#### ETC517 - 70mm Frame Coupler





Note there is no coupler option for the 57mm frame - if you require a coupler you will need to use the 70mm frame option.

# Cills

## ETC451 - 85mm Cill





#### ETC457 - 150mm Cill







# **Bay Poles**

#### ETC040