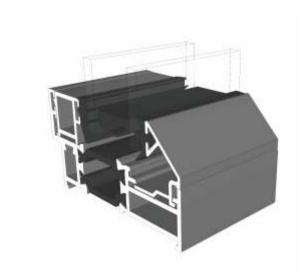

ion



#### ZSB98 - A-Shaped Bar



#### ZSB246 - 25mm Flat Astragal





# **Extension & Coupler**

#### ETC559 - 20mm Head Extension For 70mm Frame







Note there is no extension option for the 57mm frame - if you require trickle vents or an extension you will need to use the 70mm frame option.

#### ETC517 - 70mm Frame Coupler





Note there is no coupler option for the 57mm frame - if you require a coupler you will need to use the 70mm frame option.

# Cills

## ETC451 - 85mm Cill





#### ETC457 - 150mm Cill







# **Bay Poles**

#### ETC040 - 120° to 136° For 70mm Frame





## ETC041 - 137° to 155° For 70mm Frame





# **Bay Poles & Corner Post**

#### ETC042 - 156° to 170° For 70mm Frame





#### ETC048 - 70mm Corner Post For 70mm Frame





#### Opener





#### Fixed





#### Opener With Cill



#### Fixed With Cill



#### Opener





#### Fixed





#### Opener With Cill



#### **Fixed With Cill**



## **Transoms & Mullions**

#### **Fixed Lite Next To Fixed Lite**





#### **Fixed Next To An Opener**





#### **Opener Next To An Opener**





## **Astragal Bars**

#### 'A' Shaped Out And In

#### 'A' Shaped Out / 25mm Flat In











Our unique patented clip on and off astragal enables you to easily glaze and de-glaze your windows when needed. This system enables us to attach a base plate to the glass in a specified place within the controlled environment of the factory. You then simply clip the astragal bar or bars into place on site.



Duration Windows
Thames Development
Charfleets Road
Canvey Island
Essex. SS8 0PQ

sales@duration.co.uk www.