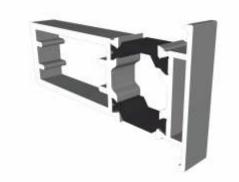

technical developments dictate, and without prior notice. Pictures shown are for illustrative purposes and are not binding in detail, colour or specification.

2

E.& O.E.

# **Outer Frames**

## ZSB94 - 58mm Equal Leg



#### ZSB129 - 70mm Direct Fix



## Sash & Beads

#### ZSB95 - Sash



#### W20167 - Internal Bead

#### ETC375 - External Bead

#### ZSB97 - Glazing Reducer













# **Transom / Mullion & Astragal Bars**

#### ZSB96 - Transom / Mullion



#### ZSB98 - A-Shaped Bar



#### ZSB246 - 25mm Flat Astragal





# **Extension & Coupler**

#### ETC559 - 20mm Head Extension For 70mm Frame







Note there is no extension option for the 57mm frame - if you require trickle vents or an extension you will need to use the 70mm frame option.

#### ETC517 - 70mm Frame Coupler





Note there is no coupler option for the 57mm frame - if you require a coupler you will need to use the 70mm frame option.

# Cills

## ETC451 - 85mm Cill





#### ETC457 - 150mm Cill







# **Bay Poles**

#### ETC040 - 120° to 136° For 70mm Frame





## ETC041 - 137° to 155° For 70mm Frame





# **Bay Poles & Corner Post**

#### ETC042 - 156° to 170° For 70mm Frame





#### ETC048 - 70mm Corner Post For 70mm Frame





#### Opener





#### Fixed





#### Opener With Cill



#### Fixed With Cill



#### Opener





#### Fixed





#### Opener With Cill



#### **Fixed With Cill**



## **Transoms & Mullions**

#### **Fixed Lite Next To Fixed Lite**





#### **Fixed Next To An Opener**





#### **Opener Next To An Opener**





## **Astragal Bars**

#### 'A' Shaped Out And In

##