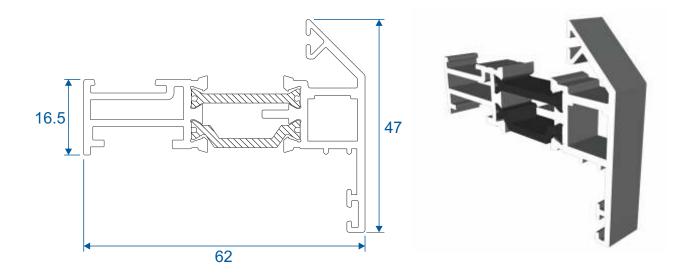

ixed<br>Fixed Next To Opener<br>Opener Next To Opener                                          |                                     |
| Astragal Bars                                                                                                 | 16                                  |
| A-Shaped Out & In<br>A-Shaped Out / Flat In                                                                   |                                     |

We reserve the right to make changes to the product specification as technical developments dictate, and without prior notice. Pictures shown are for illustrative purposes and are not binding in detail, colour or specification.

2

E.& O.E.

# **Outer Frames**

## ZSB94 - 58mm Equal Leg



#### ZSB129 - 70mm Direct Fix



## Sash & Beads

#### ZSB95 - Sash



#### W20167 - Internal Bead

#### ETC375 - External Bead

#### ZSB97 - Glazing Reducer













# **Transom / Mullion & Astragal Bars**

#### ZSB96 - Transom / Mullion



#### ZSB98 - A-Shaped Bar



#### ZSB246 - 25mm Flat Astragal





# **Extension & Coupler**

#### ETC559 - 20mm Head Extension For 70mm Frame







Note there is no extension option for the 57mm frame - if you require trickle vents or an extension you will need to use the 70mm frame option.

#### ETC517 - 70mm Frame Coupler





Note there is no coupler option for the 57mm frame - if you require a coupler you will need to use the 70mm frame option.

# Cills

## ETC451 - 85mm Cill





#### ETC457 - 150mm Cill







# **Bay Poles**

#### ETC040 - 120° to 136° For 70mm Frame





## ETC041 - 137° to 155° For 70mm F