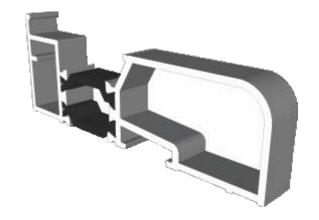

2

E.& O.E.

# **Outer Frames**

## ZSB94 - 58mm Equal Leg



#### ZSB129 - 70mm Direct Fix



## Sash & Beads

#### ZSB95 - Sash



#### W20167 - Internal Bead

#### ETC375 - External Bead

#### ZSB97 - Glazing Reducer













# **Transom / Mullion & Astragal Bars**

#### ZSB96 - Transom / Mullion



#### ZSB98 - A-Shaped Bar



#### ZSB246 - 25mm Flat Astragal





# **Extension & Coupler**

#### ETC559 - 20mm Head Extension For 70mm Frame







Note there is no extension option for the 57mm frame - if you require trickle vents or an extension you will need to use the 70mm frame option.

#### ETC517 - 70mm Frame Coupler





Note there is no coupler option for the 57mm frame - if you require a coupler you will need to use the 70mm frame option.

# Cills

## ETC451 - 85mm Cill





#### ETC457 - 150mm Cill







# **Bay Poles**

#### ETC040 - 120° to 136° For 70mm Frame





## ETC041 - 137° to 155° For 70mm Frame





# **Bay Poles & Corner Post**

#### ETC042 - 156° to 170° For 70mm Frame





#### ETC048 - 70mm Corner Post For 70mm Frame





#### Opener





#### Fixed





#### Opener With Cill



#### Fixed With Cill



#### Opener





#### Fixed





#### Opener With Cill



#### **Fixed With Cill**



## **Transoms & Mullions**

#### **Fixed Lite Next To Fixed Lite**





#### **Fixed Next To An Opener**





#### **Opener Next To An Opener**





## **Astragal Bars**

#### 'A' Shaped Out And In

#### 'A' Shaped Out / 25mm Flat In











Our unique patented clip on and off astragal enables you to easily glaze and de-glaze your windows when needed. Thi