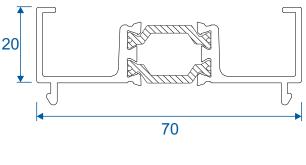

t / Flat In                                                                   |                                     |

We reserve the right to make changes to the product specification as technical developments dictate, and without prior notice. Pictures shown are for illustrative purposes and are not binding in detail, colour or specification.

2

E.& O.E.

# **Outer Frames**

## ZSB94 - 58mm Equal Leg



#### ZSB129 - 70mm Direct Fix



## Sash & Beads

#### ZSB95 - Sash



#### W20167 - Internal Bead

#### ETC375 - External Bead

#### ZSB97 - Glazing Reducer













# **Transom / Mullion & Astragal Bars**

#### ZSB96 - Transom / Mullion



#### ZSB98 - A-Shaped Bar



#### ZSB246 - 25mm Flat Astragal





# **Extension & Coupler**

#### ETC559 - 20mm Head Extension For 70mm Frame







Note there is no extension option for the 57mm frame - if you require trickle vents or an extension you will need to use the 70mm frame option.

#### ETC517 - 70mm Frame Coupler





Note there is no coupler option for the 57mm frame - if you require a coupler you will need to use the 70mm frame option.

# Cills

## ETC451 - 85mm Cill





#### ETC457 - 150mm Cill







# **Bay Poles**

#### ETC040 - 120° to 136° For 70mm Frame





## ETC041 - 137° to 155° For 70mm Frame





# **Bay Poles & Corner Post**

#### ETC042 - 156° to 170° For 70mm Frame





#### ETC048 - 70mm Corner Post For 70mm Frame





#### Opener





#### Fixed





#### Opener With Cill



#### Fixed With Cill



#### Opener





#### Fixed





#### Opener With Cill



#### **Fixed With Cill**



## **Transoms