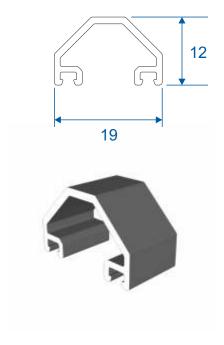

| 16                                  |
| A-Shaped Out & In<br>A-Shaped Out / Flat In                                                                   |                                     |

We reserve the right to make changes to the product specification as technical developments dictate, and without prior notice. Pictures shown are for illustrative purposes and are not binding in detail, colour or specification.

2

E.& O.E.

# **Outer Frames**

## ZSB94 - 58mm Equal Leg



#### ZSB129 - 70mm Direct Fix



## Sash & Beads

#### ZSB95 - Sash



#### W20167 - Internal Bead

#### ETC375 - External Bead

#### ZSB97 - Glazing Reducer













# **Transom / Mullion & Astragal Bars**

#### ZSB96 - Transom / Mullion



#### ZSB98 - A-Shaped Bar



#### ZSB246 - 25mm Flat Astragal





# **Extension & Coupler**

#### ETC559 - 20mm Head Extension For 70mm Frame







Note there is no extension option for the 57mm frame - if you require trickle vents or an extension you will need to use the 70mm frame option.

#### ETC517 - 70mm Frame Coupler





Note there is no coupler option for the 57mm frame - if you require a coupler you will need to use the 70mm frame option.

# Cills

## ETC451 - 85mm Cill





#### ETC457 - 150mm Cill







# **Bay Poles**

#### ETC040 - 120° to 136° For 70mm Frame





## ETC041 - 137° to 155° For 70mm Frame





# **Bay Poles & Corner Post**

#### ETC042 - 156° to 170° For 70mm Frame





#### ETC048 - 70mm Corner Post For 70mm Frame





#### Opener





#### Fixed





#### Opener With Cill



#### Fi