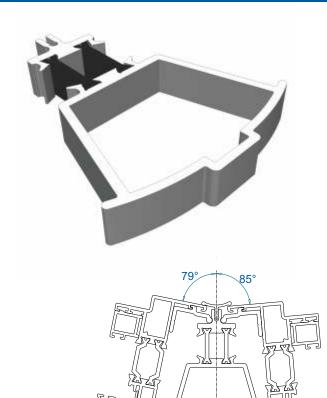

er













# **Transom / Mullion & Astragal Bars**

#### ZSB96 - Transom / Mullion



#### ZSB98 - A-Shaped Bar



#### ZSB246 - 25mm Flat Astragal





# **Extension & Coupler**

#### ETC559 - 20mm Head Extension For 70mm Frame







Note there is no extension option for the 57mm frame - if you require trickle vents or an extension you will need to use the 70mm frame option.

#### ETC517 - 70mm Frame Coupler





Note there is no coupler option for the 57mm frame - if you require a coupler you will need to use the 70mm frame option.

# Cills

## ETC451 - 85mm Cill





#### ETC457 - 150mm Cill







# **Bay Poles**

#### ETC040 - 120° to 136° For 70mm Frame





## ETC041 - 137° to 155° For 70mm Frame





# **Bay Poles & Corner Post**

#### ETC042 - 156° to 170° For 70mm Frame





#### ETC048 - 70mm Corner Post For 70mm Frame





#### Opener





#### Fixed





#### Opener With Cill



#### Fixed With Cill



#### Opener





#### Fixed





#### Opener With Cill



#### **Fixed With Cill**



## **Transoms & Mullions**

#### **Fixed Lite Next To Fixed Lite**





#### **Fixed Next To An Opener**





#### **Opener Next To An Opener**





## **Astragal Bars**

#### 'A' Shaped Out And In

#### 'A' Shaped Out / 25mm Flat In











Our unique patented clip on and off astragal enables you to easily glaze and de-glaze your windows when needed. This system enables us to attach a base plate to the glass in a specified place within the controlled environment of the factory. You then simply clip the astragal bar or bars into place on site.



Duration Windows
Thames