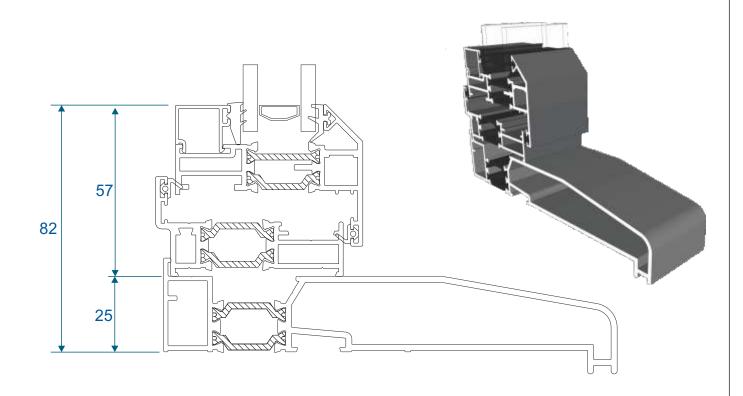

ped Bar



#### ZSB246 - 25mm Flat Astragal





# **Extension & Coupler**

#### ETC559 - 20mm Head Extension For 70mm Frame







Note there is no extension option for the 57mm frame - if you require trickle vents or an extension you will need to use the 70mm frame option.

#### ETC517 - 70mm Frame Coupler





Note there is no coupler option for the 57mm frame - if you require a coupler you will need to use the 70mm frame option.

# Cills

## ETC451 - 85mm Cill





#### ETC457 - 150mm Cill







# **Bay Poles**

#### ETC040 - 120° to 136° For 70mm Frame





## ETC041 - 137° to 155° For 70mm Frame





# **Bay Poles & Corner Post**

#### ETC042 - 156° to 170° For 70mm Frame





#### ETC048 - 70mm Corner Post For 70mm Frame





#### Opener





#### Fixed





#### Opener With Cill



#### Fixed With Cill



#### Opener





#### Fixed





#### Opener With Cill



#### **Fixed With Cill**



## **Transoms & Mullions**

#### **Fixed Lite Next To Fixed Lite**





#### **Fixed Next To An Opener**





#### **Opener Next To An Opener**





## **Astragal Bars**

#### 'A' Shaped Out And In

#### 'A' Shaped Out / 25mm Flat In











Our unique patented clip on and off astragal enables you to easily glaze and de-glaze your windows when needed. This system enables us to attach a base plate to the glass in a specified place within the controlled environment of the factory. You then simply clip the astragal bar or bars into place on site.



Duration Windows
Thames Development
Charfleets Road
Canvey Island
Essex. SS8 0PQ

sales@duration.co.uk www.duration.co.uk

**Head Of