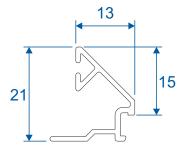

|                                     |
| Astragal Bars                                                                                                 | 16                                  |
| A-Shaped Out & In<br>A-Shaped Out / Flat In                                                                   |                                     |

We reserve the right to make changes to the product specification as technical developments dictate, and without prior notice. Pictures shown are for illustrative purposes and are not binding in detail, colour or specification.

2

E.& O.E.

# **Outer Frames**

## ZSB94 - 58mm Equal Leg



#### ZSB129 - 70mm Direct Fix



## Sash & Beads

#### ZSB95 - Sash



#### W20167 - Internal Bead

#### ETC375 - External Bead

#### ZSB97 - Glazing Reducer













# **Transom / Mullion & Astragal Bars**

#### ZSB96 - Transom / Mullion



#### ZSB98 - A-Shaped Bar



#### ZSB246 - 25mm Flat Astragal





# **Extension & Coupler**

#### ETC559 - 20mm Head Extension For 70mm Frame







Note there is no extension option for the 57mm frame - if you require trickle vents or an extension you will need to use the 70mm frame option.

#### ETC517 - 70mm Frame Coupler





Note there is no coupler option for the 57mm frame - if you require a coupler you will need to use the 70mm frame option.

# Cills

## ETC451 - 85mm Cill





#### ETC457 - 150mm Cill







# **Bay Poles**

#### ETC040 - 120° to 136° For 70mm Frame





## ETC041 - 137° to 155° For 70mm Frame





# **Bay Poles & Corner Post**

#### ETC042 - 156° to 170° For 70mm Frame





####