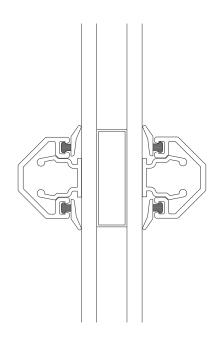

for the 57mm frame - if you require a coupler you will need to use the 70mm frame option.

# Cills

## ETC451 - 85mm Cill





#### ETC457 - 150mm Cill







# **Bay Poles**

#### ETC040 - 120° to 136° For 70mm Frame





## ETC041 - 137° to 155° For 70mm Frame





# **Bay Poles & Corner Post**

#### ETC042 - 156° to 170° For 70mm Frame





#### ETC048 - 70mm Corner Post For 70mm Frame





#### Opener





#### Fixed





#### Opener With Cill



#### Fixed With Cill



#### Opener





#### Fixed





#### Opener With Cill



#### **Fixed With Cill**



## **Transoms & Mullions**

#### **Fixed Lite Next To Fixed Lite**





#### **Fixed Next To An Opener**





#### **Opener Next To An Opener**





## **Astragal Bars**

#### 'A' Shaped Out And In

#### 'A' Shaped Out / 25mm Flat In











Our unique patented clip on and off astragal enables you to easily glaze and de-glaze your windows when needed. This system enables us to attach a base plate to the glass in a specified place within the controlled environment of the factory. You then simply clip the astragal bar or bars into place on site.



Duration Windows
Thames Development
Charfleets Road
Canvey Island
Essex. SS8 0PQ

sales@duration.co.uk www.duration.co.uk

**Head Office** 01268 681612 **Showroom** 01268 695100