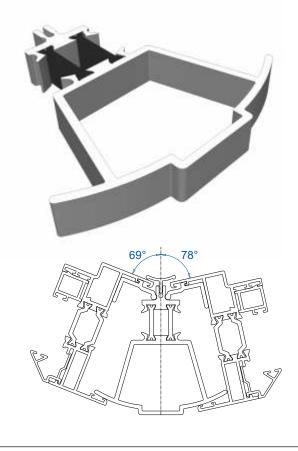

20167 - Internal Bead

#### ETC375 - External Bead

#### ZSB97 - Glazing Reducer













# **Transom / Mullion & Astragal Bars**

#### ZSB96 - Transom / Mullion



#### ZSB98 - A-Shaped Bar



#### ZSB246 - 25mm Flat Astragal





# **Extension & Coupler**

#### ETC559 - 20mm Head Extension For 70mm Frame







Note there is no extension option for the 57mm frame - if you require trickle vents or an extension you will need to use the 70mm frame option.

#### ETC517 - 70mm Frame Coupler





Note there is no coupler option for the 57mm frame - if you require a coupler you will need to use the 70mm frame option.

# Cills

## ETC451 - 85mm Cill





#### ETC457 - 150mm Cill







# **Bay Poles**

#### ETC040 - 120° to 136° For 70mm Frame





## ETC041 - 137° to 155° For 70mm Frame





# **Bay Poles & Corner Post**

#### ETC042 - 156° to 170° For 70mm Frame





#### ETC048 - 70mm Corner Post For 70mm Frame





#### Opener





#### Fixed





#### Opener With Cill



#### Fixed With Cill



#### Opener





#### Fixed





#### Opener With Cill



#### **Fixed With Cill**



## **Transoms & Mullions**

#### **Fixed Lite Next To Fixed Lite**





#### **Fixed Next To An Opener**





#### **Opener Next To An Opener**





## **Astragal Bars**

#### 'A' Shaped Out And In

#### 'A' Shaped Out / 25mm Flat In











Our unique patented clip on and off astragal enables you to easily glaze and de-glaze your windows when needed. This system enables us to attach a base plate to the glass in a specified place within the controlled environment of the factory. You then simpl