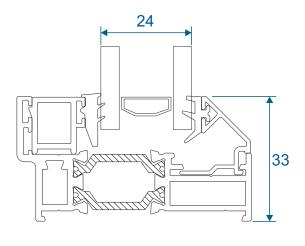

llion



#### ZSB98 - A-Shaped Bar



#### ZSB246 - 25mm Flat Astragal





# **Extension & Coupler**

#### ETC559 - 20mm Head Extension For 70mm Frame







Note there is no extension option for the 57mm frame - if you require trickle vents or an extension you will need to use the 70mm frame option.

#### ETC517 - 70mm Frame Coupler





Note there is no coupler option for the 57mm frame - if you require a coupler you will need to use the 70mm frame option.

# Cills

## ETC451 - 85mm Cill





#### ETC457 - 150mm Cill







# **Bay Poles**

#### ETC040 - 120° to 136° For 70mm Frame





## ETC041 - 137° to 155° For 70mm Frame





# **Bay Poles & Corner Post**

#### ETC042 - 156° to 170° For 70mm Frame





#### ETC048 - 70mm Corner Post For 70mm Frame





#### Opener





#### Fixed





#### Opener With Cill



#### Fixed With Cill



#### Opener





#### Fixed





#### Opener With Cill



#### **Fixed With Cill**



## **Transoms & Mullions**

#### **Fixed Lite Next To Fixed Lite**





#### **Fixed Next To An Opener**





#### **Opener Next To An Opener**





## **Astragal Bars**

#### 'A' Shaped Out And In

#### 'A' Shaped Out / 25mm Flat In











Our unique patented clip on and off astragal enables you to easily glaze and de-glaze your windows when needed. This system enables us to attach a base plate to the glass in a specified place within the controlled environment of the factory. You then simply clip the astragal bar or bars into place on site.



Duration Windows
Thames Development
Charfleets Road
Canvey Island
Essex. SS8 0PQ

sales@duration.co.uk ww