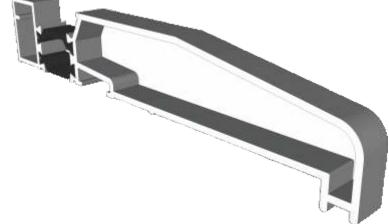

s**

## ZSB94 - 58mm Equal Leg



#### ZSB129 - 70mm Direct Fix



## Sash & Beads

#### ZSB95 - Sash



#### W20167 - Internal Bead

#### ETC375 - External Bead

#### ZSB97 - Glazing Reducer













# **Transom / Mullion & Astragal Bars**

#### ZSB96 - Transom / Mullion



#### ZSB98 - A-Shaped Bar



#### ZSB246 - 25mm Flat Astragal





# **Extension & Coupler**

#### ETC559 - 20mm Head Extension For 70mm Frame







Note there is no extension option for the 57mm frame - if you require trickle vents or an extension you will need to use the 70mm frame option.

#### ETC517 - 70mm Frame Coupler





Note there is no coupler option for the 57mm frame - if you require a coupler you will need to use the 70mm frame option.

# Cills

## ETC451 - 85mm Cill





#### ETC457 - 150mm Cill







# **Bay Poles**

#### ETC040 - 120° to 136° For 70mm Frame





## ETC041 - 137° to 155° For 70mm Frame





# **Bay Poles & Corner Post**

#### ETC042 - 156° to 170° For 70mm Frame





#### ETC048 - 70mm Corner Post For 70mm Frame





#### Opener





#### Fixed





#### Opener With Cill



#### Fixed With Cill



#### Opener





#### Fixed





#### Opener With Cill



#### **Fixed With Cill**



## **Transoms & Mullions**

#### **Fixed Lite Next To Fixed Lite**





#### **Fixed Next To An Opener**





#### **Opener Next To An Opener**





## **Astragal Bars**

#### 'A' Shaped Out And In

#### 'A' Shaped Out / 25mm Flat In











Our unique patented clip on and off astragal enables you to easily glaze and de-glaze your windows when needed. This system enables us to attach