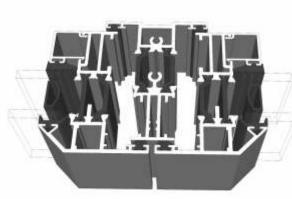

mm frame option.

#### ETC517 - 70mm Frame Coupler





Note there is no coupler option for the 57mm frame - if you require a coupler you will need to use the 70mm frame option.

# Cills

## ETC451 - 85mm Cill





#### ETC457 - 150mm Cill







# **Bay Poles**

#### ETC040 - 120° to 136° For 70mm Frame





## ETC041 - 137° to 155° For 70mm Frame





# **Bay Poles & Corner Post**

#### ETC042 - 156° to 170° For 70mm Frame





#### ETC048 - 70mm Corner Post For 70mm Frame





#### Opener





#### Fixed





#### Opener With Cill



#### Fixed With Cill



#### Opener





#### Fixed





#### Opener With Cill



#### **Fixed With Cill**



## **Transoms & Mullions**

#### **Fixed Lite Next To Fixed Lite**





#### **Fixed Next To An Opener**





#### **Opener Next To An Opener**





## **Astragal Bars**

#### 'A' Shaped Out And In

#### 'A' Shaped Out / 25mm Flat In











Our unique patented clip on and off astragal enables you to easily glaze and de-glaze your windows when needed. This system enables us to attach a base plate to the glass in a specified place within the controlled environment of the factory. You then simply clip the astragal bar or bars into place on site.



Duration Windows
Thames Development
Charfleets Road
Canvey Island
Essex. SS8 0PQ

sales@duration.co.uk www.duration.co.uk

**Head Office** 01268 681612 **Showroom** 01268 695100