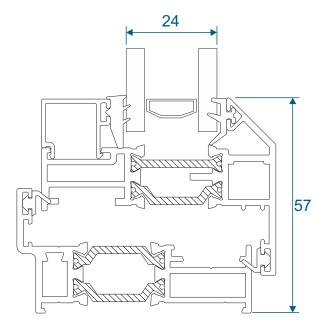

6 - Transom / Mullion



#### ZSB98 - A-Shaped Bar



#### ZSB246 - 25mm Flat Astragal





# **Extension & Coupler**

#### ETC559 - 20mm Head Extension For 70mm Frame







Note there is no extension option for the 57mm frame - if you require trickle vents or an extension you will need to use the 70mm frame option.

#### ETC517 - 70mm Frame Coupler





Note there is no coupler option for the 57mm frame - if you require a coupler you will need to use the 70mm frame option.

# Cills

## ETC451 - 85mm Cill





#### ETC457 - 150mm Cill







# **Bay Poles**

#### ETC040 - 120° to 136° For 70mm Frame





## ETC041 - 137° to 155° For 70mm Frame





# **Bay Poles & Corner Post**

#### ETC042 - 156° to 170° For 70mm Frame





#### ETC048 - 70mm Corner Post For 70mm Frame





#### Opener





#### Fixed





#### Opener With Cill



#### Fixed With Cill



#### Opener





#### Fixed





#### Opener With Cill



#### **Fixed With Cill**



## **Transoms & Mullions**

#### **Fixed Lite Next To Fixed Lite**





#### **Fixed Next To An Opener**





#### **Opener Next To An Opener**





## **Astragal Bars**

#### 'A' Shaped Out And In

#### 'A' Shaped Out / 25mm Flat In











Our unique patented clip on and off astragal enables you to easily glaze and de-glaze your windows when needed. This system enables us to attach a base plate to the glass in a specified place within the controlled environment of the factory. You then simply clip the astragal bar or bars into place on site.



Duration Windows
Thames Development
Charfleets Road
Canvey Island
Essex. SS8 0PQ

sales@d