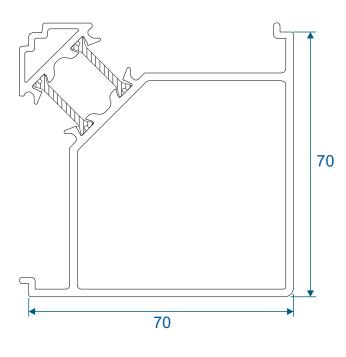

# **Extension & Coupler**

#### ETC559 - 20mm Head Extension For 70mm Frame

Note there is no extension option for the 57mm frame - if you require trickle vents or an extension you will need to use the 70mm frame option.

#### ETC517 - 70mm Frame Coupler

Note there is no coupler option for the 57mm frame - if you require a coupler you will need to use the 70mm frame option.