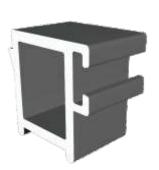

|
| Astragal Bars                                                                                                 | 16                                  |
| A-Shaped Out & In<br>A-Shaped Out / Flat In                                                                   |                                     |

We reserve the right to make changes to the product specification as technical developments dictate, and without prior notice. Pictures shown are for illustrative purposes and are not binding in detail, colour or specification.

2

E.& O.E.

# **Outer Frames**

## ZSB94 - 58mm Equal Leg



#### ZSB129 - 70mm Direct Fix



## Sash & Beads

#### ZSB95 - Sash



#### W20167 - Internal Bead

#### ETC375 - External Bead

#### ZSB97 - Glazing Reducer













# **Transom / Mullion & Astragal Bars**

#### ZSB96 - Transom / Mullion



#### ZSB98 - A-Shaped Bar



#### ZSB246 - 25mm Flat Astragal





# **Extension & Coupler**

#### ETC559 - 20mm Head Extension For 70mm Frame







Note there is no extension option for the 57mm frame - if you require trickle vents or an extension you will need to use the 70mm frame option.

#### ETC517 - 70mm Frame Coupler





Note there is no coupler option for the 57mm frame - if you require a coupler you will need to use the 70mm frame option.

# Cills

## ETC451 - 85mm Cill





#### ETC457 - 150mm Cill







# **Bay Poles**

#### ETC040 - 120° to 136° For 70mm Frame





## ETC041 - 137° to 155° For 70mm Frame





# **Bay Poles & Corner Post**

#### ETC042 - 156° to 170° For 70mm Frame





#### ETC048