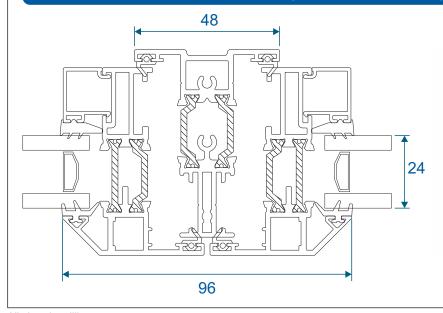

70mm frame option.

#### ETC517 - 70mm Frame Coupler





Note there is no coupler option for the 57mm frame - if you require a coupler you will need to use the 70mm frame option.

# Cills

## ETC451 - 85mm Cill





#### ETC457 - 150mm Cill







# **Bay Poles**

#### ETC040 - 120° to 136° For 70mm Frame





## ETC041 - 137° to 155° For 70mm Frame





# **Bay Poles & Corner Post**

#### ETC042 - 156° to 170° For 70mm Frame





#### ETC048 - 70mm Corner Post For 70mm Frame





#### Opener





#### Fixed





#### Opener With Cill



#### Fixed With Cill



#### Opener





#### Fixed





#### Opener With Cill



#### **Fixed With Cill**



## **Transoms & Mullions**

#### **Fixed Lite Next To Fixed Lite**





#### **Fixed Next To An Opener**





#### **Opener Next To An Opener**





## **Astragal Bars**

#### 'A' Shaped Out And In

#### 'A' Shaped Out / 25mm Flat In











Our unique patented clip on and off astragal enables you to easily glaze and de-glaze your windows when needed. This system enables us to attach a base plate to the glass in a specified place within the controlled environment of the factory. You then simply clip the astragal bar or bars into place on site.



Duration Windows
Thames Development
Charfleets Road
Canvey Island
Essex. SS8 0PQ

sales@duration.co.uk www.duration.co.uk

**Head Office** 01268 681612 **Showroom** 01268 695100