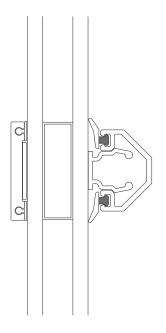

r the 57mm frame - if you require a coupler you will need to use the 70mm frame option.

# Cills

## ETC451 - 85mm Cill





#### ETC457 - 150mm Cill







# **Bay Poles**

#### ETC040 - 120° to 136° For 70mm Frame





## ETC041 - 137° to 155° For 70mm Frame





# **Bay Poles & Corner Post**

#### ETC042 - 156° to 170° For 70mm Frame





#### ETC048 - 70mm Corner Post For 70mm Frame





#### Opener





#### Fixed





#### Opener With Cill



#### Fixed With Cill



#### Opener





#### Fixed





#### Opener With Cill



#### **Fixed With Cill**



## **Transoms & Mullions**

#### **Fixed Lite Next To Fixed Lite**





#### **Fixed Next To An Opener**





#### **Opener Next To An Opener**





## **Astragal Bars**

#### 'A' Shaped Out And In

#### 'A' Shaped Out / 25mm Flat In











Our unique patented clip on and off astragal enables you to easily glaze and de-glaze your windows when needed. This system enables us to attach a base plate to the glass in a specified place within the controlled environment of the factory. You then simply clip the astragal bar or bars into place on site.



Duration Windows
Thames Development
Charfleets Road
Canvey Island
Essex. SS8 0PQ

sales@duration.co.uk www.duration.co.uk

**Head Office** 01268 681612 **Showroom** 01268 695100