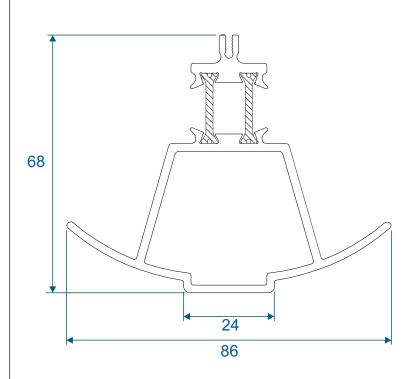

## Sash & Beads

#### ZSB95 - Sash



#### W20167 - Internal Bead

#### ETC375 - External Bead

#### ZSB97 - Glazing Reducer













# **Transom / Mullion & Astragal Bars**

#### ZSB96 - Transom / Mullion



#### ZSB98 - A-Shaped Bar



#### ZSB246 - 25mm Flat Astragal





# **Extension & Coupler**

#### ETC559 - 20mm Head Extension For 70mm Frame







Note there is no extension option for the 57mm frame - if you require trickle vents or an extension you will need to use the 70mm frame option.

#### ETC517 - 70mm Frame Coupler





Note there is no coupler option for the 57mm frame - if you require a coupler you will need to use the 70mm frame option.

# Cills

## ETC451 - 85mm Cill





#### ETC457 - 150mm Cill







# **Bay Poles**

#### ETC040 - 120° to 136° For 70mm Frame





## ETC041 - 137° to 155° For 70mm Frame





# **Bay Poles & Corner Post**

#### ETC042 - 156° to 170° For 70mm Frame





#### ETC048 - 70mm Corner Post For 70mm Frame





#### Opener





#### Fixed





#### Opener With Cill



#### Fixed With Cill



#### Opener





#### Fixed





#### Opener With Cill



#### **Fixed With Cill**



## **Transoms & Mullions**

#### **Fixed Lite Next To Fixed Lite**





#### **Fixed Next To An Opener**





#### **Opener Next To An Opener**





## **Astragal Bars**

#### 'A' Shaped Out And In

#### 'A' Shaped Out / 25mm Flat In











Our unique patented clip on and off astragal enables you to easily glaze and de-glaze your windows when needed. This system enables us to attach a base plate to the glass in a specified place within the contro