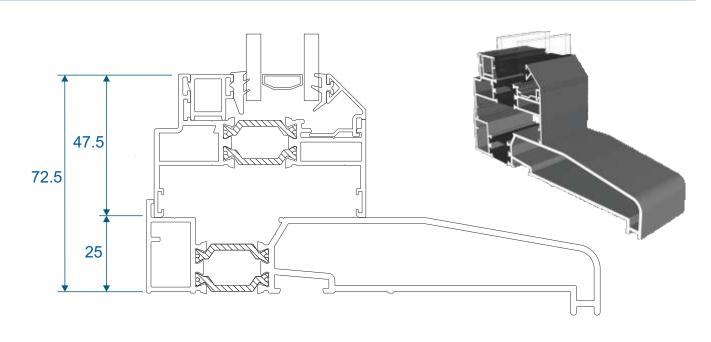

For 70mm Frame







Note there is no extension option for the 57mm frame - if you require trickle vents or an extension you will need to use the 70mm frame option.

#### ETC517 - 70mm Frame Coupler





Note there is no coupler option for the 57mm frame - if you require a coupler you will need to use the 70mm frame option.

# Cills

## ETC451 - 85mm Cill





#### ETC457 - 150mm Cill







# **Bay Poles**

#### ETC040 - 120° to 136° For 70mm Frame





## ETC041 - 137° to 155° For 70mm Frame





# **Bay Poles & Corner Post**

#### ETC042 - 156° to 170° For 70mm Frame





#### ETC048 - 70mm Corner Post For 70mm Frame





#### Opener





#### Fixed





#### Opener With Cill



#### Fixed With Cill



#### Opener





#### Fixed





#### Opener With Cill



#### **Fixed With Cill**



## **Transoms & Mullions**

#### **Fixed Lite Next To Fixed Lite**





#### **Fixed Next To An Opener**





#### **Opener Next To An Opener**





## **Astragal Bars**

#### 'A' Shaped Out And In

#### 'A' Shaped Out / 25mm Flat In











Our unique patented clip on and off astragal enables you to easily glaze and de-glaze your windows when needed. This system enables us to attach a base plate to the glass in a specified place within the controlled environment of the factory. You then simply clip the astragal bar or bars into place on site.



Duration Windows
Thames Development
Charfleets Road
Canvey Island
Essex. SS8 0PQ

sales@duration.co.uk www.duration.co.uk

**Head Office** 01268 681612 **Showroom** 01268 695100