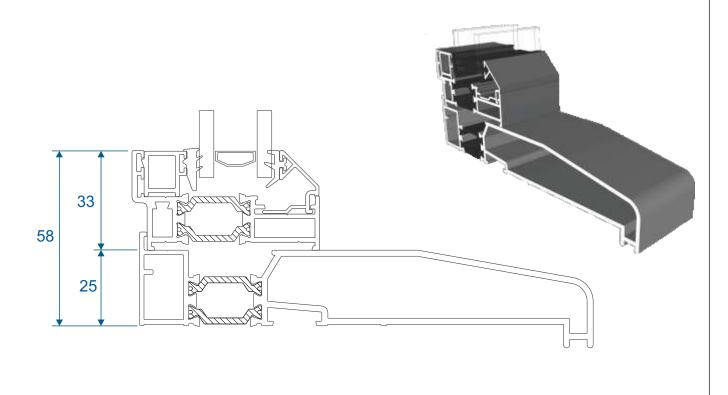

25mm Flat Astragal





# **Extension & Coupler**

#### ETC559 - 20mm Head Extension For 70mm Frame







Note there is no extension option for the 57mm frame - if you require trickle vents or an extension you will need to use the 70mm frame option.

#### ETC517 - 70mm Frame Coupler





Note there is no coupler option for the 57mm frame - if you require a coupler you will need to use the 70mm frame option.

# Cills

## ETC451 - 85mm Cill





#### ETC457 - 150mm Cill







# **Bay Poles**

#### ETC040 - 120° to 136° For 70mm Frame





## ETC041 - 137° to 155° For 70mm Frame





# **Bay Poles & Corner Post**

#### ETC042 - 156° to 170° For 70mm Frame





#### ETC048 - 70mm Corner Post For 70mm Frame





#### Opener





#### Fixed





#### Opener With Cill



#### Fixed With Cill



#### Opener





#### Fixed





#### Opener With Cill



#### **Fixed With Cill**



## **Transoms & Mullions**

#### **Fixed Lite Next To Fixed Lite**





#### **Fixed Next To An Opener**





#### **Opener Next To An Opener**





## **Astragal Bars**

#### 'A' Shaped Out And In

#### 'A' Shaped Out / 25mm Flat In











Our unique patented clip on and off astragal enables you to easily glaze and de-glaze your windows when needed. This system enables us to attach a base plate to the glass in a specified place within the controlled environment of the factory. You then simply clip the astragal bar or bars into place on site.



Duration Windows
Thames Development
Charfleets Road
Canvey Island
Essex. SS8 0PQ

sales@duration.co.uk www.duration.co.uk

**Head Office** 01268 681612 **Sh