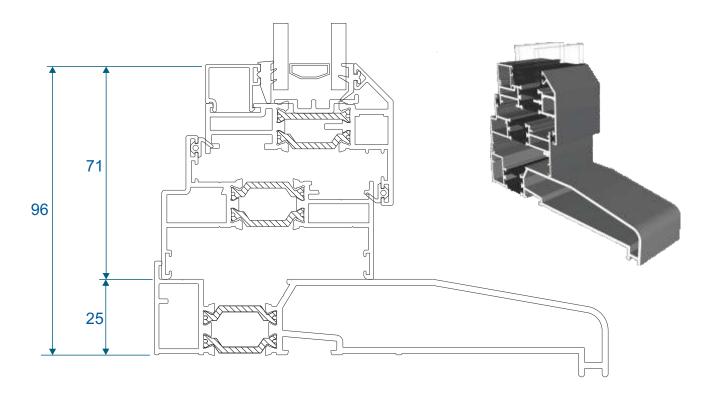

TC559 - 20mm Head Extension For 70mm Frame







Note there is no extension option for the 57mm frame - if you require trickle vents or an extension you will need to use the 70mm frame option.

#### ETC517 - 70mm Frame Coupler





Note there is no coupler option for the 57mm frame - if you require a coupler you will need to use the 70mm frame option.

# Cills

## ETC451 - 85mm Cill





#### ETC457 - 150mm Cill







# **Bay Poles**

#### ETC040 - 120° to 136° For 70mm Frame





## ETC041 - 137° to 155° For 70mm Frame





# **Bay Poles & Corner Post**

#### ETC042 - 156° to 170° For 70mm Frame





#### ETC048 - 70mm Corner Post For 70mm Frame





#### Opener





#### Fixed





#### Opener With Cill



#### Fixed With Cill



#### Opener





#### Fixed





#### Opener With Cill



#### **Fixed With Cill**



## **Transoms & Mullions**

#### **Fixed Lite Next To Fixed Lite**





#### **Fixed Next To An Opener**





#### **Opener Next To An Opener**





## **Astragal Bars**

#### 'A' Shaped Out And In

#### 'A' Shaped Out / 25mm Flat In











Our unique patented clip on and off astragal enables you to easily glaze and de-glaze your windows when needed. This system enables us to attach a base plate to the glass in a specified place within the controlled environment of the factory. You then simply clip the astragal bar or bars into place on site.



Duration Windows
Thames Development
Charfleets Road
Canvey Island
Essex. SS8 0PQ

sales@duration.co.uk www.duration.co.uk

**Head Office** 01268 681612 **Showroom** 01268 695100