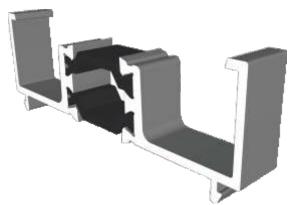

# **Extension & Coupler**

#### ETC559 - 20mm Head Extension For 70mm Frame

Note there is no extension option for the 57mm frame - if you require trickle vents or an extension you will need to use the 70mm frame option.

#### ETC517 - 70mm Frame Coupler

Note there is no coupler option for the 57mm frame - if you require a coupler you will need to use the 70mm frame option.