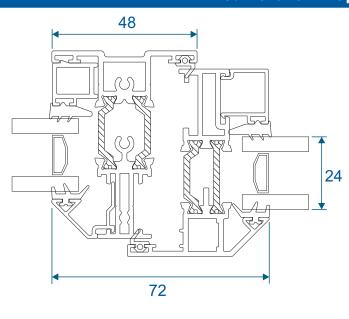

an extension you will need to use the 70mm frame option.

#### ETC517 - 70mm Frame Coupler





Note there is no coupler option for the 57mm frame - if you require a coupler you will need to use the 70mm frame option.

# Cills

## ETC451 - 85mm Cill





#### ETC457 - 150mm Cill







# **Bay Poles**

#### ETC040 - 120° to 136° For 70mm Frame





## ETC041 - 137° to 155° For 70mm Frame





# **Bay Poles & Corner Post**

#### ETC042 - 156° to 170° For 70mm Frame





#### ETC048 - 70mm Corner Post For 70mm Frame





#### Opener





#### Fixed





#### Opener With Cill



#### Fixed With Cill



#### Opener





#### Fixed





#### Opener With Cill



#### **Fixed With Cill**



## **Transoms & Mullions**

#### **Fixed Lite Next To Fixed Lite**





#### **Fixed Next To An Opener**





#### **Opener Next To An Opener**





## **Astragal Bars**

#### 'A' Shaped Out And In

#### 'A' Shaped Out / 25mm Flat In











Our unique patented clip on and off astragal enables you to easily glaze and de-glaze your windows when needed. This system enables us to attach a base plate to the glass in a specified place within the controlled environment of the factory. You then simply clip the astragal bar or bars into place on site.



Duration Windows
Thames Development
Charfleets Road
Canvey Island
Essex. SS8 0PQ

sales@duration.co.uk www.duration.co.uk

**Head Office** 01268 681612 **Showroom** 01268 695100