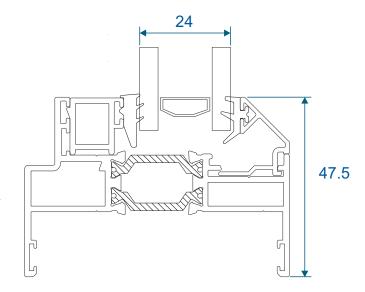

tension & Coupler**

#### ETC559 - 20mm Head Extension For 70mm Frame







Note there is no extension option for the 57mm frame - if you require trickle vents or an extension you will need to use the 70mm frame option.

#### ETC517 - 70mm Frame Coupler





Note there is no coupler option for the 57mm frame - if you require a coupler you will need to use the 70mm frame option.

# Cills

## ETC451 - 85mm Cill





#### ETC457 - 150mm Cill







# **Bay Poles**

#### ETC040 - 120° to 136° For 70mm Frame





## ETC041 - 137° to 155° For 70mm Frame





# **Bay Poles & Corner Post**

#### ETC042 - 156° to 170° For 70mm Frame





#### ETC048 - 70mm Corner Post For 70mm Frame





#### Opener





#### Fixed





#### Opener With Cill



#### Fixed With Cill



#### Opener





#### Fixed





#### Opener With Cill



#### **Fixed With Cill**



## **Transoms & Mullions**

#### **Fixed Lite Next To Fixed Lite**





#### **Fixed Next To An Opener**





#### **Opener Next To An Opener**





## **Astragal Bars**

#### 'A' Shaped Out And In

#### 'A' Shaped Out / 25mm Flat In











Our unique patented clip on and off astragal enables you to easily glaze and de-glaze your windows when needed. This system enables us to attach a base plate to the glass in a specified place within the controlled environment of the factory. You then simply clip the astragal bar or bars into place on site.



Duration Windows
Thames Development
Charfleets Road
Canvey Island
Essex. SS8 0PQ

sales@duration.co.uk www.duration.co.uk

**Head Office** 01268 681612 **Showroom** 01268 695100