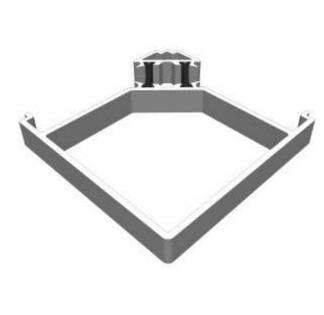

rs**

#### ZSB96 - Transom / Mullion



#### ZSB98 - A-Shaped Bar



#### ZSB246 - 25mm Flat Astragal





# **Extension & Coupler**

#### ETC559 - 20mm Head Extension For 70mm Frame







Note there is no extension option for the 57mm frame - if you require trickle vents or an extension you will need to use the 70mm frame option.

#### ETC517 - 70mm Frame Coupler





Note there is no coupler option for the 57mm frame - if you require a coupler you will need to use the 70mm frame option.

# Cills

## ETC451 - 85mm Cill





#### ETC457 - 150mm Cill







# **Bay Poles**

#### ETC040 - 120° to 136° For 70mm Frame





## ETC041 - 137° to 155° For 70mm Frame





# **Bay Poles & Corner Post**

#### ETC042 - 156° to 170° For 70mm Frame





#### ETC048 - 70mm Corner Post For 70mm Frame





#### Opener





#### Fixed





#### Opener With Cill



#### Fixed With Cill



#### Opener





#### Fixed





#### Opener With Cill



#### **Fixed With Cill**



## **Transoms & Mullions**

#### **Fixed Lite Next To Fixed Lite**





#### **Fixed Next To An Opener**





#### **Opener Next To An Opener**





## **Astragal Bars**

#### 'A' Shaped Out And In

#### 'A' Shaped Out / 25mm Flat In











Our unique patented clip on and off astragal enables you to easily glaze and de-glaze your windows when needed. This system enables us to attach a base plate to the glass in a specified place within the controlled environment of the factory. You then simply clip the astragal bar or bars into place on site.



Duration Windows
Thames Development
Charfleets Road
Canvey Island
Essex. S