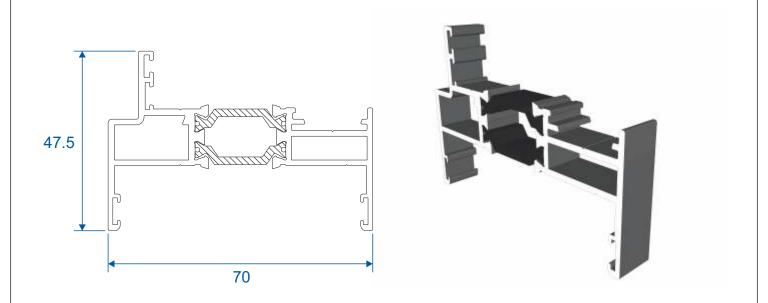

|
| Fixed Next To Fixed<br>Fixed Next To Opener<br>Opener Next To Opener                                          |                                     |
| Astragal Bars                                                                                                 | 16                                  |
| A-Shaped Out & In<br>A-Shaped Out / Flat In                                                                   |                                     |

We reserve the right to make changes to the product specification as technical developments dictate, and without prior notice. Pictures shown are for illustrative purposes and are not binding in detail, colour or specification.

2

E.& O.E.

# **Outer Frames**

## ZSB94 - 58mm Equal Leg



#### ZSB129 - 70mm Direct Fix



## Sash & Beads

#### ZSB95 - Sash



#### W20167 - Internal Bead

#### ETC375 - External Bead

#### ZSB97 - Glazing Reducer













# **Transom / Mullion & Astragal Bars**

#### ZSB96 - Transom / Mullion



#### ZSB98 - A-Shaped Bar



#### ZSB246 - 25mm Flat Astragal





# **Extension & Coupler**

#### ETC559 - 20mm Head Extension For 70mm Frame







Note there is no extension option for the 57mm frame - if you require trickle vents or an extension you will need to use the 70mm frame option.

#### ETC517 - 70mm Frame Coupler





Note there is no coupler option for the 57mm frame - if you require a coupler you will need to use the 70mm frame option.

# Cills

## ETC451 - 85mm Cill





#### ETC457 - 150mm Cill







# **Bay Poles**

#### ETC040 - 120° to 136° For 70mm Frame