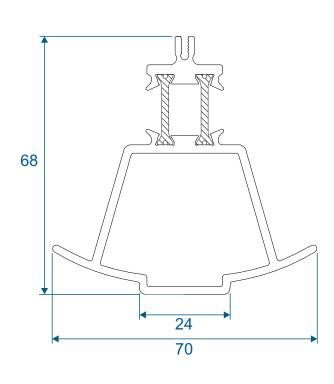

W20167 - Internal Bead

#### ETC375 - External Bead

#### ZSB97 - Glazing Reducer













# **Transom / Mullion & Astragal Bars**

#### ZSB96 - Transom / Mullion



#### ZSB98 - A-Shaped Bar



#### ZSB246 - 25mm Flat Astragal





# **Extension & Coupler**

#### ETC559 - 20mm Head Extension For 70mm Frame







Note there is no extension option for the 57mm frame - if you require trickle vents or an extension you will need to use the 70mm frame option.

#### ETC517 - 70mm Frame Coupler





Note there is no coupler option for the 57mm frame - if you require a coupler you will need to use the 70mm frame option.

# Cills

## ETC451 - 85mm Cill





#### ETC457 - 150mm Cill







# **Bay Poles**

#### ETC040 - 120° to 136° For 70mm Frame





## ETC041 - 137° to 155° For 70mm Frame





# **Bay Poles & Corner Post**

#### ETC042 - 156° to 170° For 70mm Frame





#### ETC048 - 70mm Corner Post For 70mm Frame





#### Opener





#### Fixed





#### Opener With Cill



#### Fixed With Cill



#### Opener





#### Fixed





#### Opener With Cill



#### **Fixed With Cill**



## **Transoms & Mullions**

#### **Fixed Lite Next To Fixed Lite**





#### **Fixed Next To An Opener**





#### **Opener Next To An Opener**





## **Astragal Bars**

#### 'A' Shaped Out And In

#### 'A' Shaped Out / 25mm Flat In











Our unique patented clip on and off astragal enables you to easily glaze and de-glaze your windows when needed. This system enables us to attach a base plate to the glass in a specified place within the controlled environment of the factory. You then sim