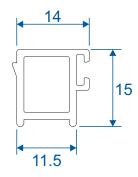

|                                     |
| Astragal Bars                                                                                                 | 16                                  |
| A-Shaped Out & In<br>A-Shaped Out / Flat In                                                                   |                                     |

We reserve the right to make changes to the product specification as technical developments dictate, and without prior notice. Pictures shown are for illustrative purposes and are not binding in detail, colour or specification.

2

E.& O.E.

# **Outer Frames**

## ZSB94 - 58mm Equal Leg



#### ZSB129 - 70mm Direct Fix



## Sash & Beads

#### ZSB95 - Sash



#### W20167 - Internal Bead

#### ETC375 - External Bead

#### ZSB97 - Glazing Reducer













# **Transom / Mullion & Astragal Bars**

#### ZSB96 - Transom / Mullion



#### ZSB98 - A-Shaped Bar



#### ZSB246 - 25mm Flat Astragal





# **Extension & Coupler**

#### ETC559 - 20mm Head Extension For 70mm Frame







Note there is no extension option for the 57mm frame - if you require trickle vents or an extension you will need to use the 70mm frame option.

#### ETC517 - 70mm Frame Coupler





Note there is no coupler option for the 57mm frame - if you require a coupler you will need to use the 70mm frame option.

# Cills

## ETC451 - 85mm Cill





#### ETC457 - 150mm Cill







# **Bay Poles**

#### ETC040 - 120° to 136° For 70mm Frame





## ETC041 - 137° to 155° For 70mm Frame





# **Bay Poles & Corner Post**

#### ETC042 - 156° to 170° For 70mm Frame





#### E