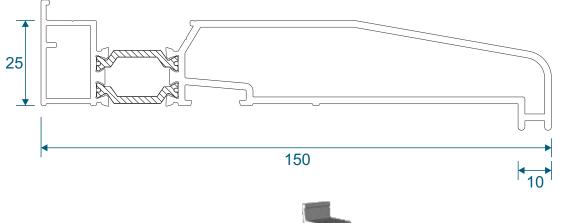

mes**

## ZSB94 - 58mm Equal Leg



#### ZSB129 - 70mm Direct Fix



## Sash & Beads

#### ZSB95 - Sash



#### W20167 - Internal Bead

#### ETC375 - External Bead

#### ZSB97 - Glazing Reducer













# **Transom / Mullion & Astragal Bars**

#### ZSB96 - Transom / Mullion



#### ZSB98 - A-Shaped Bar



#### ZSB246 - 25mm Flat Astragal





# **Extension & Coupler**

#### ETC559 - 20mm Head Extension For 70mm Frame







Note there is no extension option for the 57mm frame - if you require trickle vents or an extension you will need to use the 70mm frame option.

#### ETC517 - 70mm Frame Coupler





Note there is no coupler option for the 57mm frame - if you require a coupler you will need to use the 70mm frame option.

# Cills

## ETC451 - 85mm Cill





#### ETC457 - 150mm Cill







# **Bay Poles**

#### ETC040 - 120° to 136° For 70mm Frame





## ETC041 - 137° to 155° For 70mm Frame





# **Bay Poles & Corner Post**

#### ETC042 - 156° to 170° For 70mm Frame





#### ETC048 - 70mm Corner Post For 70mm Frame





#### Opener





#### Fixed





#### Opener With Cill



#### Fixed With Cill



#### Opener





#### Fixed





#### Opener With Cill



#### **Fixed With Cill**



## **Transoms & Mullions**

#### **Fixed Lite Next To Fixed Lite**





#### **Fixed Next To An Opener**





#### **Opener Next To An Opener**





## **Astragal Bars**

#### 'A' Shaped Out And In

#### 'A' Shaped Out / 25mm Flat In











Our unique patented clip on and off astragal enables you to easily glaze and de-glaze your windows when needed. This system enables us to attac