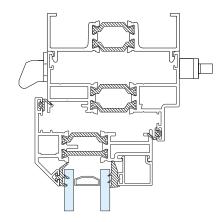

/ Flat In                                                                   |                                     |

We reserve the right to make changes to the product specification as technical developments dictate, and without prior notice. Pictures shown are for illustrative purposes and are not binding in detail, colour or specification.

2

E.& O.E.

# **Outer Frames**

## ZSB94 - 58mm Equal Leg



#### ZSB129 - 70mm Direct Fix



## Sash & Beads

#### ZSB95 - Sash



#### W20167 - Internal Bead

#### ETC375 - External Bead

#### ZSB97 - Glazing Reducer













# **Transom / Mullion & Astragal Bars**

#### ZSB96 - Transom / Mullion



#### ZSB98 - A-Shaped Bar



#### ZSB246 - 25mm Flat Astragal





# **Extension & Coupler**

#### ETC559 - 20mm Head Extension For 70mm Frame







Note there is no extension option for the 57mm frame - if you require trickle vents or an extension you will need to use the 70mm frame option.

#### ETC517 - 70mm Frame Coupler





Note there is no coupler option for the 57mm frame - if you require a coupler you will need to use the 70mm frame option.

# Cills

## ETC451 - 85mm Cill





#### ETC457 - 150mm Cill







# **Bay Poles**

#### ETC040 - 120° to 136° For 70mm Frame





## ETC041 - 137° to 155° For 70mm Frame





# **Bay Poles & Corner Post**

#### ETC042 - 156° to 170° For 70mm Frame





#### ETC048 - 70mm Corner Post For 70mm Frame





#### Opener





#### Fixed





#### Opener With Cill



#### Fixed With Cill



#### Opener





#### Fixed





#### Opener With Cill



#### **Fixed With Cill**



## **Transoms &