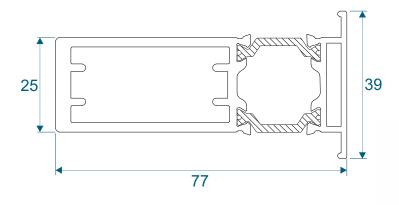

as technical developments dictate, and without prior notice. Pictures shown are for illustrative purposes and are not binding in detail, colour or specification.

2

E.& O.E.

# **Outer Frames**

## ZSB94 - 58mm Equal Leg



#### ZSB129 - 70mm Direct Fix



## Sash & Beads

#### ZSB95 - Sash



#### W20167 - Internal Bead

#### ETC375 - External Bead

#### ZSB97 - Glazing Reducer













# **Transom / Mullion & Astragal Bars**

#### ZSB96 - Transom / Mullion



#### ZSB98 - A-Shaped Bar



#### ZSB246 - 25mm Flat Astragal





# **Extension & Coupler**

#### ETC559 - 20mm Head Extension For 70mm Frame







Note there is no extension option for the 57mm frame - if you require trickle vents or an extension you will need to use the 70mm frame option.

#### ETC517 - 70mm Frame Coupler





Note there is no coupler option for the 57mm frame - if you require a coupler you will need to use the 70mm frame option.

# Cills

## ETC451 - 85mm Cill





#### ETC457 - 150mm Cill







# **Bay Poles**

#### ETC040 - 120° to 136° For 70mm Frame





## ETC041 - 137° to 155° For 70mm Frame





# **Bay Poles & Corner Post**

#### ETC042 - 156° to 170° For 70mm Frame





#### ETC048 - 70mm Corner Post For 70mm Frame





#### Opener





#### Fixed





#### Opener With Cill



#### Fixed With Cill



#### Opener





#### Fixed





#### Opener With Cill



#### **Fixed With Cill**



## **Transoms & Mullions**

#### **Fixed Lite Next To Fixed Lite**





#### **Fixed Next To An Opener**





#### **Opener Next To An Opener**





## **Astragal Bars**

#### 'A' Shaped Out And In