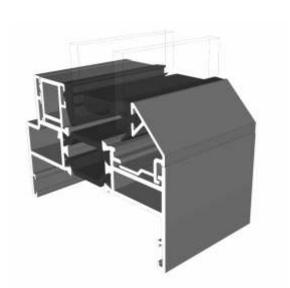

nsion & Coupler**

#### ETC559 - 20mm Head Extension For 70mm Frame







Note there is no extension option for the 57mm frame - if you require trickle vents or an extension you will need to use the 70mm frame option.

#### ETC517 - 70mm Frame Coupler





Note there is no coupler option for the 57mm frame - if you require a coupler you will need to use the 70mm frame option.

# Cills

## ETC451 - 85mm Cill





#### ETC457 - 150mm Cill







# **Bay Poles**

#### ETC040 - 120° to 136° For 70mm Frame





## ETC041 - 137° to 155° For 70mm Frame





# **Bay Poles & Corner Post**

#### ETC042 - 156° to 170° For 70mm Frame





#### ETC048 - 70mm Corner Post For 70mm Frame





#### Opener





#### Fixed





#### Opener With Cill



#### Fixed With Cill



#### Opener





#### Fixed





#### Opener With Cill



#### **Fixed With Cill**



## **Transoms & Mullions**

#### **Fixed Lite Next To Fixed Lite**





#### **Fixed Next To An Opener**





#### **Opener Next To An Opener**





## **Astragal Bars**

#### 'A' Shaped Out And In

#### 'A' Shaped Out / 25mm Flat In











Our unique patented clip on and off astragal enables you to easily glaze and de-glaze your windows when needed. This system enables us to attach a base plate to the glass in a specified place within the controlled environment of the factory. You then simply clip the astragal bar or bars into place on site.



Duration Windows
Thames Development
Charfleets Road
Canvey Island
Essex. SS8 0PQ

sales@duration.co.uk www.duration.co.uk

**Head Office** 01268 681612 **Showroom** 01268 695100