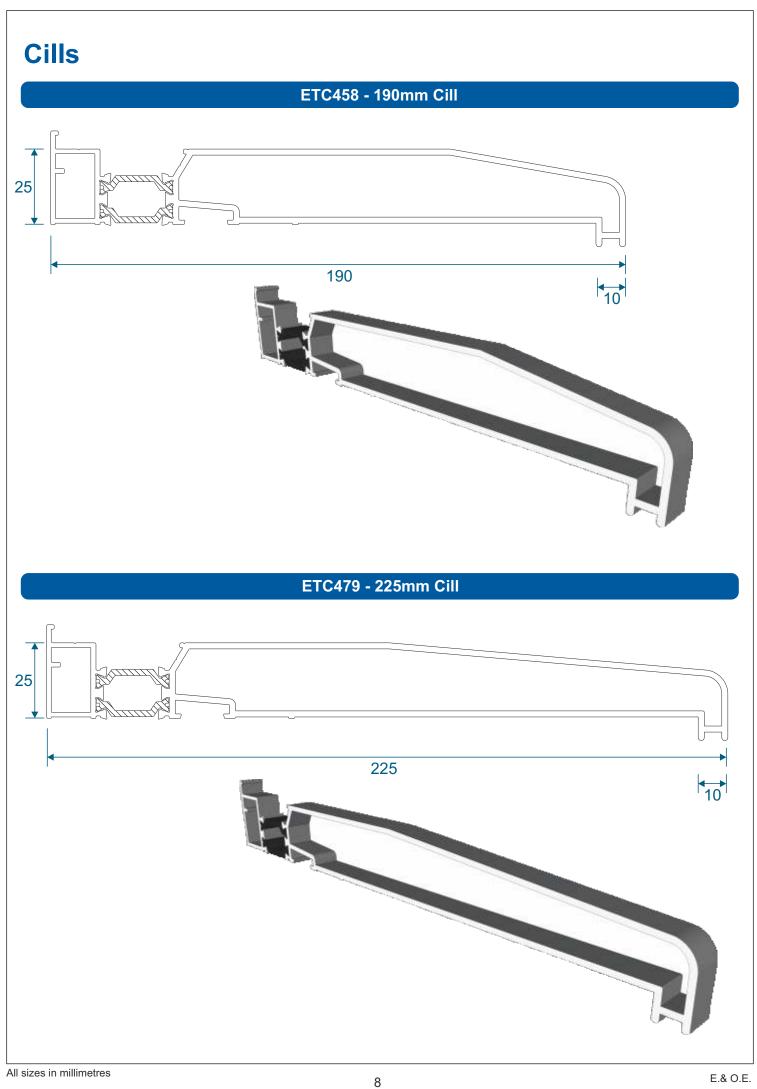

*

## ZSB94 - 58mm Equal Leg



#### ZSB129 - 70mm Direct Fix



## Sash & Beads

#### ZSB95 - Sash



#### W20167 - Internal Bead

#### ETC375 - External Bead

#### ZSB97 - Glazing Reducer













# **Transom / Mullion & Astragal Bars**

#### ZSB96 - Transom / Mullion



#### ZSB98 - A-Shaped Bar



#### ZSB246 - 25mm Flat Astragal





# **Extension & Coupler**

#### ETC559 - 20mm Head Extension For 70mm Frame







Note there is no extension option for the 57mm frame - if you require trickle vents or an extension you will need to use the 70mm frame option.

#### ETC517 - 70mm Frame Coupler





Note there is no coupler option for the 57mm frame - if you require a coupler you will need to use the 70mm frame option.

# Cills

## ETC451 - 85mm Cill





#### ETC457 - 150mm Cill







# **Bay Poles**

#### ETC040 - 120° to 136° For 70mm Frame





## ETC041 - 137° to 155° For 70mm Frame





# **Bay Poles & Corner Post**

#### ETC042 - 156° to 170° For 70mm Frame





#### ETC048 - 70mm Corner Post For 70mm Frame





#### Opener





#### Fixed





#### Opener With Cill



#### Fixed With Cill



#### Opener





#### Fixed





#### Opener With Cill



#### **Fixed With Cill**



## **Transoms & Mullions**

#### **Fixed Lite Next To Fixed Lite**





#### **Fixed Next To An Opener**





#### **Opener Next To An Opener**





## **Astragal Bars**

#### 'A' Shaped Out And In

#### 'A' Shaped Out / 25mm Flat In











Our unique patented clip on and off astragal enables you to easily glaze and de-glaze your windows when needed. This system enables us to attach a