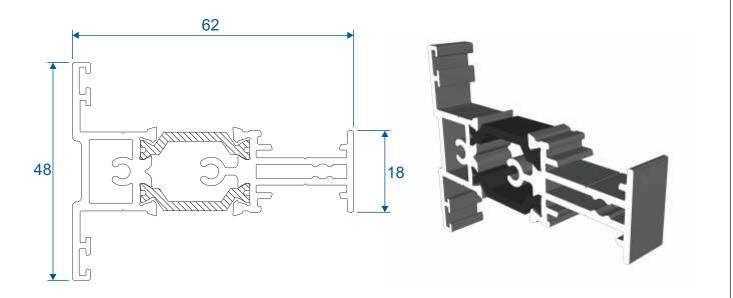

| 16                                  |
| A-Shaped Out & In<br>A-Shaped Out / Flat In                                                                   |                                     |

We reserve the right to make changes to the product specification as technical developments dictate, and without prior notice. Pictures shown are for illustrative purposes and are not binding in detail, colour or specification.

2

E.& O.E.

# **Outer Frames**

## ZSB94 - 58mm Equal Leg



#### ZSB129 - 70mm Direct Fix



## Sash & Beads

#### ZSB95 - Sash



#### W20167 - Internal Bead

#### ETC375 - External Bead

#### ZSB97 - Glazing Reducer













# **Transom / Mullion & Astragal Bars**

#### ZSB96 - Transom / Mullion



#### ZSB98 - A-Shaped Bar



#### ZSB246 - 25mm Flat Astragal





# **Extension & Coupler**

#### ETC559 - 20mm Head Extension For 70mm Frame







Note there is no extension option for the 57mm frame - if you require trickle vents or an extension you will need to use the 70mm frame option.

#### ETC517 - 70mm Frame Coupler





Note there is no coupler option for the 57mm frame - if you require a coupler you will need to use the 70mm frame option.

# Cills

## ETC451 - 85mm Cill





#### ETC457 - 150mm Cill







# **Bay Poles**

#### ETC040 - 120° to 136° For 70mm Frame





## ETC041 - 137° to 155° For 70mm Frame





# **Bay Poles & Corner Post**

#### ETC042 - 156° to 170° For 70mm Frame





#### ETC048 - 70mm Corner Post For 70mm Frame





#### Opener





#### Fixed





###