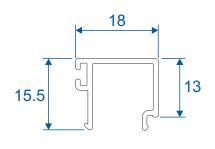

|                                     |
| Astragal Bars                                                                                                 | 16                                  |
| A-Shaped Out & In<br>A-Shaped Out / Flat In                                                                   |                                     |

We reserve the right to make changes to the product specification as technical developments dictate, and without prior notice. Pictures shown are for illustrative purposes and are not binding in detail, colour or specification.

2

E.& O.E.

# **Outer Frames**

## ZSB94 - 58mm Equal Leg



#### ZSB129 - 70mm Direct Fix



## Sash & Beads

#### ZSB95 - Sash



#### W20167 - Internal Bead

#### ETC375 - External Bead

#### ZSB97 - Glazing Reducer













# **Transom / Mullion & Astragal Bars**

#### ZSB96 - Transom / Mullion



#### ZSB98 - A-Shaped Bar



#### ZSB246 - 25mm Flat Astragal





# **Extension & Coupler**

#### ETC559 - 20mm Head Extension For 70mm Frame







Note there is no extension option for the 57mm frame - if you require trickle vents or an extension you will need to use the 70mm frame option.

#### ETC517 - 70mm Frame Coupler





Note there is no coupler option for the 57mm frame - if you require a coupler you will need to use the 70mm frame option.

# Cills

## ETC451 - 85mm Cill





#### ETC457 - 150mm Cill







# **Bay Poles**

#### ETC040 - 120° to 136° For 70mm Frame





## ETC041 - 137° to 155° For 70mm Frame





# **Bay Poles & Corner Post**

#### ETC042 - 156° to 170° For 70mm Frame





##