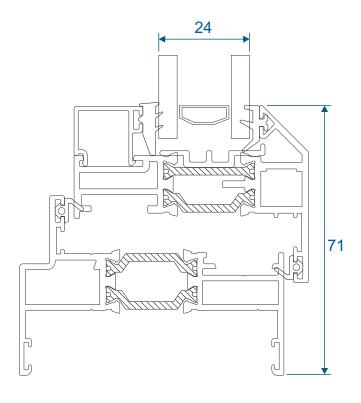

## **Transoms & Mullions**

#### **Fixed Lite Next To Fixed Lite**

#### **Fixed Next To An Opener**

#### **Opener Next To An Opener**