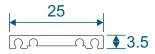

| 16                                  |
| A-Shaped Out & In<br>A-Shaped Out / Flat In                                                                   |                                     |

We reserve the right to make changes to the product specification as technical developments dictate, and without prior notice. Pictures shown are for illustrative purposes and are not binding in detail, colour or specification.

2

E.& O.E.

# **Outer Frames**

## ZSB94 - 58mm Equal Leg



#### ZSB129 - 70mm Direct Fix



## Sash & Beads

#### ZSB95 - Sash



#### W20167 - Internal Bead

#### ETC375 - External Bead

#### ZSB97 - Glazing Reducer













# **Transom / Mullion & Astragal Bars**

#### ZSB96 - Transom / Mullion



#### ZSB98 - A-Shaped Bar



#### ZSB246 - 25mm Flat Astragal





# **Extension & Coupler**

#### ETC559 - 20mm Head Extension For 70mm Frame







Note there is no extension option for the 57mm frame - if you require trickle vents or an extension you will need to use the 70mm frame option.

#### ETC517 - 70mm Frame Coupler





Note there is no coupler option for the 57mm frame - if you require a coupler you will need to use the 70mm frame option.

# Cills

## ETC451 - 85mm Cill





#### ETC457 - 150mm Cill







# **Bay Poles**

#### ETC040 - 120° to 136° For 70mm Frame





## ETC041 - 137° to 155° For 70mm Frame





# **Bay Poles & Corner Post**

#### ETC042 - 156° to 170° For 70mm Frame





#### ETC048 - 70mm Corner Post For 70mm Frame





#### Opener





#### Fixed





#### Opener With Cill



#### Fixed With Cill



#### Opener





##