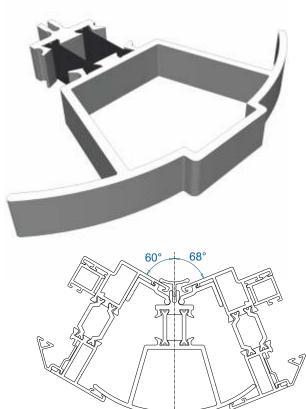

## Sash & Beads

#### ZSB95 - Sash



#### W20167 - Internal Bead

#### ETC375 - External Bead

#### ZSB97 - Glazing Reducer













# **Transom / Mullion & Astragal Bars**

#### ZSB96 - Transom / Mullion



#### ZSB98 - A-Shaped Bar



#### ZSB246 - 25mm Flat Astragal





# **Extension & Coupler**

#### ETC559 - 20mm Head Extension For 70mm Frame







Note there is no extension option for the 57mm frame - if you require trickle vents or an extension you will need to use the 70mm frame option.

#### ETC517 - 70mm Frame Coupler





Note there is no coupler option for the 57mm frame - if you require a coupler you will need to use the 70mm frame option.

# Cills

## ETC451 - 85mm Cill





#### ETC457 - 150mm Cill







# **Bay Poles**

#### ETC040 - 120° to 136° For 70mm Frame





## ETC041 - 137° to 155° For 70mm Frame





# **Bay Poles & Corner Post**

#### ETC042 - 156° to 170° For 70mm Frame





#### ETC048 - 70mm Corner Post For 70mm Frame





#### Opener





#### Fixed





#### Opener With Cill



#### Fixed With Cill



#### Opener





#### Fixed





#### Opener With Cill



#### **Fixed With Cill**



## **Transoms & Mullions**

#### **Fixed Lite Next To Fixed Lite**





#### **Fixed Next To An Opener**





#### **Opener Next To An Opener**





## **Astragal Bars**

#### 'A' Shaped Out And In

#### 'A' Shaped Out / 25mm Flat In











Our unique patented clip on and off astragal enables you to easily glaze and de-glaze your windows when needed. This system enables us to attach a base plate to the glass in a specified place within the controll