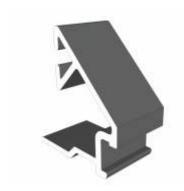

#### ZSB98 - A-Shaped Bar

#### 'A' Shaped Out And In

#### 'A' Shaped Out / 25mm Flat In

Our unique patented clip on and off astragal enables you to easily glaze and de-glaze your windows when needed. This system enables us to attach a base plate to the glass in a specified place within the controlled environment of the factory. You then simply clip the astragal bar or bars into place on site.