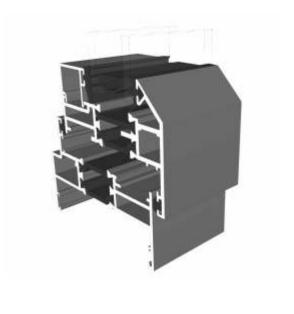

## **Astragal Bars**

#### 'A' Shaped Out And In

#### 'A' Shaped Out / 25mm Flat In

Our unique patented clip on and off astragal enables you to easily glaze and de-glaze your windows when needed. This system enables us to attach a base plate to the glass in a specified place within the controlled environment of the factory. You then simply clip the astragal bar or bars into place on site.