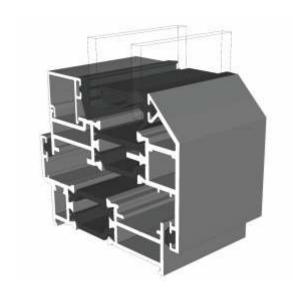

- Transom / Mullion



#### ZSB98 - A-Shaped Bar



#### ZSB246 - 25mm Flat Astragal





# **Extension & Coupler**

#### ETC559 - 20mm Head Extension For 70mm Frame







Note there is no extension option for the 57mm frame - if you require trickle vents or an extension you will need to use the 70mm frame option.

#### ETC517 - 70mm Frame Coupler





Note there is no coupler option for the 57mm frame - if you require a coupler you will need to use the 70mm frame option.

# Cills

## ETC451 - 85mm Cill





#### ETC457 - 150mm Cill







# **Bay Poles**

#### ETC040 - 120° to 136° For 70mm Frame





## ETC041 - 137° to 155° For 70mm Frame





# **Bay Poles & Corner Post**

#### ETC042 - 156° to 170° For 70mm Frame





#### ETC048 - 70mm Corner Post For 70mm Frame





#### Opener





#### Fixed





#### Opener With Cill



#### Fixed With Cill



#### Opener





#### Fixed





#### Opener With Cill



#### **Fixed With Cill**



## **Transoms & Mullions**

#### **Fixed Lite Next To Fixed Lite**





#### **Fixed Next To An Opener**





#### **Opener Next To An Opener**





## **Astragal Bars**

#### 'A' Shaped Out And In

#### 'A' Shaped Out / 25mm Flat In











Our unique patented clip on and off astragal enables you to easily glaze and de-glaze your windows when needed. This system enables us to attach a base plate to the glass in a specified place within the controlled environment of the factory. You then simply clip the astragal bar or bars into place on site.



Duration Windows
Thames Development
Charfleets Road
Canvey Island
Essex. SS8 0PQ

sales@dur