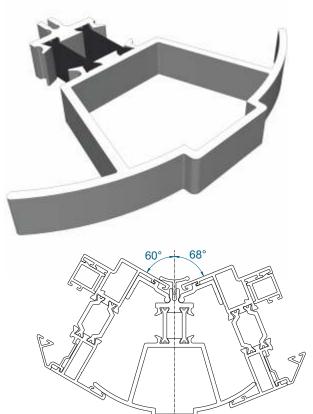

- Internal Bead

#### ETC375 - External Bead

#### ZSB97 - Glazing Reducer













# **Transom / Mullion & Astragal Bars**

#### ZSB96 - Transom / Mullion



#### ZSB98 - A-Shaped Bar

#### **ZSB99 - Fixing Plate**

#### W10165 - 25mm Flat Astragal













Patented Design

# **Extension & Coupler**

#### ETC559 - 20mm Head Extension For 70mm Frame







Note there is no extension option for the 57mm frame - if you require trickle vents or an extension you will need to use the 70mm frame option.

#### ETC517 - 70mm Frame Coupler





Note there is no coupler option for the 57mm frame - if you require a coupler you will need to use the 70mm frame option.

# Cills

### ETC451 - 85mm Cill





### ETC457 - 150mm Cill





# **Bay Poles**

### ETC040 - 120° to 136° For 70mm Frame





### ETC041 - 137° to 155° For 70mm Frame





# **Bay Poles & Corner Post**

#### ETC042 - 156° to 170° For 70mm Frame





#### ETC048 - 70mm Corner Post For 70mm Frame





#### Opener





#### Fixed





### Opener With Cill



### Fixed With Cill



#### **Opener**





#### Fixed





### Opener With Cill



#### **Fixed With Cill**



# **Transoms & Mullions**

#### **Fixed Lite Next To Fixed Lite**





#### **Fixed Next To An Opener**





#### **Opener Next To An Opener**





# **Astragal Bars**

### 'A' Shaped Out And In

#### 'A' Shaped Out / 25mm Flat In











Our unique patented clip on and off astragal enables you to easily glaze and de-glaze your windows when needed. This system enables us to attach a base plate to the glass in a specified place within the controlle