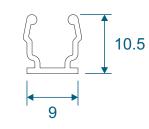

|
| Astragal Bars A-Shaped Out & In A-Shaped Out / Flat In                                                        | 16                                  |

We reserve the right to make changes to the product specification as technical developments dictate, and without prior notice. Pictures shown are for illustrative purposes and are not binding in detail, colour or specification.

2

E.& O.E.

# **Outer Frames**

### ZSB94 - 58mm Equal Leg



### ZSB129 - 70mm Direct Fix



### Sash & Beads

#### ZSB95 - Sash



#### W20167 - Internal Bead

#### ETC375 - External Bead

#### ZSB97 - Glazing Reducer













# **Transom / Mullion & Astragal Bars**

#### ZSB96 - Transom / Mullion



#### ZSB98 - A-Shaped Bar

#### **ZSB99 - Fixing Plate**

#### W10165 - 25mm Flat Astragal













Patented Design

# **Extension & Coupler**

#### ETC559 - 20mm Head Extension For 70mm Frame







Note there is no extension option for the 57mm frame - if you require trickle vents or an extension you will need to use the 70mm frame option.

#### ETC517 - 70mm Frame Coupler





Note there is no coupler option for the 57mm frame - if you require a coupler you will need to use the 70mm frame option.

# Cills

### ETC451 - 85mm Cill





### ETC457 - 150mm Cill





# **Bay Poles**

### ETC040 - 120° to 136° For 70mm Frame





### ETC041 - 137° to 155° For 70mm Frame





# **Bay Poles & Corner Post**

#### ETC042 - 156° to 170° For 70mm Frame





#### ETC048 - 70mm Corner Post For 70mm Frame





#### Opener





#### Fixed





### Opener With Cill



### Fixed With Cill