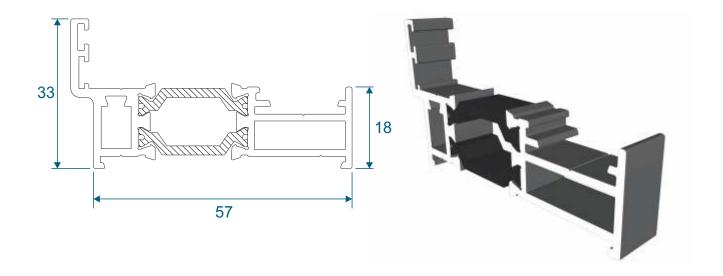

| 11<br>12                            |
| 70mm Frames Opener & Fixed Openr & Fixed With Cill                                                            | 13<br>14                            |
| Transoms / Mullions Fixed Next To Fixed Fixed Next To Opener Opener Next To Opener                            | 15                                  |
| Astragal Bars A-Shaped Out & In A-Shaped Out / Flat In                                                        | 16                                  |

We reserve the right to make changes to the product specification as technical developments dictate, and without prior notice. Pictures shown are for illustrative purposes and are not binding in detail, colour or specification.

2

E.& O.E.

# **Outer Frames**

### ZSB94 - 58mm Equal Leg



### ZSB129 - 70mm Direct Fix



### Sash & Beads

#### ZSB95 - Sash



#### W20167 - Internal Bead

#### ETC375 - External Bead

#### ZSB97 - Glazing Reducer













# **Transom / Mullion & Astragal Bars**

#### ZSB96 - Transom / Mullion



#### ZSB98 - A-Shaped Bar

#### **ZSB99 - Fixing Plate**

#### W10165 - 25mm Flat Astragal













Patented Design

# **Extension & Coupler**

#### ETC559 - 20mm Head Extension For 70mm Frame







Note there is no extension option for the 57mm frame - if you require trickle vents or an extension you will need to use the 70mm frame option.

#### ETC517 - 70mm Frame Coupler





Note there is no coupler option for the 57mm frame - if you require a coupler you will need to use the 70mm frame option.

# Cills

### ETC451 - 85mm Cill





### E