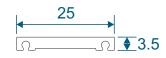

|
| Astragal Bars A-Shaped Out & In A-Shaped Out / Flat In                                                        | 16                                  |

We reserve the right to make changes to the product specification as technical developments dictate, and without prior notice. Pictures shown are for illustrative purposes and are not binding in detail, colour or specification.

2

E.& O.E.

# **Outer Frames**

### ZSB94 - 58mm Equal Leg



### ZSB129 - 70mm Direct Fix



### Sash & Beads

#### ZSB95 - Sash



#### W20167 - Internal Bead

#### ETC375 - External Bead

#### ZSB97 - Glazing Reducer













# **Transom / Mullion & Astragal Bars**

#### ZSB96 - Transom / Mullion



#### ZSB98 - A-Shaped Bar

#### **ZSB99 - Fixing Plate**

#### W10165 - 25mm Flat Astragal













Patented Design

# **Extension & Coupler**

#### ETC559 - 20mm Head Extension For 70mm Frame







Note there is no extension option for the 57mm frame - if you require trickle vents or an extension you will need to use the 70mm frame option.

#### ETC517 - 70mm Frame Coupler





Note there is no coupler option for the 57mm frame - if you require a coupler you will need to use the 70mm frame option.

# Cills

### ETC451 - 85mm Cill





### ETC457 - 150mm Cill





# **Bay Poles**

### ETC040 - 120° to 136° For 70mm Frame





### ETC041 - 137° to 155° For 70mm Frame





# **Bay Poles & Corner Post**

#### ETC042 - 156° to 170° For 70mm Frame





#### ETC048 - 70mm Corner Post For 70mm Frame





#### Opener





#### Fixed





### Opener With Cill



### Fixed With Cill



##