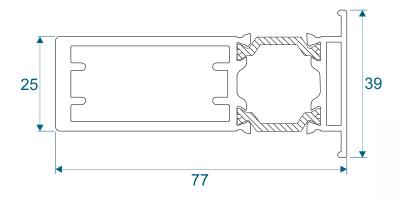

tice. Pictures shown are for illustrative purposes and are not binding in detail, colour or specification.

2

E.& O.E.

# **Outer Frames**

### ZSB94 - 58mm Equal Leg



### ZSB129 - 70mm Direct Fix



### Sash & Beads

#### ZSB95 - Sash



#### W20167 - Internal Bead

#### ETC375 - External Bead

#### ZSB97 - Glazing Reducer













# **Transom / Mullion & Astragal Bars**

#### ZSB96 - Transom / Mullion



#### ZSB98 - A-Shaped Bar

#### **ZSB99 - Fixing Plate**

#### W10165 - 25mm Flat Astragal













Patented Design

# **Extension & Coupler**

#### ETC559 - 20mm Head Extension For 70mm Frame







Note there is no extension option for the 57mm frame - if you require trickle vents or an extension you will need to use the 70mm frame option.

#### ETC517 - 70mm Frame Coupler





Note there is no coupler option for the 57mm frame - if you require a coupler you will need to use the 70mm frame option.

# Cills

### ETC451 - 85mm Cill





### ETC457 - 150mm Cill





# **Bay Poles**

### ETC040 - 120° to 136° For 70mm Frame





### ETC041 - 137° to 155° For 70mm Frame





# **Bay Poles & Corner Post**

#### ETC042 - 156° to 170° For 70mm Frame





#### ETC048 - 70mm Corner Post For 70mm Frame





#### Opener





#### Fixed





### Opener With Cill



### Fixed With Cill



#### **Opener**





#### Fixed





### Opener With Cill



#### **Fixed With Cill**



# **Transoms & Mullions**

#### **Fixed Lite Next To Fixed Lite**





#### **Fixed Next To An Opener**





#### **Opener Next To An Opener**





# **Astragal Bars**

### 'A' Shaped Out And In

####