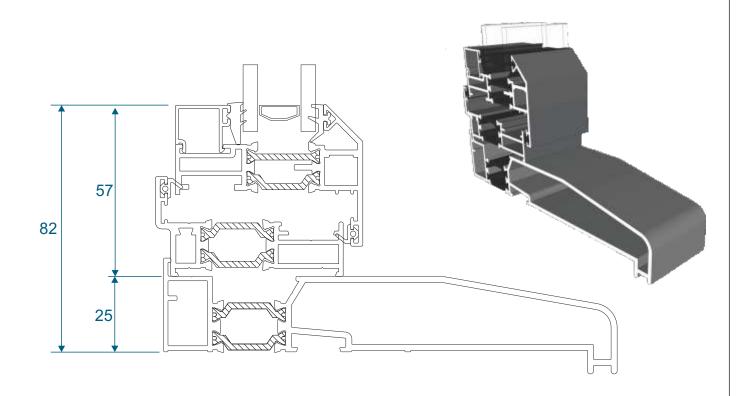

- 25mm Flat Astragal













Patented Design

# **Extension & Coupler**

#### ETC559 - 20mm Head Extension For 70mm Frame







Note there is no extension option for the 57mm frame - if you require trickle vents or an extension you will need to use the 70mm frame option.

#### ETC517 - 70mm Frame Coupler





Note there is no coupler option for the 57mm frame - if you require a coupler you will need to use the 70mm frame option.

# Cills

### ETC451 - 85mm Cill





### ETC457 - 150mm Cill





# **Bay Poles**

### ETC040 - 120° to 136° For 70mm Frame





### ETC041 - 137° to 155° For 70mm Frame





# **Bay Poles & Corner Post**

#### ETC042 - 156° to 170° For 70mm Frame





#### ETC048 - 70mm Corner Post For 70mm Frame





#### Opener





#### Fixed





### Opener With Cill



### Fixed With Cill



#### **Opener**





#### Fixed





### Opener With Cill



#### **Fixed With Cill**



# **Transoms & Mullions**

#### **Fixed Lite Next To Fixed Lite**





#### **Fixed Next To An Opener**





#### **Opener Next To An Opener**





# **Astragal Bars**

### 'A' Shaped Out And In

#### 'A' Shaped Out / 25mm Flat In











Our unique patented clip on and off astragal enables you to easily glaze and de-glaze your windows when needed. This system enables us to attach a base plate to the glass in a specified place within the controlled environment of the factory. You then simply clip the astragal bar or bars into place on site.



#### **Main Office & Factory**

Units 4-5, t: 01268 681612 (20 lines)

Charfleets Road, f: 01268 510058

Canvey Island, e: sales@dura