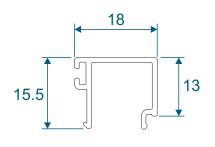

#### ZSB95 - Sash

#### W20167 - Internal Bead

#### ETC375 - External Bead

#### ZSB97 - Glazing Reducer