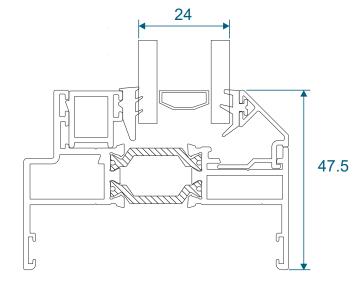

tension & Coupler**

#### ETC559 - 20mm Head Extension For 70mm Frame







Note there is no extension option for the 57mm frame - if you require trickle vents or an extension you will need to use the 70mm frame option.

#### ETC517 - 70mm Frame Coupler





Note there is no coupler option for the 57mm frame - if you require a coupler you will need to use the 70mm frame option.

# Cills

### ETC451 - 85mm Cill





### ETC457 - 150mm Cill





# **Bay Poles**

### ETC040 - 120° to 136° For 70mm Frame





### ETC041 - 137° to 155° For 70mm Frame





# **Bay Poles & Corner Post**

#### ETC042 - 156° to 170° For 70mm Frame





#### ETC048 - 70mm Corner Post For 70mm Frame





#### Opener





#### Fixed





### Opener With Cill



### Fixed With Cill



#### **Opener**





#### Fixed





### Opener With Cill



#### **Fixed With Cill**



# **Transoms & Mullions**

#### **Fixed Lite Next To Fixed Lite**





#### **Fixed Next To An Opener**





#### **Opener Next To An Opener**





# **Astragal Bars**

### 'A' Shaped Out And In

#### 'A' Shaped Out / 25mm Flat In











Our unique patented clip on and off astragal enables you to easily glaze and de-glaze your windows when needed. This system enables us to attach a base plate to the glass in a specified place within the controlled environment of the factory. You then simply clip the astragal bar or bars into place on site.



#### **Main Office & Factory**

Units 4-5, t: 01268 681612 (20 lines)

Charfleets Road, f: 01268 510058

Canvey Island, e: sales@duration.co.uk
Essex. SS8 0PQ w: www.duration.co.uk

#### **Gr