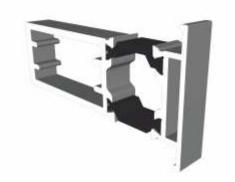

ce. Pictures shown are for illustrative purposes and are not binding in detail, colour or specification.

2

E.& O.E.

# **Outer Frames**

### ZSB94 - 58mm Equal Leg



### ZSB129 - 70mm Direct Fix



### Sash & Beads

#### ZSB95 - Sash



#### W20167 - Internal Bead

#### ETC375 - External Bead

#### ZSB97 - Glazing Reducer













# **Transom / Mullion & Astragal Bars**

#### ZSB96 - Transom / Mullion



#### ZSB98 - A-Shaped Bar

#### **ZSB99 - Fixing Plate**

#### W10165 - 25mm Flat Astragal













Patented Design

# **Extension & Coupler**

#### ETC559 - 20mm Head Extension For 70mm Frame







Note there is no extension option for the 57mm frame - if you require trickle vents or an extension you will need to use the 70mm frame option.

#### ETC517 - 70mm Frame Coupler





Note there is no coupler option for the 57mm frame - if you require a coupler you will need to use the 70mm frame option.

# Cills

### ETC451 - 85mm Cill





### ETC457 - 150mm Cill





# **Bay Poles**

### ETC040 - 120° to 136° For 70mm Frame





### ETC041 - 137° to 155° For 70mm Frame





# **Bay Poles & Corner Post**

#### ETC042 - 156° to 170° For 70mm Frame





#### ETC048 - 70mm Corner Post For 70mm Frame





#### Opener





#### Fixed





### Opener With Cill



### Fixed With Cill



#### **Opener**





#### Fixed





### Opener With Cill



#### **Fixed With Cill**



# **Transoms & Mullions**

#### **Fixed Lite Next To Fixed Lite**





#### **Fixed Next To An Opener**





#### **Opener Next To An Opener**





# **Astragal Bars**

### 'A' Shaped Out And In

#### '