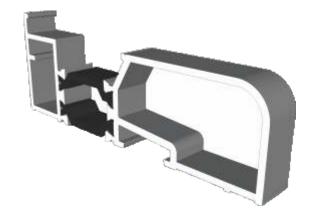

l Leg



### ZSB129 - 70mm Direct Fix



### Sash & Beads

#### ZSB95 - Sash



#### W20167 - Internal Bead

#### ETC375 - External Bead

#### ZSB97 - Glazing Reducer













# **Transom / Mullion & Astragal Bars**

#### ZSB96 - Transom / Mullion



#### ZSB98 - A-Shaped Bar

#### **ZSB99 - Fixing Plate**

#### W10165 - 25mm Flat Astragal













Patented Design

# **Extension & Coupler**

#### ETC559 - 20mm Head Extension For 70mm Frame







Note there is no extension option for the 57mm frame - if you require trickle vents or an extension you will need to use the 70mm frame option.

#### ETC517 - 70mm Frame Coupler





Note there is no coupler option for the 57mm frame - if you require a coupler you will need to use the 70mm frame option.

# Cills

### ETC451 - 85mm Cill





### ETC457 - 150mm Cill





# **Bay Poles**

### ETC040 - 120° to 136° For 70mm Frame





### ETC041 - 137° to 155° For 70mm Frame





# **Bay Poles & Corner Post**

#### ETC042 - 156° to 170° For 70mm Frame





#### ETC048 - 70mm Corner Post For 70mm Frame





#### Opener





#### Fixed





### Opener With Cill



### Fixed With Cill



#### **Opener**





#### Fixed





### Opener With Cill



#### **Fixed With Cill**



# **Transoms & Mullions**

#### **Fixed Lite Next To Fixed Lite**





#### **Fixed Next To An Opener**





#### **Opener Next To An Opener**





# **Astragal Bars**

### 'A' Shaped Out And In

#### 'A' Shaped Out / 25mm Flat In











Our unique patented clip on and off astragal enables you to easily glaze and de-glaze your windows when needed. This sys