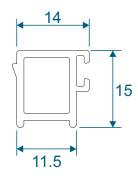

#### ETC559 - 20mm Head Extension For 70mm Frame

Note there is no extension option for the 57mm frame - if you require trickle vents or an extension you will need to use the 70mm frame option.

#### ETC517 - 70mm Frame Coupler

Note there is no coupler option for the 57mm frame - if you require a coupler you will need to use the 70mm frame option.