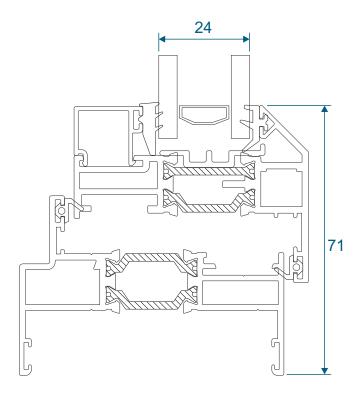

d Design

# **Extension & Coupler**

#### ETC559 - 20mm Head Extension For 70mm Frame







Note there is no extension option for the 57mm frame - if you require trickle vents or an extension you will need to use the 70mm frame option.

#### ETC517 - 70mm Frame Coupler





Note there is no coupler option for the 57mm frame - if you require a coupler you will need to use the 70mm frame option.

# Cills

### ETC451 - 85mm Cill





### ETC457 - 150mm Cill





# **Bay Poles**

### ETC040 - 120° to 136° For 70mm Frame





### ETC041 - 137° to 155° For 70mm Frame





# **Bay Poles & Corner Post**

#### ETC042 - 156° to 170° For 70mm Frame





#### ETC048 - 70mm Corner Post For 70mm Frame





#### Opener





#### Fixed





### Opener With Cill



### Fixed With Cill



#### **Opener**





#### Fixed





### Opener With Cill



#### **Fixed With Cill**



# **Transoms & Mullions**

#### **Fixed Lite Next To Fixed Lite**





#### **Fixed Next To An Opener**





#### **Opener Next To An Opener**





# **Astragal Bars**

### 'A' Shaped Out And In

#### 'A' Shaped Out / 25mm Flat In











Our unique patented clip on and off astragal enables you to easily glaze and de-glaze your windows when needed. This system enables us to attach a base plate to the glass in a specified place within the controlled environment of the factory. You then simply clip the astragal bar or bars into place on site.



#### **Main Office & Factory**

Units 4-5, t: 01268 681612 (20 lines)

Charfleets Road, f: 01268 510058

Canvey Island, e: sales@duration.co.uk
Essex. SS8 0PQ w: www.duration.