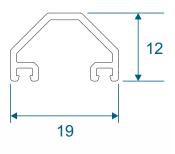

|
| Astragal Bars A-Shaped Out & In A-Shaped Out / Flat In                                                        | 16                                  |

We reserve the right to make changes to the product specification as technical developments dictate, and without prior notice. Pictures shown are for illustrative purposes and are not binding in detail, colour or specification.

2

E.& O.E.

# **Outer Frames**

### ZSB94 - 58mm Equal Leg



### ZSB129 - 70mm Direct Fix



### Sash & Beads

#### ZSB95 - Sash



#### W20167 - Internal Bead

#### ETC375 - External Bead

#### ZSB97 - Glazing Reducer













# **Transom / Mullion & Astragal Bars**

#### ZSB96 - Transom / Mullion



#### ZSB98 - A-Shaped Bar

#### **ZSB99 - Fixing Plate**

#### W10165 - 25mm Flat Astragal













Patented Design

# **Extension & Coupler**

#### ETC559 - 20mm Head Extension For 70mm Frame







Note there is no extension option for the 57mm frame - if you require trickle vents or an extension you will need to use the 70mm frame option.

#### ETC517 - 70mm Frame Coupler





Note there is no coupler option for the 57mm frame - if you require a coupler you will need to use the 70mm frame option.

# Cills

### ETC451 - 85mm Cill





### ETC457 - 150mm Cill





# **Bay Poles**

### ETC040 - 120° to 136° For 70mm Frame





### ETC041 - 137° to 155° For 70mm Frame





# **Bay Poles & Corner Post**

#### ETC042 - 156° to 170° For 70mm Frame





#### ETC048 - 70mm Corner Post For 70mm Frame





#### Opener





#### Fixed





### Opener With Cill



### Fixed With Cill