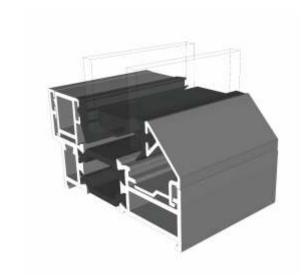

ing Plate**

#### W10165 - 25mm Flat Astragal













Patented Design

# **Extension & Coupler**

#### ETC559 - 20mm Head Extension For 70mm Frame







Note there is no extension option for the 57mm frame - if you require trickle vents or an extension you will need to use the 70mm frame option.

#### ETC517 - 70mm Frame Coupler





Note there is no coupler option for the 57mm frame - if you require a coupler you will need to use the 70mm frame option.

# Cills

### ETC451 - 85mm Cill





### ETC457 - 150mm Cill





# **Bay Poles**

### ETC040 - 120° to 136° For 70mm Frame





### ETC041 - 137° to 155° For 70mm Frame





# **Bay Poles & Corner Post**

#### ETC042 - 156° to 170° For 70mm Frame





#### ETC048 - 70mm Corner Post For 70mm Frame





#### Opener





#### Fixed





### Opener With Cill



### Fixed With Cill



#### **Opener**





#### Fixed





### Opener With Cill



#### **Fixed With Cill**



# **Transoms & Mullions**

#### **Fixed Lite Next To Fixed Lite**





#### **Fixed Next To An Opener**





#### **Opener Next To An Opener**





# **Astragal Bars**

### 'A' Shaped Out And In

#### 'A' Shaped Out / 25mm Flat In











Our unique patented clip on and off astragal enables you to easily glaze and de-glaze your windows when needed. This system enables us to attach a base plate to the glass in a specified place within the controlled environment of the factory. You then simply clip the astragal bar or bars into place on site.



#### **Main Office & Factory**

Units 4-5, t: 01268 681612 (20 lines)

Charfleets Road, f: 01268 510058

Canv