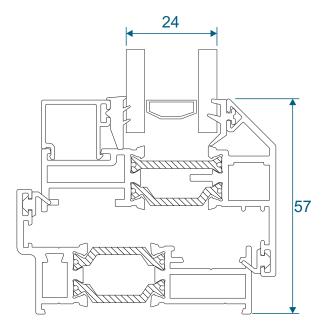

### Sash & Beads

#### ZSB95 - Sash

#### W20167 - Internal Bead

#### ETC375 - External Bead

#### ZSB97 - Glazing Reducer