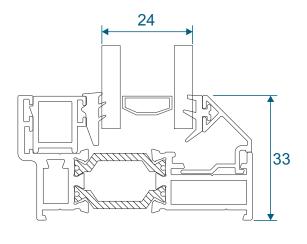

ixing Plate**

#### W10165 - 25mm Flat Astragal













Patented Design

# **Extension & Coupler**

#### ETC559 - 20mm Head Extension For 70mm Frame







Note there is no extension option for the 57mm frame - if you require trickle vents or an extension you will need to use the 70mm frame option.

#### ETC517 - 70mm Frame Coupler





Note there is no coupler option for the 57mm frame - if you require a coupler you will need to use the 70mm frame option.

# Cills

### ETC451 - 85mm Cill





### ETC457 - 150mm Cill





# **Bay Poles**

### ETC040 - 120° to 136° For 70mm Frame





### ETC041 - 137° to 155° For 70mm Frame





# **Bay Poles & Corner Post**

#### ETC042 - 156° to 170° For 70mm Frame





#### ETC048 - 70mm Corner Post For 70mm Frame





#### Opener





#### Fixed





### Opener With Cill



### Fixed With Cill



#### **Opener**





#### Fixed





### Opener With Cill



#### **Fixed With Cill**



# **Transoms & Mullions**

#### **Fixed Lite Next To Fixed Lite**





#### **Fixed Next To An Opener**





#### **Opener Next To An Opener**





# **Astragal Bars**

### 'A' Shaped Out And In

#### 'A' Shaped Out / 25mm Flat In











Our unique patented clip on and off astragal enables you to easily glaze and de-glaze your windows when needed. This system enables us to attach a base plate to the glass in a specified place within the controlled environment of the factory. You then simply clip the astragal bar or bars into place on site.



#### **Main Office & Factory**

Units 4-5, t: 01268 681612 (20 lines)

Charfleets Road, f: 01268 510058

Ca