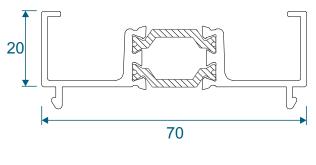

| 16                                  |

We reserve the right to make changes to the product specification as technical developments dictate, and without prior notice. Pictures shown are for illustrative purposes and are not binding in detail, colour or specification.

2

E.& O.E.

# **Outer Frames**

### ZSB94 - 58mm Equal Leg



### ZSB129 - 70mm Direct Fix



### Sash & Beads

#### ZSB95 - Sash



#### W20167 - Internal Bead

#### ETC375 - External Bead

#### ZSB97 - Glazing Reducer













# **Transom / Mullion & Astragal Bars**

#### ZSB96 - Transom / Mullion



#### ZSB98 - A-Shaped Bar

#### **ZSB99 - Fixing Plate**

#### W10165 - 25mm Flat Astragal













Patented Design

# **Extension & Coupler**

#### ETC559 - 20mm Head Extension For 70mm Frame







Note there is no extension option for the 57mm frame - if you require trickle vents or an extension you will need to use the 70mm frame option.

#### ETC517 - 70mm Frame Coupler





Note there is no coupler option for the 57mm frame - if you require a coupler you will need to use the 70mm frame option.

# Cills

### ETC451 - 85mm Cill





### ETC457 - 150mm Cill





# **Bay Poles**

### ETC040 - 120° to 136° For 70mm Frame





### ETC041 - 137° to 155° For 70mm Frame





# **Bay Poles & Corner Post**

#### ETC042 - 156° to 170° For 70mm Frame





#### ETC048 - 70mm Corner Post For 70mm Frame





#### Opener





#### Fixed





### Opener With Cill



### Fixed With Cill



#### **Opener**





#### Fixed





### Opener With Cill



#### **Fixed With Cill**



# **Transoms &