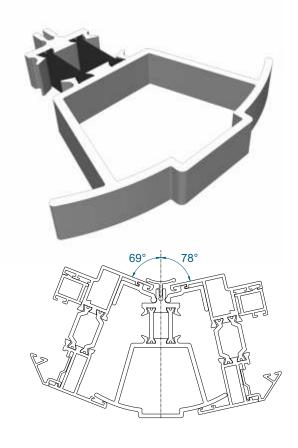

#### ZSB97 - Glazing Reducer













# **Transom / Mullion & Astragal Bars**

#### ZSB96 - Transom / Mullion



#### ZSB98 - A-Shaped Bar

#### **ZSB99 - Fixing Plate**

#### W10165 - 25mm Flat Astragal













Patented Design

# **Extension & Coupler**

#### ETC559 - 20mm Head Extension For 70mm Frame







Note there is no extension option for the 57mm frame - if you require trickle vents or an extension you will need to use the 70mm frame option.

#### ETC517 - 70mm Frame Coupler





Note there is no coupler option for the 57mm frame - if you require a coupler you will need to use the 70mm frame option.

# Cills

### ETC451 - 85mm Cill





### ETC457 - 150mm Cill





# **Bay Poles**

### ETC040 - 120° to 136° For 70mm Frame





### ETC041 - 137° to 155° For 70mm Frame





# **Bay Poles & Corner Post**

#### ETC042 - 156° to 170° For 70mm Frame





#### ETC048 - 70mm Corner Post For 70mm Frame





#### Opener





#### Fixed





### Opener With Cill



### Fixed With Cill



#### **Opener**





#### Fixed





### Opener With Cill



#### **Fixed With Cill**



# **Transoms & Mullions**

#### **Fixed Lite Next To Fixed Lite**





#### **Fixed Next To An Opener**





#### **Opener Next To An Opener**





# **Astragal Bars**

### 'A' Shaped Out And In

#### 'A' Shaped Out / 25mm Flat In











Our unique patented clip on and off astragal enables you to easily glaze and de-glaze your windows when needed. This system enables us to attach a base plate to the glass in a specified place within the controlled environment of the factory. You then simply