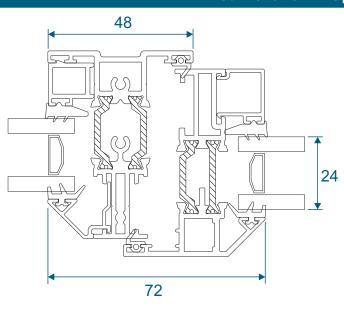

or an extension you will need to use the 70mm frame option.

#### ETC517 - 70mm Frame Coupler





Note there is no coupler option for the 57mm frame - if you require a coupler you will need to use the 70mm frame option.

# Cills

### ETC451 - 85mm Cill





### ETC457 - 150mm Cill





# **Bay Poles**

### ETC040 - 120° to 136° For 70mm Frame





### ETC041 - 137° to 155° For 70mm Frame





# **Bay Poles & Corner Post**

#### ETC042 - 156° to 170° For 70mm Frame





#### ETC048 - 70mm Corner Post For 70mm Frame





#### Opener





#### Fixed





### Opener With Cill



### Fixed With Cill



#### **Opener**





#### Fixed





### Opener With Cill



#### **Fixed With Cill**



# **Transoms & Mullions**

#### **Fixed Lite Next To Fixed Lite**





#### **Fixed Next To An Opener**





#### **Opener Next To An Opener**





# **Astragal Bars**

### 'A' Shaped Out And In

#### 'A' Shaped Out / 25mm Flat In











Our unique patented clip on and off astragal enables you to easily glaze and de-glaze your windows when needed. This system enables us to attach a base plate to the glass in a specified place within the controlled environment of the factory. You then simply clip the astragal bar or bars into place on site.



#### **Main Office & Factory**

Units 4-5, t: 01268 681612 (20 lines)

Charfleets Road, f: 01268 510058

Canvey Island, e: sales@duration.co.uk
Essex. SS8 0PQ w: www.duration.co.uk

#### **Grand Design Exhibition Centre**

Unit 1 Casino Parade, t: 01268 695100

Eastern Esplanade,

Canvey Island, SatNav Directions
Essex. SS8 7FJ Use: SS8 7DN.