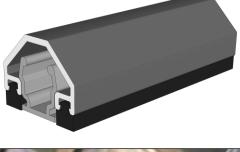

r the 57mm frame - if you require a coupler you will need to use the 70mm frame option.

# Cills

### ETC451 - 85mm Cill





### ETC457 - 150mm Cill





# **Bay Poles**

### ETC040 - 120° to 136° For 70mm Frame





### ETC041 - 137° to 155° For 70mm Frame





# **Bay Poles & Corner Post**

#### ETC042 - 156° to 170° For 70mm Frame





#### ETC048 - 70mm Corner Post For 70mm Frame





#### Opener





#### Fixed





### Opener With Cill



### Fixed With Cill



#### **Opener**





#### Fixed





### Opener With Cill



#### **Fixed With Cill**



# **Transoms & Mullions**

#### **Fixed Lite Next To Fixed Lite**





#### **Fixed Next To An Opener**





#### **Opener Next To An Opener**





# **Astragal Bars**

### 'A' Shaped Out And In

#### 'A' Shaped Out / 25mm Flat In











Our unique patented clip on and off astragal enables you to easily glaze and de-glaze your windows when needed. This system enables us to attach a base plate to the glass in a specified place within the controlled environment of the factory. You then simply clip the astragal bar or bars into place on site.



#### **Main Office & Factory**

Units 4-5, t: 01268 681612 (20 lines)

Charfleets Road, f: 01268 510058

Canvey Island, e: sales@duration.co.uk
Essex. SS8 0PQ w: www.duration.co.uk

#### **Grand Design Exhibition Centre**

Unit 1 Casino Parade, t: 01268 695100

Eastern Esplanade,

Canvey Island, SatNav Directions
Essex. SS8 7FJ Use: SS8 7DN.