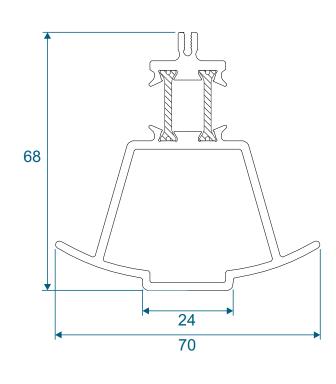

#### ZSB97 - Glazing Reducer













# **Transom / Mullion & Astragal Bars**

#### ZSB96 - Transom / Mullion



#### ZSB98 - A-Shaped Bar

#### **ZSB99 - Fixing Plate**

#### W10165 - 25mm Flat Astragal













Patented Design

# **Extension & Coupler**

#### ETC559 - 20mm Head Extension For 70mm Frame







Note there is no extension option for the 57mm frame - if you require trickle vents or an extension you will need to use the 70mm frame option.

#### ETC517 - 70mm Frame Coupler





Note there is no coupler option for the 57mm frame - if you require a coupler you will need to use the 70mm frame option.

# Cills

### ETC451 - 85mm Cill





### ETC457 - 150mm Cill





# **Bay Poles**

### ETC040 - 120° to 136° For 70mm Frame





### ETC041 - 137° to 155° For 70mm Frame





# **Bay Poles & Corner Post**

#### ETC042 - 156° to 170° For 70mm Frame





#### ETC048 - 70mm Corner Post For 70mm Frame





#### Opener





#### Fixed





### Opener With Cill



### Fixed With Cill



#### **Opener**





#### Fixed





### Opener With Cill



#### **Fixed With Cill**



# **Transoms & Mullions**

#### **Fixed Lite Next To Fixed Lite**





#### **Fixed Next To An Opener**





#### **Opener Next To An Opener**





# **Astragal Bars**

### 'A' Shaped Out And In

#### 'A' Shaped Out / 25mm Flat In











Our unique patented clip on and off astragal enables you to easily glaze and de-glaze your windows when needed. This system enables us to attach a base plate to the glass in a specified place within the controlled environment of the factory. You then simpl