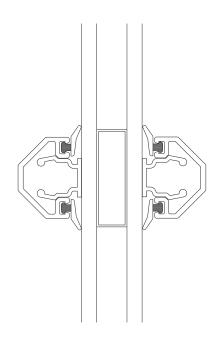

# **Transom / Mullion & Astragal Bars**

#### ZSB96 - Transom / Mullion

#### ZSB98 - A-Shaped Bar

#### **ZSB99 - Fixing Plate**

#### W10165 - 25mm Flat Astragal

Patented Design