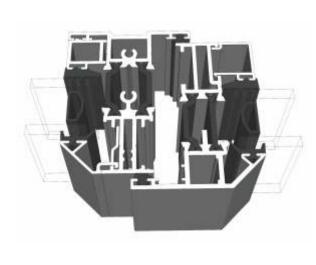

an extension you will need to use the 70mm frame option.

#### ETC517 - 70mm Frame Coupler





Note there is no coupler option for the 57mm frame - if you require a coupler you will need to use the 70mm frame option.

# Cills

### ETC451 - 85mm Cill





### ETC457 - 150mm Cill





# **Bay Poles**

### ETC040 - 120° to 136° For 70mm Frame





### ETC041 - 137° to 155° For 70mm Frame





# **Bay Poles & Corner Post**

#### ETC042 - 156° to 170° For 70mm Frame





#### ETC048 - 70mm Corner Post For 70mm Frame





#### Opener





#### Fixed





### Opener With Cill



### Fixed With Cill



#### **Opener**





#### Fixed





### Opener With Cill



#### **Fixed With Cill**



# **Transoms & Mullions**

#### **Fixed Lite Next To Fixed Lite**





#### **Fixed Next To An Opener**





#### **Opener Next To An Opener**





# **Astragal Bars**

### 'A' Shaped Out And In

#### 'A' Shaped Out / 25mm Flat In











Our unique patented clip on and off astragal enables you to easily glaze and de-glaze your windows when needed. This system enables us to attach a base plate to the glass in a specified place within the controlled environment of the factory. You then simply clip the astragal bar or bars into place on site.



#### **Main Office & Factory**

Units 4-5, t: 01268 681612 (20 lines)

Charfleets Road, f: 01268 510058

Canvey Island, e: sales@duration.co.uk
Essex. SS8 0PQ w: www.duration.co.uk

#### **Grand Design Exhibition Centre**

Unit 1 Casino Parade, t: 01268 695100

Eastern Esplanade,

Canvey Island, SatNav Directions
Essex. SS8 7FJ Use: SS8 7DN.