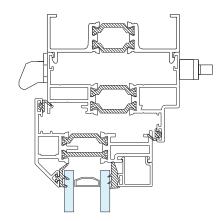

| 16                                  |

We reserve the right to make changes to the product specification as technical developments dictate, and without prior notice. Pictures shown are for illustrative purposes and are not binding in detail, colour or specification.

2

E.& O.E.

# **Outer Frames**

### ZSB94 - 58mm Equal Leg



### ZSB129 - 70mm Direct Fix



### Sash & Beads

#### ZSB95 - Sash



#### W20167 - Internal Bead

#### ETC375 - External Bead

#### ZSB97 - Glazing Reducer













# **Transom / Mullion & Astragal Bars**

#### ZSB96 - Transom / Mullion



#### ZSB98 - A-Shaped Bar

#### **ZSB99 - Fixing Plate**

#### W10165 - 25mm Flat Astragal













Patented Design

# **Extension & Coupler**

#### ETC559 - 20mm Head Extension For 70mm Frame







Note there is no extension option for the 57mm frame - if you require trickle vents or an extension you will need to use the 70mm frame option.

#### ETC517 - 70mm Frame Coupler





Note there is no coupler option for the 57mm frame - if you require a coupler you will need to use the 70mm frame option.

# Cills

### ETC451 - 85mm Cill





### ETC457 - 150mm Cill





# **Bay Poles**

### ETC040 - 120° to 136° For 70mm Frame





### ETC041 - 137° to 155° For 70mm Frame





# **Bay Poles & Corner Post**

#### ETC042 - 156° to 170° For 70mm Frame





#### ETC048 - 70mm Corner Post For 70mm Frame





#### Opener





#### Fixed





### Opener With Cill



### Fixed With Cill



#### **Opener**





#### Fixed





### Opener With Cill



#### **Fixed With Cill**



# **Transoms & Mu