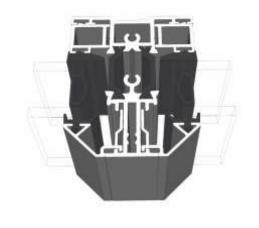

rame - if you require trickle vents or an extension you will need to use the 70mm frame option.

#### ETC517 - 70mm Frame Coupler





Note there is no coupler option for the 57mm frame - if you require a coupler you will need to use the 70mm frame option.

# Cills

### ETC451 - 85mm Cill





### ETC457 - 150mm Cill





# **Bay Poles**

### ETC040 - 120° to 136° For 70mm Frame





### ETC041 - 137° to 155° For 70mm Frame





# **Bay Poles & Corner Post**

#### ETC042 - 156° to 170° For 70mm Frame





#### ETC048 - 70mm Corner Post For 70mm Frame





#### Opener





#### Fixed





### Opener With Cill



### Fixed With Cill



#### **Opener**





#### Fixed





### Opener With Cill



#### **Fixed With Cill**



# **Transoms & Mullions**

#### **Fixed Lite Next To Fixed Lite**





#### **Fixed Next To An Opener**





#### **Opener Next To An Opener**





# **Astragal Bars**

### 'A' Shaped Out And In

#### 'A' Shaped Out / 25mm Flat In











Our unique patented clip on and off astragal enables you to easily glaze and de-glaze your windows when needed. This system enables us to attach a base plate to the glass in a specified place within the controlled environment of the factory. You then simply clip the astragal bar or bars into place on site.



#### **Main Office & Factory**

Units 4-5, t: 01268 681612 (20 lines)

Charfleets Road, f: 01268 510058

Canvey Island, e: sales@duration.co.uk
Essex. SS8 0PQ w: www.duration.co.uk

#### **Grand Design Exhibition Centre**

Unit 1 Casino Parade, t: 01268 695100

Eastern Esplanade,

Canvey Island, SatNav Directions
E