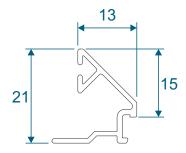

#### ZSB96 - Transom / Mullion

#### ZSB98 - A-Shaped Bar

#### **ZSB99 - Fixing Plate**

#### W10165 - 25mm Flat Astragal

Patented Design