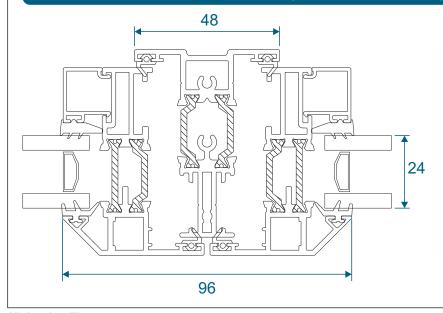

e 70mm frame option.

#### ETC517 - 70mm Frame Coupler





Note there is no coupler option for the 57mm frame - if you require a coupler you will need to use the 70mm frame option.

# Cills

### ETC451 - 85mm Cill





### ETC457 - 150mm Cill





# **Bay Poles**

### ETC040 - 120° to 136° For 70mm Frame





### ETC041 - 137° to 155° For 70mm Frame





# **Bay Poles & Corner Post**

#### ETC042 - 156° to 170° For 70mm Frame





#### ETC048 - 70mm Corner Post For 70mm Frame





#### Opener





#### Fixed





### Opener With Cill



### Fixed With Cill



#### **Opener**





#### Fixed





### Opener With Cill



#### **Fixed With Cill**



# **Transoms & Mullions**

#### **Fixed Lite Next To Fixed Lite**





#### **Fixed Next To An Opener**





#### **Opener Next To An Opener**





# **Astragal Bars**

### 'A' Shaped Out And In

#### 'A' Shaped Out / 25mm Flat In











Our unique patented clip on and off astragal enables you to easily glaze and de-glaze your windows when needed. This system enables us to attach a base plate to the glass in a specified place within the controlled environment of the factory. You then simply clip the astragal bar or bars into place on site.



#### **Main Office & Factory**

Units 4-5, t: 01268 681612 (20 lines)

Charfleets Road, f: 01268 510058

Canvey Island, e: sales@duration.co.uk
Essex. SS8 0PQ w: www.duration.co.uk

#### **Grand Design Exhibition Centre**

Unit 1 Casino Parade, t: 01268 695100

Eastern Esplanade,

Canvey Island, SatNav Directions
Essex. SS8 7FJ Use: SS8 7DN.