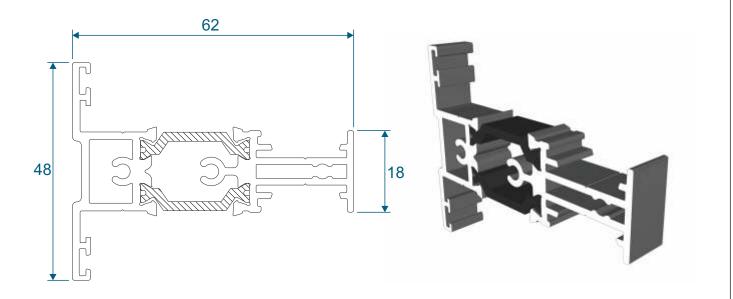

Fixed Next To Opener Opener Next To Opener                            | 15                                  |
| Astragal Bars A-Shaped Out & In A-Shaped Out / Flat In                                                        | 16                                  |

We reserve the right to make changes to the product specification as technical developments dictate, and without prior notice. Pictures shown are for illustrative purposes and are not binding in detail, colour or specification.

2

E.& O.E.

# **Outer Frames**

### ZSB94 - 58mm Equal Leg



### ZSB129 - 70mm Direct Fix



### Sash & Beads

#### ZSB95 - Sash



#### W20167 - Internal Bead

#### ETC375 - External Bead

#### ZSB97 - Glazing Reducer













# **Transom / Mullion & Astragal Bars**

#### ZSB96 - Transom / Mullion



#### ZSB98 - A-Shaped Bar

#### **ZSB99 - Fixing Plate**

#### W10165 - 25mm Flat Astragal













Patented Design

# **Extension & Coupler**

#### ETC559 - 20mm Head Extension For 70mm Frame







Note there is no extension option for the 57mm frame - if you require trickle vents or an extension you will need to use the 70mm frame option.

#### ETC517 - 70mm Frame Coupler





Note there is no coupler option for the 57mm frame - if you require a coupler you will need to use the 70mm frame option.

# Cills

### ETC451 - 85mm Cill





### ETC457 - 150mm Cill





# **Bay Poles**

### ETC040 - 120° to 136° For 70mm Frame





### ETC041 - 137° to 155° For 70mm Frame





# **Bay Poles & Corner Post**

#### ETC042 - 156° to 170° For 70mm Frame





#### ETC048 - 70mm Corner Post For