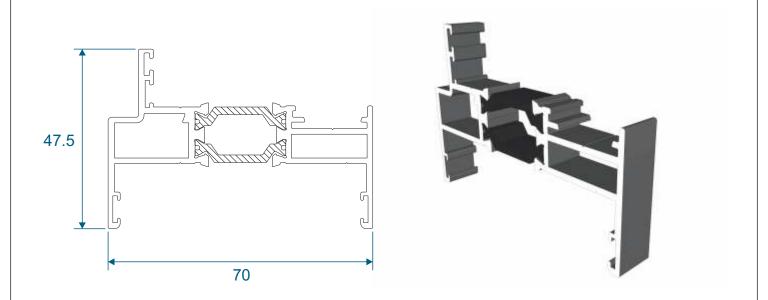

|
| 70mm Frames Opener & Fixed Openr & Fixed With Cill                                                            | 13<br>14                            |
| Transoms / Mullions Fixed Next To Fixed Fixed Next To Opener Opener Next To Opener                            | 15                                  |
| Astragal Bars A-Shaped Out & In A-Shaped Out / Flat In                                                        | 16                                  |

We reserve the right to make changes to the product specification as technical developments dictate, and without prior notice. Pictures shown are for illustrative purposes and are not binding in detail, colour or specification.

2

E.& O.E.

# **Outer Frames**

### ZSB94 - 58mm Equal Leg



### ZSB129 - 70mm Direct Fix



### Sash & Beads

#### ZSB95 - Sash



#### W20167 - Internal Bead

#### ETC375 - External Bead

#### ZSB97 - Glazing Reducer













# **Transom / Mullion & Astragal Bars**

#### ZSB96 - Transom / Mullion



#### ZSB98 - A-Shaped Bar

#### **ZSB99 - Fixing Plate**

#### W10165 - 25mm Flat Astragal













Patented Design

# **Extension & Coupler**

#### ETC559 - 20mm Head Extension For 70mm Frame







Note there is no extension option for the 57mm frame - if you require trickle vents or an extension you will need to use the 70mm frame option.

#### ETC517 - 70mm Frame Coupler





Note there is no coupler option for the 57mm frame - if you require a coupler you will need to use the 70mm frame option.

# Cills

### ETC451 - 85mm Cill





### ETC457 - 150mm Cill





# **Bay