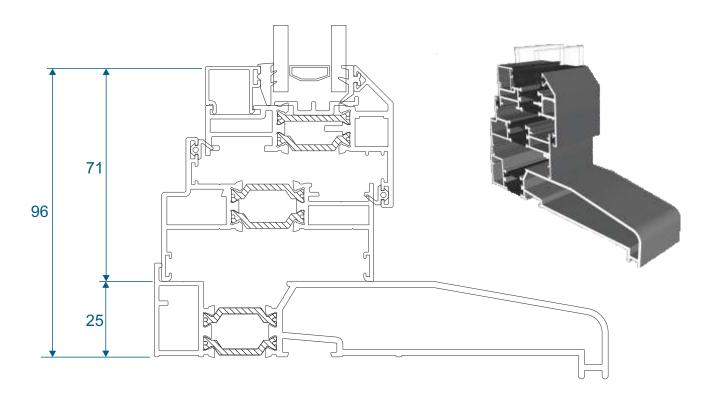

ETC559 - 20mm Head Extension For 70mm Frame







Note there is no extension option for the 57mm frame - if you require trickle vents or an extension you will need to use the 70mm frame option.

#### ETC517 - 70mm Frame Coupler





Note there is no coupler option for the 57mm frame - if you require a coupler you will need to use the 70mm frame option.

# Cills

### ETC451 - 85mm Cill





### ETC457 - 150mm Cill





# **Bay Poles**

### ETC040 - 120° to 136° For 70mm Frame





### ETC041 - 137° to 155° For 70mm Frame





# **Bay Poles & Corner Post**

#### ETC042 - 156° to 170° For 70mm Frame





#### ETC048 - 70mm Corner Post For 70mm Frame





#### Opener





#### Fixed





### Opener With Cill



### Fixed With Cill



#### **Opener**





#### Fixed





### Opener With Cill



#### **Fixed With Cill**



# **Transoms & Mullions**

#### **Fixed Lite Next To Fixed Lite**





#### **Fixed Next To An Opener**





#### **Opener Next To An Opener**





# **Astragal Bars**

### 'A' Shaped Out And In

#### 'A' Shaped Out / 25mm Flat In











Our unique patented clip on and off astragal enables you to easily glaze and de-glaze your windows when needed. This system enables us to attach a base plate to the glass in a specified place within the controlled environment of the factory. You then simply clip the astragal bar or bars into place on site.



#### **Main Office & Factory**

Units 4-5, t: 01268 681612 (20 lines)

Charfleets Road, f: 01268 510058

Canvey Island, e: sales@duration.co.uk
Essex. SS8 0PQ w: www.duration.co.uk

#### **Grand Design Exhibition Cent