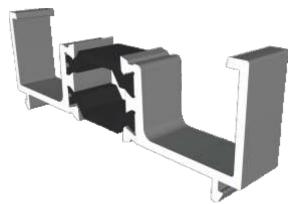

| 16                                  |

We reserve the right to make changes to the product specification as technical developments dictate, and without prior notice. Pictures shown are for illustrative purposes and are not binding in detail, colour or specification.

2

E.& O.E.

# **Outer Frames**

### ZSB94 - 58mm Equal Leg



### ZSB129 - 70mm Direct Fix



### Sash & Beads

#### ZSB95 - Sash



#### W20167 - Internal Bead

#### ETC375 - External Bead

#### ZSB97 - Glazing Reducer













# **Transom / Mullion & Astragal Bars**

#### ZSB96 - Transom / Mullion



#### ZSB98 - A-Shaped Bar

#### **ZSB99 - Fixing Plate**

#### W10165 - 25mm Flat Astragal













Patented Design

# **Extension & Coupler**

#### ETC559 - 20mm Head Extension For 70mm Frame







Note there is no extension option for the 57mm frame - if you require trickle vents or an extension you will need to use the 70mm frame option.

#### ETC517 - 70mm Frame Coupler





Note there is no coupler option for the 57mm frame - if you require a coupler you will need to use the 70mm frame option.

# Cills

### ETC451 - 85mm Cill





### ETC457 - 150mm Cill





# **Bay Poles**

### ETC040 - 120° to 136° For 70mm Frame





### ETC041 - 137° to 155° For 70mm Frame





# **Bay Poles & Corner Post**

#### ETC042 - 156° to 170° For 70mm Frame





#### ETC048 - 70mm Corner Post For 70mm Frame





#### Opener





#### Fixed





### Opener With Cill



### Fixed With Cill



#### **Opener**





#### Fixed





### Opener With Cill



#### **Fixed With Cill**



# **Transoms & Mull