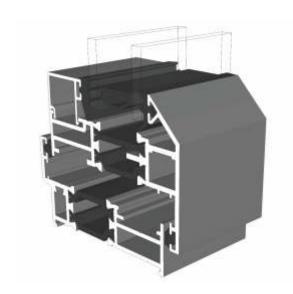

## **ZSB99 - Fixing Plate**

#### W10165 - 25mm Flat Astragal













Patented Design

# **Extension & Coupler**

#### ETC559 - 20mm Head Extension For 70mm Frame







Note there is no extension option for the 57mm frame - if you require trickle vents or an extension you will need to use the 70mm frame option.

#### ETC517 - 70mm Frame Coupler





Note there is no coupler option for the 57mm frame - if you require a coupler you will need to use the 70mm frame option.

# Cills

### ETC451 - 85mm Cill





### ETC457 - 150mm Cill





# **Bay Poles**

### ETC040 - 120° to 136° For 70mm Frame





### ETC041 - 137° to 155° For 70mm Frame





# **Bay Poles & Corner Post**

#### ETC042 - 156° to 170° For 70mm Frame





#### ETC048 - 70mm Corner Post For 70mm Frame





#### Opener





#### Fixed





### Opener With Cill



### Fixed With Cill



#### **Opener**





#### Fixed





### Opener With Cill



#### **Fixed With Cill**



# **Transoms & Mullions**

#### **Fixed Lite Next To Fixed Lite**





#### **Fixed Next To An Opener**





#### **Opener Next To An Opener**





# **Astragal Bars**

### 'A' Shaped Out And In

#### 'A' Shaped Out / 25mm Flat In











Our unique patented clip on and off astragal enables you to easily glaze and de-glaze your windows when needed. This system enables us to attach a base plate to the glass in a specified place within the controlled environment of the factory. You then simply clip the astragal bar or bars into place on site.



#### **Main Office & Factory**

Units 4-5, t: 01268 681612 (20 lines)

Charfleets Road, f: 01