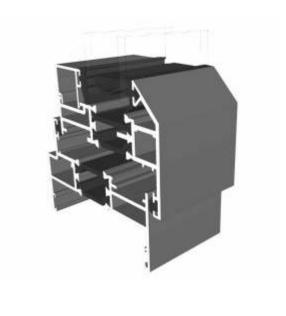

Design

# **Extension & Coupler**

#### ETC559 - 20mm Head Extension For 70mm Frame







Note there is no extension option for the 57mm frame - if you require trickle vents or an extension you will need to use the 70mm frame option.

#### ETC517 - 70mm Frame Coupler





Note there is no coupler option for the 57mm frame - if you require a coupler you will need to use the 70mm frame option.

# Cills

### ETC451 - 85mm Cill





### ETC457 - 150mm Cill





# **Bay Poles**

### ETC040 - 120° to 136° For 70mm Frame





### ETC041 - 137° to 155° For 70mm Frame





# **Bay Poles & Corner Post**

#### ETC042 - 156° to 170° For 70mm Frame





#### ETC048 - 70mm Corner Post For 70mm Frame





#### Opener





#### Fixed





### Opener With Cill



### Fixed With Cill



#### **Opener**





#### Fixed





### Opener With Cill



#### **Fixed With Cill**



# **Transoms & Mullions**

#### **Fixed Lite Next To Fixed Lite**





#### **Fixed Next To An Opener**





#### **Opener Next To An Opener**





# **Astragal Bars**

### 'A' Shaped Out And In

#### 'A' Shaped Out / 25mm Flat In











Our unique patented clip on and off astragal enables you to easily glaze and de-glaze your windows when needed. This system enables us to attach a base plate to the glass in a specified place within the controlled environment of the factory. You then simply clip the astragal bar or bars into place on site.



#### **Main Office & Factory**

Units 4-5, t: 01268 681612 (20 lines)

Charfleets Road, f: 01268 510058

Canvey Island, e: sales@duration.co.uk
Essex. SS8 0PQ w: www.duration.co