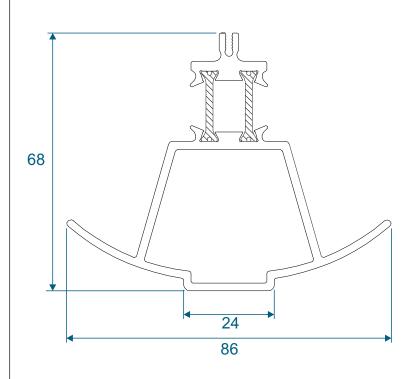

7 - Internal Bead

#### ETC375 - External Bead

#### ZSB97 - Glazing Reducer













# **Transom / Mullion & Astragal Bars**

#### ZSB96 - Transom / Mullion



#### ZSB98 - A-Shaped Bar

#### **ZSB99 - Fixing Plate**

#### W10165 - 25mm Flat Astragal













Patented Design

# **Extension & Coupler**

#### ETC559 - 20mm Head Extension For 70mm Frame







Note there is no extension option for the 57mm frame - if you require trickle vents or an extension you will need to use the 70mm frame option.

#### ETC517 - 70mm Frame Coupler





Note there is no coupler option for the 57mm frame - if you require a coupler you will need to use the 70mm frame option.

# Cills

### ETC451 - 85mm Cill





### ETC457 - 150mm Cill





# **Bay Poles**

### ETC040 - 120° to 136° For 70mm Frame





### ETC041 - 137° to 155° For 70mm Frame





# **Bay Poles & Corner Post**

#### ETC042 - 156° to 170° For 70mm Frame





#### ETC048 - 70mm Corner Post For 70mm Frame





#### Opener





#### Fixed





### Opener With Cill



### Fixed With Cill



#### **Opener**





#### Fixed





### Opener With Cill



#### **Fixed With Cill**



# **Transoms & Mullions**

#### **Fixed Lite Next To Fixed Lite**





#### **Fixed Next To An Opener**





#### **Opener Next To An Opener**





# **Astragal Bars**

### 'A' Shaped Out And In

#### 'A' Shaped Out / 25mm Flat In











Our unique patented clip on and off astragal enables you to easily glaze and de-glaze your windows when needed. This system enables us to attach a base plate to the glass in a specified place within the control