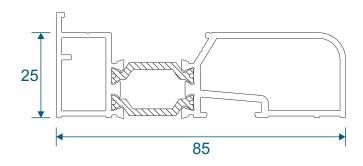

ual Leg



### ZSB129 - 70mm Direct Fix



### Sash & Beads

#### ZSB95 - Sash



#### W20167 - Internal Bead

#### ETC375 - External Bead

#### ZSB97 - Glazing Reducer













# **Transom / Mullion & Astragal Bars**

#### ZSB96 - Transom / Mullion



#### ZSB98 - A-Shaped Bar

#### **ZSB99 - Fixing Plate**

#### W10165 - 25mm Flat Astragal













Patented Design

# **Extension & Coupler**

#### ETC559 - 20mm Head Extension For 70mm Frame







Note there is no extension option for the 57mm frame - if you require trickle vents or an extension you will need to use the 70mm frame option.

#### ETC517 - 70mm Frame Coupler





Note there is no coupler option for the 57mm frame - if you require a coupler you will need to use the 70mm frame option.

# Cills

### ETC451 - 85mm Cill





### ETC457 - 150mm Cill





# **Bay Poles**

### ETC040 - 120° to 136° For 70mm Frame





### ETC041 - 137° to 155° For 70mm Frame





# **Bay Poles & Corner Post**

#### ETC042 - 156° to 170° For 70mm Frame





#### ETC048 - 70mm Corner Post For 70mm Frame





#### Opener





#### Fixed





### Opener With Cill



### Fixed With Cill



#### **Opener**





#### Fixed





### Opener With Cill



#### **Fixed With Cill**



# **Transoms & Mullions**

#### **Fixed Lite Next To Fixed Lite**





#### **Fixed Next To An Opener**





#### **Opener Next To An Opener**





# **Astragal Bars**

### 'A' Shaped Out And In

#### 'A' Shaped Out / 25mm Flat In











Our unique patented clip on and off astragal enables you to easily glaze and de-glaze your windows when needed. This s