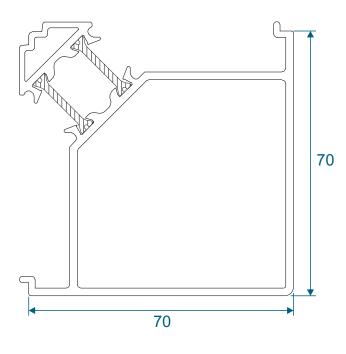

- A-Shaped Bar

#### **ZSB99 - Fixing Plate**

#### W10165 - 25mm Flat Astragal













Patented Design

# **Extension & Coupler**

#### ETC559 - 20mm Head Extension For 70mm Frame







Note there is no extension option for the 57mm frame - if you require trickle vents or an extension you will need to use the 70mm frame option.

#### ETC517 - 70mm Frame Coupler





Note there is no coupler option for the 57mm frame - if you require a coupler you will need to use the 70mm frame option.

# Cills

### ETC451 - 85mm Cill





### ETC457 - 150mm Cill





# **Bay Poles**

### ETC040 - 120° to 136° For 70mm Frame





### ETC041 - 137° to 155° For 70mm Frame





# **Bay Poles & Corner Post**

#### ETC042 - 156° to 170° For 70mm Frame





#### ETC048 - 70mm Corner Post For 70mm Frame





#### Opener





#### Fixed





### Opener With Cill



### Fixed With Cill



#### **Opener**





#### Fixed





### Opener With Cill



#### **Fixed With Cill**



# **Transoms & Mullions**

#### **Fixed Lite Next To Fixed Lite**





#### **Fixed Next To An Opener**





#### **Opener Next To An Opener**





# **Astragal Bars**

### 'A' Shaped Out And In

#### 'A' Shaped Out / 25mm Flat In











Our unique patented clip on and off astragal enables you to easily glaze and de-glaze your windows when needed. This system enables us to attach a base plate to the glass in a specified place within the controlled environment of the factory. You then simply clip the astragal bar or bars into place on site.



#### **Main Office & Factory**

Units 4-5, t: 01268 681612 (20 lines)

Cha