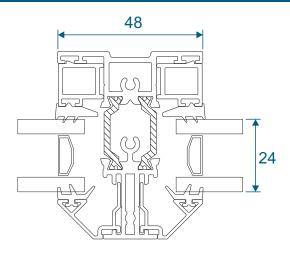

frame - if you require trickle vents or an extension you will need to use the 70mm frame option.

#### ETC517 - 70mm Frame Coupler





Note there is no coupler option for the 57mm frame - if you require a coupler you will need to use the 70mm frame option.

# Cills

### ETC451 - 85mm Cill





### ETC457 - 150mm Cill





# **Bay Poles**

### ETC040 - 120° to 136° For 70mm Frame





### ETC041 - 137° to 155° For 70mm Frame





# **Bay Poles & Corner Post**

#### ETC042 - 156° to 170° For 70mm Frame





#### ETC048 - 70mm Corner Post For 70mm Frame





#### Opener





#### Fixed





### Opener With Cill



### Fixed With Cill



#### **Opener**





#### Fixed





### Opener With Cill



#### **Fixed With Cill**



# **Transoms & Mullions**

#### **Fixed Lite Next To Fixed Lite**





#### **Fixed Next To An Opener**





#### **Opener Next To An Opener**





# **Astragal Bars**

### 'A' Shaped Out And In

#### 'A' Shaped Out / 25mm Flat In











Our unique patented clip on and off astragal enables you to easily glaze and de-glaze your windows when needed. This system enables us to attach a base plate to the glass in a specified place within the controlled environment of the factory. You then simply clip the astragal bar or bars into place on site.



#### **Main Office & Factory**

Units 4-5, t: 01268 681612 (20 lines)

Charfleets Road, f: 01268 510058

Canvey Island, e: sales@duration.co.uk
Essex. SS8 0PQ w: www.duration.co.uk

#### **Grand Design Exhibition Centre**

Unit 1 Casino Parade, t: 01268 695100

Eastern Esplanade,

Canvey Island, SatNav Directions