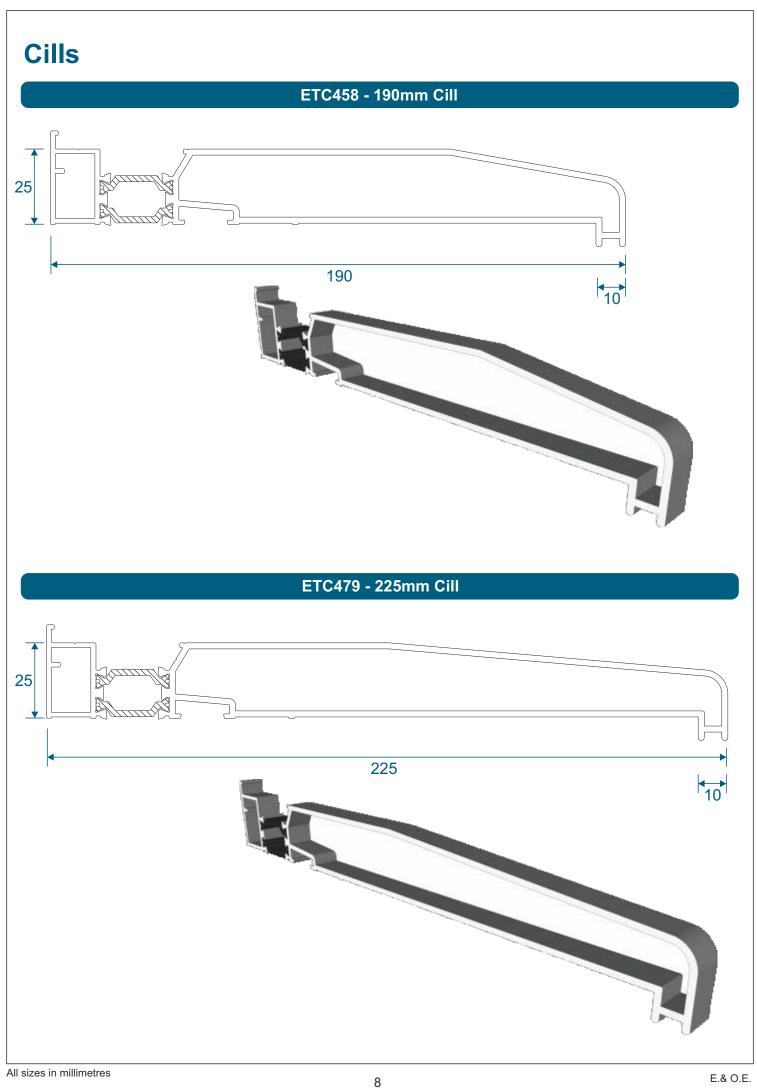

rect Fix



### Sash & Beads

#### ZSB95 - Sash



#### W20167 - Internal Bead

#### ETC375 - External Bead

#### ZSB97 - Glazing Reducer













# **Transom / Mullion & Astragal Bars**

#### ZSB96 - Transom / Mullion



#### ZSB98 - A-Shaped Bar

#### **ZSB99 - Fixing Plate**

#### W10165 - 25mm Flat Astragal













Patented Design

# **Extension & Coupler**

#### ETC559 - 20mm Head Extension For 70mm Frame







Note there is no extension option for the 57mm frame - if you require trickle vents or an extension you will need to use the 70mm frame option.

#### ETC517 - 70mm Frame Coupler





Note there is no coupler option for the 57mm frame - if you require a coupler you will need to use the 70mm frame option.

# Cills

### ETC451 - 85mm Cill





### ETC457 - 150mm Cill





# **Bay Poles**

### ETC040 - 120° to 136° For 70mm Frame





### ETC041 - 137° to 155° For 70mm Frame





# **Bay Poles & Corner Post**

#### ETC042 - 156° to 170° For 70mm Frame





#### ETC048 - 70mm Corner Post For 70mm Frame





#### Opener





#### Fixed





### Opener With Cill



### Fixed With Cill



#### **Opener**





#### Fixed





### Opener With Cill



#### **Fixed With Cill**



# **Transoms & Mullions**

#### **Fixed Lite Next To Fixed Lite**





#### **Fixed Next To An Opener**





#### **Opener Next To An Opener**





# **Astragal Bars**

### 'A' Shaped Out And In

#### 'A' Shaped Out / 25mm Flat In











Our unique patented clip on and off astragal enables you to easily glaze and de-glaze your windows when needed. This system enables us to attach a ba