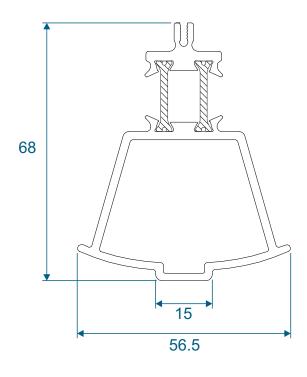

ars**

#### ZSB96 - Transom / Mullion



#### ZSB98 - A-Shaped Bar

#### **ZSB99 - Fixing Plate**

#### W10165 - 25mm Flat Astragal













Patented Design

# **Extension & Coupler**

#### ETC559 - 20mm Head Extension For 70mm Frame







Note there is no extension option for the 57mm frame - if you require trickle vents or an extension you will need to use the 70mm frame option.

#### ETC517 - 70mm Frame Coupler





Note there is no coupler option for the 57mm frame - if you require a coupler you will need to use the 70mm frame option.

# Cills

### ETC451 - 85mm Cill





### ETC457 - 150mm Cill





# **Bay Poles**

### ETC040 - 120° to 136° For 70mm Frame





### ETC041 - 137° to 155° For 70mm Frame





# **Bay Poles & Corner Post**

#### ETC042 - 156° to 170° For 70mm Frame





#### ETC048 - 70mm Corner Post For 70mm Frame





#### Opener





#### Fixed





### Opener With Cill



### Fixed With Cill



#### **Opener**





#### Fixed





### Opener With Cill



#### **Fixed With Cill**



# **Transoms & Mullions**

#### **Fixed Lite Next To Fixed Lite**





#### **Fixed Next To An Opener**





#### **Opener Next To An Opener**





# **Astragal Bars**

### 'A' Shaped Out And In

#### 'A' Shaped Out / 25mm Flat In











Our unique patented clip on and off astragal enables you to easily glaze and de-glaze your windows when needed. This system enables us to attach a base plate to the glass in a specified place within the controlled environment of the factory. You then simply clip the astragal bar or bars into place on site.



#### **Main Office & Fa