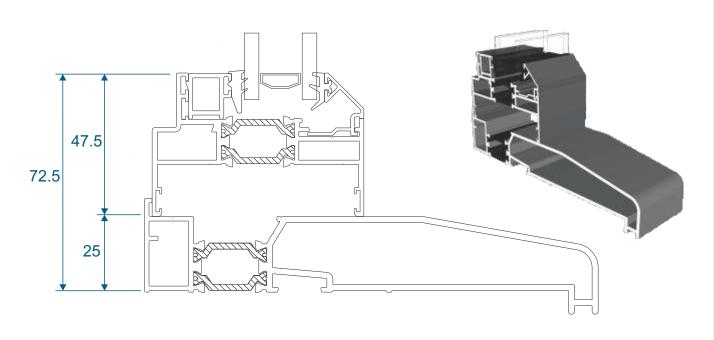

For 70mm Frame







Note there is no extension option for the 57mm frame - if you require trickle vents or an extension you will need to use the 70mm frame option.

#### ETC517 - 70mm Frame Coupler





Note there is no coupler option for the 57mm frame - if you require a coupler you will need to use the 70mm frame option.

# Cills

### ETC451 - 85mm Cill





### ETC457 - 150mm Cill





# **Bay Poles**

### ETC040 - 120° to 136° For 70mm Frame





### ETC041 - 137° to 155° For 70mm Frame





# **Bay Poles & Corner Post**

#### ETC042 - 156° to 170° For 70mm Frame





#### ETC048 - 70mm Corner Post For 70mm Frame





#### Opener





#### Fixed





### Opener With Cill



### Fixed With Cill



#### **Opener**





#### Fixed





### Opener With Cill



#### **Fixed With Cill**



# **Transoms & Mullions**

#### **Fixed Lite Next To Fixed Lite**





#### **Fixed Next To An Opener**





#### **Opener Next To An Opener**





# **Astragal Bars**

### 'A' Shaped Out And In

#### 'A' Shaped Out / 25mm Flat In











Our unique patented clip on and off astragal enables you to easily glaze and de-glaze your windows when needed. This system enables us to attach a base plate to the glass in a specified place within the controlled environment of the factory. You then simply clip the astragal bar or bars into place on site.



#### **Main Office & Factory**

Units 4-5, t: 01268 681612 (20 lines)

Charfleets Road, f: 01268 510058

Canvey Island, e: sales@duration.co.uk
Essex. SS8 0PQ w: www.duration.co.uk

#### **Grand Design Exhibition Centre**

Unit 1 Casino Parade,