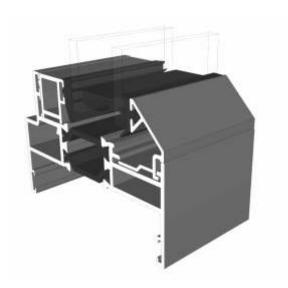

nsion & Coupler**

#### ETC559 - 20mm Head Extension For 70mm Frame







Note there is no extension option for the 57mm frame - if you require trickle vents or an extension you will need to use the 70mm frame option.

#### ETC517 - 70mm Frame Coupler





Note there is no coupler option for the 57mm frame - if you require a coupler you will need to use the 70mm frame option.

# Cills

### ETC451 - 85mm Cill





### ETC457 - 150mm Cill





# **Bay Poles**

### ETC040 - 120° to 136° For 70mm Frame





### ETC041 - 137° to 155° For 70mm Frame





# **Bay Poles & Corner Post**

#### ETC042 - 156° to 170° For 70mm Frame





#### ETC048 - 70mm Corner Post For 70mm Frame





#### Opener





#### Fixed





### Opener With Cill



### Fixed With Cill



#### **Opener**





#### Fixed





### Opener With Cill



#### **Fixed With Cill**



# **Transoms & Mullions**

#### **Fixed Lite Next To Fixed Lite**





#### **Fixed Next To An Opener**





#### **Opener Next To An Opener**





# **Astragal Bars**

### 'A' Shaped Out And In

#### 'A' Shaped Out / 25mm Flat In











Our unique patented clip on and off astragal enables you to easily glaze and de-glaze your windows when needed. This system enables us to attach a base plate to the glass in a specified place within the controlled environment of the factory. You then simply clip the astragal bar or bars into place on site.



#### **Main Office & Factory**

Units 4-5, t: 01268 681612 (20 lines)

Charfleets Road, f: 01268 510058

Canvey Island, e: sales@duration.co.uk
Essex. SS8 0PQ w: www.duration.co.uk

#### **Gran