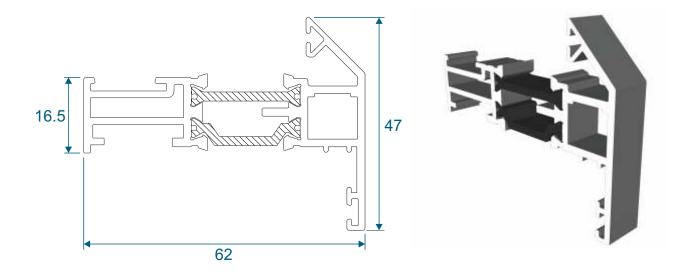

er & Fixed Openr & Fixed With Cill                                                            | 13<br>14                            |
| Transoms / Mullions Fixed Next To Fixed Fixed Next To Opener Opener Next To Opener                            | 15                                  |
| Astragal Bars A-Shaped Out & In A-Shaped Out / Flat In                                                        | 16                                  |

We reserve the right to make changes to the product specification as technical developments dictate, and without prior notice. Pictures shown are for illustrative purposes and are not binding in detail, colour or specification.

2

E.& O.E.

# **Outer Frames**

### ZSB94 - 58mm Equal Leg



### ZSB129 - 70mm Direct Fix



### Sash & Beads

#### ZSB95 - Sash



#### W20167 - Internal Bead

#### ETC375 - External Bead

#### ZSB97 - Glazing Reducer













# **Transom / Mullion & Astragal Bars**

#### ZSB96 - Transom / Mullion



#### ZSB98 - A-Shaped Bar

#### **ZSB99 - Fixing Plate**

#### W10165 - 25mm Flat Astragal













Patented Design

# **Extension & Coupler**

#### ETC559 - 20mm Head Extension For 70mm Frame







Note there is no extension option for the 57mm frame - if you require trickle vents or an extension you will need to use the 70mm frame option.

#### ETC517 - 70mm Frame Coupler





Note there is no coupler option for the 57mm frame - if you require a coupler you will need to use the 70mm frame option.

# Cills

### ETC451 - 85mm Cill





### ETC457 - 150mm Cill





# **Bay Poles**

### ETC040 - 120° to 136° For