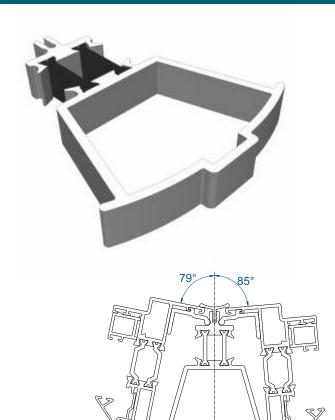

# **Bay Poles**

### ETC040 - 120° to 136° For 70mm Frame

### ETC041 - 137° to 155° For 70mm Frame

# **Bay Poles & Corner Post**

#### ETC042 - 156° to 170° For 70mm Frame

#### ETC048 - 70mm Corner Post For 70mm Frame