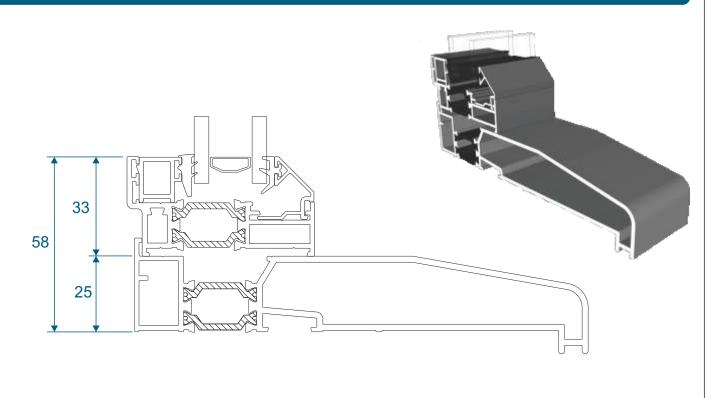

Patented Design

# **Extension & Coupler**

#### ETC559 - 20mm Head Extension For 70mm Frame







Note there is no extension option for the 57mm frame - if you require trickle vents or an extension you will need to use the 70mm frame option.

#### ETC517 - 70mm Frame Coupler





Note there is no coupler option for the 57mm frame - if you require a coupler you will need to use the 70mm frame option.

# Cills

### ETC451 - 85mm Cill





### ETC457 - 150mm Cill





# **Bay Poles**

### ETC040 - 120° to 136° For 70mm Frame





### ETC041 - 137° to 155° For 70mm Frame





# **Bay Poles & Corner Post**

#### ETC042 - 156° to 170° For 70mm Frame





#### ETC048 - 70mm Corner Post For 70mm Frame





#### Opener





#### Fixed





### Opener With Cill



### Fixed With Cill



#### **Opener**





#### Fixed





### Opener With Cill



#### **Fixed With Cill**



# **Transoms & Mullions**

#### **Fixed Lite Next To Fixed Lite**





#### **Fixed Next To An Opener**





#### **Opener Next To An Opener**





# **Astragal Bars**

### 'A' Shaped Out And In

#### 'A' Shaped Out / 25mm Flat In











Our unique patented clip on and off astragal enables you to easily glaze and de-glaze your windows when needed. This system enables us to attach a base plate to the glass in a specified place within the controlled environment of the factory. You then simply clip the astragal bar or bars into place on site.



#### **Main Office & Factory**

Units 4-5, t: 01268 681612 (20 lines)

Charfleets Road, f: 01268 510058

Canvey Island, e: sales@duration.co.uk
Essex. SS8 0