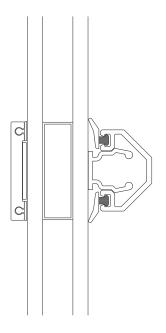

### Sash & Beads

#### ZSB95 - Sash

#### W20167 - Internal Bead

#### ETC375 - External Bead

#### ZSB97 - Glazing Reducer