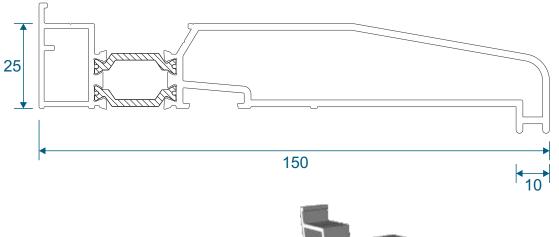

Direct Fix



### Sash & Beads

#### ZSB95 - Sash



#### W20167 - Internal Bead

#### ETC375 - External Bead

#### ZSB97 - Glazing Reducer













# **Transom / Mullion & Astragal Bars**

#### ZSB96 - Transom / Mullion



#### ZSB98 - A-Shaped Bar

#### **ZSB99 - Fixing Plate**

#### W10165 - 25mm Flat Astragal













Patented Design

# **Extension & Coupler**

#### ETC559 - 20mm Head Extension For 70mm Frame







Note there is no extension option for the 57mm frame - if you require trickle vents or an extension you will need to use the 70mm frame option.

#### ETC517 - 70mm Frame Coupler





Note there is no coupler option for the 57mm frame - if you require a coupler you will need to use the 70mm frame option.

# Cills

### ETC451 - 85mm Cill





### ETC457 - 150mm Cill





# **Bay Poles**

### ETC040 - 120° to 136° For 70mm Frame





### ETC041 - 137° to 155° For 70mm Frame





# **Bay Poles & Corner Post**

#### ETC042 - 156° to 170° For 70mm Frame





#### ETC048 - 70mm Corner Post For 70mm Frame





#### Opener





#### Fixed





### Opener With Cill



### Fixed With Cill



#### **Opener**





#### Fixed





### Opener With Cill



#### **Fixed With Cill**



# **Transoms & Mullions**

#### **Fixed Lite Next To Fixed Lite**





#### **Fixed Next To An Opener**





#### **Opener Next To An Opener**





# **Astragal Bars**

### 'A' Shaped Out And In

#### 'A' Shaped Out / 25mm Flat In











Our unique patented clip on and off astragal enables you to easily glaze and de-glaze your windows when needed. This system enables us to attach a