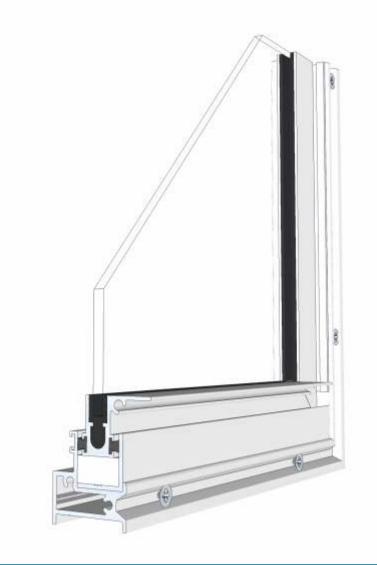

#### SG37 - Reveal Fix Frame

SG64 - Panel Top

SG71 - Panel Lift Handle

SG66 - Panel Sides (Jamb)

SG36 - Frame Adapter

**PVC Retainer Clip** 