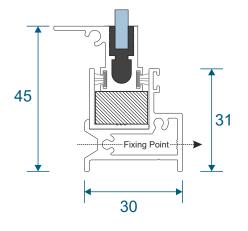

# **Lift Out Secondary**

Slim Line Equal Leg Section Guide









# **Contents**

#### **Parts**

Outer Frames & Panel Parts 3

**Sections** 

Lift Out Sections 4

Note: sections page shows the face fix and reveal fix option.

We reserve the right to make changes to the product specification as technical developments dictate, and without prior notice. Pictures shown are for illustrative purposes and are not binding in detail, colour or specification.

2

E.& O.E.

# **Outer Frames**

#### SG35 - Face Fix Frame

# 31 18 16

#### SG37 - Reveal Fix Frame



SG64 - Panel Top



SG71 - Panel Lift Handle



SG66 - Panel Sides (Jamb)





SG36 - Frame Adapter



**PVC Retainer Clip** 



# **Lift Out**

# Face Fix









### Reveal Fix









#### **Main Office & Factory**

Units 4-5, t: 01268 681612 (20 lines)

Charfleets Road, f: 01268 510058

Canvey Island, e: sales@duration.co.uk
Essex. SS8 0PQ w: www.duration.co.uk

#### **Grand Design Exhibition Centre**

Unit 1 Casino Parade, t: 01268 695100

Eastern Esplanade,

Canvey Island, SatNav Directions
Essex. SS8 7FJ Use: SS8 7DN.