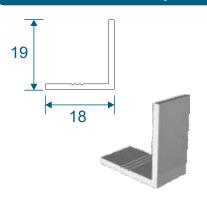

# **Lift Out Secondary**

Slim Line Equal Leg Section Guide









# **Contents**

#### **Parts**

Outer Frames & Panel Parts 3

**Sections** 

Lift Out Sections 4

Note: sections page shows the face fix and reveal fix option.

We reserve the right to make changes to the product specification as technical developments dictate, and without prior notice. Pictures shown are for illustrative purposes and are not binding in detail, colour or specification.

2

E.& O.E.

# **Outer Frames**

#### SG35 - Face Fix Frame

# 31 18 16

#### SG37 - Reveal Fix Frame



SG64 - Panel Top



SG71 - Panel Lift Handle



SG66 - Panel Sides (Jamb)





SG36 - Frame Adapter



**PVC Retainer Clip** 



# **Lift Out**

# Face Fix









### Reveal Fix









#### **Main Office & Factory**

Units 4-5, t: 01268 681612 (20 lines)

Charfleets Road, f: 01268 510058

Canvey Island, e: sales@duration.co.uk
Essex. SS8 0PQ w: www.duration.co.uk

#### **Grand Design Exhibition Centre**

Unit 1 Casino Parade, t: 01268 695100

Eastern Esplanade,

Canvey Island, SatNav Directions
Essex. SS8 7FJ Use: SS8 7DN.