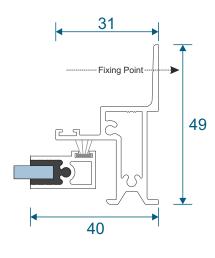

#### SG37 - Reveal Fix Frame

SG64 - Panel Top

SG71 - Panel Lift Handle

SG66 - Panel Sides (Jamb)

SG36 - Frame Adapter

**PVC Retainer Clip** 