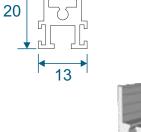

# **Lift Out Secondary**

Slim Line Equal Leg Section Guide









# **Contents**

#### **Parts**

Outer Frames & Panel Parts 3

**Sections** 

Lift Out Sections 4

Note: sections page shows the face fix and reveal fix option.

We reserve the right to make changes to the product specification as technical developments dictate, and without prior notice. Pictures shown are for illustrative purposes and are not binding in detail, colour or specification.

2

E.& O.E.

# **Outer Frames**

#### SG35 - Face Fix Frame

# 31 18 16

#### SG37 - Reveal Fix Frame



SG64 - Panel Top



SG71 - Panel Lift Handle



SG66 - Panel Sides (Jamb)





SG36 - Frame Adapter



**PVC Retainer Clip** 



# **Lift Out**

# Face Fix









### Reveal Fix









#### **Main Office & Factory**

Units 4-5, t: 01268 681612 (20 lines)

Charfleets Road, f: 01268 510058

Canvey Island, e: sales@duration.co.uk
Essex. SS8 0PQ w: www.duration.co.uk

#### **Grand Design Exhibition Centre**

Unit 1 Casino Parade, t: 01268 695100

Eastern Esplanade,

Canvey Island, SatNav Directions
Essex. SS8 7FJ Use: SS8 7DN.