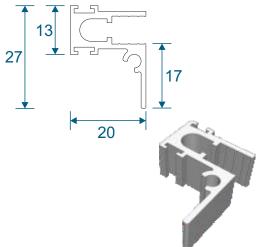

#### SG37 - Reveal Fix Frame

SG64 - Panel Top

SG71 - Panel Lift Handle

SG66 - Panel Sides (Jamb)

SG36 - Frame Adapter

**PVC Retainer Clip** 