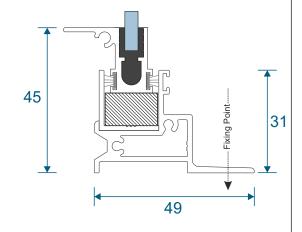

# **Lift Out Secondary**

Slim Line Equal Leg Section Guide









# **Contents**

#### **Parts**

Outer Frames & Panel Parts 3

**Sections** 

Lift Out Sections 4

Note: sections page shows the face fix and reveal fix option.

We reserve the right to make changes to the product specification as technical developments dictate, and without prior notice. Pictures shown are for illustrative purposes and are not binding in detail, colour or specification.

2

E.& O.E.

# **Outer Frames**

#### SG35 - Face Fix Frame

# 31 18 16

#### SG37 - Reveal Fix Frame



SG64 - Panel Top



SG71 - Panel Lift Handle



SG66 - Panel Sides (Jamb)





SG36 - Frame Adapter



**PVC Retainer Clip** 



# **Lift Out**

# Face Fix









### Reveal Fix









#### **Main Office & Factory**

Units 4-5, t: 01268 681612 (20 lines)

Charfleets Road, f: 01268 510058

Canvey Island, e: sales@duration.co.uk
Essex. SS8 0PQ w: www.duration.co.uk

#### **Grand Design Exhibition Centre**

Unit 1 Casino Parade, t: 01268 695100

Eastern Esplanade,

Canvey Island, SatNav Directions
Essex. SS8 7FJ Use: SS8 7DN.