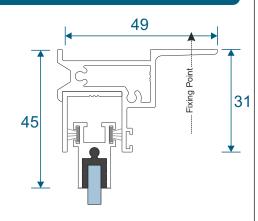

# **Lift Out Secondary**

Slim Line Equal Leg Section Guide









# **Contents**

#### **Parts**

Outer Frames & Panel Parts 3

**Sections** 

Lift Out Sections 4

Note: sections page shows the face fix and reveal fix option.

We reserve the right to make changes to the product specification as technical developments dictate, and without prior notice. Pictures shown are for illustrative purposes and are not binding in detail, colour or specification.

2

E.& O.E.

# **Outer Frames**

#### SG35 - Face Fix Frame

# 31 18 16

#### SG37 - Reveal Fix Frame



SG64 - Panel Top



SG71 - Panel Lift Handle



SG66 - Panel Sides (Jamb)





SG36 - Frame Adapter



**PVC Retainer Clip** 



# **Lift Out**

# Face Fix









### Reveal Fix









#### **Main Office & Factory**

Units 4-5, t: 01268 681612 (20 lines)

Charfleets Road, f: 01268 510058

Canvey Island, e: sales@duration.co.uk
Essex. SS8 0PQ w: www.duration.co.uk

#### **Grand Design Exhibition Centre**

Unit 1 Casino Parade, t: 01268 695100

Eastern Esplanade,

Canvey Island, SatNav Directions
Essex. SS8 7FJ Use: SS8 7DN.