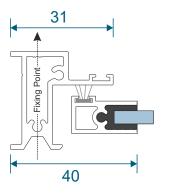

# **Lift Out Secondary**

Slim Line Equal Leg Section Guide









# **Contents**

#### **Parts**

Outer Frames & Panel Parts 3

**Sections** 

Lift Out Sections 4

Note: sections page shows the face fix and reveal fix option.

We reserve the right to make changes to the product specification as technical developments dictate, and without prior notice. Pictures shown are for illustrative purposes and are not binding in detail, colour or specification.

2

E.& O.E.

# **Outer Frames**

#### SG35 - Face Fix Frame

# 31 18 16

#### SG37 - Reveal Fix Frame



SG64 - Panel Top



SG71 - Panel Lift Handle



SG66 - Panel Sides (Jamb)





SG36 - Frame Adapter



**PVC Retainer Clip** 



# **Lift Out**

# Face Fix









### Reveal Fix









#### **Main Office & Factory**

Units 4-5, t: 01268 681612 (20 lines)

Charfleets Road, f: 01268 510058

Canvey Island, e: sales@duration.co.uk
Essex. SS8 0PQ w: www.duration.co.uk

#### **Grand Design Exhibition Centre**

Unit 1 Casino Parade, t: 01268 695100

Eastern Esplanade,

Canvey Island, SatNav Directions
Essex. SS8 7FJ Use: SS8 7DN.