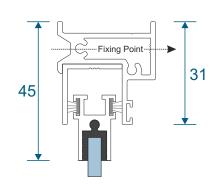

# **Lift Out Secondary**

Slim Line Equal Leg Section Guide









# **Contents**

#### **Parts**

Outer Frames & Panel Parts 3

**Sections** 

Lift Out Sections 4

Note: sections page shows the face fix and reveal fix option.

We reserve the right to make changes to the product specification as technical developments dictate, and without prior notice. Pictures shown are for illustrative purposes and are not binding in detail, colour or specification.

2

E.& O.E.

# **Outer Frames**

#### SG35 - Face Fix Frame

# 31 18 16

#### SG37 - Reveal Fix Frame



SG64 - Panel Top



SG71 - Panel Lift Handle



SG66 - Panel Sides (Jamb)





SG36 - Frame Adapter



**PVC Retainer Clip** 



# **Lift Out**

# Face Fix









### Reveal Fix









#### **Main Office & Factory**

Units 4-5, t: 01268 681612 (20 lines)

Charfleets Road, f: 01268 510058

Canvey Island, e: sales@duration.co.uk
Essex. SS8 0PQ w: www.duration.co.uk

#### **Grand Design Exhibition Centre**

Unit 1 Casino Parade, t: 01268 695100

Eastern Esplanade,

Canvey Island, SatNav Directions
Essex. SS8 7FJ Use: SS8 7DN.