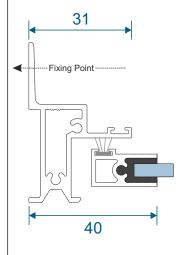

# **Lift Out Secondary**

Slim Line Equal Leg Section Guide









# **Contents**

#### **Parts**

Outer Frames & Panel Parts 3

**Sections** 

Lift Out Sections 4

Note: sections page shows the face fix and reveal fix option.

We reserve the right to make changes to the product specification as technical developments dictate, and without prior notice. Pictures shown are for illustrative purposes and are not binding in detail, colour or specification.

2

E.& O.E.

# **Outer Frames**

#### SG35 - Face Fix Frame

# 31 18 16

#### SG37 - Reveal Fix Frame



SG64 - Panel Top



SG71 - Panel Lift Handle



SG66 - Panel Sides (Jamb)





SG36 - Frame Adapter



**PVC Retainer Clip** 



# **Lift Out**

# Face Fix









### Reveal Fix









#### **Main Office & Factory**

Units 4-5, t: 01268 681612 (20 lines)

Charfleets Road, f: 01268 510058

Canvey Island, e: sales@duration.co.uk
Essex. SS8 0PQ w: www.duration.co.uk

#### **Grand Design Exhibition Centre**

Unit 1 Casino Parade, t: 01268 695100

Eastern Esplanade,

Canvey Island, SatNav Directions
Essex. SS8 7FJ Use: SS8 7DN.