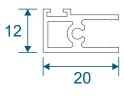

# **Lift Out Secondary**

Slim Line Equal Leg Section Guide









# **Contents**

#### **Parts**

Outer Frames & Panel Parts 3

**Sections** 

Lift Out Sections 4

Note: sections page shows the face fix and reveal fix option.

We reserve the right to make changes to the product specification as technical developments dictate, and without prior notice. Pictures shown are for illustrative purposes and are not binding in detail, colour or specification.

2

E.& O.E.

# **Outer Frames**

#### SG35 - Face Fix Frame

# 31 18 16

#### SG37 - Reveal Fix Frame



SG64 - Panel Top



SG71 - Panel Lift Handle



SG66 - Panel Sides (Jamb)





SG36 - Frame Adapter



**PVC Retainer Clip** 



# **Lift Out**

# Face Fix









### Reveal Fix









#### **Main Office & Factory**

Units 4-5, t: 01268 681612 (20 lines)

Charfleets Road, f: 01268 510058

Canvey Island, e: sales@duration.co.uk
Essex. SS8 0PQ w: www.duration.co.uk

#### **Grand Design Exhibition Centre**

Unit 1 Casino Parade, t: 01268 695100

Eastern Esplanade,

Canvey Island, SatNav Directions
Essex. SS8 7FJ Use: SS8 7DN.