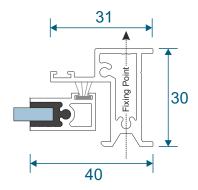

# **Lift Out Secondary**

Slim Line Equal Leg Section Guide









# **Contents**

#### **Parts**

Outer Frames & Panel Parts 3

**Sections** 

Lift Out Sections 4

Note: sections page shows the face fix and reveal fix option.

We reserve the right to make changes to the product specification as technical developments dictate, and without prior notice. Pictures shown are for illustrative purposes and are not binding in detail, colour or specification.

2

E.& O.E.

# **Outer Frames**

#### SG35 - Face Fix Frame

# 31 18 16

#### SG37 - Reveal Fix Frame



SG64 - Panel Top



SG71 - Panel Lift Handle



SG66 - Panel Sides (Jamb)





SG36 - Frame Adapter



**PVC Retainer Clip** 



# **Lift Out**

# Face Fix









### Reveal Fix









#### **Main Office & Factory**

Units 4-5, t: 01268 681612 (20 lines)

Charfleets Road, f: 01268 510058

Canvey Island, e: sales@duration.co.uk
Essex. SS8 0PQ w: www.duration.co.uk

#### **Grand Design Exhibition Centre**

Unit 1 Casino Parade, t: 01268 695100

Eastern Esplanade,

Canvey Island, SatNav Directions
Essex. SS8 7FJ Use: SS8 7DN.