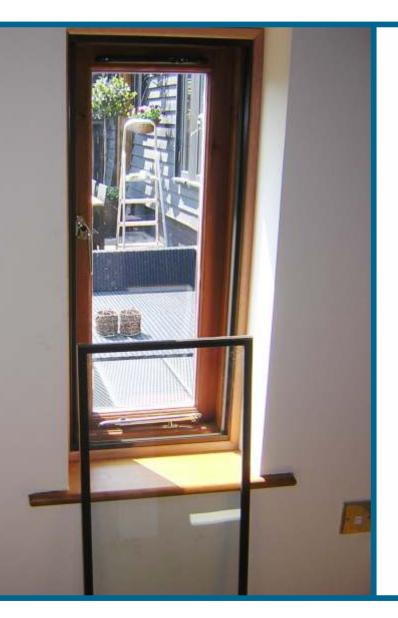

# **Lift Out Secondary**

Slim Line Equal Leg Section Guide









# **Contents**

#### **Parts**

Outer Frames & Panel Parts 3

**Sections** 

Lift Out Sections 4

Note: sections page shows the face fix and reveal fix option.

We reserve the right to make changes to the product specification as technical developments dictate, and without prior notice. Pictures shown are for illustrative purposes and are not binding in detail, colour or specification.

2

E.& O.E.

# **Outer Frames**

#### SG35 - Face Fix Frame

# 31 18 16

#### SG37 - Reveal Fix Frame



SG64 - Panel Top



SG71 - Panel Lift Handle



SG66 - Panel Sides (Jamb)





SG36 - Frame Adapter



**PVC Retainer Clip** 



# **Lift Out**

# Face Fix









### Reveal Fix









#### **Main Office & Factory**

Units 4-5, t: 01268 681612 (20 lines)

Charfleets Road, f: 01268 510058

Can