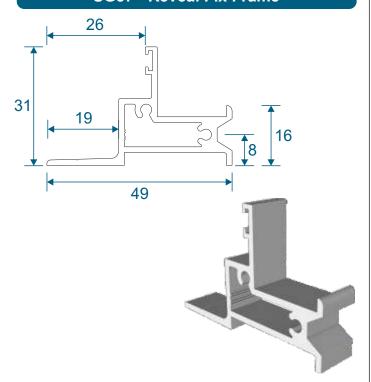

#### SG37 - Reveal Fix Frame

SG64 - Panel Top

SG71 - Panel Lift Handle

SG66 - Panel Sides (Jamb)

SG36 - Frame Adapter

**PVC Retainer Clip** 