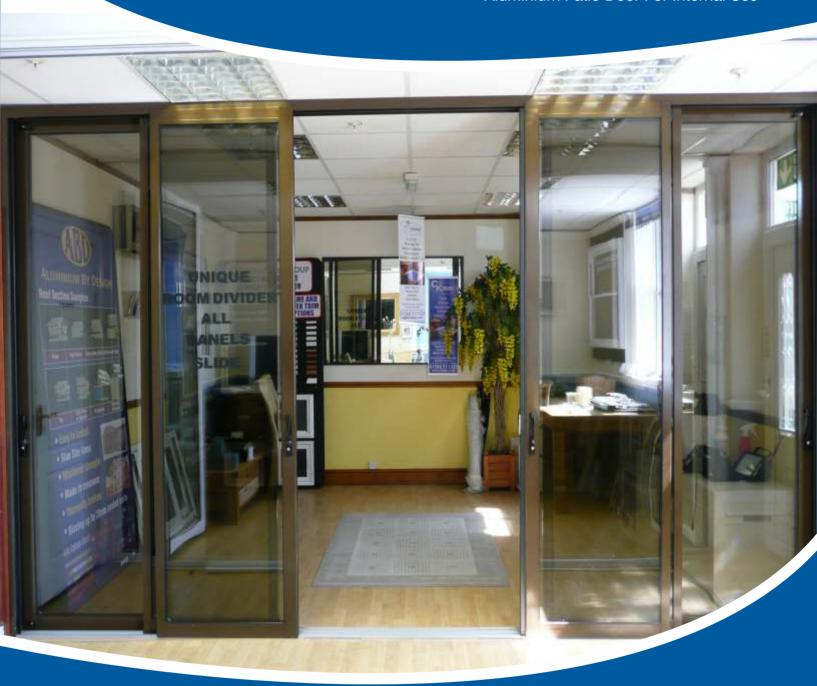

# Slimline Internal Room Divider Patio Door

The Room Divider has the same qualities as our sliding patio door but is specially designed to be used internally. With it's slim profiles and 23mm low threshold it provides you with a very functional sliding room divider that is suitable for both commercial and domestic applications. The low threshold can be sunk into the floor to achieve a minimal step over of around 14mm.

Our room divider is an aluminium framed, sliding glass partition that is ideal for use between any two rooms. Even though these doors are for internal use only the sashes use the latest Polyamide thermal barrier and can take double glazed units if required. This room divider uses a three track system that allows for maximum openings.

### **Key Features**

- Designed for use internally as a partition between two rooms.
- 23mm low threshold for minimal step over (with an 11mm clearance).
- Over 200 single colours available.
- All panels designed to slide for maximum flexibility.
- Three track design to create large clear openings.
- · 'Polyamide' thermally broken profiles for efficiency.
- Wrap around glazing system providing added security.
- Single point hook lock key operated one side with finger pull on the other.
- Slides on stainless steel tracks & tandem wheels for smooth operation.
- Suitable for both commercial and domestic applications.
- Outerframe usually supplied in kit form for easy handling.