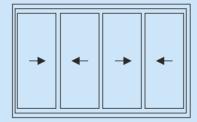

# **Options**

- Available in 2, 3, 4 or 6 panel configurations.
- Can be single or double glazed.
- Colour matched aluminium quad trim available.

## **Configurations**

All Designs Are On A 99mm Three Track System