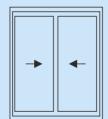

# **Options**

- Available in 2, 3, 4 or 6 panel configurations.
- Can be single or double glazed.
- Colour matched aluminium quad trim available.

## **Configurations**

All Designs Are On A 99mm Three Track System