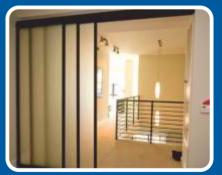

# Slimline Internal Room Divider Patio Door

The Room Divider has the same qualities as our sliding patio door but is specially designed to be used internally. With it's slim profiles and 23mm low threshold it provides you with a very functional sliding room divider that is suitable for both commercial and domestic applications. The low threshold can be sunk into the floor to achieve a minimal step over of around 14mm.

Our room divider is an aluminium framed, sliding glass partition that is ideal for use between any two rooms. Even though these doors are for internal use only the sashes use the latest Polyamide thermal barrier and can take double glazed units if required. This room divider uses a three track system that allows for maximum openings.