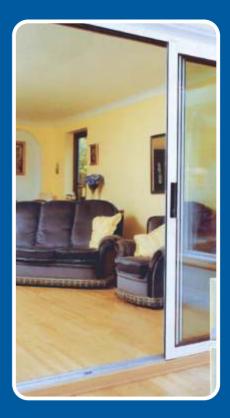

# Slimline Internal Room Divider Patio Door

The Room Divider has the same qualities as our sliding patio door but is specially designed to be used internally. With it's slim profiles and 23mm low threshold it provides you with a very functional sliding room divider that is suitable for both commercial and domestic applications. The low threshold can be sunk into the floor to achieve a minimal step over of around 14mm.

Our room divider is an aluminium framed, sliding glass partition that is ideal for use between any two rooms. Even though these doors are for internal use only the sashes use the latest Polyamide thermal barrier and can take double glazed units if required. This room divider uses a three track system that allows for maximum openings.