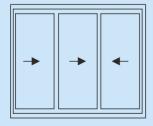

for minimal step over (with an 11mm clearance).
- Over 200 single colours available.
- All panels designed to slide for maximum flexibility.
- Three track design to create large clear openings.
- · 'Polyamide' thermally broken profiles for efficiency.
- Wrap around glazing system providing added security.
- Single point hook lock key operated one side with finger pull on the other.
- Slides on stainless steel tracks & tandem wheels for smooth operation.
- Suitable for both commercial and domestic applications.
- Outerframe usually supplied in kit form for easy handling.

# **Options**

- Available in 2, 3, 4 or 6 panel configurations.
- Can be single or double glazed.
- Colour matched aluminium quad trim available.

## **Configurations**

All Designs Are On A 99mm Three Track System









#### **Hardware**







Available In 200+ Colours



Slim Design



Low Threshold

#### **Main Office & Factory**

Units 4-5, Charfleets Road, Canvey Island, Essex. SS8 0PQ 01268 681612 (20 lines) sales@duration.co.uk www.duration.co.uk

#### **Product Showroom**

Unit 1 Casino Parade, Eastern Esplanade, Canvey Island,

Essex. SS8 7FJ

01268 695100

SatNav Directions Use: SS8 7DN.