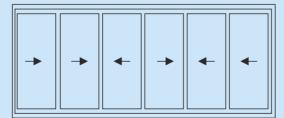

# **Options**

- Available in 2, 3, 4 or 6 panel configurations.
- Can be single or double glazed.
- Colour matched aluminium quad trim available.

## **Configurations**

All Designs Are On A 99mm Three Track System