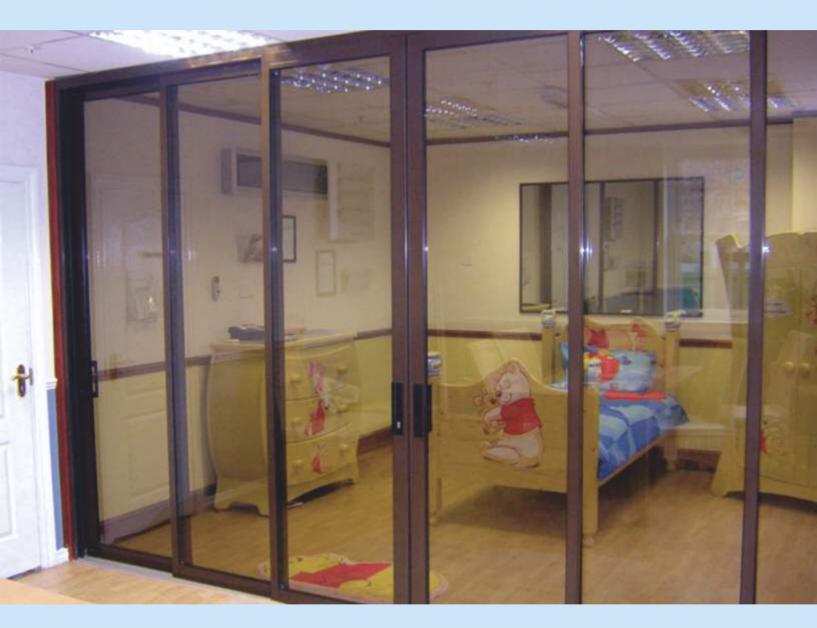

# Slimline Internal Room Divider Patio Door

The Room Divider has the same qualities as our sliding patio door but is specially designed to be used internally. With it's slim profiles and 23mm low threshold it provides you with a very functional sliding room divider that is suitable for both commercial and domestic applications. The low threshold can be sunk into the floor to achieve a minimal step over of around 14mm.

Our room divider is an aluminium framed, sliding glass partition that is ideal for use between any two rooms. Even though these doors are for internal use only the sashes use the latest Polyamide thermal barrier and can take double glazed units if required. This room divider uses a three track system that allows for maximum openings.

### **Key Features**

- Designed for use internally as a partition between two rooms.
- 23mm low threshold for minimal step over (with an 11mm clearance).
- Over 200 single colours available.
- All panels designed to slide for maximum flexibility.
- Three track design to create large clear openings.
- · 'Polyamide' thermally broken profiles for efficiency.
- Wrap around glazing system providing added security.
- Single point hook lock key operated one side with finger pull on the other.
- Slides on stainless steel tracks & tandem wheels for smooth operation.
- Suitable for both commercial and domestic applications.
- Outerframe usually supplied in kit form for easy handling.