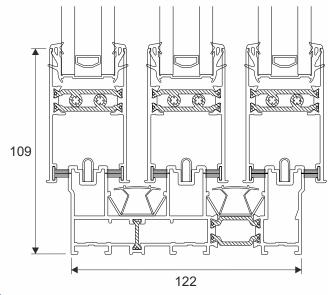

#### **Interlocks - Two and Three Track Doors**

#### **Standard Interlock**

#### **Heavy Duty Interlock**