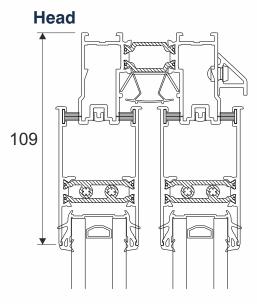

have some panels fixed if require. Please ask.

# **Hardware**

## 'P' Handle



White Black Silver Chrome

Handles can not be colour matched on this product.

## **Colours**

## **DUR Colours - Flat Paint Finish**







Dark Grey





Silver Grey (9006 Met.)

## Trend Colours - Textured Paint Finish







Diamond Grey







## **RAL Colours**





This is only a selection of the available colours. Please visit our website for more options. Please note that for technical reasons associated with colour reproduction the images only give an indication of shade. No guarantee can be given that they will exactly match the powder coated product.





Available In 200+ Colours



Three Panel Design



**Multi-Point Locking** 

# **Technical**



## **Head With Extension - For Trickle Vents**





### **Threshold**



#### Threshold With 150mm Cill



# **Technical**



#### **Three Track Head**



#### **Three Track Threshold**



#### **Interlocks - Two and Three Track Doors**

#### **Standard Interlock**



#### **Heavy Duty Interlock**



### **Main Office & Factory**

Units 4-5, Charfleets Road, Canvey Island, Essex. SS8 0PQ t: 01268 681612 (20 lines) e: sales@duration.co.uk w: www.duration.co.uk

#### **Product Showroom**

Unit 1 Casino Parade, Eastern Esplanade, Canvey Island,

t: 01268 695100

Canvey Island, SatNav Directions
Essex. SS8 7FJ Use: SS8 7DN.