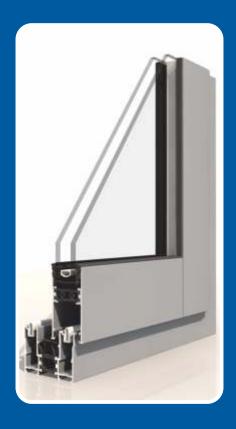

The doors feature double glazed sealed units that are secured using a wrap-around glazing system resulting in slimmer more secure panels. They are also fitted with a multi-point locking system with stainless steel one piece keep for enhanced security. With its security, looks and overall thermal efficiency, the Duraslide 2000 is suitable for residential applications; both new build and refurbishment projects, and can be fitted into a timber subframe or directly to brick.

The Duraslide 2000 is highly versatile and offers a choice of double or triple track configurations, a standard or heavy duty interlock and all panels on this door can slide giving more flexibility.

\*Dual colour only available on two track designs.