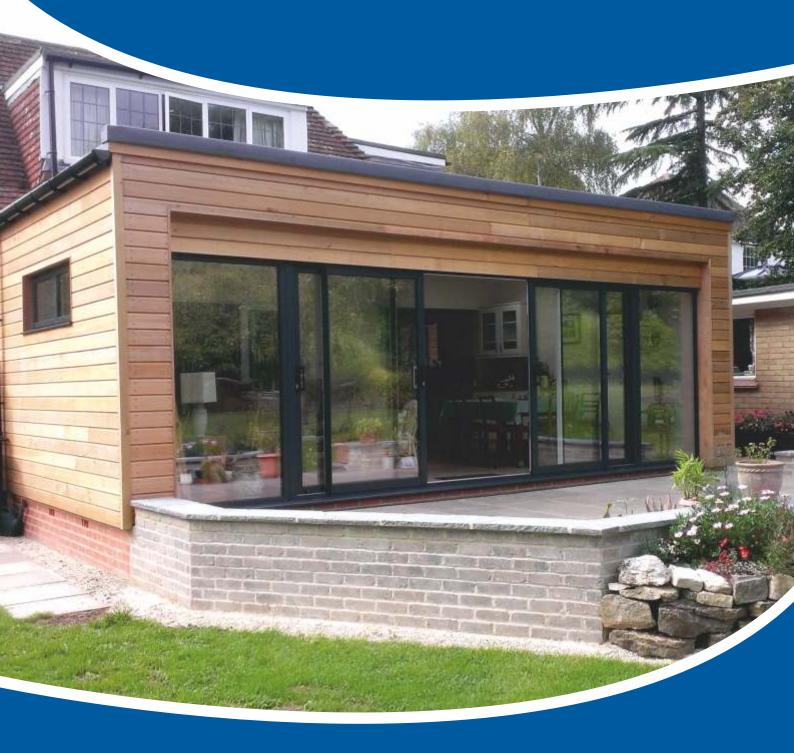

# Slim, Stylish Q & Elegant Duraslide 2000

The Duraslide 2000 features slim-line profiles, minimal sight lines and features the latest 'Polyamide' thermal break technology, providing consumers with both enhanced thermal performance and the option of dual colour profiles\* in a wide choice of colour finishes.

The doors feature double glazed sealed units that are secured using a wrap-around glazing system resulting in slimmer more secure panels. They are also fitted with a multi-point locking system with stainless steel one piece keep for enhanced security. With its security, looks and overall thermal efficiency, the Duraslide 2000 is suitable for residential applications; both new build and refurbishment projects, and can be fitted into a timber subframe or directly to brick.

The Duraslide 2000 is highly versatile and offers a choice of double or triple track configurations, a standard or heavy duty interlock and all panels on this door can slide giving more flexibility.

\*Dual colour only available on two track designs.