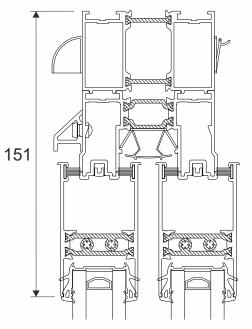

ave some panels fixed if require. Please ask.

# **Hardware**

## 'P' Handle



White Black Silver Chrome

Handles can not be colour matched on this product.

## **Colours**

## **DUR Colours - Flat Paint Finish**







Dark Grey





Silver Grey (9006 Met.)

## Trend Colours - Textured Paint Finish







Diamond Grey







## **RAL Colours**





This is only a selection of the available colours. Please visit our website for more options. Please note that for technical reasons associated with colour reproduction the images only give an indication of shade. No guarantee can be given that they will exactly match the powder coated product.





Available In 200+ Colours



Three Panel Design



**Multi-Point Locking** 

# **Technical**



## **Head With Extension - For Trickle Vents**





### **Threshold**



#### Threshold With 150mm Cill



# **Technical**



#### **Three Track Head**



#### **Three Track Threshold**



#### **Interlocks - Two and Three Track Doors**

#### **Standard Interlock**



#### **Heavy Duty Interlock**



### **Main Office & Factory**

Units 4-5, Charfleets Road, Canvey Island, Essex. SS8 0PQ t: 01268 681612 (20 lines) e: sales@duration.co.uk w: www.duration.co.uk

#### **Product Showroom**

Unit 1 Casino Parade, Eastern Esplanade, Canvey Island,

t: 01268 695100

Canvey Island, SatNav Directions
Essex. SS8 7FJ Use: SS8 7DN.