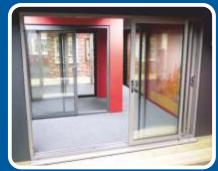

# Slim, Stylish Q & Elegant Duraslide 2000

The Duraslide 2000 features slim-line profiles, minimal sight lines and features the latest 'Polyamide' thermal break technology, providing consumers with both enhanced thermal performance and the option of dual colour profiles\* in a wide choice of colour finishes.

The doors feature double glazed sealed units that are secured using a wrap-around glazing system resulting in slimmer more secure panels. They are also fitted with a multi-point locking system with stainless steel one piece keep for enhanced security. With its security, looks and overall thermal efficiency, the Duraslide 2000 is suitable for residential applications; both new build and refurbishment projects, and can be fitted into a timber subframe or directly to brick.

The Duraslide 2000 is highly versatile and offers a choice of double or triple track configurations, a standard or heavy duty interlock and all panels on this door can slide giving more flexibility.

\*Dual colour only available on two track designs.