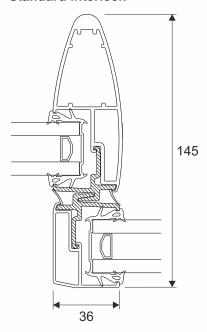

Dark Grey





Silver Grey (9006 Met.)

## Trend Colours - Textured Paint Finish







Diamond Grey







## **RAL Colours**





This is only a selection of the available colours. Please visit our website for more options. Please note that for technical reasons associated with colour reproduction the images only give an indication of shade. No guarantee can be given that they will exactly match the powder coated product.





Available In 200+ Colours



Three Panel Design



**Multi-Point Locking** 

# **Technical**



## **Head With Extension - For Trickle Vents**





### **Threshold**



#### Threshold With 150mm Cill



# **Technical**



#### **Three Track Head**



#### **Three Track Threshold**



#### **Interlocks - Two and Three Track Doors**

#### **Standard Interlock**



#### **Heavy Duty Interlock**



### **Main Office & Factory**

Units 4-5, Charfleets Road, Canvey Island, Essex. SS8 0PQ t: 01268 681612 (20 lines) e: sales@duration.co.uk w: www.duration.co.uk

#### **Product Showroom**

Unit 1 Casino Parade, Eastern Esplanade, Canvey Island,

t: 01268 695100

Canvey Island, SatNav Directions
Essex. SS8 7FJ Use: SS8 7DN.