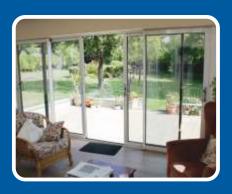

# Slim, Stylish Q & Elegant Duraslide 2000

The Duraslide 2000 features slim-line profiles, minimal sight lines and features the latest 'Polyamide' thermal break technology, providing consumers with both enhanced thermal performance and the option of dual colour profiles\* in a wide choice of colour finishes.

The doors feature double glazed sealed units that are secured using a wrap-around glazing system resulting in slimmer more secure panels. They are also fitted with a multi-point locking system with stainless steel one piece keep for enhanced security. With its security, looks and overall thermal efficiency, the Duraslide 2000 is suitable for residential applications; both new build and refurbishment projects, and can be fitted into a timber subframe or directly to brick.

The Duraslide 2000 is highly versatile and offers a choice of double or triple track configurations, a standard or heavy duty interlock and all panels on this door can slide giving more flexibility.

\*Dual colour only available on two track designs.