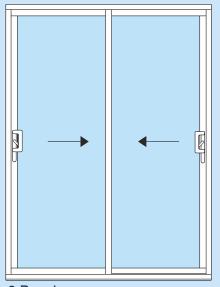

# **Configurations**

2 Panel - 2 Tracks

4 Panel - 2 Tracks

3 Panel - 3 Tracks

All the above configurations can be made so all panels move or can have some panels fixed if require. Please ask.