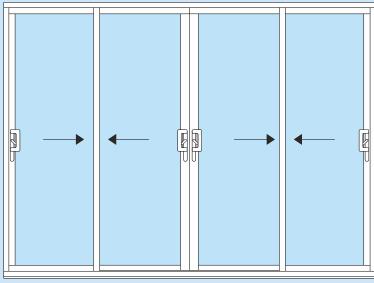

# **Configurations**

2 Panel - 2 Tracks

4 Panel - 2 Tracks

3 Panel - 3 Tracks

All the above configurations can be made so all panels move or can have some panels fixed if require. Please ask.