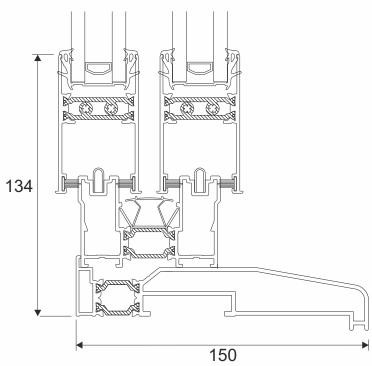

ware**

## 'P' Handle



White Black Silver Chrome

Handles can not be colour matched on this product.

## **Colours**

## **DUR Colours - Flat Paint Finish**







Dark Grey





Silver Grey (9006 Met.)

## Trend Colours - Textured Paint Finish







Diamond Grey







## **RAL Colours**





This is only a selection of the available colours. Please visit our website for more options. Please note that for technical reasons associated with colour reproduction the images only give an indication of shade. No guarantee can be given that they will exactly match the powder coated product.





Available In 200+ Colours



Three Panel Design



**Multi-Point Locking** 

# **Technical**



## **Head With Extension - For Trickle Vents**





### **Threshold**



#### Threshold With 150mm Cill



# **Technical**



#### **Three Track Head**



#### **Three Track Threshold**



#### **Interlocks - Two and Three Track Doors**

#### **Standard Interlock**



#### **Heavy Duty Interlock**



### **Main Office & Factory**

Units 4-5, Charfleets Road, Canvey Island, Essex. SS8 0PQ t: 01268 681612 (20 lines) e: sales@duration.co.uk w: www.duration.co.uk

#### **Product Showroom**

Unit 1 Casino Parade, Eastern Esplanade, Canvey Island,

t: 01268 695100

Canvey Island, SatNav Directions
Essex. SS8 7FJ Use: SS8 7DN.