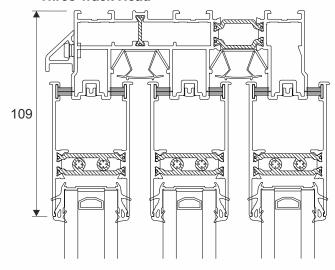

me

Handles can not be colour matched on this product.

## **Colours**

## **DUR Colours - Flat Paint Finish**







Dark Grey





Silver Grey (9006 Met.)

## Trend Colours - Textured Paint Finish







Diamond Grey







## **RAL Colours**





This is only a selection of the available colours. Please visit our website for more options. Please note that for technical reasons associated with colour reproduction the images only give an indication of shade. No guarantee can be given that they will exactly match the powder coated product.





Available In 200+ Colours



Three Panel Design



**Multi-Point Locking** 

# **Technical**



## **Head With Extension - For Trickle Vents**





### **Threshold**



#### Threshold With 150mm Cill



# **Technical**



#### **Three Track Head**



#### **Three Track Threshold**



#### **Interlocks - Two and Three Track Doors**

#### **Standard Interlock**



#### **Heavy Duty Interlock**



### **Main Office & Factory**

Units 4-5, Charfleets Road, Canvey Island, Essex. SS8 0PQ t: 01268 681612 (20 lines) e: sales@duration.co.uk w: www.duration.co.uk

#### **Product Showroom**

Unit 1 Casino Parade, Eastern Esplanade, Canvey Island,

t: 01268 695100

Canvey Island, SatNav Directions
Essex. SS8 7FJ Use: SS8 7DN.