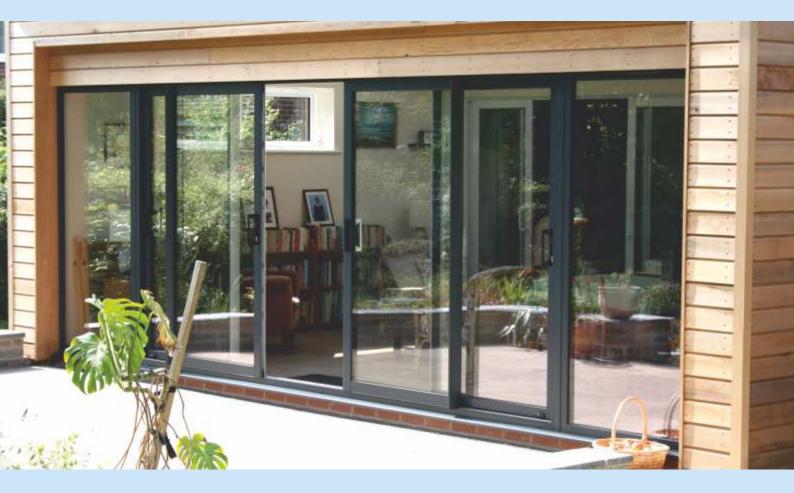

The doors feature double glazed sealed units that are secured using a wrap-around glazing system resulting in slimmer more secure panels. They are also fitted with a multi-point locking system with stainless steel one piece keep for enhanced security. With its security, looks and overall thermal efficiency, the Duraslide 2000 is suitable for residential applications; both new build and refurbishment projects, and can be fitted into a timber subframe or directly to brick.

The Duraslide 2000 is highly versatile and offers a choice of double or triple track configurations, a standard or heavy duty interlock and all panels on this door can slide giving more flexibility.

\*Dual colour only available on two track designs.

Available In 200+ Colours

Three Panel Design

**Multi-Point Locking** 