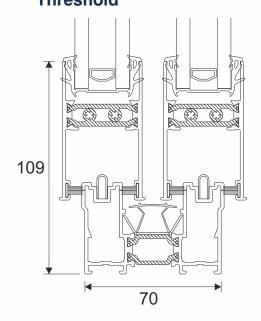

if require. Please ask.

# **Hardware**

## 'P' Handle



White Black Silver Chrome

Handles can not be colour matched on this product.

## **Colours**

## **DUR Colours - Flat Paint Finish**







Dark Grey





Silver Grey (9006 Met.)

## Trend Colours - Textured Paint Finish







Diamond Grey







## **RAL Colours**





This is only a selection of the available colours. Please visit our website for more options. Please note that for technical reasons associated with colour reproduction the images only give an indication of shade. No guarantee can be given that they will exactly match the powder coated product.





Available In 200+ Colours



Three Panel Design



**Multi-Point Locking** 

# **Technical**



## **Head With Extension - For Trickle Vents**





### **Threshold**



#### Threshold With 150mm Cill



# **Technical**



#### **Three Track Head**



#### **Three Track Threshold**



#### **Interlocks - Two and Three Track Doors**

#### **Standard Interlock**



#### **Heavy Duty Interlock**



### **Main Office & Factory**

Units 4-5, Charfleets Road, Canvey Island, Essex. SS8 0PQ t: 01268 681612 (20 lines) e: sales@duration.co.uk w: www.duration.co.uk

#### **Product Showroom**

Unit 1 Casino Parade, Eastern Esplanade, Canvey Island,

t: 01268 695100

Canvey Island, SatNav Directions
Essex. SS8 7FJ Use: SS8 7DN.