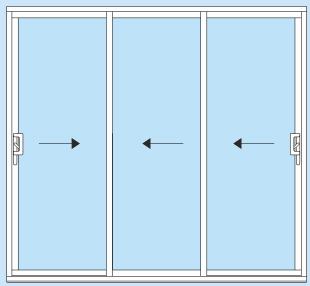

The Duraslide 2000 is highly versatile and offers a choice of double or triple track configurations, a standard or heavy duty interlock and all panels on this door can slide giving more flexibility.

\*Dual colour only available on two track designs.

# **Configurations**

2 Panel - 2 Tracks

4 Panel - 2 Tracks

3 Panel - 3 Tracks

All the above configurations can be made so all panels move or can have some panels fixed if require. Please ask.

Available In 200+ Colours

Three Panel Design

**Multi-Point Locking** 