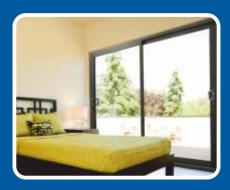

# Slim, Stylish Q & Elegant Duraslide 2000

The Duraslide 2000 features slim-line profiles, minimal sight lines and features the latest 'Polyamide' thermal break technology, providing consumers with both enhanced thermal performance and the option of dual colour profiles\* in a wide choice of colour finishes.

The doors feature double glazed sealed units that are secured using a wrap-around glazing system resulting in slimmer more secure panels. They are also fitted with a multi-point locking system with stainless steel one piece keep for enhanced security. With its security, looks and overall thermal efficiency, the Duraslide 2000 is suitable for residential applications; both new build and refurbishment projects, and can be fitted into a timber subframe or directly to brick.