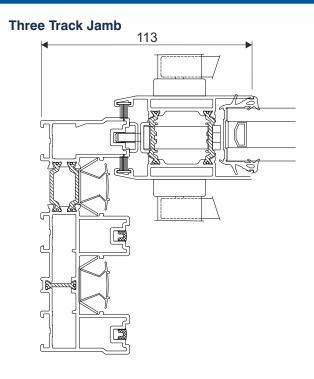

le



White Black Silver Chrome

Handles can not be colour matched on this product.

## **Colours**

## **DUR Colours - Flat Paint Finish**







Dark Grey





Silver Grey (9006 Met.)

## Trend Colours - Textured Paint Finish







Diamond Grey







## **RAL Colours**





This is only a selection of the available colours. Please visit our website for more options. Please note that for technical reasons associated with colour reproduction the images only give an indication of shade. No guarantee can be given that they will exactly match the powder coated product.





Available In 200+ Colours



Three Panel Design



**Multi-Point Locking** 

# **Technical**



## **Head With Extension - For Trickle Vents**





### **Threshold**



#### Threshold With 150mm Cill



# **Technical**



#### **Three Track Head**



#### **Three Track Threshold**



#### **Interlocks - Two and Three Track Doors**

#### **Standard Interlock**



#### **Heavy Duty Interlock**



### **Main Office & Factory**

Units 4-5, Charfleets Road, Canvey Island, Essex. SS8 0PQ t: 01268 681612 (20 lines) e: sales@duration.co.uk w: www.duration.co.uk

#### **Product Showroom**

Unit 1 Casino Parade, Eastern Esplanade, Canvey Island,

t: 01268 695100

Canvey Island, SatNav Directions
Essex. SS8 7FJ Use: SS8 7DN.