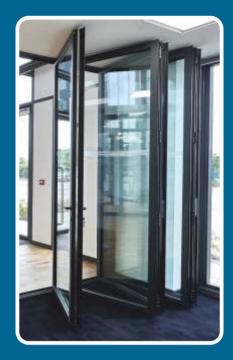

# The New Slimline Continental Plus Bi-folding Door

An evolution of our Continental bifold the Continental Plus has been designed with style and performance front of mind. It cleverly combines the intimacy of inside spaces with the freedom of outside living, without ever compromising on performance safety or security.

The Continental Plus is improved in several key areas:

Slimmer - With a 122mm meeting stile sight line.

More secure - With shoot bolts on traffic doors.

Warmer - With U-values of just 1.5 and 1.3.

Tougher - Max panel weights of 150kg.

#### **Key Features**

- · Utilises the natural strength of aluminium to create slim thermally broken profiles. Sight line of 122mm meeting stile.
- U-values as low as 1.3 W/M<sup>2</sup>K.
- PAS24 as standard for exceptional security.
- Uses low maintenance, hard wearing powder coated aluminium.
- Over 200 single or dual colours.
- Single or French door styles to match.
- · Doors are bottom hung and run on double stainless steel tracks.
- An assortment of glazing options offered including laminated security and solar control glass.
- Options for dust free integrated blinds.
- All door styles have the option to open in or out.