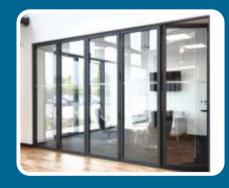

# The New Slimline Continental Plus Bi-folding Door

An evolution of our Continental bifold the Continental Plus has been designed with style and performance front of mind. It cleverly combines the intimacy of inside spaces with the freedom of outside living, without ever compromising on performance safety or security.

The Continental Plus is improved in several key areas:

Slimmer - With a 122mm meeting stile sight line.

More secure - With shoot bolts on traffic doors.

Warmer - With U-values of just 1.5 and 1.3.

Tougher - Max panel weights of 150kg.

#### **Key Features**

- · Utilises the natural strength of aluminium to create slim thermally broken profiles. Sight line of 122mm meeting stile.
- U-values as low as 1.3 W/M<sup>2</sup>K.
- PAS24 as standard for exceptional security.
- Uses low maintenance, hard wearing powder coated aluminium.
- Over 200 single or dual colours.
- Single or French door styles to match.
- · Doors are bottom hung and run on double stainless steel tracks.
- An assortment of glazing options offered including laminated security and solar control glass.
- Options for dust free integrated blinds.
- All door styles have the option to open in or out.