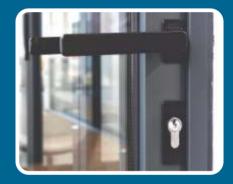

## **Security**

- · Lever handles use a 6 point locking system. This includes 2 heavy duty hook locks, 1 dead bolt,1 latch and shoot bolts top & bottom.
- · Intermediate panels use heavy duty shoot bolts top and bottom.
- Bogie wheels and top rail guide are used as an anti-jemmy feature • to prevent panels being lifted off the tracks.
- · On doors with outside access we use high security cylinders that are pick resistant, anti-drill and anti-bump.
- · Upgrade to laminated glass for added security.
- The doors are internally glazed to offer greater security.