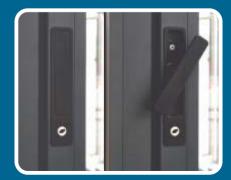

## **Security**

- · Lever handles use a 6 point locking system. This includes 2 heavy duty hook locks, 1 dead bolt,1 latch and shoot bolts top & bottom.
- · Intermediate panels use heavy duty shoot bolts top and bottom.
- Bogie wheels and top rail guide are used as an anti-jemmy feature • to prevent panels being lifted off the tracks.
- · On doors with outside access we use high security cylinders that are pick resistant, anti-drill and anti-bump.
- · Upgrade to laminated glass for added security.
- The doors are internally glazed to offer greater security.