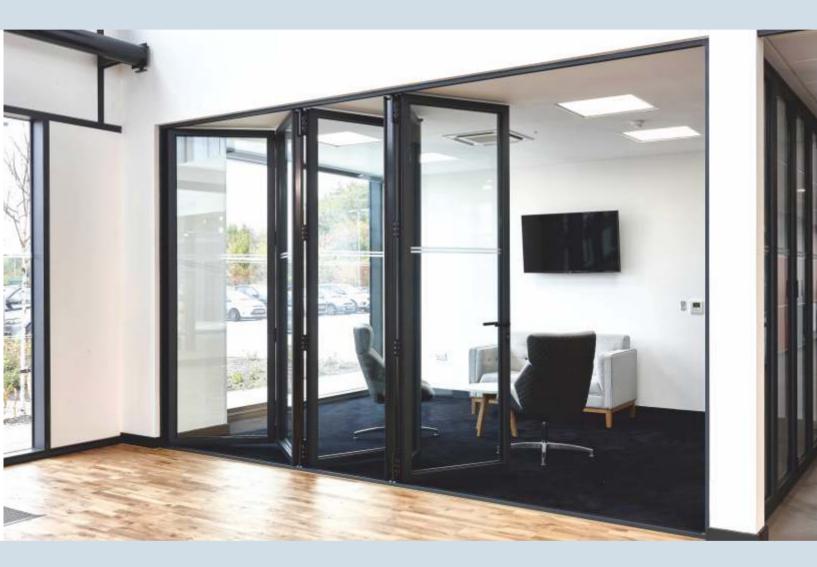

# The New Slimline Continental Plus Bi-folding Door

An evolution of our Continental bifold the Continental Plus has been designed with style and performance front of mind. It cleverly combines the intimacy of inside spaces with the freedom of outside living, without ever compromising on performance safety or security.

The Continental Plus is improved in several key areas:

Slimmer - With a 122mm meeting stile sight line.

More secure - With shoot bolts on traffic doors.

Warmer - With U-values of just 1.5 and 1.3.

Tougher - Max panel weights of 150kg.

#### **Key Features**

- · Utilises the natural strength of aluminium to create slim thermally broken profiles. Sight line of 122mm meeting stile.
- U-values as low as 1.3 W/M<sup>2</sup>K.
- PAS24 as standard for exceptional security.
- Uses low maintenance, hard wearing powder coated aluminium.
- Over 200 single or dual colours.
- Single or French door styles to match.
- · Doors are bottom hung and run on double stainless steel tracks.
- An assortment of glazing options offered including laminated security and solar control glass.
- Options for dust free integrated blinds.
- All door styles have the option to open in or out.