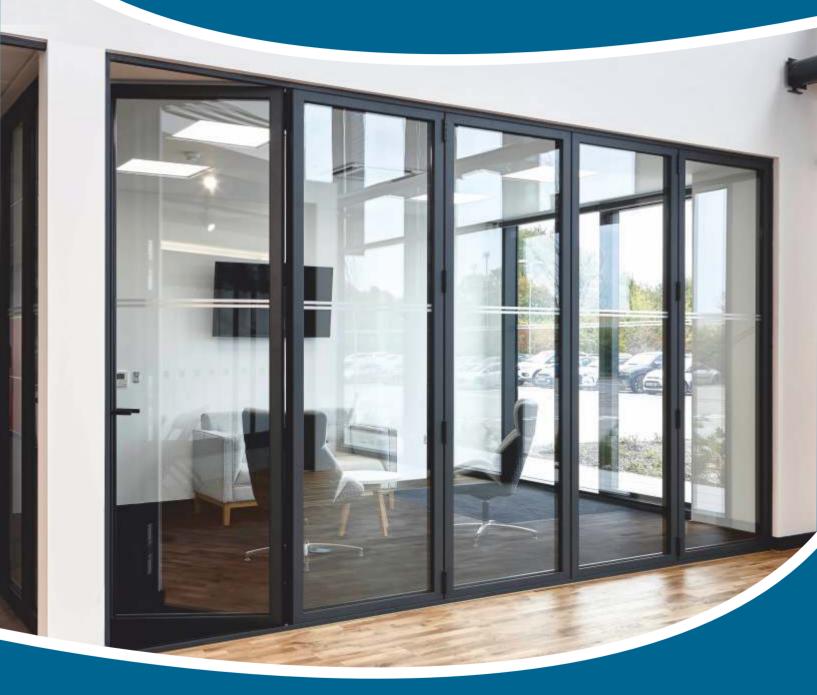

# The New Slimline Continental Plus Bi-folding Door

An evolution of our Continental bifold the Continental Plus has been designed with style and performance front of mind. It cleverly combines the intimacy of inside spaces with the freedom of outside living, without ever compromising on performance safety or security.

The Continental Plus is improved in several key areas:

Slimmer - With a 122mm meeting stile sight line.

More secure - With shoot bolts on traffic doors.

Warmer - With U-values of just 1.5 and 1.3.

Tougher - Max panel weights of 150kg.

#### **Key Features**

- · Utilises the natural strength of aluminium to create slim thermally broken profiles. Sight line of 122mm meeting stile.
- U-values as low as 1.3 W/M<sup>2</sup>K.
- PAS24 as standard for exceptional security.
- Uses low maintenance, hard wearing powder coated aluminium.
- Over 200 single or dual colours.
- Single or French door styles to match.
- · Doors are bottom hung and run on double stainless steel tracks.
- An assortment of glazing options offered including laminated security and solar control glass.
- Options for dust free integrated blinds.
- All door styles have the option to open in or out.