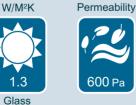

## Performance

**U-Value** 

Upgrade

recommended sizes please contact us

Standard

Air

Water

Tightness