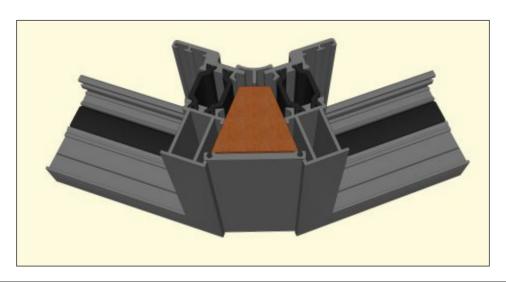

• | 135° With Odd Leg Frame | 5    |
| • | 140°                    | 6    |
| • | 145°                    | 7    |
| • | 150°                    | 8    |
| • | 155°                    | 9    |
| • | 160°                    | 10   |
| • | 90°                     | 11   |

The combinations shown are just a few of the different options we can create. Please ask if you require something different.

We reserve the right to make changes to the product specification as technical developments dictate, and without prior notice.

Pictures shown are for illustrative purposes and are not binding in detail, colour or specification.



### 120° Heritage Bay









## 130° Heritage Bay









## 135° Heritage Bay









### 135° Heritage Bay With Odd Leg Frame











### 140° Heritage Bay









## 145° Heritage Bay









## 150° Heritage Bay









## 155° Heritage Bay









### 160° Heritage Bay









## 90° Heritage Bay