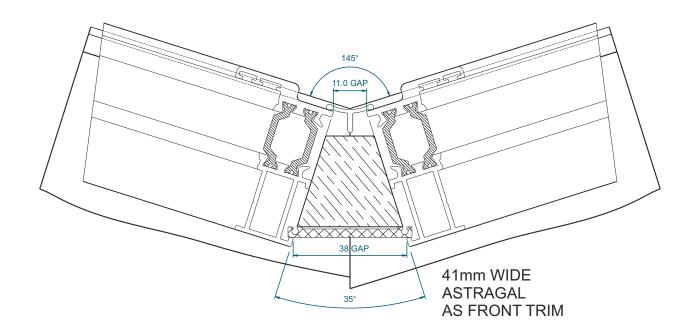

| 5    |
| • | 140°                    | 6    |
| • | 145°                    | 7    |
| • | 150°                    | 8    |
| • | 155°                    | 9    |
| • | 160°                    | 10   |
| • | 90°                     | 11   |

The combinations shown are just a few of the different options we can create. Please ask if you require something different.

We reserve the right to make changes to the product specification as technical developments dictate, and without prior notice.

Pictures shown are for illustrative purposes and are not binding in detail, colour or specification.



### 120° Heritage Bay









## 130° Heritage Bay









## 135° Heritage Bay









### 135° Heritage Bay With Odd Leg Frame











### 140° Heritage Bay









## 145° Heritage Bay









## 150° Heritage Bay









## 155° Heritage Bay









### 160° Heritage Bay









## 90° Heritage Bay