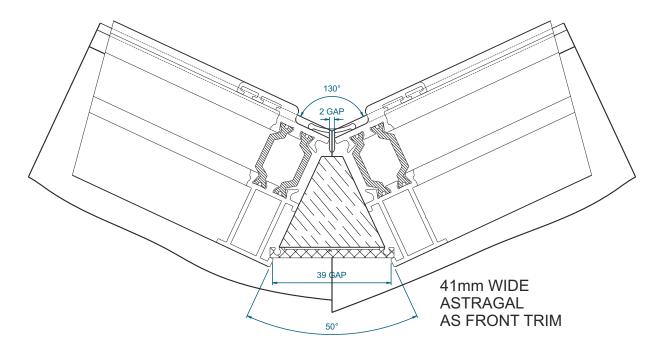

| 120°                    | 2    |
| • | 130°                    | 3    |
| • | 135°                    | 4    |
| • | 135° With Odd Leg Frame | 5    |
| • | 140°                    | 6    |
| • | 145°                    | 7    |
| • | 150°                    | 8    |
| • | 155°                    | 9    |
| • | 160°                    | 10   |
| • | 90°                     | 11   |

The combinations shown are just a few of the different options we can create. Please ask if you require something different.

We reserve the right to make changes to the product specification as technical developments dictate, and without prior notice.

Pictures shown are for illustrative purposes and are not binding in detail, colour or specification.



### 120° Heritage Bay









## 130° Heritage Bay









## 135° Heritage Bay









### 135° Heritage Bay With Odd Leg Frame











### 140° Heritage Bay









## 145° Heritage Bay









## 150° Heritage Bay









## 155° Heritage Bay









### 160° Heritage Bay









## 90° Heritage Bay