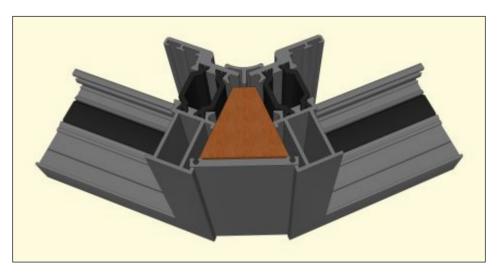

|
| • | 130°                    | 3    |
| • | 135°                    | 4    |
| • | 135° With Odd Leg Frame | 5    |
| • | 140°                    | 6    |
| • | 145°                    | 7    |
| • | 150°                    | 8    |
| • | 155°                    | 9    |
| • | 160°                    | 10   |
| • | 90°                     | 11   |

The combinations shown are just a few of the different options we can create. Please ask if you require something different.

We reserve the right to make changes to the product specification as technical developments dictate, and without prior notice.

Pictures shown are for illustrative purposes and are not binding in detail, colour or specification.



### 120° Heritage Bay









## 130° Heritage Bay









## 135° Heritage Bay









### 135° Heritage Bay With Odd Leg Frame











### 140° Heritage Bay









## 145° Heritage Bay









## 150° Heritage Bay









## 155° Heritage Bay









### 160° Heritage Bay









## 90° Heritage Bay