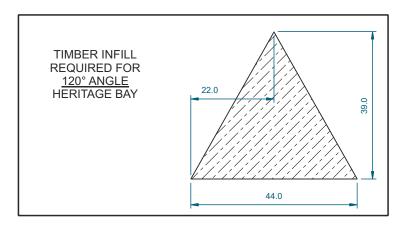

-------------------|------|
| • | 120°                    | 2    |
| • | 130°                    | 3    |
| • | 135°                    | 4    |
| • | 135° With Odd Leg Frame | 5    |
| • | 140°                    | 6    |
| • | 145°                    | 7    |
| • | 150°                    | 8    |
| • | 155°                    | 9    |
| • | 160°                    | 10   |
| • | 90°                     | 11   |

The combinations shown are just a few of the different options we can create. Please ask if you require something different.

We reserve the right to make changes to the product specification as technical developments dictate, and without prior notice.

Pictures shown are for illustrative purposes and are not binding in detail, colour or specification.



### 120° Heritage Bay









## 130° Heritage Bay









## 135° Heritage Bay









### 135° Heritage Bay With Odd Leg Frame











### 140° Heritage Bay









## 145° Heritage Bay









## 150° Heritage Bay









## 155° Heritage Bay









### 160° Heritage Bay









## 90° Heritage Bay