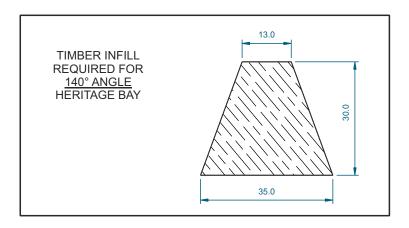

|
| • | 135° With Odd Leg Frame | 5    |
| • | 140°                    | 6    |
| • | 145°                    | 7    |
| • | 150°                    | 8    |
| • | 155°                    | 9    |
| • | 160°                    | 10   |
| • | 90°                     | 11   |

The combinations shown are just a few of the different options we can create. Please ask if you require something different.

We reserve the right to make changes to the product specification as technical developments dictate, and without prior notice.

Pictures shown are for illustrative purposes and are not binding in detail, colour or specification.



### 120° Heritage Bay









## 130° Heritage Bay









## 135° Heritage Bay









### 135° Heritage Bay With Odd Leg Frame











### 140° Heritage Bay









## 145° Heritage Bay









## 150° Heritage Bay









## 155° Heritage Bay









### 160° Heritage Bay









## 90° Heritage Bay