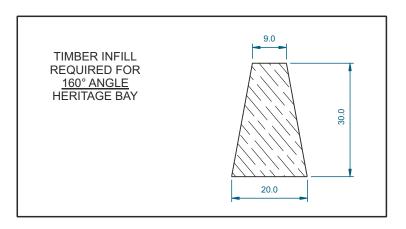

• | 150°                    | 8    |
| • | 155°                    | 9    |
| • | 160°                    | 10   |
| • | 90°                     | 11   |

The combinations shown are just a few of the different options we can create. Please ask if you require something different.

We reserve the right to make changes to the product specification as technical developments dictate, and without prior notice.

Pictures shown are for illustrative purposes and are not binding in detail, colour or specification.



### 120° Heritage Bay









## 130° Heritage Bay









## 135° Heritage Bay









### 135° Heritage Bay With Odd Leg Frame











### 140° Heritage Bay









## 145° Heritage Bay









## 150° Heritage Bay









## 155° Heritage Bay









### 160° Heritage Bay









## 90° Heritage Bay