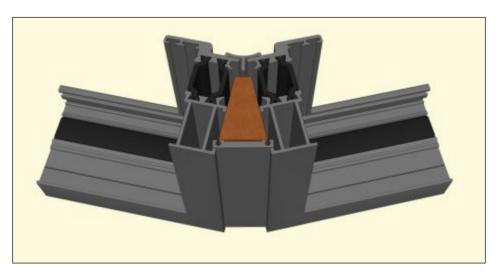

| 7    |
| • | 150°                    | 8    |
| • | 155°                    | 9    |
| • | 160°                    | 10   |
| • | 90°                     | 11   |

The combinations shown are just a few of the different options we can create. Please ask if you require something different.

We reserve the right to make changes to the product specification as technical developments dictate, and without prior notice.

Pictures shown are for illustrative purposes and are not binding in detail, colour or specification.



### 120° Heritage Bay









## 130° Heritage Bay









## 135° Heritage Bay









### 135° Heritage Bay With Odd Leg Frame











### 140° Heritage Bay









## 145° Heritage Bay









## 150° Heritage Bay









## 155° Heritage Bay









### 160° Heritage Bay









## 90° Heritage Bay