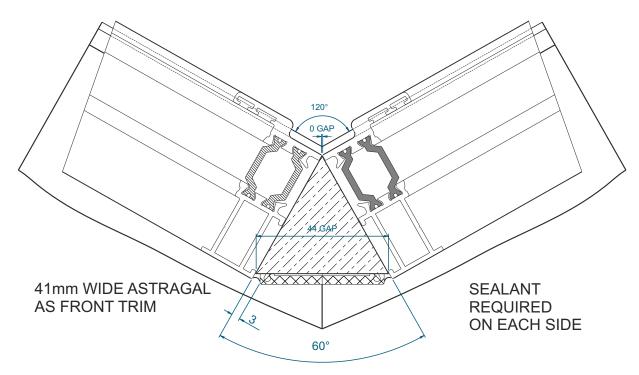

-----------------|------|
| • | 120°                    | 2    |
| • | 130°                    | 3    |
| • | 135°                    | 4    |
| • | 135° With Odd Leg Frame | 5    |
| • | 140°                    | 6    |
| • | 145°                    | 7    |
| • | 150°                    | 8    |
| • | 155°                    | 9    |
| • | 160°                    | 10   |
| • | 90°                     | 11   |

The combinations shown are just a few of the different options we can create. Please ask if you require something different.

We reserve the right to make changes to the product specification as technical developments dictate, and without prior notice.

Pictures shown are for illustrative purposes and are not binding in detail, colour or specification.



### 120° Heritage Bay









## 130° Heritage Bay









## 135° Heritage Bay









### 135° Heritage Bay With Odd Leg Frame











### 140° Heritage Bay









## 145° Heritage Bay









## 150° Heritage Bay









## 155° Heritage Bay









### 160° Heritage Bay









## 90° Heritage Bay