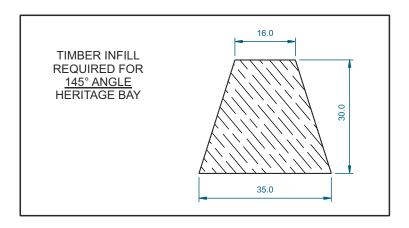

e | 5    |
| • | 140°                    | 6    |
| • | 145°                    | 7    |
| • | 150°                    | 8    |
| • | 155°                    | 9    |
| • | 160°                    | 10   |
| • | 90°                     | 11   |

The combinations shown are just a few of the different options we can create. Please ask if you require something different.

We reserve the right to make changes to the product specification as technical developments dictate, and without prior notice.

Pictures shown are for illustrative purposes and are not binding in detail, colour or specification.



### 120° Heritage Bay









## 130° Heritage Bay









## 135° Heritage Bay









### 135° Heritage Bay With Odd Leg Frame











### 140° Heritage Bay









## 145° Heritage Bay









## 150° Heritage Bay









## 155° Heritage Bay









### 160° Heritage Bay









## 90° Heritage Bay