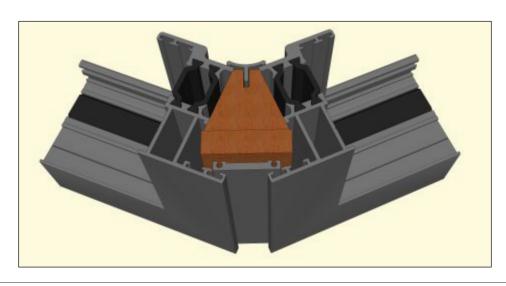

| 4    |
| • | 135° With Odd Leg Frame | 5    |
| • | 140°                    | 6    |
| • | 145°                    | 7    |
| • | 150°                    | 8    |
| • | 155°                    | 9    |
| • | 160°                    | 10   |
| • | 90°                     | 11   |

The combinations shown are just a few of the different options we can create. Please ask if you require something different.

We reserve the right to make changes to the product specification as technical developments dictate, and without prior notice.

Pictures shown are for illustrative purposes and are not binding in detail, colour or specification.



### 120° Heritage Bay









## 130° Heritage Bay









## 135° Heritage Bay









### 135° Heritage Bay With Odd Leg Frame











### 140° Heritage Bay









## 145° Heritage Bay









## 150° Heritage Bay









## 155° Heritage Bay









### 160° Heritage Bay









## 90° Heritage Bay