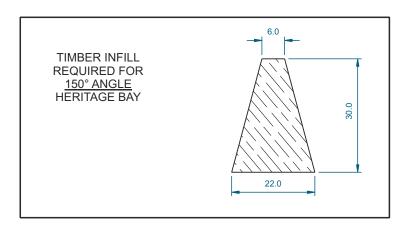

| 6    |
| • | 145°                    | 7    |
| • | 150°                    | 8    |
| • | 155°                    | 9    |
| • | 160°                    | 10   |
| • | 90°                     | 11   |

The combinations shown are just a few of the different options we can create. Please ask if you require something different.

We reserve the right to make changes to the product specification as technical developments dictate, and without prior notice.

Pictures shown are for illustrative purposes and are not binding in detail, colour or specification.



### 120° Heritage Bay









## 130° Heritage Bay









## 135° Heritage Bay









### 135° Heritage Bay With Odd Leg Frame











### 140° Heritage Bay









## 145° Heritage Bay









## 150° Heritage Bay









## 155° Heritage Bay









### 160° Heritage Bay









## 90° Heritage Bay