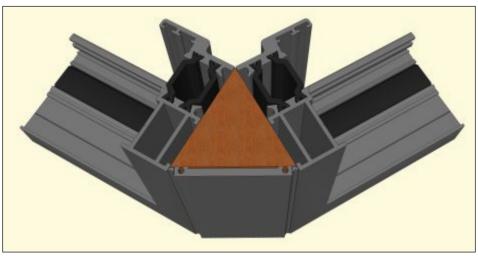

---------------|------|
| • | 120°                    | 2    |
| • | 130°                    | 3    |
| • | 135°                    | 4    |
| • | 135° With Odd Leg Frame | 5    |
| • | 140°                    | 6    |
| • | 145°                    | 7    |
| • | 150°                    | 8    |
| • | 155°                    | 9    |
| • | 160°                    | 10   |
| • | 90°                     | 11   |

The combinations shown are just a few of the different options we can create. Please ask if you require something different.

We reserve the right to make changes to the product specification as technical developments dictate, and without prior notice.

Pictures shown are for illustrative purposes and are not binding in detail, colour or specification.



### 120° Heritage Bay









## 130° Heritage Bay









## 135° Heritage Bay









### 135° Heritage Bay With Odd Leg Frame











### 140° Heritage Bay









## 145° Heritage Bay









## 150° Heritage Bay









## 155° Heritage Bay









### 160° Heritage Bay









## 90° Heritage Bay