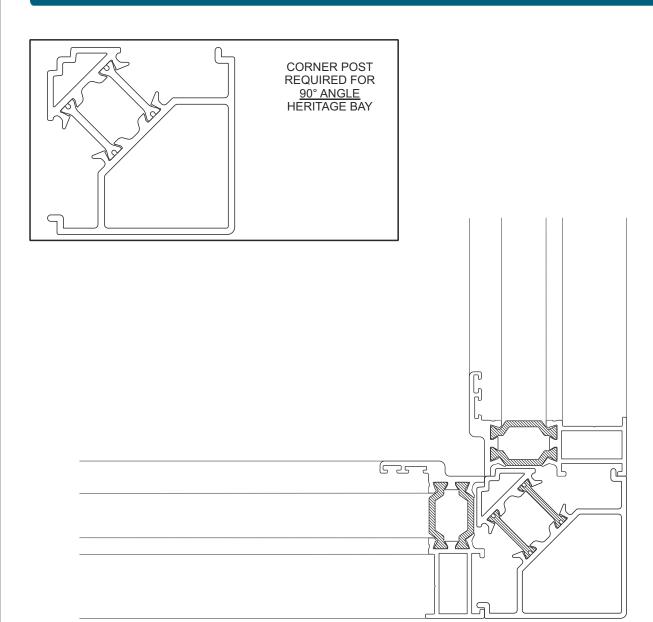

8    |
| • | 155°                    | 9    |
| • | 160°                    | 10   |
| • | 90°                     | 11   |

The combinations shown are just a few of the different options we can create. Please ask if you require something different.

We reserve the right to make changes to the product specification as technical developments dictate, and without prior notice.

Pictures shown are for illustrative purposes and are not binding in detail, colour or specification.



### 120° Heritage Bay









## 130° Heritage Bay









## 135° Heritage Bay









### 135° Heritage Bay With Odd Leg Frame











### 140° Heritage Bay









## 145° Heritage Bay









## 150° Heritage Bay









## 155° Heritage Bay









### 160° Heritage Bay









## 90° Heritage Bay