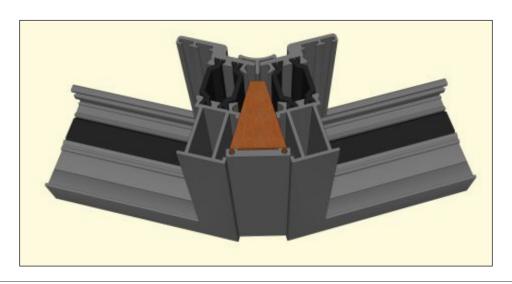

| 6    |
| • | 145°                    | 7    |
| • | 150°                    | 8    |
| • | 155°                    | 9    |
| • | 160°                    | 10   |
| • | 90°                     | 11   |

The combinations shown are just a few of the different options we can create. Please ask if you require something different.

We reserve the right to make changes to the product specification as technical developments dictate, and without prior notice.

Pictures shown are for illustrative purposes and are not binding in detail, colour or specification.



### 120° Heritage Bay









## 130° Heritage Bay









## 135° Heritage Bay









### 135° Heritage Bay With Odd Leg Frame











### 140° Heritage Bay









## 145° Heritage Bay









## 150° Heritage Bay









## 155° Heritage Bay









### 160° Heritage Bay









## 90° Heritage Bay