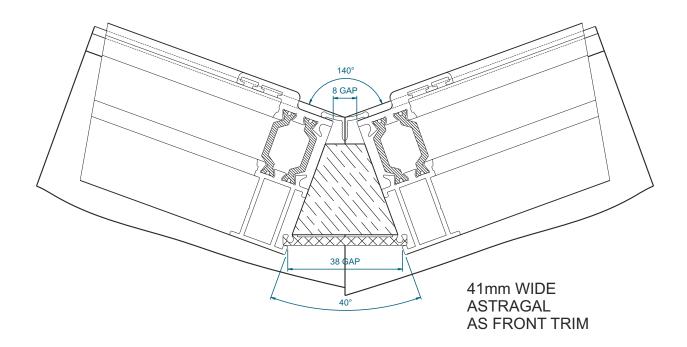

| • | 135° With Odd Leg Frame | 5    |
| • | 140°                    | 6    |
| • | 145°                    | 7    |
| • | 150°                    | 8    |
| • | 155°                    | 9    |
| • | 160°                    | 10   |
| • | 90°                     | 11   |

The combinations shown are just a few of the different options we can create. Please ask if you require something different.

We reserve the right to make changes to the product specification as technical developments dictate, and without prior notice.

Pictures shown are for illustrative purposes and are not binding in detail, colour or specification.



### 120° Heritage Bay









## 130° Heritage Bay









## 135° Heritage Bay









### 135° Heritage Bay With Odd Leg Frame











### 140° Heritage Bay









## 145° Heritage Bay









## 150° Heritage Bay









## 155° Heritage Bay









### 160° Heritage Bay









## 90° Heritage Bay