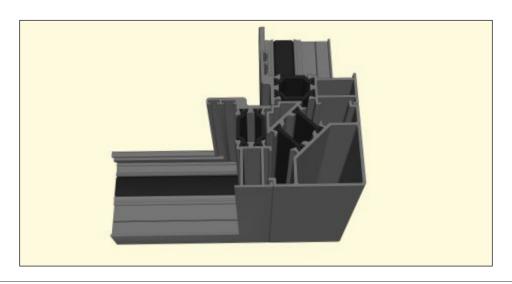

|
| • | 155°                    | 9    |
| • | 160°                    | 10   |
| • | 90°                     | 11   |

The combinations shown are just a few of the different options we can create. Please ask if you require something different.

We reserve the right to make changes to the product specification as technical developments dictate, and without prior notice.

Pictures shown are for illustrative purposes and are not binding in detail, colour or specification.



### 120° Heritage Bay









## 130° Heritage Bay









## 135° Heritage Bay









### 135° Heritage Bay With Odd Leg Frame











### 140° Heritage Bay









## 145° Heritage Bay









## 150° Heritage Bay









## 155° Heritage Bay









### 160° Heritage Bay









## 90° Heritage Bay