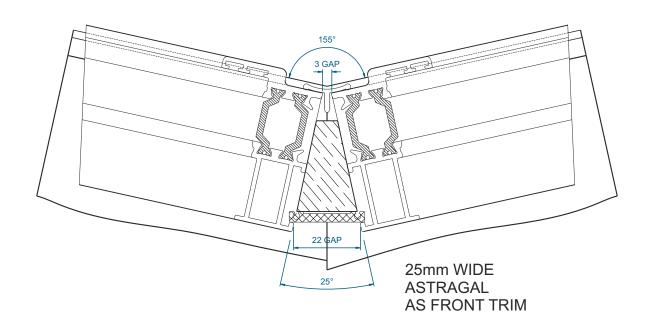

| 7    |
| • | 150°                    | 8    |
| • | 155°                    | 9    |
| • | 160°                    | 10   |
| • | 90°                     | 11   |

The combinations shown are just a few of the different options we can create. Please ask if you require something different.

We reserve the right to make changes to the product specification as technical developments dictate, and without prior notice.

Pictures shown are for illustrative purposes and are not binding in detail, colour or specification.



### 120° Heritage Bay









## 130° Heritage Bay









## 135° Heritage Bay









### 135° Heritage Bay With Odd Leg Frame











### 140° Heritage Bay









## 145° Heritage Bay









## 150° Heritage Bay









## 155° Heritage Bay









### 160° Heritage Bay









## 90° Heritage Bay