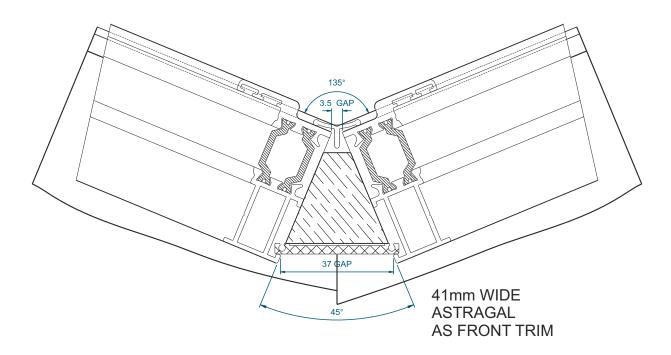

|
| • | 130°                    | 3    |
| • | 135°                    | 4    |
| • | 135° With Odd Leg Frame | 5    |
| • | 140°                    | 6    |
| • | 145°                    | 7    |
| • | 150°                    | 8    |
| • | 155°                    | 9    |
| • | 160°                    | 10   |
| • | 90°                     | 11   |

The combinations shown are just a few of the different options we can create. Please ask if you require something different.

We reserve the right to make changes to the product specification as technical developments dictate, and without prior notice.

Pictures shown are for illustrative purposes and are not binding in detail, colour or specification.



### 120° Heritage Bay









## 130° Heritage Bay









## 135° Heritage Bay









### 135° Heritage Bay With Odd Leg Frame











### 140° Heritage Bay









## 145° Heritage Bay









## 150° Heritage Bay









## 155° Heritage Bay









### 160° Heritage Bay









## 90° Heritage Bay