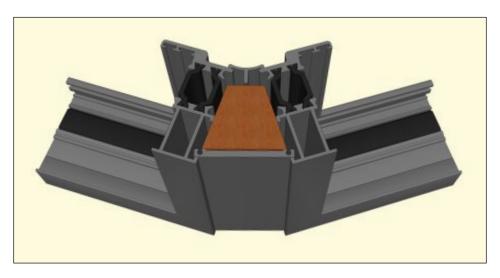

5    |
| • | 140°                    | 6    |
| • | 145°                    | 7    |
| • | 150°                    | 8    |
| • | 155°                    | 9    |
| • | 160°                    | 10   |
| • | 90°                     | 11   |

The combinations shown are just a few of the different options we can create. Please ask if you require something different.

We reserve the right to make changes to the product specification as technical developments dictate, and without prior notice.

Pictures shown are for illustrative purposes and are not binding in detail, colour or specification.



### 120° Heritage Bay









## 130° Heritage Bay









## 135° Heritage Bay









### 135° Heritage Bay With Odd Leg Frame











### 140° Heritage Bay









## 145° Heritage Bay









## 150° Heritage Bay









## 155° Heritage Bay









### 160° Heritage Bay









## 90° Heritage Bay