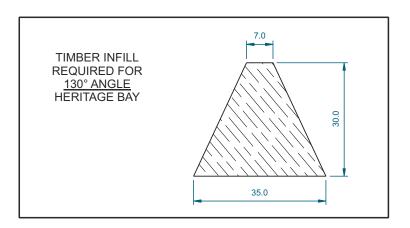

• | 120°                    | 2    |
| • | 130°                    | 3    |
| • | 135°                    | 4    |
| • | 135° With Odd Leg Frame | 5    |
| • | 140°                    | 6    |
| • | 145°                    | 7    |
| • | 150°                    | 8    |
| • | 155°                    | 9    |
| • | 160°                    | 10   |
| • | 90°                     | 11   |

The combinations shown are just a few of the different options we can create. Please ask if you require something different.

We reserve the right to make changes to the product specification as technical developments dictate, and without prior notice.

Pictures shown are for illustrative purposes and are not binding in detail, colour or specification.



### 120° Heritage Bay









## 130° Heritage Bay









## 135° Heritage Bay









### 135° Heritage Bay With Odd Leg Frame











### 140° Heritage Bay









## 145° Heritage Bay









## 150° Heritage Bay









## 155° Heritage Bay









### 160° Heritage Bay









## 90° Heritage Bay