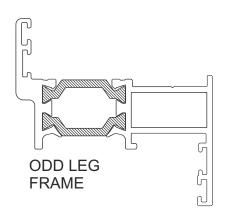

135°                    | 4    |
| • | 135° With Odd Leg Frame | 5    |
| • | 140°                    | 6    |
| • | 145°                    | 7    |
| • | 150°                    | 8    |
| • | 155°                    | 9    |
| • | 160°                    | 10   |
| • | 90°                     | 11   |

The combinations shown are just a few of the different options we can create. Please ask if you require something different.

We reserve the right to make changes to the product specification as technical developments dictate, and without prior notice.

Pictures shown are for illustrative purposes and are not binding in detail, colour or specification.



### 120° Heritage Bay









## 130° Heritage Bay









## 135° Heritage Bay









### 135° Heritage Bay With Odd Leg Frame











### 140° Heritage Bay









## 145° Heritage Bay









## 150° Heritage Bay









## 155° Heritage Bay









### 160° Heritage Bay









## 90° Heritage Bay