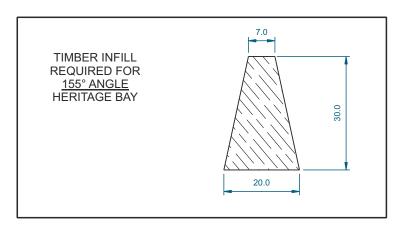

| 7    |
| • | 150°                    | 8    |
| • | 155°                    | 9    |
| • | 160°                    | 10   |
| • | 90°                     | 11   |

The combinations shown are just a few of the different options we can create. Please ask if you require something different.

We reserve the right to make changes to the product specification as technical developments dictate, and without prior notice.

Pictures shown are for illustrative purposes and are not binding in detail, colour or specification.



### 120° Heritage Bay









## 130° Heritage Bay









## 135° Heritage Bay









### 135° Heritage Bay With Odd Leg Frame











### 140° Heritage Bay









## 145° Heritage Bay









## 150° Heritage Bay









## 155° Heritage Bay









### 160° Heritage Bay









## 90° Heritage Bay