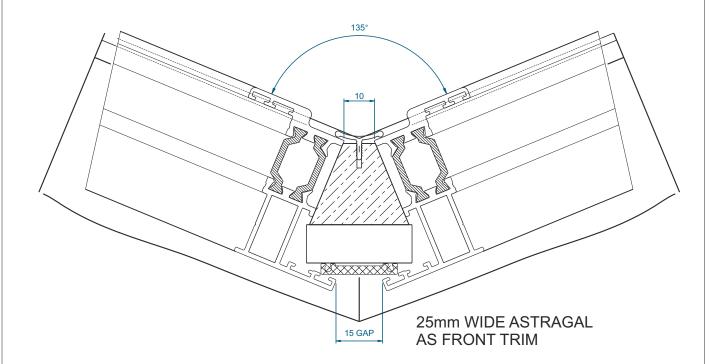

5°                    | 4    |
| • | 135° With Odd Leg Frame | 5    |
| • | 140°                    | 6    |
| • | 145°                    | 7    |
| • | 150°                    | 8    |
| • | 155°                    | 9    |
| • | 160°                    | 10   |
| • | 90°                     | 11   |

The combinations shown are just a few of the different options we can create. Please ask if you require something different.

We reserve the right to make changes to the product specification as technical developments dictate, and without prior notice.

Pictures shown are for illustrative purposes and are not binding in detail, colour or specification.



### 120° Heritage Bay









## 130° Heritage Bay









## 135° Heritage Bay









### 135° Heritage Bay With Odd Leg Frame











### 140° Heritage Bay









## 145° Heritage Bay









## 150° Heritage Bay









## 155° Heritage Bay









### 160° Heritage Bay









## 90° Heritage Bay