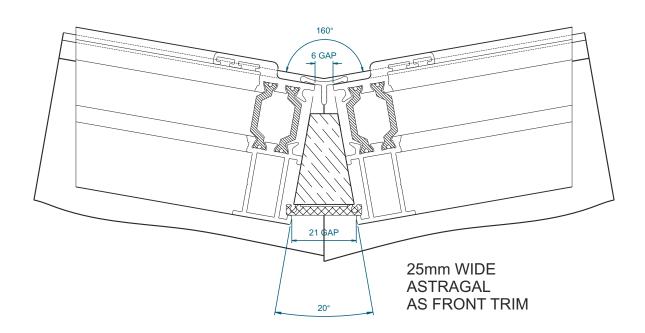

| 150°                    | 8    |
| • | 155°                    | 9    |
| • | 160°                    | 10   |
| • | 90°                     | 11   |

The combinations shown are just a few of the different options we can create. Please ask if you require something different.

We reserve the right to make changes to the product specification as technical developments dictate, and without prior notice.

Pictures shown are for illustrative purposes and are not binding in detail, colour or specification.



### 120° Heritage Bay









## 130° Heritage Bay









## 135° Heritage Bay









### 135° Heritage Bay With Odd Leg Frame











### 140° Heritage Bay









## 145° Heritage Bay









## 150° Heritage Bay









## 155° Heritage Bay









### 160° Heritage Bay









## 90° Heritage Bay