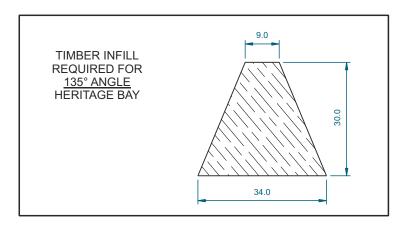

2    |
| • | 130°                    | 3    |
| • | 135°                    | 4    |
| • | 135° With Odd Leg Frame | 5    |
| • | 140°                    | 6    |
| • | 145°                    | 7    |
| • | 150°                    | 8    |
| • | 155°                    | 9    |
| • | 160°                    | 10   |
| • | 90°                     | 11   |

The combinations shown are just a few of the different options we can create. Please ask if you require something different.

We reserve the right to make changes to the product specification as technical developments dictate, and without prior notice.

Pictures shown are for illustrative purposes and are not binding in detail, colour or specification.



### 120° Heritage Bay









## 130° Heritage Bay









## 135° Heritage Bay









### 135° Heritage Bay With Odd Leg Frame











### 140° Heritage Bay









## 145° Heritage Bay









## 150° Heritage Bay









## 155° Heritage Bay









### 160° Heritage Bay









## 90° Heritage Bay