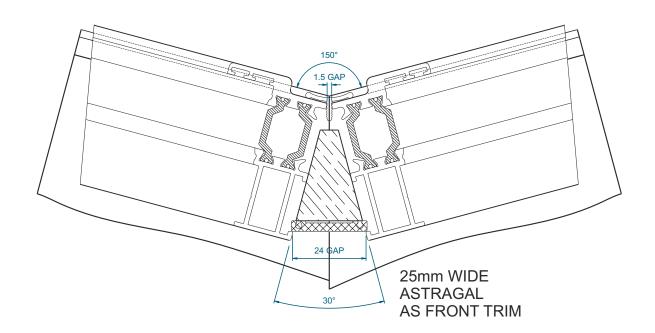

| 6    |
| • | 145°                    | 7    |
| • | 150°                    | 8    |
| • | 155°                    | 9    |
| • | 160°                    | 10   |
| • | 90°                     | 11   |

The combinations shown are just a few of the different options we can create. Please ask if you require something different.

We reserve the right to make changes to the product specification as technical developments dictate, and without prior notice.

Pictures shown are for illustrative purposes and are not binding in detail, colour or specification.



### 120° Heritage Bay









## 130° Heritage Bay









## 135° Heritage Bay









### 135° Heritage Bay With Odd Leg Frame











### 140° Heritage Bay









## 145° Heritage Bay









## 150° Heritage Bay









## 155° Heritage Bay









### 160° Heritage Bay









## 90° Heritage Bay