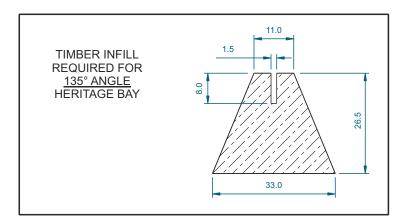

| 135°                    | 4    |
| • | 135° With Odd Leg Frame | 5    |
| • | 140°                    | 6    |
| • | 145°                    | 7    |
| • | 150°                    | 8    |
| • | 155°                    | 9    |
| • | 160°                    | 10   |
| • | 90°                     | 11   |

The combinations shown are just a few of the different options we can create. Please ask if you require something different.

We reserve the right to make changes to the product specification as technical developments dictate, and without prior notice.

Pictures shown are for illustrative purposes and are not binding in detail, colour or specification.



### 120° Heritage Bay









## 130° Heritage Bay









## 135° Heritage Bay









### 135° Heritage Bay With Odd Leg Frame











### 140° Heritage Bay









## 145° Heritage Bay









## 150° Heritage Bay









## 155° Heritage Bay









### 160° Heritage Bay









## 90° Heritage Bay