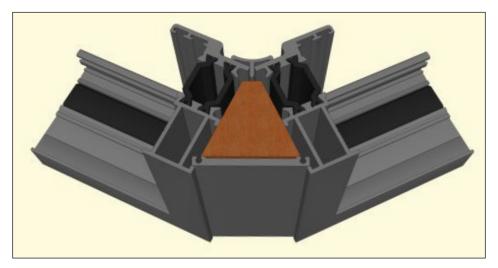

120°                    | 2    |
| • | 130°                    | 3    |
| • | 135°                    | 4    |
| • | 135° With Odd Leg Frame | 5    |
| • | 140°                    | 6    |
| • | 145°                    | 7    |
| • | 150°                    | 8    |
| • | 155°                    | 9    |
| • | 160°                    | 10   |
| • | 90°                     | 11   |

The combinations shown are just a few of the different options we can create. Please ask if you require something different.

We reserve the right to make changes to the product specification as technical developments dictate, and without prior notice.

Pictures shown are for illustrative purposes and are not binding in detail, colour or specification.



### 120° Heritage Bay









## 130° Heritage Bay









## 135° Heritage Bay









### 135° Heritage Bay With Odd Leg Frame











### 140° Heritage Bay









## 145° Heritage Bay









## 150° Heritage Bay









## 155° Heritage Bay









### 160° Heritage Bay









## 90° Heritage Bay