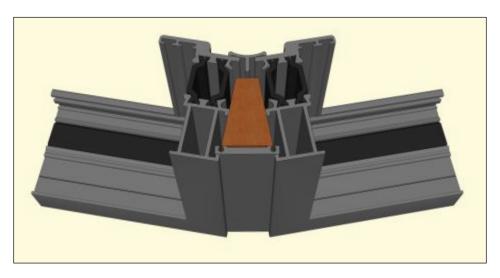

150°                    | 8    |
| • | 155°                    | 9    |
| • | 160°                    | 10   |
| • | 90°                     | 11   |

The combinations shown are just a few of the different options we can create. Please ask if you require something different.

We reserve the right to make changes to the product specification as technical developments dictate, and without prior notice.

Pictures shown are for illustrative purposes and are not binding in detail, colour or specification.



### 120° Heritage Bay









## 130° Heritage Bay









## 135° Heritage Bay









### 135° Heritage Bay With Odd Leg Frame











### 140° Heritage Bay









## 145° Heritage Bay









## 150° Heritage Bay









## 155° Heritage Bay









### 160° Heritage Bay









## 90° Heritage Bay