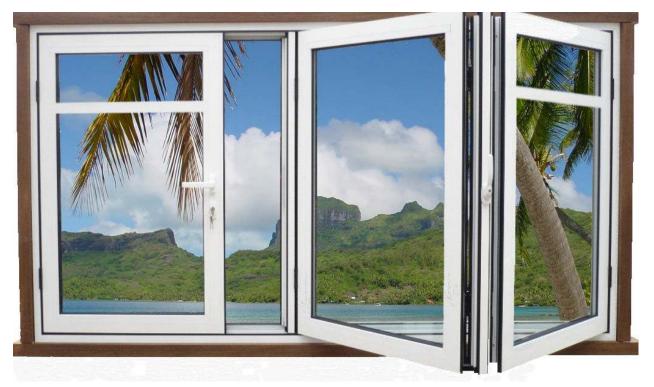

## About Our Bi-folding Windows

Our aluminium bi-folding windows smoothly glide open - creating extra room for entertaining and bringing the outside in. We are able to produce these windows in many different configurations. Our Bi-Folding windows can open into the room or outwards. Depending on the width of your opening our Bi-fold Windows come with between 2 and 6 panels, with each folding panel being up to 1 metre in width.

The Duration bifold windows come in many different colours and finishes, from standard white and silver anodised to woodgrain effects and RAL colours. You may also have your window in a dual-colour - where the inside and outside colours are different e.g. black outside and white inside. With so many traditional and modern finishes your folding windows can blend in with your existing buildings structure or make a modern contemporary statement.