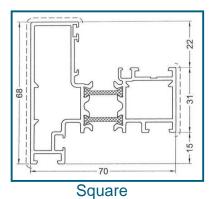

#### Features

- · OPEN INSIDE or OPEN OUTSIDE the building
- · Slimline
- · Polyamide thermal barrier the latest themal break technology
- · Locking on main sash and intermediate stiles
- · High performance weathering
- · Finger safe gaskets
- · Internally beaded
- The structural strength and durability of aluminium.
- · Virtually maintenance free
- $\cdot$   $\,$  All doors are made to measure we do not have standard sizes