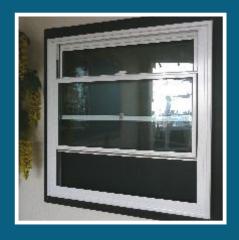

## **Prime Aluminium Windows**

Horizontal Sliding and Vertical Sliding

## **Sliding Windows**

These vertical or horizontal sliding windows are designed and manufactured in-house by Duration Windows. They are made to measure to your exact size and requirements.

This system is not thermally broken and can be used in any commercial application where a sliding window is needed.

A strong slim-line and economical aluminium system that allows you to complete those jobs where a slim frame is essential.

| 2 Panel    |         |  |
|------------|---------|--|
| Min Width  | 800 mm  |  |
| Max Width  | 3000 mm |  |
| Min Height | 400 mm  |  |
| Max Height | 2400 mm |  |

| 3 Panel    |         |
|------------|---------|
| Min Width  | 1200 mm |
| Max Width  | 4500 mm |
| Min Height | 400 mm  |
| Max Height | 2400 mm |

| 4 Panel    |         |
|------------|---------|
| Min Width  | 1600 mm |
| Max Width  | 5000 mm |
| Min Height | 400 mm  |
| Max Height | 2400 mm |