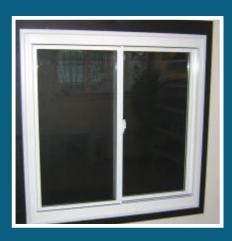

## **Sliding Windows**

These vertical or horizontal sliding windows are designed and manufactured in-house by Duration Windows. They are made to measure to your exact size and requirements.

This system is not thermally broken and can be used in any commercial application where a sliding window is needed.