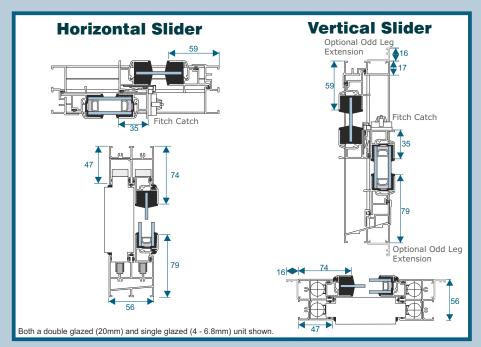

## **Sliding Windows**

These vertical or horizontal sliding windows are designed and manufactured in-house by Duration Windows. They are made to measure to your exact size and requirements.

This system is not thermally broken and can be used in any commercial application where a sliding window is needed.