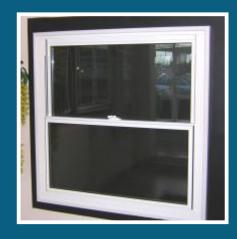

## **Prime Aluminium Windows**

Horizontal Sliding and Vertical Sliding

## **Sliding Windows**

These vertical or horizontal sliding windows are designed and manufactured in-house by Duration Windows. They are made to measure to your exact size and requirements.

This system is not thermally broken and can be used in any commercial application where a sliding window is needed.

## **Vertical Slider Recommended Sizes**

| Recommended Sizes |         |
|-------------------|---------|
| Min Width         | 400 mm  |
| Max Width         | 1500 mm |
| Min Height        | 900 mm  |
| Max Height        | 2800 mm |