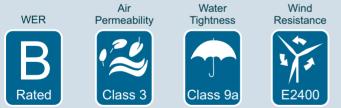

Our Premium Tilt before Turn windows have a 'Polyamide' thermally broken profile and comply with Doc L of the Building Regulations for both new build and replacement and refurbishment projects. They can achieve U-values as low as 1.5W/M<sup>2</sup>K and a Window Energy Rating 'B' with double glazed sealed units. The glazing beads can be square or chamfered and there is a choice of a 58mm or 70mm deep frame to accommodate varying applications

#### Performance