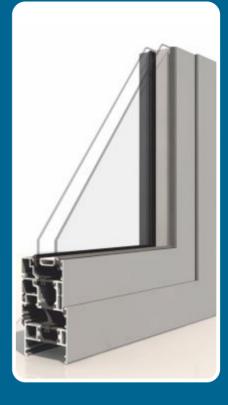

Our Premium Tilt before Turn windows have a 'Polyamide' thermally broken profile and comply with Doc L of the Building Regulations for both new build and replacement and refurbishment projects. They can achieve U-values as low as 1.5W/M<sup>2</sup>K and a Window Energy Rating 'B' with double glazed sealed units. The glazing beads can be square or chamfered and there is a choice of a 58mm or 70mm deep frame to accommodate varying applications

#### Performance