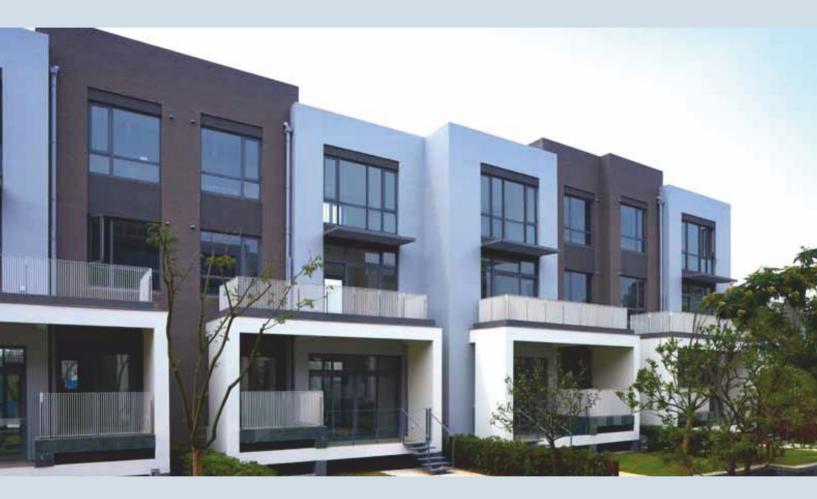

## Premium Tilt & Turn Aluminium Tilt and Turn Windows

# DURATION

Our Premium Tilt and Turn windows provide an ideal solution for high-rise applications where internal glazing and ease of cleaning are essential. They are thermally efficient, secure and versatile. Suitable for all: Commercial, Retail, Residential, Public, Health Care and Educational applications. They feature contemporary flat faced profiles, all internal beaded for added security and ease of glazing on site.

### Key Features

- Range of conventional colours including: White, Black, Dark Grey, Dove Grey, Cream & Brown.
- Also available in any of over 200 single or dual RAL colours.
- 'Polyamide' thermally broken profiles for superior efficiency.
- Can be supplied unglazed or glazed for 28mm units.
- Internally beaded for extra security and ease of glazing.
- Clean flat appearance for a modern look.
- Exceeds current building regulations.
- Ideal for new build, replacement and refurbishment projects.
- Suitable for commercial or domestic projects.
- Direct fix and Equal leg frames available with the ability to put trickle vents into a head extension or deep frame.