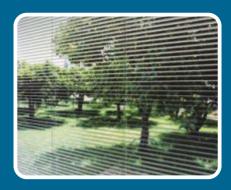

# Dust Free Integrated Manual Blinds For Bi-Folding Doors

Our integrated Venetian style blinds fit neatly inside the double glazed sealed units which not only protects the blinds but keeps them dust and maintenance free. The slats are designed to not only raise and lower the full height of the door panels but they can be tilted so that you have maximum control over the amount of light entering your room.

Using these integrated blinds incorporated into the glazed units allows a room to have both privacy and protection from bright light without blocking all natural light or view. The blades effectively diffuse the light when tilted to different degrees - offering precise control.