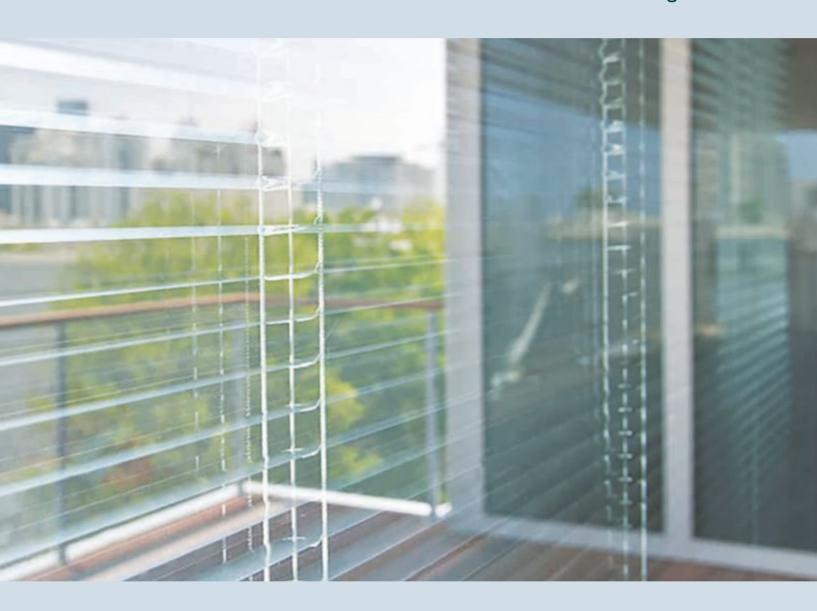

# Dust Free Integrated Manual Blinds For Bi-Folding Doors

Our integrated Venetian style blinds fit neatly inside the double glazed sealed units which not only protects the blinds but keeps them dust and maintenance free. The slats are designed to not only raise and lower the full height of the door panels but they can be tilted so that you have maximum control over the amount of light entering your room.

Using these integrated blinds incorporated into the glazed units allows a room to have both privacy and protection from bright light without blocking all natural light or view. The blades effectively diffuse the light when tilted to different degrees - offering precise control.