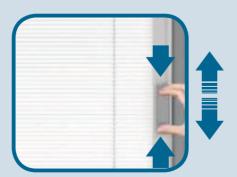

t without blocking all natural light or view. The blades effectively diffuse the light when tilted to different degrees - offering precise control.

## **Key Features**

- Venetian style blinds with high quality aluminium slats.
- Ease of installation; already installed inside the sealed units.
- Easy to operate using a cleverly designed magnetic slider.
- Optimum control of light and heat in rooms.
- Slats are available in a range of 9 colours.
- Slider, top and guide rails available in 3 colours.
- Ensures total protection against dirt, dust or weather conditions and therefore do not require any maintenance.
- · Designed with safety in mind and in accordance with blinds standard EN13120 for child safety.

## **Blind Operation**

#### Raising







#### Lowering





#### **Tilting**









# **Colours**

#### **Slats**













Metallic Silver





Grey





S106

Yellow

S142 S130 Light Blue Green



#### **Main Office & Factory**

Units 4-5, t: 01268 681612 (15 lines)

Charfleets Road, f: 01268 510058

Canvey Island, e: sales@duration.co.uk
Essex. SS8 0PQ w: www.duration.co.uk

#### **Grand Design Exhibition Centre**

Unit 1 Casino Parade,

Eastern Esplanade,

Canvey Island, Essex. SS8 7FJ t: 01268 695100

SatNav Directions Use: SS8 7DN.