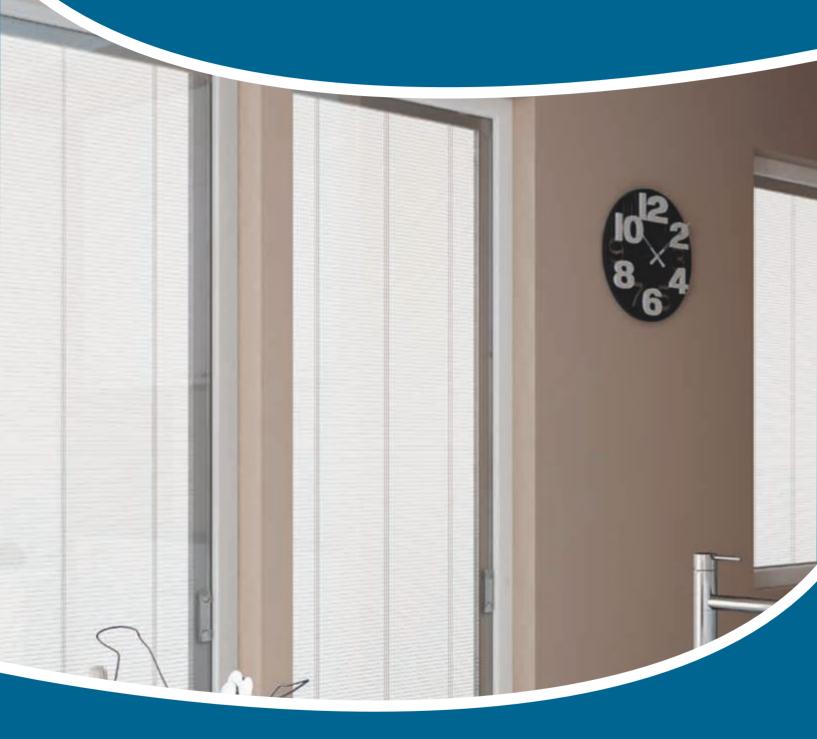

# Dust Free Integrated Manual Blinds For Bi-Folding Doors

Our integrated Venetian style blinds fit neatly inside the double glazed sealed units which not only protects the blinds but keeps them dust and maintenance free. The slats are designed to not only raise and lower the full height of the door panels but they can be tilted so that you have maximum control over the amount of light entering your room.

Using these integrated blinds incorporated into the glazed units allows a room to have both privacy and protection from bright light without blocking all natural light or view. The blades effectively diffuse the light when tilted to different degrees - offering precise control.