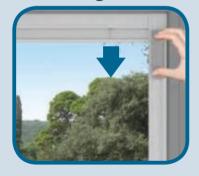

tection from bright light without blocking all natural light or view. The blades effectively diffuse the light when tilted to different degrees - offering precise control.

## **Key Features**

- Venetian style blinds with high quality aluminium slats.
- Ease of installation; already installed inside the sealed units.
- Easy to operate using a cleverly designed magnetic slider.
- Optimum control of light and heat in rooms.
- Slats are available in a range of 9 colours.
- Slider, top and guide rails available in 3 colours.
- Ensures total protection against dirt, dust or weather conditions and therefore do not require any maintenance.
- · Designed with safety in mind and in accordance with blinds standard EN13120 for child safety.

## **Blind Operation**

#### Raising







#### Lowering





#### **Tilting**









# **Colours**

#### **Slats**













Metallic Silver





Grey





S106

Yellow

S142 S130 Light Blue Green



#### **Main Office & Factory**

Units 4-5, t: 01268 681612 (15 lines)

Charfleets Road, f: 01268 510058

Canvey Island, e: sales@duration.co.uk
Essex. SS8 0PQ w: www.duration.co.uk

#### **Grand Design Exhibition Centre**

Unit 1 Casino Parade,

Eastern Esplanade,

Canvey Island, Essex. SS8 7FJ t: 01268 695100

SatNav Directions Use: SS8 7DN.