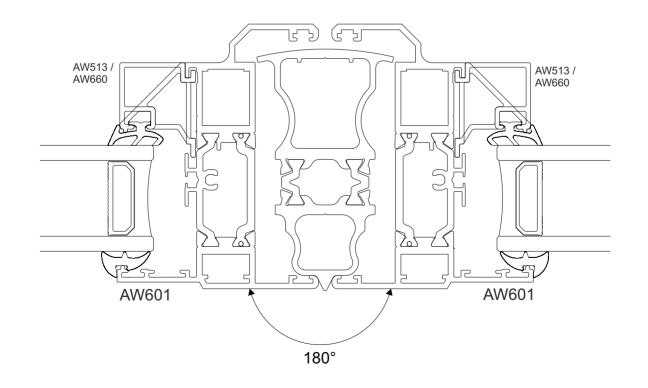

# The Premium Window & Premium Plus Window

## **Bay Poles & Corner Posts**

T: 01268 681612

E: sales@duration.co.uk

W: www.duration.co.uk

#### Contents



| Bay Poles               | 3 - 4   |
|-------------------------|---------|
| Corner Posts            | 5       |
| Bay Arrangements        | 6 - 10  |
| Corner Post Arrangement | 11 - 12 |
| Bay Section             | 13 - 14 |
| Corner Post Section     | 15 - 16 |

## **Bay Poles**



#### 100 - 120°Bay Pole (AW715)





#### 120 - 140°Bay Pole (AW716)





#### 140 - 160° Bay Pole (AW717)



#### **Bay Poles**



#### 160 - 180°Bay Pole (AW718)





#### 60mm Bay Pole (AW712)





#### **Corner Posts**









#### 90° Corner Post 58mm (AW721)







#### AW718 160° - 180° Pole (70mm)







#### AW717 140° - 160° Pole (70mm)





#### AW716 120° - 140° Pole (70mm)











## **Corner Post Arrangement**



#### AW721 90° Post (58mm)



## **Corner Post Arrangement**



# AW720 90° Post (70mm) AW513 / AW660 AW513 / AW660 90° AW601 AW601 AW513 / AW660 AW513 / AW660

Duration Windows reserves the right to make changes to the product specification as technical developments dictate, and without prior notice. Pictures shown are for illustrative purposes and are not binding in detail, colour or specification.

90°

AW600

AW600

## **Bay Section**





## **Bay Section**







## **Corner Post Section**



#### AW720 With Fixed & Opening Window



## **Corner Post Section**



#### AW721 With Fixed & Opening Window