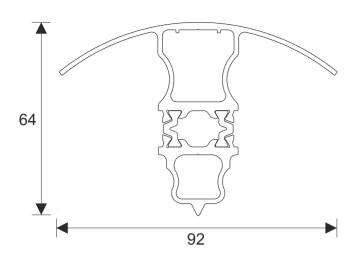

# The Premium Window & Premium Plus Window

## **Bay Poles & Corner Posts**

T: 01268 681612

E: sales@duration.co.uk

W: www.duration.co.uk

#### Contents



| Bay Poles               | 3 - 4   |
|-------------------------|---------|
| Corner Posts            | 5       |
| Bay Arrangements        | 6 - 10  |
| Corner Post Arrangement | 11 - 12 |
| Bay Section             | 13 - 14 |
| Corner Post Section     | 15 - 16 |

## **Bay Poles**



#### 100 - 120°Bay Pole (AW715)





#### 120 - 140°Bay Pole (AW716)





#### 140 - 160° Bay Pole (AW717)



#### **Bay Poles**



#### 160 - 180°Bay Pole (AW718)





#### 60mm Bay Pole (AW712)





#### **Corner Posts**









#### 90° Corner Post 58mm (AW721)







#### AW718 160° - 180° Pole (70mm)







#### AW717 140° - 160° Pole (70mm)





#### AW716 120° - 140° Pole (70mm)











## **Corner Post Arrangement**



#### AW721 90° Post (58mm)



## **Corner Post Arrangement**



# AW720 90° Post (70mm) AW513 / AW660 AW513 / AW660 90° AW601 AW601 AW513 / AW660 AW513 / AW660

Duration Windows reserves the right to make changes to the product specification as technical developments dictate, and without prior notice. Pictures shown are for illustrative purposes and are not binding in detail, colour or specifica