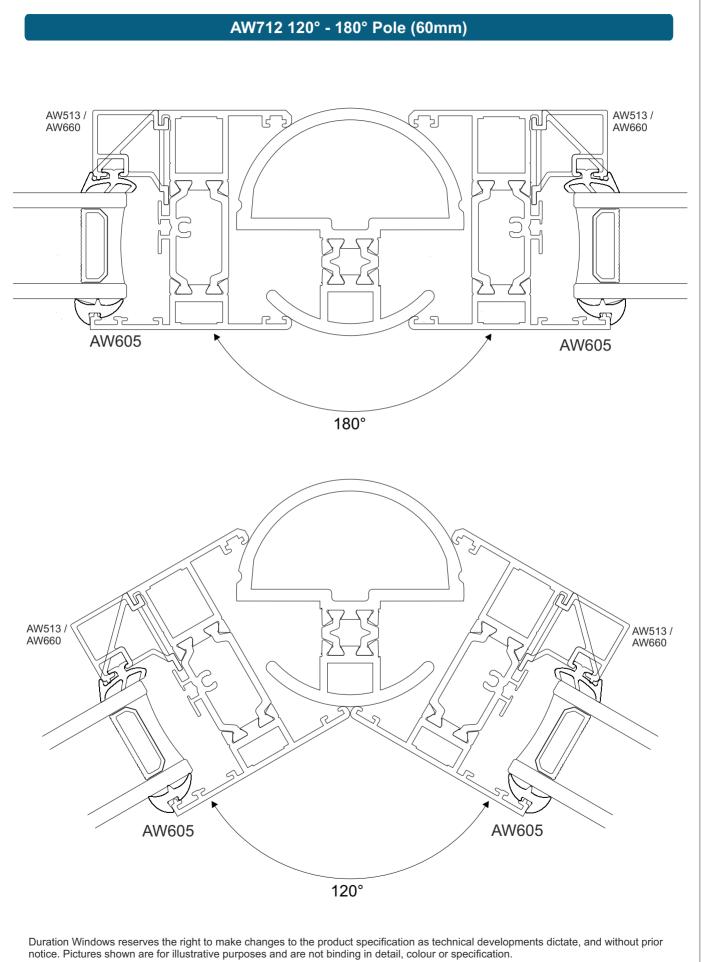

# **Bay Poles & Corner Posts**

T: 01268 681612

E: sales@duration.co.uk

W: www.duration.co.uk

#### Contents



| Bay Poles               | 3 - 4   |
|-------------------------|---------|
| Corner Posts            | 5       |
| Bay Arrangements        | 6 - 10  |
| Corner Post Arrangement | 11 - 12 |
| Bay Section             | 13 - 14 |
| Corner Post Section     | 15 - 16 |

## **Bay Poles**



#### 100 - 120°Bay Pole (AW715)





#### 120 - 140°Bay Pole (AW716)





#### 140 - 160° Bay Pole (AW717)



#### **Bay Poles**



#### 160 - 180°Bay Pole (AW718)





#### 60mm Bay Pole (AW712)





#### **Corner Posts**









#### 90° Corner Post 58mm (AW721)







#### AW718 160° - 180° Pole (70mm)







#### AW717 140° - 160° Pole (70mm)





#### AW716 120° - 140° Pole (70mm)











## **Corner Post Arrangement**



#### AW721 90° Post (58mm)



## **Corner Post Arrangement**



# AW720 90° Post (70mm) AW513 / AW660 AW513 / AW660 90° AW601 AW601 AW513 / AW660 AW513 / AW660

Duration Windows reserves the right to make changes to the product specification as technical developments dictate, and without prior notice. Pictures shown are for illustrative purposes and are not binding in detail, colour or specification.

90°

AW600

AW600

## **Bay Section**





## **Bay Section**







## **Corner Post Section**



#### AW720 With Fixed & Opening Window



## **Corner Post Section**



#### AW721 With Fixed & Opening Window