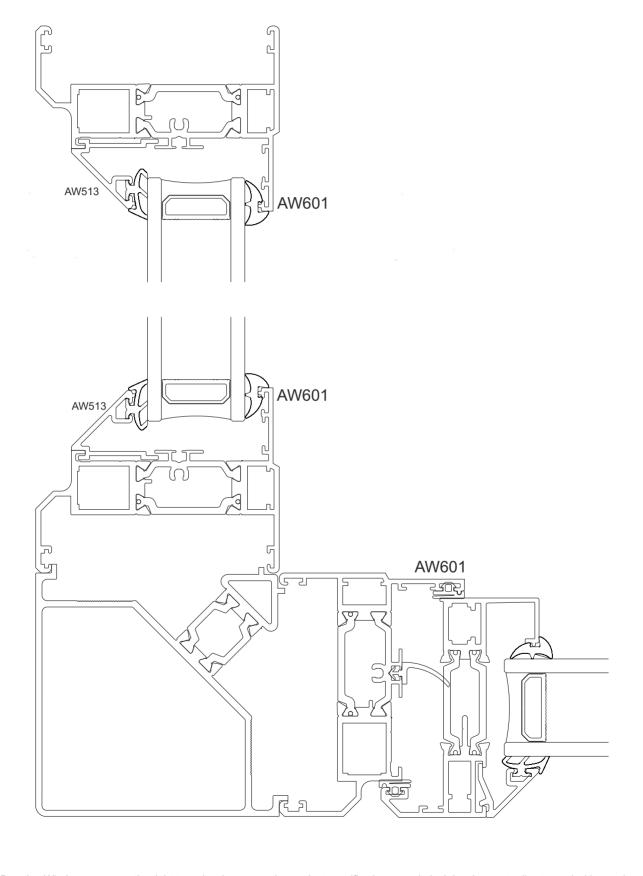

Bay Pole (AW712)





#### **Corner Posts**









#### 90° Corner Post 58mm (AW721)







#### AW718 160° - 180° Pole (70mm)







#### AW717 140° - 160° Pole (70mm)





#### AW716 120° - 140° Pole (70mm)











## **Corner Post Arrangement**



#### AW721 90° Post (58mm)



## **Corner Post Arrangement**



# AW720 90° Post (70mm) AW513 / AW660 AW513 / AW660 90° AW601 AW601 AW513 / AW660 AW513 / AW660

Duration Windows reserves the right to make changes to the product specification as technical developments dictate, and without prior notice. Pictures shown are for illustrative purposes and are not binding in detail, colour or specification.

90°

AW600

AW600

## **Bay Section**





## **Bay Section**







## **Corner Post Section**



#### AW720 With Fixed & Opening Window



## **Corner Post Section**



#### AW721 With Fixed & Opening Window