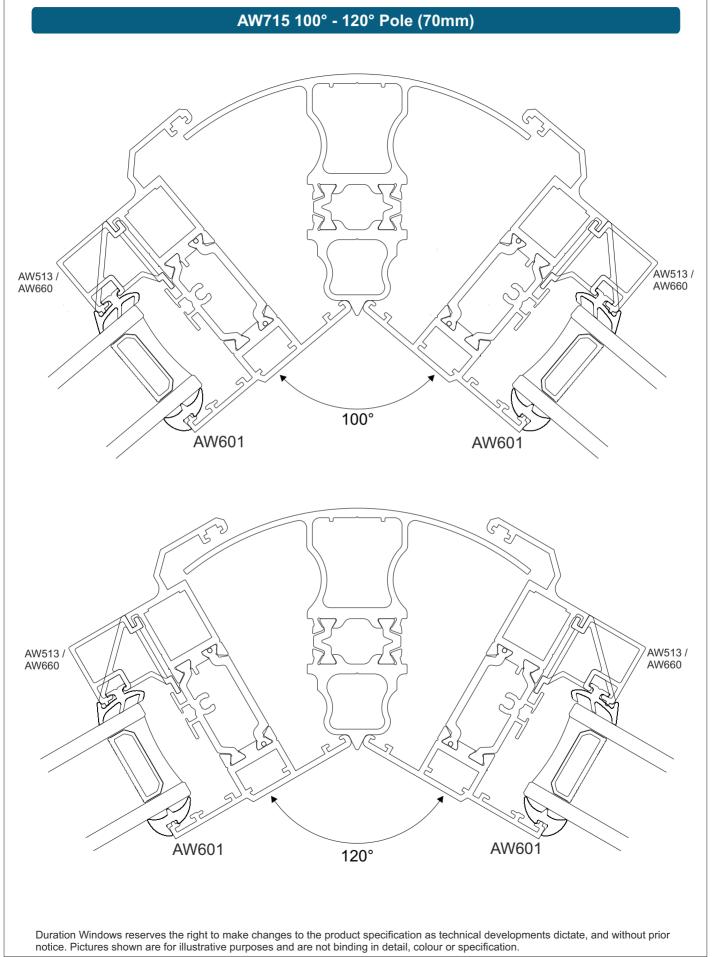

w

## **Bay Poles & Corner Posts**

T: 01268 681612

E: sales@duration.co.uk

W: www.duration.co.uk

#### Contents



| Bay Poles               | 3 - 4   |
|-------------------------|---------|
| Corner Posts            | 5       |
| Bay Arrangements        | 6 - 10  |
| Corner Post Arrangement | 11 - 12 |
| Bay Section             | 13 - 14 |
| Corner Post Section     | 15 - 16 |

## **Bay Poles**



#### 100 - 120°Bay Pole (AW715)





#### 120 - 140°Bay Pole (AW716)





#### 140 - 160° Bay Pole (AW717)



#### **Bay Poles**



#### 160 - 180°Bay Pole (AW718)





#### 60mm Bay Pole (AW712)





#### **Corner Posts**









#### 90° Corner Post 58mm (AW721)







#### AW718 160° - 180° Pole (70mm)







#### AW717 140° - 160° Pole (70mm)





#### AW716 120° - 140° Pole (70mm)











## **Corner Post Arrangement**



#### AW721 90° Post (58mm)



## **Corner Post Arrangement**



# AW720 90° Post (70mm) AW513 / AW660 AW513 / AW660 90° AW601 AW601 AW513 / AW660 AW513 / AW660

Duration Windows reserves the right to make changes to the product specification as technical developments dictate, and without prior notice. Pictures shown are for illustrative purposes and are not binding in detail, colour or specification.

90°

AW600

AW600

## **Bay Section**





## **Bay Section**







## **Corner Post Section**



#### AW720 With Fixed & Opening Window



## **Corner Post Section**



#### AW721 With Fixed & Opening Window