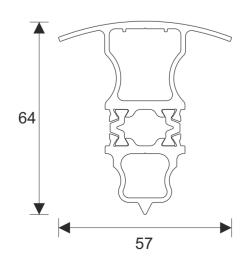

# The Premium Window & Premium Plus Window

## **Bay Poles & Corner Posts**

T: 01268 681612

E: sales@duration.co.uk

W: www.duration.co.uk

#### Contents



| Bay Poles               | 3 - 4   |
|-------------------------|---------|
| Corner Posts            | 5       |
| Bay Arrangements        | 6 - 10  |
| Corner Post Arrangement | 11 - 12 |
| Bay Section             | 13 - 14 |
| Corner Post Section     | 15 - 16 |

## **Bay Poles**



#### 100 - 120°Bay Pole (AW715)





#### 120 - 140°Bay Pole (AW716)





#### 140 - 160° Bay Pole (AW717)



#### **Bay Poles**



#### 160 - 180°Bay Pole (AW718)





#### 60mm Bay Pole (AW712)





#### **Corner Posts**









#### 90° Corner Post 58mm (AW721)







#### AW718 160° - 180° Pole (70mm)







#### AW717 140° - 160° Pole (70mm)





#### AW716 120° - 140° Pole (70mm)











## **Corner Post Arrangement**



#### AW721 90° Post (58mm)



## **Corner Post Arrangement**



# AW720 90° Post (70mm) AW513 / AW660 AW513 / AW660 90° AW601 AW601 AW513 / AW660 AW513 / AW660

Duration Windows reserves the right to make changes to the product specification as technical developments dictate, and without prior notice. Pictures shown are for illustrative purposes and are not binding in detail, colour or specification.

90°

AW600

AW600

## **Bay Section**





## **Bay Section**