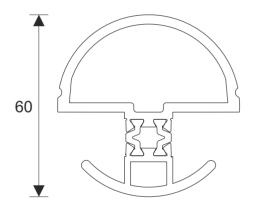

# The Premium Window & Premium Plus Window

## **Bay Poles & Corner Posts**

T: 01268 681612

E: sales@duration.co.uk

W: www.duration.co.uk

#### Contents



| Bay Poles               | 3 - 4   |
|-------------------------|---------|
| Corner Posts            | 5       |
| Bay Arrangements        | 6 - 10  |
| Corner Post Arrangement | 11 - 12 |
| Bay Section             | 13 - 14 |
| Corner Post Section     | 15 - 16 |

## **Bay Poles**



#### 100 - 120°Bay Pole (AW715)





#### 120 - 140°Bay Pole (AW716)





#### 140 - 160° Bay Pole (AW717)



#### **Bay Poles**



#### 160 - 180°Bay Pole (AW718)





#### 60mm Bay Pole (AW712)





#### **Corner Posts**









#### 90° Corner Post 58mm (AW721)







#### AW718 160° - 180° Pole (70mm)







#### AW717 140° - 160° Pole (70mm)





#### AW716 120° - 140° Pole (70mm)











## **Corner Post Arrangement**



#### AW721 90° Post (58mm)



## **Corner Post Arrangement**



# AW720 90° Post (70mm) AW513 / AW660 AW513 / AW660 90° AW601 AW601 AW513 / AW660 AW513 / AW660

Duration Windows reserves the right to make changes to the product specification as technical developments dictate, and without prior notice. Pictures shown are for illustrative purposes and are not binding in detail, colour or specification.

90°

AW600

AW600

## **Bay Section**





## **Bay Section**







## **Corner Post Section**



#### AW720 With Fixed & Opening Window



## **Corner Post