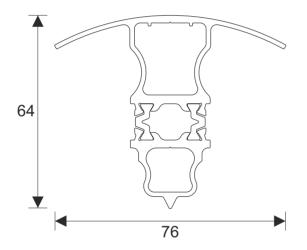

# The Premium Window & Premium Plus Window

## **Bay Poles & Corner Posts**

T: 01268 681612

E: sales@duration.co.uk

W: www.duration.co.uk

#### Contents



| Bay Poles               | 3 - 4   |
|-------------------------|---------|
| Corner Posts            | 5       |
| Bay Arrangements        | 6 - 10  |
| Corner Post Arrangement | 11 - 12 |
| Bay Section             | 13 - 14 |
| Corner Post Section     | 15 - 16 |

## **Bay Poles**



#### 100 - 120°Bay Pole (AW715)





#### 120 - 140°Bay Pole (AW716)





#### 140 - 160° Bay Pole (AW717)



#### **Bay Poles**



#### 160 - 180°Bay Pole (AW718)





#### 60mm Bay Pole (AW712)





#### **Corner Posts**









#### 90° Corner Post 58mm (AW721)







#### AW718 160° - 180° Pole (70mm)







#### AW717 140° - 160° Pole (70mm)





#### AW716 120° - 140° Pole (70mm)











## **Corner Post Arrangement**



#### AW721 90° Post (58mm)



## **Corner Post Arrangement**



# AW720 90° Post (70mm) AW513 / AW660 AW513 / AW660 90° AW601 AW601 AW513 / AW660 AW513 / AW660

Duration Windows reserves the right to make changes to the product specification as technical developments dictate, and without prior notice. Pictures shown are for illustrative purposes and are not binding in detail, colour or specification.

90°

AW600

AW600

## **Bay Se