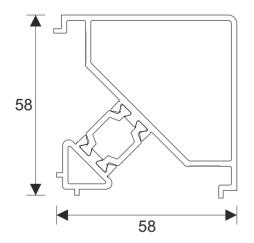

# The Premium Window & Premium Plus Window

## **Bay Poles & Corner Posts**

T: 01268 681612

E: sales@duration.co.uk

W: www.duration.co.uk

#### Contents



| Bay Poles               | 3 - 4   |
|-------------------------|---------|
| Corner Posts            | 5       |
| Bay Arrangements        | 6 - 10  |
| Corner Post Arrangement | 11 - 12 |
| Bay Section             | 13 - 14 |
| Corner Post Section     | 15 - 16 |

## **Bay Poles**



#### 100 - 120°Bay Pole (AW715)





#### 120 - 140°Bay Pole (AW716)





#### 140 - 160° Bay Pole (AW717)



#### **Bay Poles**



#### 160 - 180°Bay Pole (AW718)





#### 60mm Bay Pole (AW712)





#### **Corner Posts**









#### 90° Corner Post 58mm (AW721)







#### AW718 160° - 180° Pole (70mm)







#### AW717 140° - 160° Pole (70mm)





#### AW716 120° - 140° Pole (70mm)











## **Corner Post Arrangement**



#### AW721 90° Post (58mm)



## **Corner Post Arrangement**



# AW720 90° Post (70mm) AW513 / AW660 AW513 / AW660 90° AW601 AW601 AW513 / AW660 AW513 / AW660

Duration Windows reserves the right to make changes to the product specification as technical developments dictate, and without prior notice. Pictures shown are for illustrative purposes and are not binding in detail, colour or specification.

90°

AW600

AW600

## **Bay Section**





## **Bay Section**







## **Corner Post Section**



#### AW720 With Fixed & Opening Window



## **Corner Post Section**



#### AW721 With Fixed & Opening Window