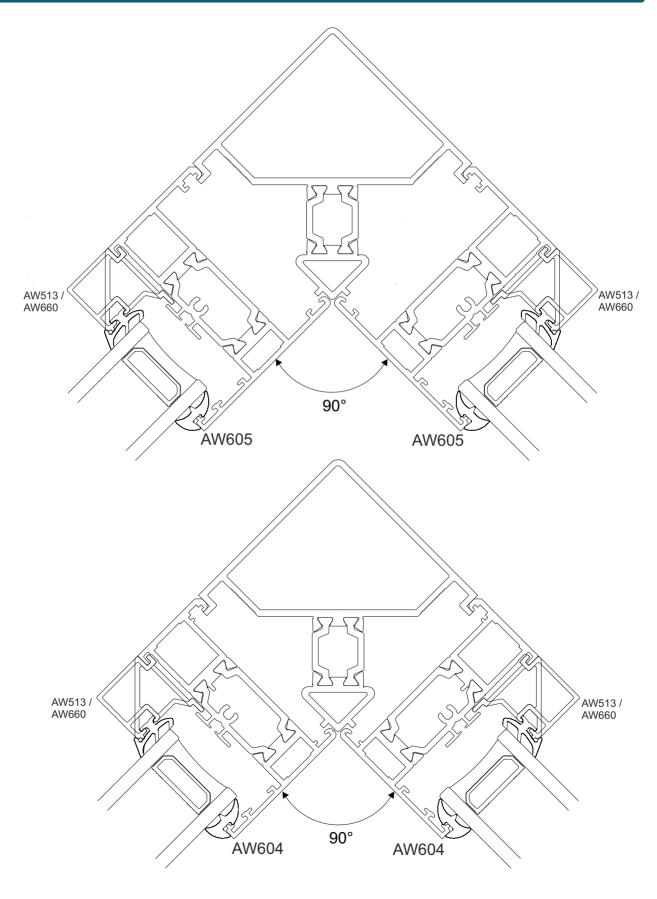

on.co.uk

W: www.duration.co.uk

#### Contents



| Bay Poles               | 3 - 4   |
|-------------------------|---------|
| Corner Posts            | 5       |
| Bay Arrangements        | 6 - 10  |
| Corner Post Arrangement | 11 - 12 |
| Bay Section             | 13 - 14 |
| Corner Post Section     | 15 - 16 |

## **Bay Poles**



#### 100 - 120°Bay Pole (AW715)





#### 120 - 140°Bay Pole (AW716)





#### 140 - 160° Bay Pole (AW717)



#### **Bay Poles**



#### 160 - 180°Bay Pole (AW718)





#### 60mm Bay Pole (AW712)





#### **Corner Posts**









#### 90° Corner Post 58mm (AW721)







#### AW718 160° - 180° Pole (70mm)







#### AW717 140° - 160° Pole (70mm)





#### AW716 120° - 140° Pole (70mm)











## **Corner Post Arrangement**



#### AW721 90° Post (58mm)



## **Corner Post Arrangement**



# AW720 90° Post (70mm) AW513 / AW660 AW513 / AW660 90° AW601 AW601 AW513 / AW660 AW513 / AW660

Duration Windows reserves the right to make changes to the product specification as technical developments dictate, and without prior notice. Pictures shown are for illustrative purposes and are not binding in detail, colour or specification.

90°

AW600

AW600

## **Bay Section**





## **Bay Section**







## **Corner Post Section**



#### AW720 With Fixed & Opening Window



## **Corner Post Section**



#### AW721 With Fixed & Opening Window