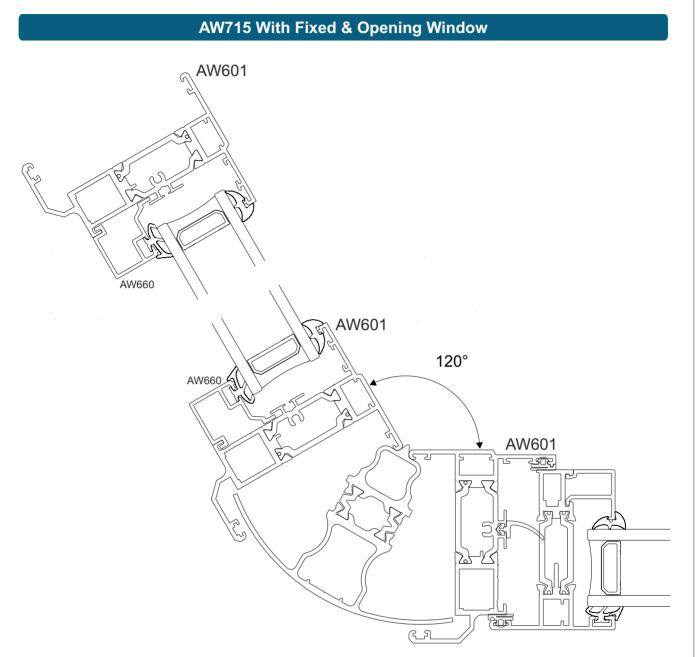

0 - 160° Bay Pole (AW717)



#### **Bay Poles**



#### 160 - 180°Bay Pole (AW718)





#### 60mm Bay Pole (AW712)





#### **Corner Posts**









#### 90° Corner Post 58mm (AW721)







#### AW718 160° - 180° Pole (70mm)







#### AW717 140° - 160° Pole (70mm)





#### AW716 120° - 140° Pole (70mm)











## **Corner Post Arrangement**



#### AW721 90° Post (58mm)



## **Corner Post Arrangement**



# AW720 90° Post (70mm) AW513 / AW660 AW513 / AW660 90° AW601 AW601 AW513 / AW660 AW513 / AW660

Duration Windows reserves the right to make changes to the product specification as technical developments dictate, and without prior notice. Pictures shown are for illustrative purposes and are not binding in detail, colour or specification.

90°

AW600

AW600

## **Bay Section**





## **Bay Section**







## **Corner Post Section**



#### AW720 With Fixed & Opening Window



## **Corner Post Section**



#### AW721 With Fixed & Opening Window