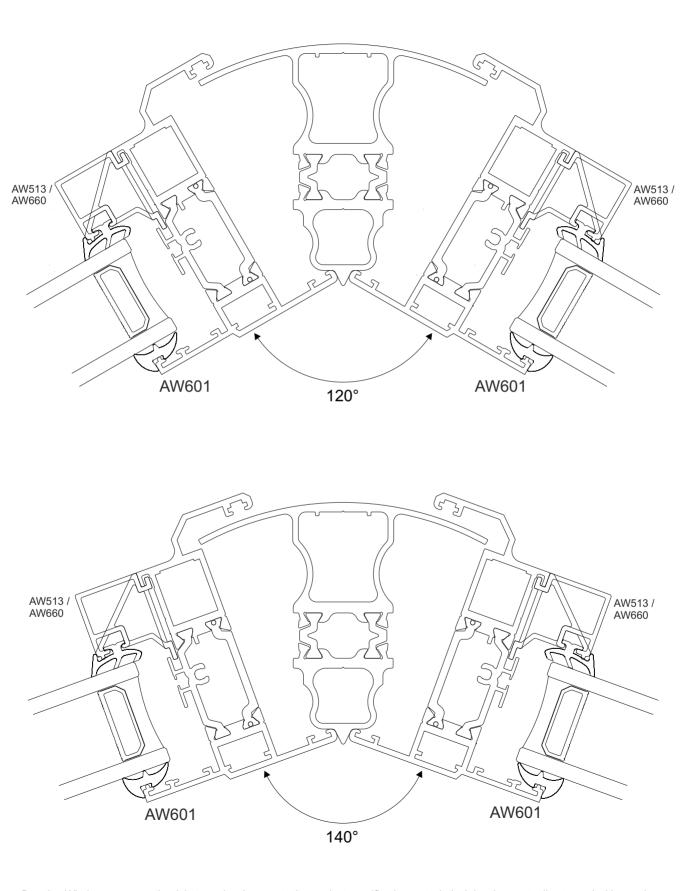

indow

## **Bay Poles & Corner Posts**

T: 01268 681612

E: sales@duration.co.uk

W: www.duration.co.uk

#### Contents



| Bay Poles               | 3 - 4   |
|-------------------------|---------|
| Corner Posts            | 5       |
| Bay Arrangements        | 6 - 10  |
| Corner Post Arrangement | 11 - 12 |
| Bay Section             | 13 - 14 |
| Corner Post Section     | 15 - 16 |

## **Bay Poles**



#### 100 - 120°Bay Pole (AW715)





#### 120 - 140°Bay Pole (AW716)





#### 140 - 160° Bay Pole (AW717)



#### **Bay Poles**



#### 160 - 180°Bay Pole (AW718)





#### 60mm Bay Pole (AW712)





#### **Corner Posts**









#### 90° Corner Post 58mm (AW721)







#### AW718 160° - 180° Pole (70mm)







#### AW717 140° - 160° Pole (70mm)





#### AW716 120° - 140° Pole (70mm)











## **Corner Post Arrangement**



#### AW721 90° Post (58mm)



## **Corner Post Arrangement**



# AW720 90° Post (70mm) AW513 / AW660 AW513 / AW660 90° AW601 AW601 AW513 / AW660 AW513 / AW660

Duration Windows reserves the right to make changes to the product specification as technical developments dictate, and without prior notice. Pictures shown are for illustrative purposes and are not binding in detail, colour or specification.

90°

AW600

AW600

## **Bay Section**





## **Bay Section**







## **Corner Post Section**



#### AW720 With Fixed & Opening Window



## **Corner Post Section**



#### AW721 With Fixed & Opening Window