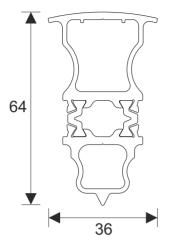

# The Premium Window & Premium Plus Window

## **Bay Poles & Corner Posts**

T: 01268 681612

E: sales@duration.co.uk

W: www.duration.co.uk

#### Contents



| Bay Poles               | 3 - 4   |
|-------------------------|---------|
| Corner Posts            | 5       |
| Bay Arrangements        | 6 - 10  |
| Corner Post Arrangement | 11 - 12 |
| Bay Section             | 13 - 14 |
| Corner Post Section     | 15 - 16 |

## **Bay Poles**



#### 100 - 120°Bay Pole (AW715)





#### 120 - 140°Bay Pole (AW716)





#### 140 - 160° Bay Pole (AW717)



#### **Bay Poles**



#### 160 - 180°Bay Pole (AW718)





#### 60mm Bay Pole (AW712)





#### **Corner Posts**









#### 90° Corner Post 58mm (AW721)







#### AW718 160° - 180° Pole (70mm)







#### AW717 140° - 160° Pole (70mm)





#### AW716 120° - 140° Pole (70mm)











## **Corner Post Arrangement**



#### AW721 90° Post (58mm)



## **Corner Post Arrangement**



# AW720 90° Post (70mm) AW513 / AW660 AW513 / AW660 90° AW601 AW601 AW513 / AW660 AW513 / AW660

Duration Windows reserves the right to make changes to the product specification as technical developments dictate, and without prior notice. Pictures shown are for illustrative purposes and are not binding in detail, colour or specification.

90°

AW600

AW600

## **Bay Section**





## **Bay Section**







## **Corner Post Section**



#### AW720 With Fixed & Op