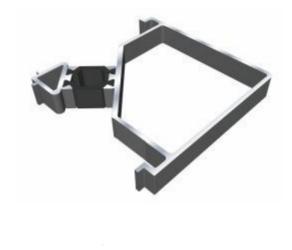

# The Premium Window & Premium Plus Window

## **Bay Poles & Corner Posts**

T: 01268 681612

E: sales@duration.co.uk

W: www.duration.co.uk

#### Contents



| Bay Poles               | 3 - 4   |
|-------------------------|---------|
| Corner Posts            | 5       |
| Bay Arrangements        | 6 - 10  |
| Corner Post Arrangement | 11 - 12 |
| Bay Section             | 13 - 14 |
| Corner Post Section     | 15 - 16 |

## **Bay Poles**



#### 100 - 120°Bay Pole (AW715)





#### 120 - 140°Bay Pole (AW716)





#### 140 - 160° Bay Pole (AW717)



#### **Bay Poles**



#### 160 - 180°Bay Pole (AW718)





#### 60mm Bay Pole (AW712)





#### **Corner Posts**









#### 90° Corner Post 58mm (AW721)







#### AW718 160° - 180° Pole (70mm)







#### AW717 140° - 160° Pole (70mm)





#### AW716 120° - 140° Pole (70mm)











## **Corner Post Arrangement**



#### AW721 90° Post (58mm)



## **Corner Post Arrangement**



# AW720 90° Post (70mm) AW513 / AW660 AW513 / AW660 90° AW601 AW601 AW513 / AW660 AW513 / AW660

Duration Windows reserves the right to make changes to the product specification as technical developments dictate, and without prior notice. Pictures shown are for illustrative purposes and are not binding in detail, colour or specification.

90°

AW600

AW600

## **Bay Section**





## **Bay Section**







## **Corner Post Section**



#### AW720 With Fixed & Opening Window



## **Corner Post Section**



#### AW721 With Fix