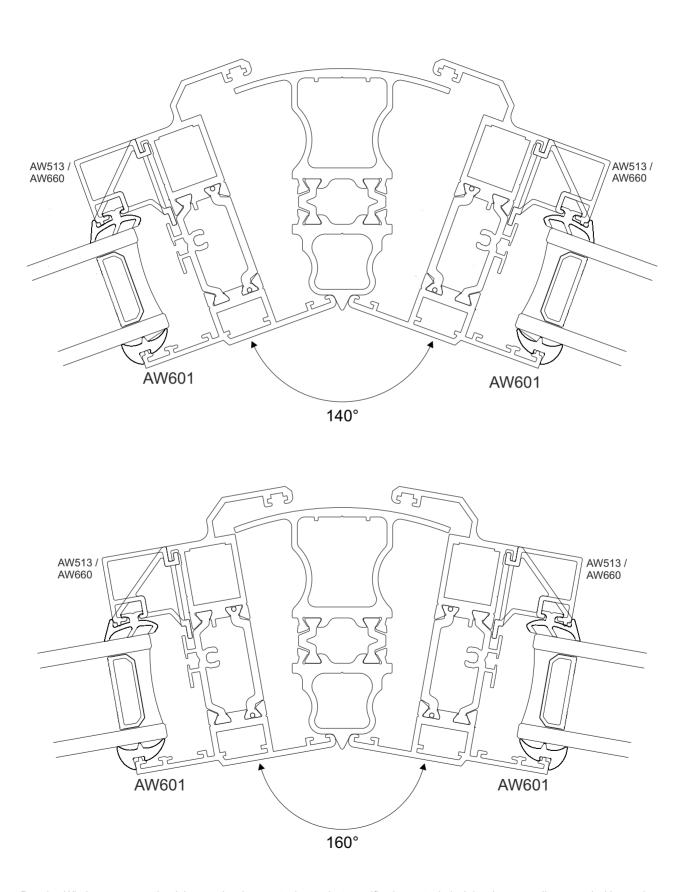

#### 120 - 140°Bay Pole (AW716)

#### 140 - 160° Bay Pole (AW717)

#### AW716 120° - 140° Pole (70mm)

#### AW717 140° - 160° Pole (70mm)