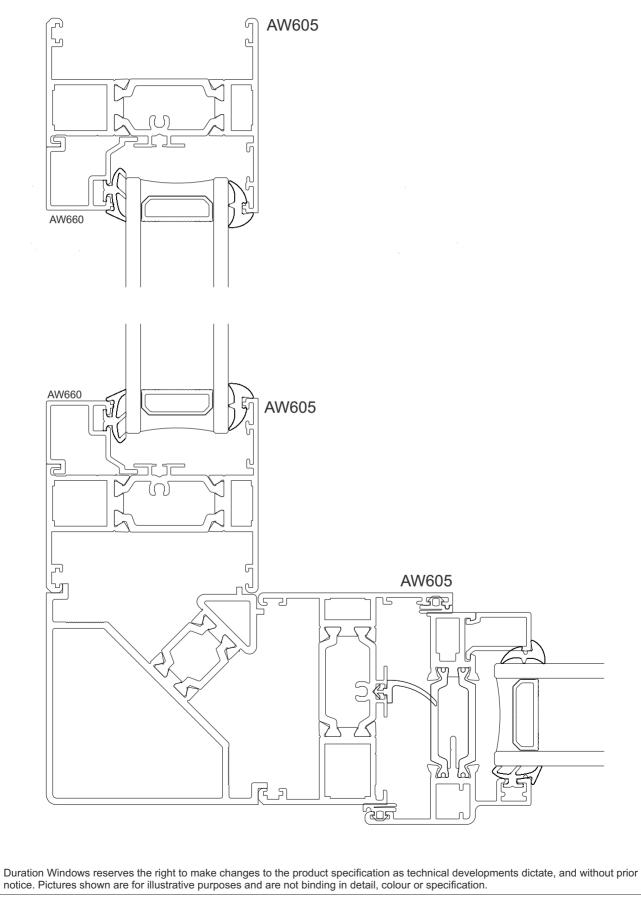

t 58mm (AW721)







#### AW718 160° - 180° Pole (70mm)







#### AW717 140° - 160° Pole (70mm)





#### AW716 120° - 140° Pole (70mm)











## **Corner Post Arrangement**



#### AW721 90° Post (58mm)



## **Corner Post Arrangement**



# AW720 90° Post (70mm) AW513 / AW660 AW513 / AW660 90° AW601 AW601 AW513 / AW660 AW513 / AW660

Duration Windows reserves the right to make changes to the product specification as technical developments dictate, and without prior notice. Pictures shown are for illustrative purposes and are not binding in detail, colour or specification.

90°

AW600

AW600

## **Bay Section**





## **Bay Section**







## **Corner Post Section**



#### AW720 With Fixed & Opening Window



## **Corner Post Section**



#### AW721 With Fixed & Opening Window