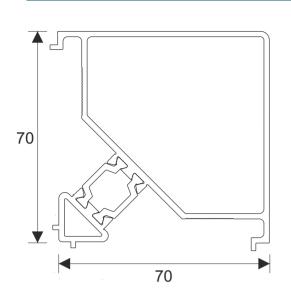

## **Bay Section**

#### AW718 160° - 180° Pole (70mm)

#### AW717 140° - 160° Pole (70mm)

#### AW716 120° - 140° Pole (70mm)