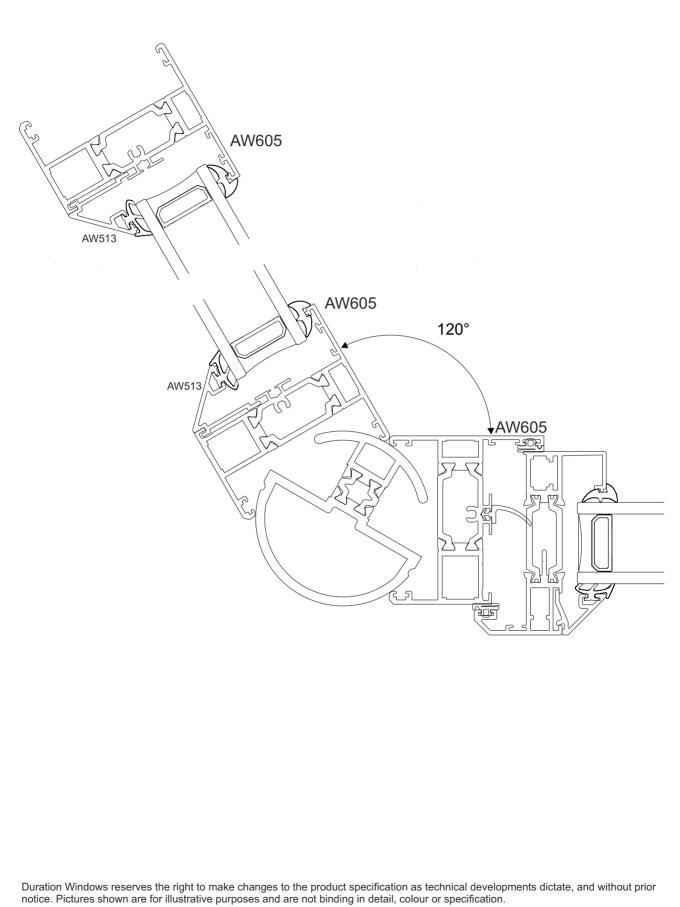

#### **Bay Poles**



#### 160 - 180°Bay Pole (AW718)





#### 60mm Bay Pole (AW712)





#### **Corner Posts**









#### 90° Corner Post 58mm (AW721)







#### AW718 160° - 180° Pole (70mm)







#### AW717 140° - 160° Pole (70mm)





#### AW716 120° - 140° Pole (70mm)











## **Corner Post Arrangement**



#### AW721 90° Post (58mm)



## **Corner Post Arrangement**



# AW720 90° Post (70mm) AW513 / AW660 AW513 / AW660 90° AW601 AW601 AW513 / AW660 AW513 / AW660

Duration Windows reserves the right to make changes to the product specification as technical developments dictate, and without prior notice. Pictures shown are for illustrative purposes and are not binding in detail, colour or specification.

90°

AW600

AW600

## **Bay Section**





## **Bay Section**







## **Corner Post Section**



#### AW720 With Fixed & Opening Window



## **Corner Post Section**



#### AW721 With Fixed & Opening Window