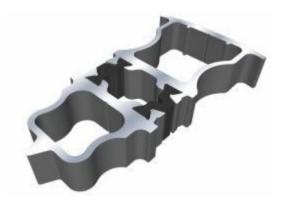

# The Premium Window & Premium Plus Window

## **Bay Poles & Corner Posts**

T: 01268 681612

E: sales@duration.co.uk

W: www.duration.co.uk

#### Contents



| Bay Poles               | 3 - 4   |
|-------------------------|---------|
| Corner Posts            | 5       |
| Bay Arrangements        | 6 - 10  |
| Corner Post Arrangement | 11 - 12 |
| Bay Section             | 13 - 14 |
| Corner Post Section     | 15 - 16 |

## **Bay Poles**



#### 100 - 120°Bay Pole (AW715)





#### 120 - 140°Bay Pole (AW716)





#### 140 - 160° Bay Pole (AW717)



#### **Bay Poles**



#### 160 - 180°Bay Pole (AW718)





#### 60mm Bay Pole (AW712)





#### **Corner Posts**









#### 90° Corner Post 58mm (AW721)







#### AW718 160° - 180° Pole (70mm)







#### AW717 140° - 160° Pole (70mm)





#### AW716 120° - 140° Pole (70mm)











## **Corner Post Arrangement**



#### AW721 90° Post (58mm)



## **Corner Post Arrangement**



# AW720 90° Post (70mm) AW513 / AW660 AW513 / AW660 90° AW601 AW601 AW513 / AW660 AW513 / AW660

Duration Windows reserves the right to make changes to the product specification as technical developments dictate, and without prior notice. Pictures shown are for illustrative purposes and are not binding in detail, colour or specification.

90°

AW600

AW600

## **Bay Section**





## **Bay Section**







## **Corner Post Section**



#### AW720 With Fixed & Open