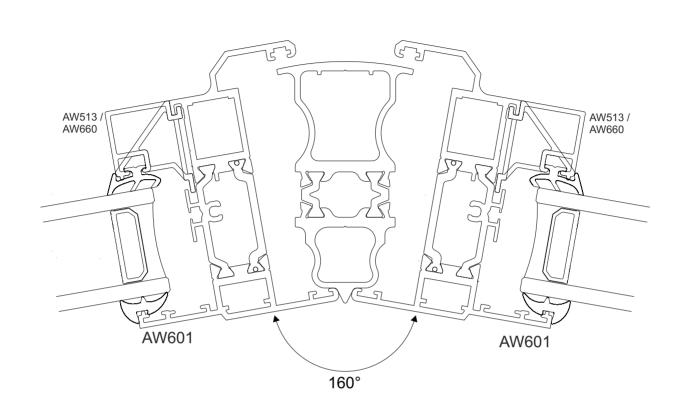

# The Premium Window & Premium Plus Window

## **Bay Poles & Corner Posts**

T: 01268 681612

E: sales@duration.co.uk

W: www.duration.co.uk

#### Contents



| Bay Poles               | 3 - 4   |
|-------------------------|---------|
| Corner Posts            | 5       |
| Bay Arrangements        | 6 - 10  |
| Corner Post Arrangement | 11 - 12 |
| Bay Section             | 13 - 14 |
| Corner Post Section     | 15 - 16 |

## **Bay Poles**



#### 100 - 120°Bay Pole (AW715)





#### 120 - 140°Bay Pole (AW716)





#### 140 - 160° Bay Pole (AW717)



#### **Bay Poles**



#### 160 - 180°Bay Pole (AW718)





#### 60mm Bay Pole (AW712)





#### **Corner Posts**









#### 90° Corner Post 58mm (AW721)







#### AW718 160° - 180° Pole (70mm)







#### AW717 140° - 160° Pole (70mm)





#### AW716 120° - 140° Pole (70mm)











## **Corner Post Arrangement**



#### AW721 90° Post (58mm)



## **Corner Post Arrangement**



# AW720 90° Post (70mm) AW513 / AW660 AW513 / AW660 90° AW601 AW601 AW513 / AW660 AW513 / AW660

Duration Windows reserves the right to make changes to the product specification as technical developments dictate, and without prior notice. Pictures shown are for illustrative purposes and are not binding in detail, colour or specification.

90°

AW600

AW600

## **Bay Section**





## **Bay Section**







## **Corner Post Section**



#### AW720 With Fixed & Opening Window



## **Corner Post Section**



#### AW721 With Fixed & Opening Window