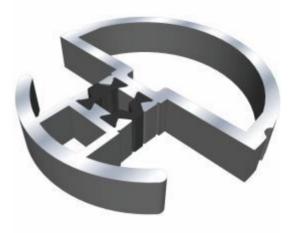

#### 100 - 120°Bay Pole (AW715)

#### 120 - 140°Bay Pole (AW716)

#### 140 - 160° Bay Pole (AW717)

#### 160 - 180°Bay Pole (AW718)

#### 60mm Bay Pole (AW712)