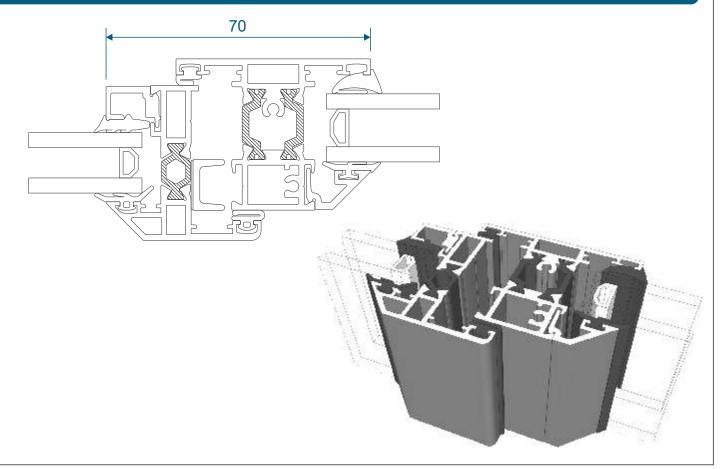

0mm Frame Extension





# Cills

### SW0022-0023 - 85mm Cill





### SW0022-0024 - 150mm Cill



# **Astragal Bars**

#### W10165 - 25mm Flat Astragal Bar





### ZSB90N - 19mm Flat Astragal Bar





### SW0031 - 'A' Shaped Astragal Bar





### DUR 06 - Clip For 'A' Shaped Astragal Bar





# **Fixed Windows**

### SW0052-0053 - No Cill





### SW0052-0053 - With 85mm Cill



# **Opening Windows**

### SW0052-0053 / SW0004-0030 - No Cill





### SW0052-0053 / SW0004-0030- With 85mm Cill



# **Head With 37mm Extension**

### Fixed





### Opener





# **Head With 20mm Extension**

### **Fixed**





### Opener





Please note this extension can be used to any of the sides where needed.

# **Transom / Mullion Sections**

### **Fixed Next To Fixed**



### **Opener Next To Fixed**



# **Transom / Mullion Sections**

### **Opener Next To Opener**





# **Astragal Bars**

### 'A' Shaped In And Out

### **'A' Shaped Out / 19mm Flat In**

Not available on the Transom version of this window.



### 19mm Flat In And Out

### 25mm Flat In And Out







#### **Main Office & Factory**

Units 4-5, t: 01268 681612 (15 lines)

Charfleets Road, f: 01268 510058

Canvey Island, e: sales@duration.co.uk
Essex. SS8 0PQ w: www.duration.co.uk

#### **Grand Design Exhibition Centre**

Unit 1 Casino Parade, t: 01268 695100

Eastern Esplanade,

Canvey Island, SatNav Directions
Essex. SS8 7FJ Use: SS8 7DN.