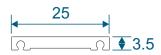

|                  |

We reserve the right to make changes to the product specification as technical developments dictate, and without prior notice. Pictures shown are for illustrative purposes and are not binding in detail, colour or specification.

2

E.& O.E.

# **Outer Frame, Sash & Transom**

### SW0052-0053 - Equal Leg Frame





### SW0004-0030 - Sash





### SW0050-0051 - Transom / Mullion





### **Beads & Extensions**

### SW0057 - Fixed Bead

### SW0011 - Opener Bead

### SW0012 - Handle Bead













### SW0018-0018 - 37mm Extension (For Trickle Vents)





#### SW0026-0026 - 20mm Frame Extension





# Cills

### SW0022-0023 - 85mm Cill





### SW0022-0024 - 150mm Cill



# **Astragal Bars**

#### W10165 - 25mm Flat Astragal Bar





### ZSB90N - 19mm Flat Astragal Bar





### SW0031 - 'A' Shaped Astragal Bar





### DUR 06 - Clip For 'A' Shaped Astragal Bar





# **Fixed Windows**

### SW0052-0053 - No Cill





### SW0052-0053 - With 85mm Cill



# **Opening Windows**

### SW0052-0053 / SW0004-0030 - No Cill





### SW0052-0053 / SW0004-0030- With 85mm Cill



# **Head With 37mm Extension**

### Fixed





### Opener





# **Head With 20mm Extension**

### **Fixed**





### Opener





Please note this extension can be used to any of the sides where needed.

# **Transom / Mullion Sections**

### **Fixed Next To Fixed**



### **Opener Next To Fixed**



# **Transom / Mullion Sections**

### **Opener Next To Opener**





# **Astragal Bars**

### 'A' Shaped In And Out

### **'A' Shaped Out / 19mm Flat In**