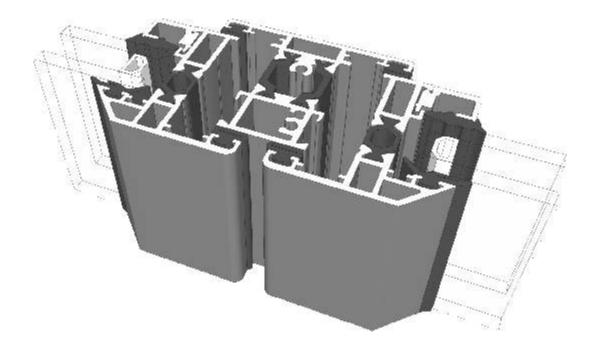

# SW0022-0024 - 150mm Cill



# **Astragal Bars**

#### W10165 - 25mm Flat Astragal Bar





### ZSB90N - 19mm Flat Astragal Bar





### SW0031 - 'A' Shaped Astragal Bar





### DUR 06 - Clip For 'A' Shaped Astragal Bar





# **Fixed Windows**

### SW0052-0053 - No Cill





### SW0052-0053 - With 85mm Cill



# **Opening Windows**

### SW0052-0053 / SW0004-0030 - No Cill





### SW0052-0053 / SW0004-0030- With 85mm Cill



# **Head With 37mm Extension**

### Fixed





### Opener





# **Head With 20mm Extension**

### **Fixed**





### Opener





Please note this extension can be used to any of the sides where needed.

# **Transom / Mullion Sections**

### **Fixed Next To Fixed**



### **Opener Next To Fixed**



# **Transom / Mullion Sections**

### **Opener Next To Opener**





# **Astragal Bars**

### 'A' Shaped In And Out

### **'A' Shaped Out / 19mm Flat In**

Not available on the Transom version of this window.



### 19mm Flat In And Out

### 25mm Flat In And Out







#### **Main Office & Factory**

Units 4-5, t: 01268 681612 (15 lines)

Charfleets Road, f: 01268 510058

Canvey Island, e: sales@duration.co.uk
Essex. SS8 0PQ w: www.duration.co.uk

#### **Grand Design Exhibition Centre**

Unit 1 Casino Parade, t: 01268 695100

Eastern Esplanade,

Canvey Island, SatNav Directions
Essex. SS8 7FJ Use: SS8 7DN.