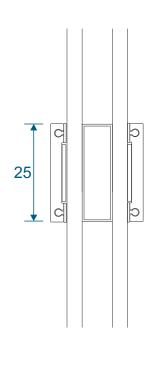

A' Shaped Astragal Bar





# **Fixed Windows**

### SW0052-0053 - No Cill





### SW0052-0053 - With 85mm Cill



# **Opening Windows**

### SW0052-0053 / SW0004-0030 - No Cill





### SW0052-0053 / SW0004-0030- With 85mm Cill



# **Head With 37mm Extension**

### Fixed





### Opener





# **Head With 20mm Extension**

### **Fixed**





### Opener





Please note this extension can be used to any of the sides where needed.

# **Transom / Mullion Sections**

### **Fixed Next To Fixed**



### **Opener Next To Fixed**



# **Transom / Mullion Sections**

### **Opener Next To Opener**





# **Astragal Bars**

### 'A' Shaped In And Out

### **'A' Shaped Out / 19mm Flat In**

Not available on the Transom version of this window.



### 19mm Flat In And Out

### 25mm Flat In And Out







#### **Main Office & Factory**

Units 4-5, t: 01268 681612 (15 lines)

Charfleets Road, f: 01268 510058

Canvey Island, e: sales@duration.co.uk
Essex. SS8 0PQ w: www.duration.co.uk

#### **Grand Design Exhibition Centre**

Unit 1 Casino Parade, t: 01268 695100

Eastern Esplanade,

Canvey Island, SatNav Directions
Essex. SS8 7FJ Use: SS8 7DN.