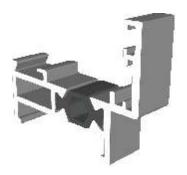

ext To Opener                                                       | 12               |
| Astragal Bars                                                               | 13               |
| 19mm Flat In - 'A' Shaped Out                                               |                  |
| 19mm Flat In & Out                                                          |                  |
| 25mm Flat In & Out                                                          |                  |

We reserve the right to make changes to the product specification as technical developments dictate, and without prior notice. Pictures shown are for illustrative purposes and are not binding in detail, colour or specification.

2

E.& O.E.

# **Outer Frame, Sash & Transom**

### SW0052-0053 - Equal Leg Frame





### SW0004-0030 - Sash





### SW0050-0051 - Transom / Mullion





### **Beads & Extensions**

### SW0057 - Fixed Bead

### SW0011 - Opener Bead

### SW0012 - Handle Bead













### SW0018-0018 - 37mm Extension (For Trickle Vents)





#### SW0026-0026 - 20mm Frame Extension





# Cills

### SW0022-0023 - 85mm Cill





### SW0022-0024 - 150mm Cill



# **Astragal Bars**

#### W10165 - 25mm Flat Astragal Bar





### ZSB90N - 19mm Flat Astragal Bar





### SW0031 - 'A' Shaped Astragal Bar





### DUR 06 - Clip For 'A' Shaped Astragal Bar





# **Fixed Windows**

### SW0052-0053 - No Cill





### SW0052-0053 - With 85mm Cill



# **Opening Windows**

### SW0052-0053 / SW0004-0030 - No Cill





### SW0052-0053 / SW0004-0030- With 85mm Cill



# **Head With 37mm Extension**

#