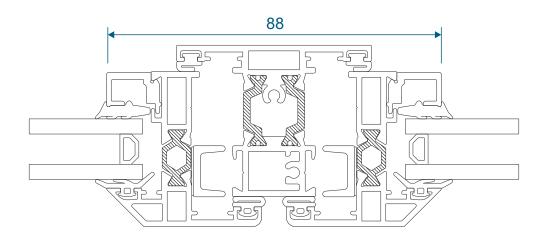

# Transom Section Identification

# **Outer Frame, Sash & Transom**

### SW0050-0051 - Transom / Mullion