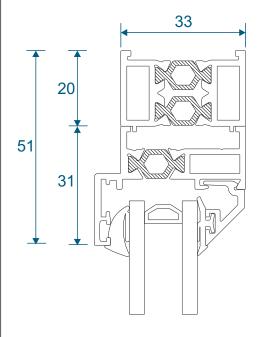

# **Head With 20mm Extension**

### **Fixed**

### Opener

Please note this extension can be used to any of the sides where needed.