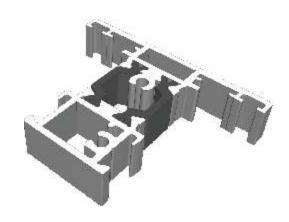

12               |
| Astragal Bars                                                               | 13               |
| 19mm Flat In - 'A' Shaped Out                                               |                  |
| 19mm Flat In & Out                                                          |                  |
| 25mm Flat In & Out                                                          |                  |

We reserve the right to make changes to the product specification as technical developments dictate, and without prior notice. Pictures shown are for illustrative purposes and are not binding in detail, colour or specification.

2

E.& O.E.

# **Outer Frame, Sash & Transom**

### SW0052-0053 - Equal Leg Frame





### SW0004-0030 - Sash





### SW0050-0051 - Transom / Mullion





### **Beads & Extensions**

### SW0057 - Fixed Bead

### SW0011 - Opener Bead

### SW0012 - Handle Bead













### SW0018-0018 - 37mm Extension (For Trickle Vents)





#### SW0026-0026 - 20mm Frame Extension





# Cills

### SW0022-0023 - 85mm Cill





### SW0022-0024 - 150mm Cill



# **Astragal Bars**

#### W10165 - 25mm Flat Astragal Bar





### ZSB90N - 19mm Flat Astragal Bar





### SW0031 - 'A' Shaped Astragal Bar





### DUR 06 - Clip For 'A' Shaped Astragal Bar





# **Fixed Windows**

### SW0052-0053 - No Cill





### SW0052-0053 - With 85mm Cill



# **Opening Windows**

### SW0052-0053 / SW0004-0030 - No Cill





### SW0052-0053 / SW0004-0030- With 85mm Cill



# **Head With 37mm Extension**

### Fixed





### Opener





# **Head With 20mm Extension**

### **F