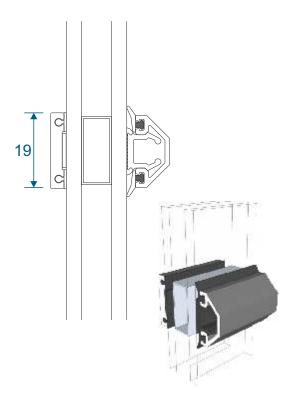

# **Astragal Bars**

### **'A' Shaped Out / 19mm Flat In**

Not available on the Transom version of this window.