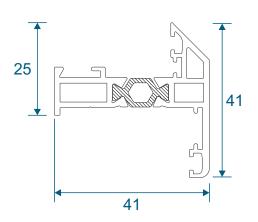

| 12               |
| Astragal Bars                                                               | 13               |
| 19mm Flat In - 'A' Shaped Out                                               |                  |
| 19mm Flat In & Out                                                          |                  |
| 25mm Flat In & Out                                                          |                  |

We reserve the right to make changes to the product specification as technical developments dictate, and without prior notice. Pictures shown are for illustrative purposes and are not binding in detail, colour or specification.

2

E.& O.E.

# **Outer Frame, Sash & Transom**

### SW0052-0053 - Equal Leg Frame





### SW0004-0030 - Sash





### SW0050-0051 - Transom / Mullion





### **Beads & Extensions**

### SW0057 - Fixed Bead

### SW0011 - Opener Bead

### SW0012 - Handle Bead













### SW0018-0018 - 37mm Extension (For Trickle Vents)





#### SW0026-0026 - 20mm Frame Extension





# Cills

### SW0022-0023 - 85mm Cill





### SW0022-0024 - 150mm Cill



# **Astragal Bars**

#### W10165 - 25mm Flat Astragal Bar





### ZSB90N - 19mm Flat Astragal Bar





### SW0031 - 'A' Shaped Astragal Bar





### DUR 06 - Clip For 'A' Shaped Astragal Bar





# **Fixed Windows**

### SW0052-0053 - No Cill





### SW0052-0053 - With 85mm Cill



# **Opening Windows**

### SW0052-0053 / SW0004-0030 - No Cill





### SW0052-0053 / SW0004-0030- With 85mm Cill



# **Head With 37mm Extension**

### Fixed





### Opener