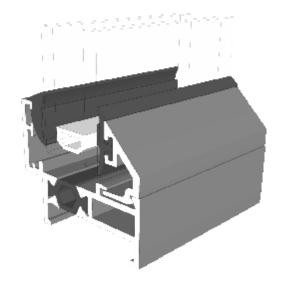

Pictures shown are for illustrative purposes and are not binding in detail, colour or specification.

2

E.& O.E.

# **Outer Frame, Sash & Transom**

### SW0052-0053 - Equal Leg Frame





### SW0004-0030 - Sash





### SW0050-0051 - Transom / Mullion





### **Beads & Extensions**

### SW0057 - Fixed Bead

### SW0011 - Opener Bead

### SW0012 - Handle Bead













### SW0018-0018 - 37mm Extension (For Trickle Vents)





#### SW0026-0026 - 20mm Frame Extension





# Cills

### SW0022-0023 - 85mm Cill





### SW0022-0024 - 150mm Cill



# **Astragal Bars**

#### W10165 - 25mm Flat Astragal Bar





### ZSB90N - 19mm Flat Astragal Bar





### SW0031 - 'A' Shaped Astragal Bar





### DUR 06 - Clip For 'A' Shaped Astragal Bar





# **Fixed Windows**

### SW0052-0053 - No Cill





### SW0052-0053 - With 85mm Cill



# **Opening Windows**

### SW0052-0053 / SW0004-0030 - No Cill





### SW0052-0053 / SW0004-0030- With 85mm Cill



# **Head With 37mm Extension**

### Fixed





### Opener





# **Head With 20mm Extension**

### **Fixed**





### Opener





Please note this extension can be used to any of the sides where needed.

# **Transom / Mullion Sections**

### **Fixed Next To Fixed**



### **Opener Next To Fixed**



# **Transom / Mullion Sections**

### **Opener Next To Opener**





# **Astragal Bars**

### 'A' Shaped In And Out

### **'A' Shaped Out / 19mm Flat In**

Not available on the Transom version of this window.



### 19mm Flat In And Out

### 25mm Flat In And Out







#### **Main Office & Factory**

Units 4-5, t: 01268 681612 (15 lines)

Cha