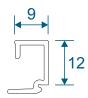

|
| 19mm Flat In - 'A' Shaped Out                                               |                  |
| 19mm Flat In & Out                                                          |                  |
| 25mm Flat In & Out                                                          |                  |

We reserve the right to make changes to the product specification as technical developments dictate, and without prior notice. Pictures shown are for illustrative purposes and are not binding in detail, colour or specification.

2

E.& O.E.

# **Outer Frame, Sash & Transom**

### SW0052-0053 - Equal Leg Frame





### SW0004-0030 - Sash





### SW0050-0051 - Transom / Mullion





### **Beads & Extensions**

### SW0057 - Fixed Bead

### SW0011 - Opener Bead

### SW0012 - Handle Bead













### SW0018-0018 - 37mm Extension (For Trickle Vents)





#### SW0026-0026 - 20mm Frame Extension





# Cills

### SW0022-0023 - 85mm Cill





### SW0022-0024 - 150mm Cill



# **Astragal Bars**

#### W10165 - 25mm Flat Astragal Bar





### ZSB90N - 19mm Flat Astragal Bar





### SW0031 - 'A' Shaped Astragal Bar





### DUR 06 - Clip For 'A' Shaped Astragal Bar





# **Fixed Windows**

### SW0052-0053 - No Cill





### SW0052-0053 - With 85mm Cill



# **Opening Windows**

### SW0052-0053 / SW0004-0030 - No Cill





### SW0052-0053 / SW0004-0030- With 85mm Cill



# **Head With 37mm Extension**

### Fixed





### Opener





# **Head With 20mm Extension**

### **Fixed**





### Opener





Please note this extension can be used to any of the sides where needed.

# **Tra