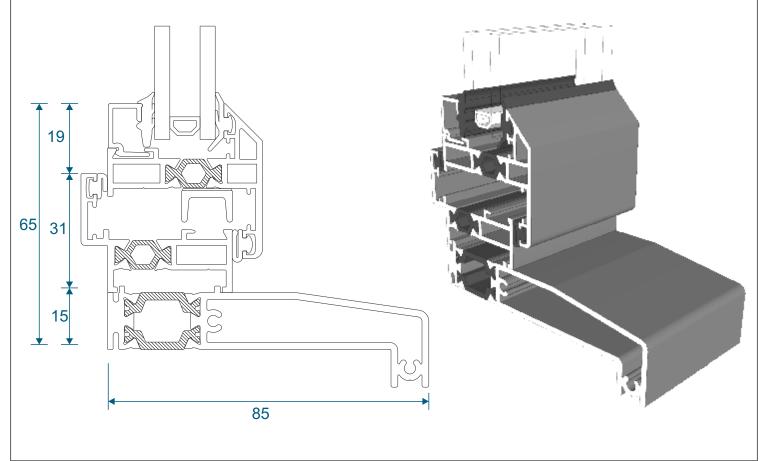

# SW0052-0053 - Equal Leg Frame





### SW0004-0030 - Sash





### SW0050-0051 - Transom / Mullion





### **Beads & Extensions**

### SW0057 - Fixed Bead

### SW0011 - Opener Bead

### SW0012 - Handle Bead













### SW0018-0018 - 37mm Extension (For Trickle Vents)





#### SW0026-0026 - 20mm Frame Extension





# Cills

### SW0022-0023 - 85mm Cill





### SW0022-0024 - 150mm Cill



# **Astragal Bars**

#### W10165 - 25mm Flat Astragal Bar





### ZSB90N - 19mm Flat Astragal Bar





### SW0031 - 'A' Shaped Astragal Bar





### DUR 06 - Clip For 'A' Shaped Astragal Bar





# **Fixed Windows**

### SW0052-0053 - No Cill





### SW0052-0053 - With 85mm Cill



# **Opening Windows**

### SW0052-0053 / SW0004-0030 - No Cill





### SW0052-0053 / SW0004-0030- With 85mm Cill



# **Head With 37mm Extension**

### Fixed





### Opener





# **Head With 20mm Extension**

### **Fixed**





### Opener





Please note this extension can be used to any of the sides where needed.

# **Transom / Mullion Sections**

### **Fixed Next To Fixed**



### **Opener Next To Fixed**



# **Transom / Mullion Sections**

### **Opener Next To Opener**





# **Astragal Bars**

### 'A' Shaped In And Out

### **'A' Shaped Out / 19mm Flat In**

Not available on the Transom version of this window.



### 19mm Flat In And Out

### 25mm Flat In And Out







#### **Main Office & Factory**

Units 4-5, t: 01268 681612 (15 lines)

Charfleets Road, f: 01268 510058

Canvey Island, e: sales@duration.co.uk
Essex. SS8 0PQ w: www.duration.co.uk

#### **Grand Design Exhibition Centre**

Unit