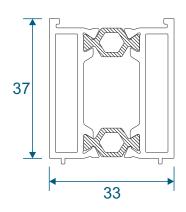

|                  |
| 19mm Flat In & Out                                                          |                  |
| 25mm Flat In & Out                                                          |                  |

We reserve the right to make changes to the product specification as technical developments dictate, and without prior notice. Pictures shown are for illustrative purposes and are not binding in detail, colour or specification.

2

E.& O.E.

# **Outer Frame, Sash & Transom**

### SW0052-0053 - Equal Leg Frame





### SW0004-0030 - Sash





### SW0050-0051 - Transom / Mullion





### **Beads & Extensions**

### SW0057 - Fixed Bead

### SW0011 - Opener Bead

### SW0012 - Handle Bead













### SW0018-0018 - 37mm Extension (For Trickle Vents)





#### SW0026-0026 - 20mm Frame Extension





# Cills

### SW0022-0023 - 85mm Cill





### SW0022-0024 - 150mm Cill



# **Astragal Bars**

#### W10165 - 25mm Flat Astragal Bar





### ZSB90N - 19mm Flat Astragal Bar





### SW0031 - 'A' Shaped Astragal Bar





### DUR 06 - Clip For 'A' Shaped Astragal Bar





# **Fixed Windows**

### SW0052-0053 - No Cill





### SW0052-0053 - With 85mm Cill



# **Opening Windows**

### SW0052-0053 / SW0004-0030 - No Cill





### SW0052-0053 / SW0004-0030- With 85mm Cill



# **Head With 37mm Extension**

### Fixed





### Opener





# **Head With 20mm Extension**

### **Fixed**





### Opener





Please note this extension can be used to any of the sides where needed.

# **Transom / Mullion Sections**

### **Fixed Next To Fixed**



### **