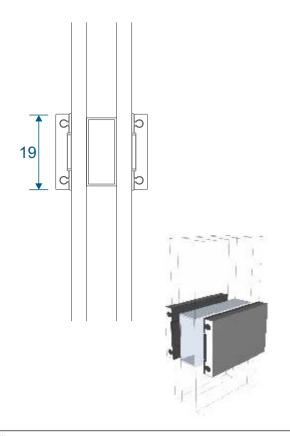

'A' Shaped Astragal Bar





# **Fixed Windows**

### SW0052-0053 - No Cill





### SW0052-0053 - With 85mm Cill



# **Opening Windows**

### SW0052-0053 / SW0004-0030 - No Cill





### SW0052-0053 / SW0004-0030- With 85mm Cill



# **Head With 37mm Extension**

### Fixed





### Opener





# **Head With 20mm Extension**

### **Fixed**





### Opener





Please note this extension can be used to any of the sides where needed.

# **Transom / Mullion Sections**

### **Fixed Next To Fixed**



### **Opener Next To Fixed**



# **Transom / Mullion Sections**

### **Opener Next To Opener**





# **Astragal Bars**

### 'A' Shaped In And Out

### **'A' Shaped Out / 19mm Flat In**

Not available on the Transom version of this window.



### 19mm Flat In And Out

### 25mm Flat In And Out







#### **Main Office & Factory**

Units 4-5, t: 01268 681612 (15 lines)

Charfleets Road, f: 01268 510058

Canvey Island, e: sales@duration.co.uk
Essex. SS8 0PQ w: www.duration.co.uk

#### **Grand Design Exhibition Centre**

Unit 1 Casino Parade, t: 01268 695100

Eastern Esplanade,

Canvey Island, SatNav Directions
Essex. SS8 7FJ Use: SS8 7DN.