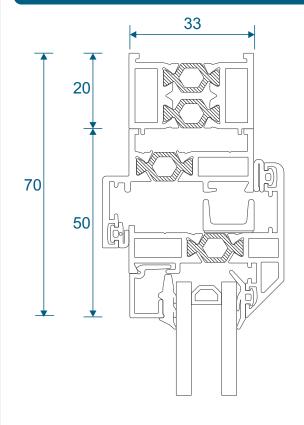

ns**

### SW0057 - Fixed Bead

### SW0011 - Opener Bead

### SW0012 - Handle Bead













### SW0018-0018 - 37mm Extension (For Trickle Vents)





#### SW0026-0026 - 20mm Frame Extension





# Cills

### SW0022-0023 - 85mm Cill





### SW0022-0024 - 150mm Cill



# **Astragal Bars**

#### W10165 - 25mm Flat Astragal Bar





### ZSB90N - 19mm Flat Astragal Bar





### SW0031 - 'A' Shaped Astragal Bar





### DUR 06 - Clip For 'A' Shaped Astragal Bar





# **Fixed Windows**

### SW0052-0053 - No Cill





### SW0052-0053 - With 85mm Cill



# **Opening Windows**

### SW0052-0053 / SW0004-0030 - No Cill





### SW0052-0053 / SW0004-0030- With 85mm Cill



# **Head With 37mm Extension**

### Fixed





### Opener





# **Head With 20mm Extension**

### **Fixed**





### Opener





Please note this extension can be used to any of the sides where needed.

# **Transom / Mullion Sections**

### **Fixed Next To Fixed**



### **Opener Next To Fixed**



# **Transom / Mullion Sections**

### **Opener Next To Opener**





# **Astragal Bars**

### 'A' Shaped In And Out

### **'A' Shaped Out / 19mm Flat In**

Not available on the Transom version of this window.



### 19mm Flat In And Out

### 25mm Flat In And Out







#### **Main Office & Factory**

Units 4-5, t: 01268 681612 (15 lines)

Charfleets Road, f: 01268 510058

Canvey Island, e: sales@duration.co.uk
Essex. SS8 0PQ w: www.duration.co.uk

#### **Grand Design Exhibition Centre**

Unit 1 Casino Parade, t: 01268 695100

Eastern Esplanade,

Canvey Island, SatNav Directions
Essex. SS8 7FJ Use: SS8 7DN.