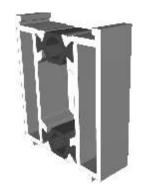

|                  |
| 19mm Flat In & Out                                                          |                  |
| 25mm Flat In & Out                                                          |                  |

We reserve the right to make changes to the product specification as technical developments dictate, and without prior notice. Pictures shown are for illustrative purposes and are not binding in detail, colour or specification.

2

E.& O.E.

# **Outer Frame, Sash & Transom**

### SW0052-0053 - Equal Leg Frame





### SW0004-0030 - Sash





### SW0050-0051 - Transom / Mullion





### **Beads & Extensions**

### SW0057 - Fixed Bead

### SW0011 - Opener Bead

### SW0012 - Handle Bead













### SW0018-0018 - 37mm Extension (For Trickle Vents)





#### SW0026-0026 - 20mm Frame Extension





# Cills

### SW0022-0023 - 85mm Cill





### SW0022-0024 - 150mm Cill



# **Astragal Bars**

#### W10165 - 25mm Flat Astragal Bar





### ZSB90N - 19mm Flat Astragal Bar





### SW0031 - 'A' Shaped Astragal Bar





### DUR 06 - Clip For 'A' Shaped Astragal Bar





# **Fixed Windows**

### SW0052-0053 - No Cill





### SW0052-0053 - With 85mm Cill



# **Opening Windows**

### SW0052-0053 / SW0004-0030 - No Cill





### SW0052-0053 / SW0004-0030- With 85mm Cill



# **Head With 37mm Extension**

### Fixed





### Opener





# **Head With 20mm Extension**

### **Fixed**





### Opener





Please note this extension can be used to any of the sides where needed.

# **Transom / Mullion Sections**

### **Fixed Next To Fixed**



### **Op