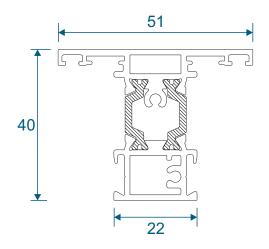

| 12               |
| Astragal Bars                                                               | 13               |
| 19mm Flat In - 'A' Shaped Out                                               |                  |
| 19mm Flat In & Out                                                          |                  |
| 25mm Flat In & Out                                                          |                  |

We reserve the right to make changes to the product specification as technical developments dictate, and without prior notice. Pictures shown are for illustrative purposes and are not binding in detail, colour or specification.

2

E.& O.E.

# **Outer Frame, Sash & Transom**

### SW0052-0053 - Equal Leg Frame





### SW0004-0030 - Sash





### SW0050-0051 - Transom / Mullion





### **Beads & Extensions**

### SW0057 - Fixed Bead

### SW0011 - Opener Bead

### SW0012 - Handle Bead













### SW0018-0018 - 37mm Extension (For Trickle Vents)





#### SW0026-0026 - 20mm Frame Extension





# Cills

### SW0022-0023 - 85mm Cill





### SW0022-0024 - 150mm Cill



# **Astragal Bars**

#### W10165 - 25mm Flat Astragal Bar





### ZSB90N - 19mm Flat Astragal Bar





### SW0031 - 'A' Shaped Astragal Bar





### DUR 06 - Clip For 'A' Shaped Astragal Bar





# **Fixed Windows**

### SW0052-0053 - No Cill





### SW0052-0053 - With 85mm Cill



# **Opening Windows**

### SW0052-0053 / SW0004-0030 - No Cill





### SW0052-0053 / SW0004-0030- With 85mm Cill



# **Head With 37mm Extension**

### Fixed





### Opener





# **Head With 20mm Extension**

### *