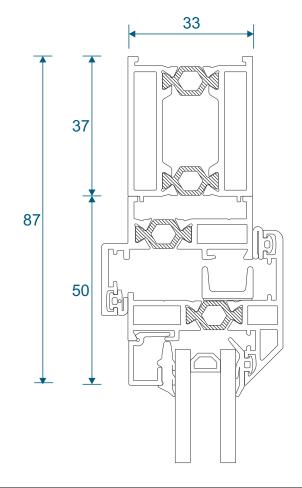

### SW0050-0051 - Transom / Mullion





### **Beads & Extensions**

### SW0057 - Fixed Bead

### SW0011 - Opener Bead

### SW0012 - Handle Bead













### SW0018-0018 - 37mm Extension (For Trickle Vents)





#### SW0026-0026 - 20mm Frame Extension





# Cills

### SW0022-0023 - 85mm Cill





### SW0022-0024 - 150mm Cill



# **Astragal Bars**

#### W10165 - 25mm Flat Astragal Bar





### ZSB90N - 19mm Flat Astragal Bar





### SW0031 - 'A' Shaped Astragal Bar





### DUR 06 - Clip For 'A' Shaped Astragal Bar





# **Fixed Windows**

### SW0052-0053 - No Cill





### SW0052-0053 - With 85mm Cill



# **Opening Windows**

### SW0052-0053 / SW0004-0030 - No Cill





### SW0052-0053 / SW0004-0030- With 85mm Cill



# **Head With 37mm Extension**

### Fixed





### Opener





# **Head With 20mm Extension**

### **Fixed**





### Opener





Please note this extension can be used to any of the sides where needed.

# **Transom / Mullion Sections**

### **Fixed Next To Fixed**



### **Opener Next To Fixed**



# **Transom / Mullion Sections**

### **Opener Next To Opener**





# **Astragal Bars**

### 'A' Shaped In And Out

### **'A' Shaped Out / 19mm Flat In**

Not available on the Transom version of this window.



### 19mm Flat In And Out

### 25mm Flat In And Out







#### **Main Office & Factory**

Units 4-5, t: 01268 681612 (15 lines)

Charfleets Road, f: 01268 510058

Canvey Island, e: sales@duration.co.uk
Essex. SS8 0PQ w: www.duration.co.uk

#### **Grand Design Exhibition Centre**

Unit 1 Casino Parade, t: 01268 695100

Eastern Esplanade,

Canvey