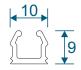

hnical developments dictate, and without prior notice. Pictures shown are for illustrative purposes and are not binding in detail, colour or specification.

2

E.& O.E.

# **Outer Frame, Sash & Transom**

### SW0052-0053 - Equal Leg Frame





### SW0004-0030 - Sash





### SW0050-0051 - Transom / Mullion





### **Beads & Extensions**

### SW0057 - Fixed Bead

### SW0011 - Opener Bead

### SW0012 - Handle Bead













### SW0018-0018 - 37mm Extension (For Trickle Vents)





#### SW0026-0026 - 20mm Frame Extension





# Cills

### SW0022-0023 - 85mm Cill





### SW0022-0024 - 150mm Cill



# **Astragal Bars**

#### W10165 - 25mm Flat Astragal Bar





### ZSB90N - 19mm Flat Astragal Bar





### SW0031 - 'A' Shaped Astragal Bar





### DUR 06 - Clip For 'A' Shaped Astragal Bar





# **Fixed Windows**

### SW0052-0053 - No Cill





### SW0052-0053 - With 85mm Cill



# **Opening Windows**

### SW0052-0053 / SW0004-0030 - No Cill





### SW0052-0053 / SW0004-0030- With 85mm Cill



# **Head With 37mm Extension**

### Fixed





### Opener





# **Head With 20mm Extension**

### **Fixed**





### Opener





Please note this extension can be used to any of the sides where needed.

# **Transom / Mullion Sections**

### **Fixed Next To Fixed**



### **Opener Next To Fixed**



# **Transom / Mullion Sections**

### **Opener Next To Opener**





# **Astragal Bars**

### 'A' Shaped In And Out

### **'A' Shaped Out / 19mm Flat In**

Not available on the Transom version of this window.



### 19mm Flat In And Out

### 25mm Flat In And Out







#### **Main Office &