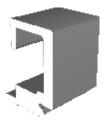

|
| 19mm Flat In - 'A' Shaped Out                                               |                  |
| 19mm Flat In & Out                                                          |                  |
| 25mm Flat In & Out                                                          |                  |

We reserve the right to make changes to the product specification as technical developments dictate, and without prior notice. Pictures shown are for illustrative purposes and are not binding in detail, colour or specification.

2

E.& O.E.

# **Outer Frame, Sash & Transom**

### SW0052-0053 - Equal Leg Frame





### SW0004-0030 - Sash





### SW0050-0051 - Transom / Mullion





### **Beads & Extensions**

### SW0057 - Fixed Bead

### SW0011 - Opener Bead

### SW0012 - Handle Bead













### SW0018-0018 - 37mm Extension (For Trickle Vents)





#### SW0026-0026 - 20mm Frame Extension





# Cills

### SW0022-0023 - 85mm Cill





### SW0022-0024 - 150mm Cill



# **Astragal Bars**

#### W10165 - 25mm Flat Astragal Bar





### ZSB90N - 19mm Flat Astragal Bar





### SW0031 - 'A' Shaped Astragal Bar





### DUR 06 - Clip For 'A' Shaped Astragal Bar





# **Fixed Windows**

### SW0052-0053 - No Cill





### SW0052-0053 - With 85mm Cill



# **Opening Windows**

### SW0052-0053 / SW0004-0030 - No Cill





### SW0052-0053 / SW0004-0030- With 85mm Cill



# **Head With 37mm Extension**

### Fixed





### Opener





# **Head With 20mm Extension**

### **Fixed**





### Opener





Please note this extension can be used to any of the sides where needed.

# **Transom / M