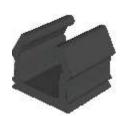

### SW0031 - 'A' Shaped Astragal Bar

### DUR 06 - Clip For 'A' Shaped Astragal Bar

### 'A' Shaped In And Out