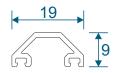

to make changes to the product specification as technical developments dictate, and without prior notice. Pictures shown are for illustrative purposes and are not binding in detail, colour or specification.

2

E.& O.E.

# **Outer Frame, Sash & Transom**

### SW0052-0053 - Equal Leg Frame





### SW0004-0030 - Sash





### SW0050-0051 - Transom / Mullion





### **Beads & Extensions**

### SW0057 - Fixed Bead

### SW0011 - Opener Bead

### SW0012 - Handle Bead













### SW0018-0018 - 37mm Extension (For Trickle Vents)





#### SW0026-0026 - 20mm Frame Extension





# Cills

### SW0022-0023 - 85mm Cill





### SW0022-0024 - 150mm Cill



# **Astragal Bars**

#### W10165 - 25mm Flat Astragal Bar





### ZSB90N - 19mm Flat Astragal Bar





### SW0031 - 'A' Shaped Astragal Bar





### DUR 06 - Clip For 'A' Shaped Astragal Bar





# **Fixed Windows**

### SW0052-0053 - No Cill





### SW0052-0053 - With 85mm Cill



# **Opening Windows**

### SW0052-0053 / SW0004-0030 - No Cill





### SW0052-0053 / SW0004-0030- With 85mm Cill



# **Head With 37mm Extension**

### Fixed





### Opener





# **Head With 20mm Extension**

### **Fixed**





### Opener





Please note this extension can be used to any of the sides where needed.

# **Transom / Mullion Sections**

### **Fixed Next To Fixed**



### **Opener Next To Fixed**



# **Transom / Mullion Sections**

### **Opener Next To Opener**





# **Astragal Bars**

### 'A' Shaped In And Out

### **'A' Shaped Out / 19mm Flat In**

Not available on the Transom version of this window.



### 19mm Flat In And Out

#