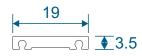

|

We reserve the right to make changes to the product specification as technical developments dictate, and without prior notice. Pictures shown are for illustrative purposes and are not binding in detail, colour or specification.

2

E.& O.E.

# **Outer Frame, Sash & Transom**

### SW0052-0053 - Equal Leg Frame





### SW0004-0030 - Sash





### SW0050-0051 - Transom / Mullion





### **Beads & Extensions**

### SW0057 - Fixed Bead

### SW0011 - Opener Bead

### SW0012 - Handle Bead













### SW0018-0018 - 37mm Extension (For Trickle Vents)





#### SW0026-0026 - 20mm Frame Extension





# Cills

### SW0022-0023 - 85mm Cill





### SW0022-0024 - 150mm Cill



# **Astragal Bars**

#### W10165 - 25mm Flat Astragal Bar





### ZSB90N - 19mm Flat Astragal Bar





### SW0031 - 'A' Shaped Astragal Bar





### DUR 06 - Clip For 'A' Shaped Astragal Bar





# **Fixed Windows**

### SW0052-0053 - No Cill





### SW0052-0053 - With 85mm Cill



# **Opening Windows**

### SW0052-0053 / SW0004-0030 - No Cill





### SW0052-0053 / SW0004-0030- With 85mm Cill



# **Head With 37mm Extension**

### Fixed





### Opener





# **Head With 20mm Extension**

### **Fixed**





### Opener





Please note this extension can be used to any of the sides where needed.

# **Transom / Mullion Sections**

### **Fixed Next To Fixed**



### **Opener Next To Fixed**



# **Transom / Mullion Sections**

### **Opener Next To Opener**





# **Astragal Bars**

### 'A' Shaped In And Out

### **'A' Shaped Out / 19mm Flat In**

Not available on the Transom version of t