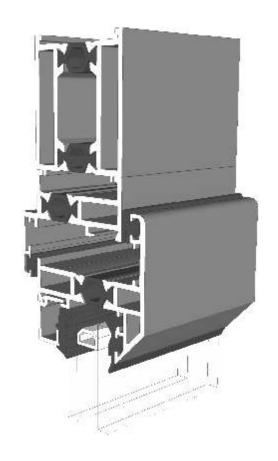

### SW0050-0051 - Transom / Mullion





### **Beads & Extensions**

### SW0057 - Fixed Bead

### SW0011 - Opener Bead

### SW0012 - Handle Bead













### SW0018-0018 - 37mm Extension (For Trickle Vents)





#### SW0026-0026 - 20mm Frame Extension





# Cills

### SW0022-0023 - 85mm Cill





### SW0022-0024 - 150mm Cill



# **Astragal Bars**

#### W10165 - 25mm Flat Astragal Bar





### ZSB90N - 19mm Flat Astragal Bar





### SW0031 - 'A' Shaped Astragal Bar





### DUR 06 - Clip For 'A' Shaped Astragal Bar





# **Fixed Windows**

### SW0052-0053 - No Cill





### SW0052-0053 - With 85mm Cill



# **Opening Windows**

### SW0052-0053 / SW0004-0030 - No Cill





### SW0052-0053 / SW0004-0030- With 85mm Cill



# **Head With 37mm Extension**

### Fixed





### Opener





# **Head With 20mm Extension**

### **Fixed**





### Opener





Please note this extension can be used to any of the sides where needed.

# **Transom / Mullion Sections**

### **Fixed Next To Fixed**



### **Opener Next To Fixed**



# **Transom / Mullion Sections**

### **Opener Next To Opener**





# **Astragal Bars**

### 'A' Shaped In And Out

### **'A' Shaped Out / 19mm Flat In**

Not available on the Transom version of this window.



### 19mm Flat In And Out

### 25mm Flat In And Out







#### **Main Office & Factory**

Units 4-5, t: 01268 681612 (15 lines)

Charfleets Road, f: 01268 510058

Canvey Island, e: sales@duration.co.uk
Essex. SS8 0PQ w: www.duration.co.uk

#### **Grand Design Exhibition Centre**

Unit 1 Casino Parade, t: 01268 695100

Eastern Esplanade,

Canvey I