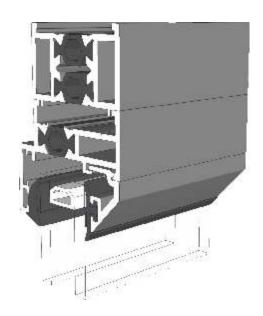

# **Head With 20mm Extension**

### **Fixed**

### Opener

Please note this extension can be used to any of the sides where needed.