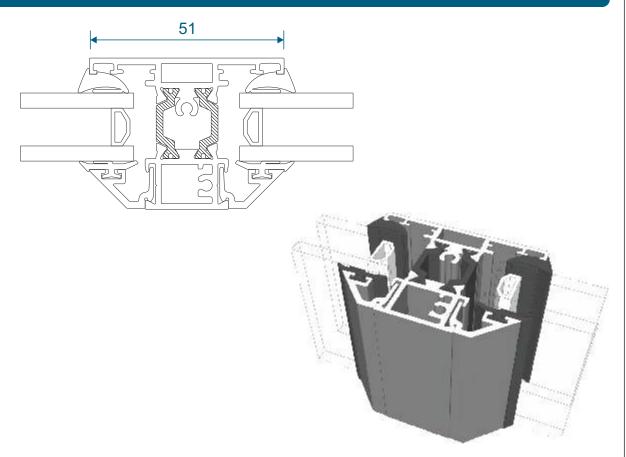

Vents)





#### SW0026-0026 - 20mm Frame Extension





# Cills

### SW0022-0023 - 85mm Cill





### SW0022-0024 - 150mm Cill



# **Astragal Bars**

#### W10165 - 25mm Flat Astragal Bar





### ZSB90N - 19mm Flat Astragal Bar





### SW0031 - 'A' Shaped Astragal Bar





### DUR 06 - Clip For 'A' Shaped Astragal Bar





# **Fixed Windows**

### SW0052-0053 - No Cill





### SW0052-0053 - With 85mm Cill



# **Opening Windows**

### SW0052-0053 / SW0004-0030 - No Cill





### SW0052-0053 / SW0004-0030- With 85mm Cill



# **Head With 37mm Extension**

### Fixed





### Opener





# **Head With 20mm Extension**

### **Fixed**





### Opener





Please note this extension can be used to any of the sides where needed.

# **Transom / Mullion Sections**

### **Fixed Next To Fixed**



### **Opener Next To Fixed**



# **Transom / Mullion Sections**

### **Opener Next To Opener**





# **Astragal Bars**

### 'A' Shaped In And Out

### **'A' Shaped Out / 19mm Flat In**

Not available on the Transom version of this window.



### 19mm Flat In And Out

### 25mm Flat In And Out







#### **Main Office & Factory**

Units 4-5, t: 01268 681612 (15 lines)

Charfleets Road, f: 01268 510058

Canvey Island, e: sales@duration.co.uk
Essex. SS8 0PQ w: www.duration.co.uk

#### **Grand Design Exhibition Centre**

Unit 1 Casino Parade, t: 01268 695100

Eastern Esplanade,

Canvey Island, SatNav Directions
Essex. SS8 7FJ Use: SS8 7DN.