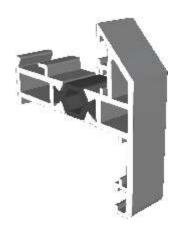

| 12               |
| Astragal Bars                                                               | 13               |
| 19mm Flat In - 'A' Shaped Out                                               |                  |
| 19mm Flat In & Out                                                          |                  |
| 25mm Flat In & Out                                                          |                  |

We reserve the right to make changes to the product specification as technical developments dictate, and without prior notice. Pictures shown are for illustrative purposes and are not binding in detail, colour or specification.

2

E.& O.E.

# **Outer Frame, Sash & Transom**

### SW0052-0053 - Equal Leg Frame





### SW0004-0030 - Sash





### SW0050-0051 - Transom / Mullion





### **Beads & Extensions**

### SW0057 - Fixed Bead

### SW0011 - Opener Bead

### SW0012 - Handle Bead













### SW0018-0018 - 37mm Extension (For Trickle Vents)





#### SW0026-0026 - 20mm Frame Extension





# Cills

### SW0022-0023 - 85mm Cill





### SW0022-0024 - 150mm Cill



# **Astragal Bars**

#### W10165 - 25mm Flat Astragal Bar





### ZSB90N - 19mm Flat Astragal Bar





### SW0031 - 'A' Shaped Astragal Bar





### DUR 06 - Clip For 'A' Shaped Astragal Bar





# **Fixed Windows**

### SW0052-0053 - No Cill





### SW0052-0053 - With 85mm Cill



# **Opening Windows**

### SW0052-0053 / SW0004-0030 - No Cill





### SW0052-0053 / SW0004-0030- With 85mm Cill



# **Head With 37mm Extension**

### Fixed





### Opener