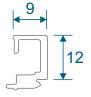

|
| 19mm Flat In - 'A' Shaped Out                                               |                  |
| 19mm Flat In & Out                                                          |                  |
| 25mm Flat In & Out                                                          |                  |

We reserve the right to make changes to the product specification as technical developments dictate, and without prior notice. Pictures shown are for illustrative purposes and are not binding in detail, colour or specification.

2

E.& O.E.

# **Outer Frame, Sash & Transom**

### SW0052-0053 - Equal Leg Frame





### SW0004-0030 - Sash





### SW0050-0051 - Transom / Mullion





### **Beads & Extensions**

### SW0057 - Fixed Bead

### SW0011 - Opener Bead

### SW0012 - Handle Bead













### SW0018-0018 - 37mm Extension (For Trickle Vents)





#### SW0026-0026 - 20mm Frame Extension





# Cills

### SW0022-0023 - 85mm Cill





### SW0022-0024 - 150mm Cill



# **Astragal Bars**

#### W10165 - 25mm Flat Astragal Bar





### ZSB90N - 19mm Flat Astragal Bar





### SW0031 - 'A' Shaped Astragal Bar





### DUR 06 - Clip For 'A' Shaped Astragal Bar





# **Fixed Windows**

### SW0052-0053 - No Cill





### SW0052-0053 - With 85mm Cill



# **Opening Windows**

### SW0052-0053 / SW0004-0030 - No Cill





### SW0052-0053 / SW0004-0030- With 85mm Cill



# **Head With 37mm Extension**

### Fixed





### Opener





# **Head With 20mm Extension**

### **Fixed**





### Opener





Please note this extension can be used to any of the sides where needed.

# **Trans