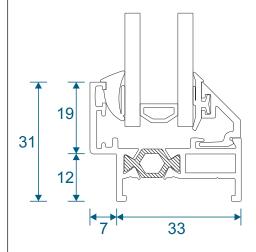

e. Pictures shown are for illustrative purposes and are not binding in detail, colour or specification.

2

E.& O.E.

# **Outer Frame, Sash & Transom**

### SW0052-0053 - Equal Leg Frame





### SW0004-0030 - Sash





### SW0050-0051 - Transom / Mullion





### **Beads & Extensions**

### SW0057 - Fixed Bead

### SW0011 - Opener Bead

### SW0012 - Handle Bead













### SW0018-0018 - 37mm Extension (For Trickle Vents)





#### SW0026-0026 - 20mm Frame Extension





# Cills

### SW0022-0023 - 85mm Cill





### SW0022-0024 - 150mm Cill



# **Astragal Bars**

#### W10165 - 25mm Flat Astragal Bar





### ZSB90N - 19mm Flat Astragal Bar





### SW0031 - 'A' Shaped Astragal Bar





### DUR 06 - Clip For 'A' Shaped Astragal Bar





# **Fixed Windows**

### SW0052-0053 - No Cill





### SW0052-0053 - With 85mm Cill



# **Opening Windows**

### SW0052-0053 / SW0004-0030 - No Cill





### SW0052-0053 / SW0004-0030- With 85mm Cill



# **Head With 37mm Extension**

### Fixed





### Opener





# **Head With 20mm Extension**

### **Fixed**





### Opener





Please note this extension can be used to any of the sides where needed.

# **Transom / Mullion Sections**

### **Fixed Next To Fixed**



### **Opener Next To Fixed**



# **Transom / Mullion Sections**

### **Opener Next To Opener**





# **Astragal Bars**

### 'A' Shaped In And Out

### **'A' Shaped Out / 19mm Flat In**

Not available on the Transom version of this window.



### 19mm Flat In And Out

### 25mm Flat In And Out







#### **Main Office & Factory**

Units 4-5, t: 01268 681612 (15 lines)

C