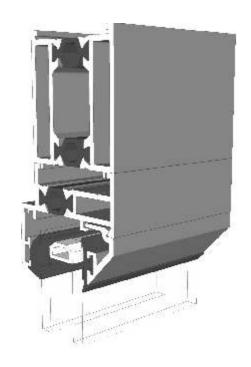

-0030 - Sash





### SW0050-0051 - Transom / Mullion





### **Beads & Extensions**

### SW0057 - Fixed Bead

### SW0011 - Opener Bead

### SW0012 - Handle Bead













### SW0018-0018 - 37mm Extension (For Trickle Vents)





#### SW0026-0026 - 20mm Frame Extension





# Cills

### SW0022-0023 - 85mm Cill





### SW0022-0024 - 150mm Cill



# **Astragal Bars**

#### W10165 - 25mm Flat Astragal Bar





### ZSB90N - 19mm Flat Astragal Bar





### SW0031 - 'A' Shaped Astragal Bar





### DUR 06 - Clip For 'A' Shaped Astragal Bar





# **Fixed Windows**

### SW0052-0053 - No Cill





### SW0052-0053 - With 85mm Cill



# **Opening Windows**

### SW0052-0053 / SW0004-0030 - No Cill





### SW0052-0053 / SW0004-0030- With 85mm Cill



# **Head With 37mm Extension**

### Fixed





### Opener





# **Head With 20mm Extension**

### **Fixed**





### Opener





Please note this extension can be used to any of the sides where needed.

# **Transom / Mullion Sections**

### **Fixed Next To Fixed**



### **Opener Next To Fixed**



# **Transom / Mullion Sections**

### **Opener Next To Opener**





# **Astragal Bars**

### 'A' Shaped In And Out

### **'A' Shaped Out / 19mm Flat In**

Not available on the Transom version of this window.



### 19mm Flat In And Out

### 25mm Flat In And Out







#### **Main Office & Factory**

Units 4-5, t: 01268 681612 (15 lines)

Charfleets Road, f: 01268 510058

Canvey Island, e: sales@duration.co.uk
Essex. SS8 0PQ w: www.duration.co.uk

#### **Grand Design Exhibition Centre**

Unit 1 Casino Parade, t: 01268 695100

Eastern Espl