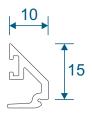

|
| 19mm Flat In - 'A' Shaped Out                                               |                  |
| 19mm Flat In & Out                                                          |                  |
| 25mm Flat In & Out                                                          |                  |

We reserve the right to make changes to the product specification as technical developments dictate, and without prior notice. Pictures shown are for illustrative purposes and are not binding in detail, colour or specification.

2

E.& O.E.

# **Outer Frame, Sash & Transom**

### SW0052-0053 - Equal Leg Frame





### SW0004-0030 - Sash





### SW0050-0051 - Transom / Mullion





### **Beads & Extensions**

### SW0057 - Fixed Bead

### SW0011 - Opener Bead

### SW0012 - Handle Bead













### SW0018-0018 - 37mm Extension (For Trickle Vents)





#### SW0026-0026 - 20mm Frame Extension





# Cills

### SW0022-0023 - 85mm Cill





### SW0022-0024 - 150mm Cill



# **Astragal Bars**

#### W10165 - 25mm Flat Astragal Bar





### ZSB90N - 19mm Flat Astragal Bar





### SW0031 - 'A' Shaped Astragal Bar





### DUR 06 - Clip For 'A' Shaped Astragal Bar





# **Fixed Windows**

### SW0052-0053 - No Cill





### SW0052-0053 - With 85mm Cill



# **Opening Windows**

### SW0052-0053 / SW0004-0030 - No Cill





### SW0052-0053 / SW0004-0030- With 85mm Cill



# **Head With 37mm Extension**

### Fixed





### Opener





# **Head With 20mm Extension**

### **Fixed**





### Opener





Please note this extension can be used to any of the sides where needed.

# **T