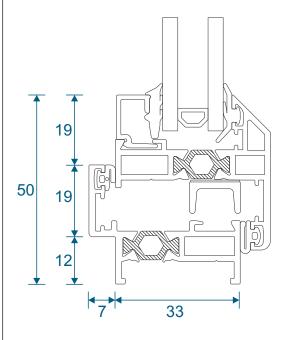

2

E.& O.E.

# **Outer Frame, Sash & Transom**

### SW0052-0053 - Equal Leg Frame





### SW0004-0030 - Sash





### SW0050-0051 - Transom / Mullion





### **Beads & Extensions**

### SW0057 - Fixed Bead

### SW0011 - Opener Bead

### SW0012 - Handle Bead













### SW0018-0018 - 37mm Extension (For Trickle Vents)





#### SW0026-0026 - 20mm Frame Extension





# Cills

### SW0022-0023 - 85mm Cill





### SW0022-0024 - 150mm Cill



# **Astragal Bars**

#### W10165 - 25mm Flat Astragal Bar





### ZSB90N - 19mm Flat Astragal Bar





### SW0031 - 'A' Shaped Astragal Bar





### DUR 06 - Clip For 'A' Shaped Astragal Bar





# **Fixed Windows**

### SW0052-0053 - No Cill





### SW0052-0053 - With 85mm Cill



# **Opening Windows**

### SW0052-0053 / SW0004-0030 - No Cill





### SW0052-0053 / SW0004-0030- With 85mm Cill



# **Head With 37mm Extension**

### Fixed





### Opener





# **Head With 20mm Extension**

### **Fixed**





### Opener





Please note this extension can be used to any of the sides where needed.

# **Transom / Mullion Sections**

### **Fixed Next To Fixed**



### **Opener Next To Fixed**



# **Transom / Mullion Sections**

### **Opener Next To Opener**





# **Astragal Bars**

### 'A' Shaped In And Out

### **'A' Shaped Out / 19mm Flat In**

Not available on the Transom version of this window.



### 19mm Flat In And Out

### 25mm Flat In And Out







#### **Main Office & Factory**

Units 4-5, t: 01268 681612 (15 lines)

Charfleets Road, f: 01268 510058

Canvey Island, e: sales@duration.co.uk
Essex. SS8 0PQ w: www.duration.c