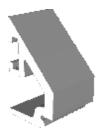

|
| 19mm Flat In - 'A' Shaped Out                                               |                  |
| 19mm Flat In & Out                                                          |                  |
| 25mm Flat In & Out                                                          |                  |

We reserve the right to make changes to the product specification as technical developments dictate, and without prior notice. Pictures shown are for illustrative purposes and are not binding in detail, colour or specification.

2

E.& O.E.

# **Outer Frame, Sash & Transom**

### SW0052-0053 - Equal Leg Frame





### SW0004-0030 - Sash





### SW0050-0051 - Transom / Mullion





### **Beads & Extensions**

### SW0057 - Fixed Bead

### SW0011 - Opener Bead

### SW0012 - Handle Bead













### SW0018-0018 - 37mm Extension (For Trickle Vents)





#### SW0026-0026 - 20mm Frame Extension





# Cills

### SW0022-0023 - 85mm Cill





### SW0022-0024 - 150mm Cill



# **Astragal Bars**

#### W10165 - 25mm Flat Astragal Bar





### ZSB90N - 19mm Flat Astragal Bar





### SW0031 - 'A' Shaped Astragal Bar





### DUR 06 - Clip For 'A' Shaped Astragal Bar





# **Fixed Windows**

### SW0052-0053 - No Cill





### SW0052-0053 - With 85mm Cill



# **Opening Windows**

### SW0052-0053 / SW0004-0030 - No Cill





### SW0052-0053 / SW0004-0030- With 85mm Cill



# **Head With 37mm Extension**

### Fixed





### Opener





# **Head With 20mm Extension**

### **Fixed**





### Opener





Please note this extension can be used to any of the sides where needed.

# **Transom