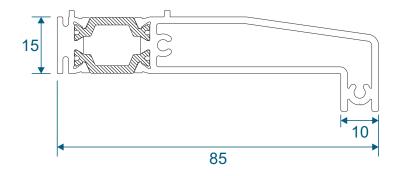

|                  |
| 25mm Flat In & Out                                                          |                  |

We reserve the right to make changes to the product specification as technical developments dictate, and without prior notice. Pictures shown are for illustrative purposes and are not binding in detail, colour or specification.

2

E.& O.E.

# **Outer Frame, Sash & Transom**

### SW0052-0053 - Equal Leg Frame





### SW0004-0030 - Sash





### SW0050-0051 - Transom / Mullion





### **Beads & Extensions**

### SW0057 - Fixed Bead

### SW0011 - Opener Bead

### SW0012 - Handle Bead













### SW0018-0018 - 37mm Extension (For Trickle Vents)





#### SW0026-0026 - 20mm Frame Extension





# Cills

### SW0022-0023 - 85mm Cill





### SW0022-0024 - 150mm Cill



# **Astragal Bars**

#### W10165 - 25mm Flat Astragal Bar





### ZSB90N - 19mm Flat Astragal Bar





### SW0031 - 'A' Shaped Astragal Bar





### DUR 06 - Clip For 'A' Shaped Astragal Bar





# **Fixed Windows**

### SW0052-0053 - No Cill





### SW0052-0053 - With 85mm Cill



# **Opening Windows**

### SW0052-0053 / SW0004-0030 - No Cill





### SW0052-0053 / SW0004-0030- With 85mm Cill



# **Head With 37mm Extension**

### Fixed





### Opener





# **Head With 20mm Extension**

### **Fixed**





### Opener





Please note this extension can be used to any of the sides where needed.

# **Transom / Mullion Sections**

### **Fixed Next To Fixed**



### **Opener Next To Fixed**



# **Transom / Mullion Sections**

### **Opener Next To Opener