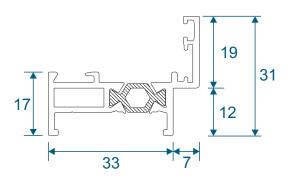

Next To Opener                                                       | 12               |
| Astragal Bars                                                               | 13               |
| 19mm Flat In - 'A' Shaped Out                                               |                  |
| 19mm Flat In & Out                                                          |                  |
| 25mm Flat In & Out                                                          |                  |

We reserve the right to make changes to the product specification as technical developments dictate, and without prior notice. Pictures shown are for illustrative purposes and are not binding in detail, colour or specification.

2

E.& O.E.

# **Outer Frame, Sash & Transom**

### SW0052-0053 - Equal Leg Frame





### SW0004-0030 - Sash





### SW0050-0051 - Transom / Mullion





### **Beads & Extensions**

### SW0057 - Fixed Bead

### SW0011 - Opener Bead

### SW0012 - Handle Bead













### SW0018-0018 - 37mm Extension (For Trickle Vents)





#### SW0026-0026 - 20mm Frame Extension





# Cills

### SW0022-0023 - 85mm Cill





### SW0022-0024 - 150mm Cill



# **Astragal Bars**

#### W10165 - 25mm Flat Astragal Bar





### ZSB90N - 19mm Flat Astragal Bar





### SW0031 - 'A' Shaped Astragal Bar





### DUR 06 - Clip For 'A' Shaped Astragal Bar





# **Fixed Windows**

### SW0052-0053 - No Cill





### SW0052-0053 - With 85mm Cill



# **Opening Windows**

### SW0052-0053 / SW0004-0030 - No Cill





### SW0052-0053 / SW0004-0030- With 85mm Cill



# **Head With 37mm Extension**