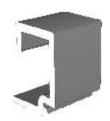

|
| 19mm Flat In - 'A' Shaped Out                                               |                  |
| 19mm Flat In & Out                                                          |                  |
| 25mm Flat In & Out                                                          |                  |

We reserve the right to make changes to the product specification as technical developments dictate, and without prior notice. Pictures shown are for illustrative purposes and are not binding in detail, colour or specification.

2

E.& O.E.

# **Outer Frame, Sash & Transom**

### SW0052-0053 - Equal Leg Frame





### SW0004-0030 - Sash





### SW0050-0051 - Transom / Mullion





### **Beads & Extensions**

### SW0057 - Fixed Bead

### SW0011 - Opener Bead

### SW0012 - Handle Bead













### SW0018-0018 - 37mm Extension (For Trickle Vents)





#### SW0026-0026 - 20mm Frame Extension





# Cills

### SW0022-0023 - 85mm Cill





### SW0022-0024 - 150mm Cill



# **Astragal Bars**

#### W10165 - 25mm Flat Astragal Bar





### ZSB90N - 19mm Flat Astragal Bar





### SW0031 - 'A' Shaped Astragal Bar





### DUR 06 - Clip For 'A' Shaped Astragal Bar





# **Fixed Windows**

### SW0052-0053 - No Cill





### SW0052-0053 - With 85mm Cill



# **Opening Windows**

### SW0052-0053 / SW0004-0030 - No Cill





### SW0052-0053 / SW0004-0030- With 85mm Cill



# **Head With 37mm Extension**

### Fixed





### Opener





# **Head With 20mm Extension**

### **Fixed**





### Opener





Please note this extension can be used to any of the sides where needed.

# **Transom /