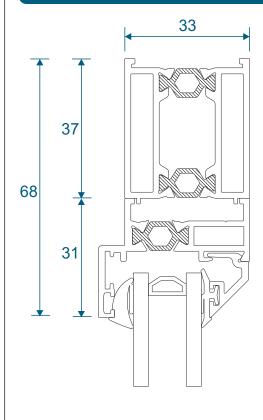

04-0030 - Sash





### SW0050-0051 - Transom / Mullion





### **Beads & Extensions**

### SW0057 - Fixed Bead

### SW0011 - Opener Bead

### SW0012 - Handle Bead













### SW0018-0018 - 37mm Extension (For Trickle Vents)





#### SW0026-0026 - 20mm Frame Extension





# Cills

### SW0022-0023 - 85mm Cill





### SW0022-0024 - 150mm Cill



# **Astragal Bars**

#### W10165 - 25mm Flat Astragal Bar





### ZSB90N - 19mm Flat Astragal Bar





### SW0031 - 'A' Shaped Astragal Bar





### DUR 06 - Clip For 'A' Shaped Astragal Bar





# **Fixed Windows**

### SW0052-0053 - No Cill





### SW0052-0053 - With 85mm Cill



# **Opening Windows**

### SW0052-0053 / SW0004-0030 - No Cill





### SW0052-0053 / SW0004-0030- With 85mm Cill



# **Head With 37mm Extension**

### Fixed





### Opener





# **Head With 20mm Extension**

### **Fixed**





### Opener





Please note this extension can be used to any of the sides where needed.

# **Transom / Mullion Sections**

### **Fixed Next To Fixed**



### **Opener Next To Fixed**



# **Transom / Mullion Sections**

### **Opener Next To Opener**





# **Astragal Bars**

### 'A' Shaped In And Out

### **'A' Shaped Out / 19mm Flat In**

Not available on the Transom version of this window.



### 19mm Flat In And Out

### 25mm Flat In And Out







#### **Main Office & Factory**

Units 4-5, t: 01268 681612 (15 lines)

Charfleets Road, f: 01268 510058

Canvey Island, e: sales@duration.co.uk
Essex. SS8 0PQ w: www.duration.co.uk

#### **Grand Design Exhibition Centre**

Unit 1 Casino Parade, t: 01268 695100

Eastern Es