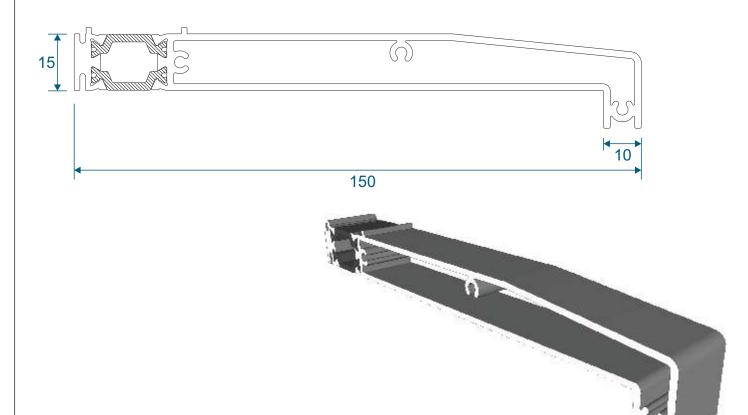

|                  |
| 25mm Flat In & Out                                                          |                  |

We reserve the right to make changes to the product specification as technical developments dictate, and without prior notice. Pictures shown are for illustrative purposes and are not binding in detail, colour or specification.

2

E.& O.E.

# **Outer Frame, Sash & Transom**

### SW0052-0053 - Equal Leg Frame





### SW0004-0030 - Sash





### SW0050-0051 - Transom / Mullion





### **Beads & Extensions**

### SW0057 - Fixed Bead

### SW0011 - Opener Bead

### SW0012 - Handle Bead













### SW0018-0018 - 37mm Extension (For Trickle Vents)





#### SW0026-0026 - 20mm Frame Extension





# Cills

### SW0022-0023 - 85mm Cill





### SW0022-0024 - 150mm Cill



# **Astragal Bars**

#### W10165 - 25mm Flat Astragal Bar





### ZSB90N - 19mm Flat Astragal Bar





### SW0031 - 'A' Shaped Astragal Bar





### DUR 06 - Clip For 'A' Shaped Astragal Bar





# **Fixed Windows**

### SW0052-0053 - No Cill





### SW0052-0053 - With 85mm Cill



# **Opening Windows**

### SW0052-0053 / SW0004-0030 - No Cill





### SW0052-0053 / SW0004-0030- With 85mm Cill



# **Head With 37mm Extension**

### Fixed





### Opener





# **Head With 20mm Extension**

### **Fixed**





### Opener





Please note this extension can be used to any of the sides where needed.

# **Transom / Mullion Sections**

### **Fixed Next To Fixed**



### **Opener Next To Fixed**



# **Transom / Mullion Sections**

### **Opener Next To Opener**





# **Astragal Bars**

### '