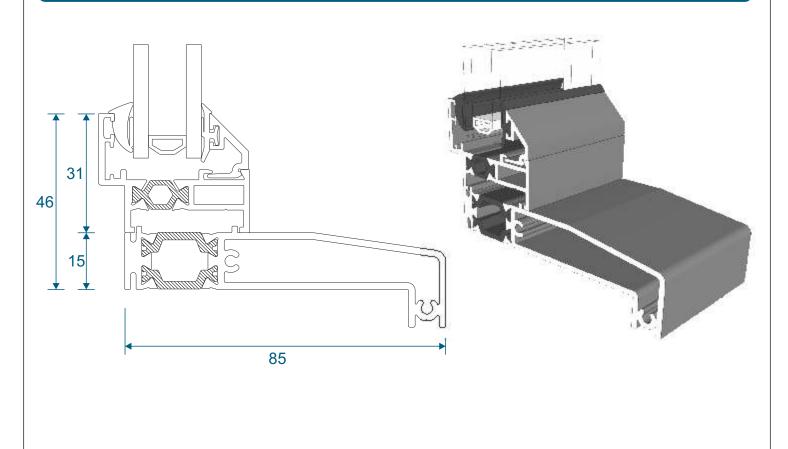

purposes and are not binding in detail, colour or specification.

2

E.& O.E.

# **Outer Frame, Sash & Transom**

### SW0052-0053 - Equal Leg Frame





### SW0004-0030 - Sash





### SW0050-0051 - Transom / Mullion





### **Beads & Extensions**

### SW0057 - Fixed Bead

### SW0011 - Opener Bead

### SW0012 - Handle Bead













### SW0018-0018 - 37mm Extension (For Trickle Vents)





#### SW0026-0026 - 20mm Frame Extension





# Cills

### SW0022-0023 - 85mm Cill





### SW0022-0024 - 150mm Cill



# **Astragal Bars**

#### W10165 - 25mm Flat Astragal Bar





### ZSB90N - 19mm Flat Astragal Bar





### SW0031 - 'A' Shaped Astragal Bar





### DUR 06 - Clip For 'A' Shaped Astragal Bar





# **Fixed Windows**

### SW0052-0053 - No Cill





### SW0052-0053 - With 85mm Cill



# **Opening Windows**

### SW0052-0053 / SW0004-0030 - No Cill





### SW0052-0053 / SW0004-0030- With 85mm Cill



# **Head With 37mm Extension**

### Fixed





### Opener





# **Head With 20mm Extension**

### **Fixed**





### Opener





Please note this extension can be used to any of the sides where needed.

# **Transom / Mullion Sections**

### **Fixed Next To Fixed**



### **Opener Next To Fixed**



# **Transom / Mullion Sections**

### **Opener Next To Opener**





# **Astragal Bars**

### 'A' Shaped In And Out

### **'A' Shaped Out / 19mm Flat In**

Not available on the Transom version of this window.



### 19mm Flat In And Out

### 25mm Flat In And Out







#### **Main Office & Factory**

Units 4-5, t: 01268 681612 (15 lines)

Charfleets Road, f: 01268 510058

Canve