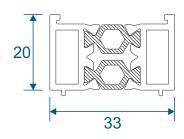

| 19mm Flat In & Out                                                          |                  |
| 25mm Flat In & Out                                                          |                  |

We reserve the right to make changes to the product specification as technical developments dictate, and without prior notice. Pictures shown are for illustrative purposes and are not binding in detail, colour or specification.

2

E.& O.E.

# **Outer Frame, Sash & Transom**

### SW0052-0053 - Equal Leg Frame





### SW0004-0030 - Sash





### SW0050-0051 - Transom / Mullion





### **Beads & Extensions**

### SW0057 - Fixed Bead

### SW0011 - Opener Bead

### SW0012 - Handle Bead













### SW0018-0018 - 37mm Extension (For Trickle Vents)





#### SW0026-0026 - 20mm Frame Extension





# Cills

### SW0022-0023 - 85mm Cill





### SW0022-0024 - 150mm Cill



# **Astragal Bars**

#### W10165 - 25mm Flat Astragal Bar





### ZSB90N - 19mm Flat Astragal Bar





### SW0031 - 'A' Shaped Astragal Bar





### DUR 06 - Clip For 'A' Shaped Astragal Bar





# **Fixed Windows**

### SW0052-0053 - No Cill





### SW0052-0053 - With 85mm Cill



# **Opening Windows**

### SW0052-0053 / SW0004-0030 - No Cill





### SW0052-0053 / SW0004-0030- With 85mm Cill



# **Head With 37mm Extension**

### Fixed





### Opener





# **Head With 20mm Extension**

### **Fixed**





### Opener





Please note this extension can be used to any of the sides where needed.

# **Transom / Mullion Sections**

### **Fixed Next To Fixed**



### **Opener Next To Fixed**



# **Transom / Mulli