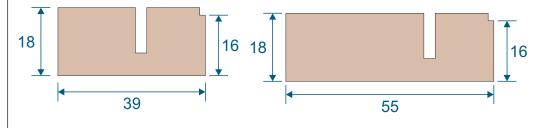

## SG67 - Jamb Frame

## SG68 - Bottom & Head Frame

SG64 - Panel Head

SG66 - Panel Jamb

SF1 - Face Fix Frame

SF3 - Reveal Fix Frame

**PVC Retainer Clip** 