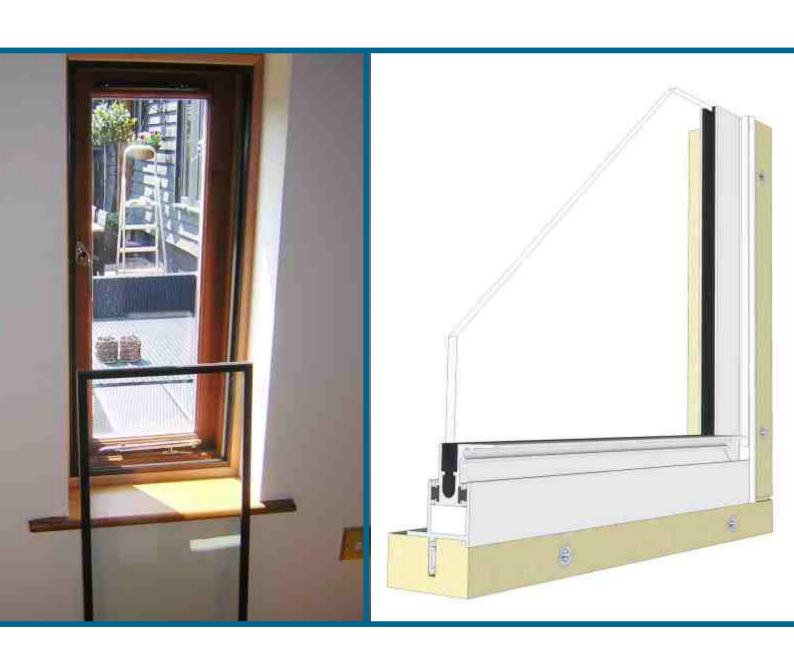

#### **Parts**

Outer Frames & Panel Parts 3

**Sections** 

Lift Out Sections 4

Note: sections page shows the face fix and reveal fix option.

We reserve the right to make changes to the product specification as technical developments dictate, and without prior notice. Pictures shown are for illustrative purposes and are not binding in detail, colour or specification.