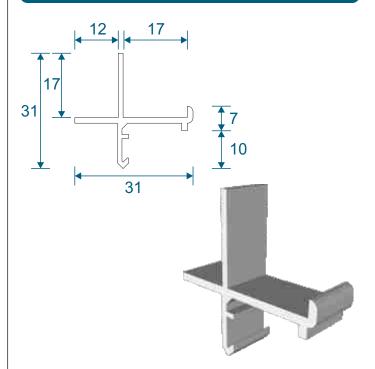

# **Lift Out Secondary**

Luxury Sub Frame Section Guide







# **Contents**

#### **Parts**

Outer Frames & Panel Parts 3

**Sections** 

Lift Out Sections 4

Note: sections page shows the face fix and reveal fix option.

We reserve the right to make changes to the product specification as technical developments dictate, and without prior notice. Pictures shown are for illustrative purposes and are not binding in detail, colour or specification.

2

E.& O.E.

## **Outer Frames**

## SG67 - Jamb Frame



## SG68 - Bottom & Head Frame



SG64 - Panel Head







SG66 - Panel Jamb







SF1 - Face Fix Frame

SF3 - Reveal Fix Frame

**PVC Retainer Clip** 







### **Main Office & Factory**

Units 4-5, t: 01268 681612 (15 lines)

Charfleets Road, f: 01268 510058

Canvey Island, e: sales@duration.co.uk
Essex. SS8 0PQ w: www.duration.co.uk

## **Grand Design Exhibition Centre**

Unit 1 Casino Parade, t: 01268 695100

Eastern Esplanade,

Canvey Island, SatNav Directions
Essex. SS8 7FJ Use: SS8 7DN.