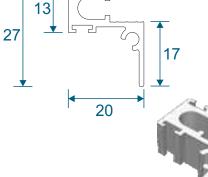

## SG68 - Bottom & Head Frame

SG64 - Panel Head

SG66 - Panel Jamb

SF1 - Face Fix Frame

SF3 - Reveal Fix Frame

**PVC Retainer Clip** 