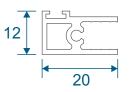

## SG68 - Bottom & Head Frame

SG64 - Panel Head

SG66 - Panel Jamb

SF1 - Face Fix Frame

SF3 - Reveal Fix Frame

**PVC Retainer Clip** 