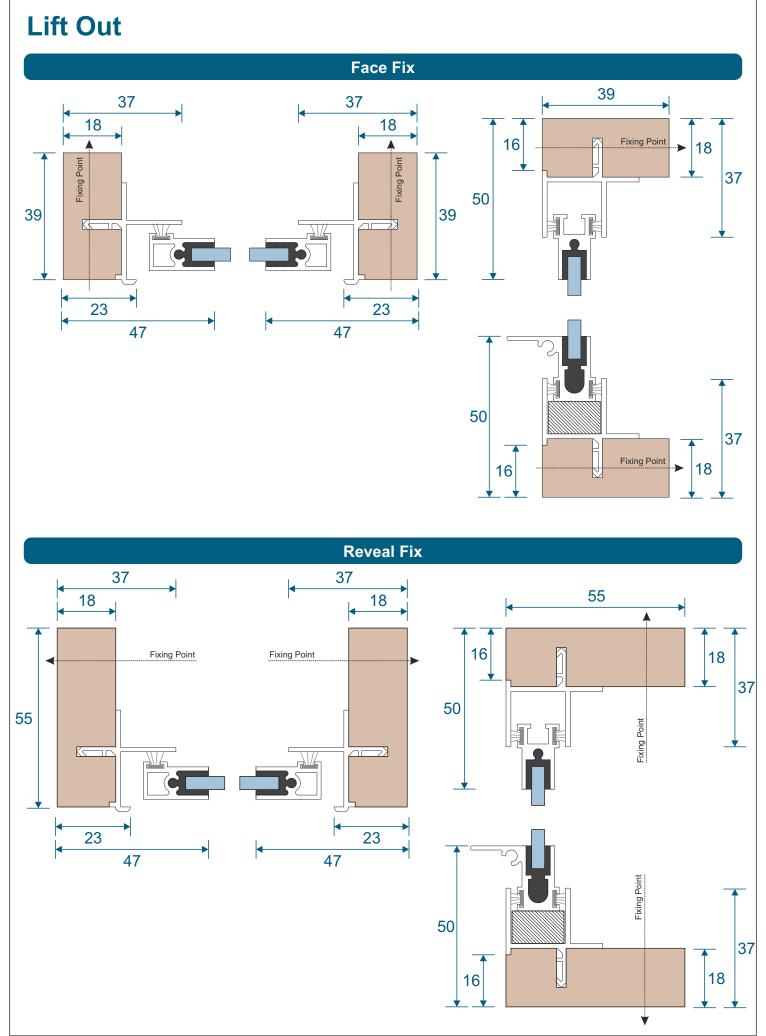

#### **Parts**

Outer Frames & Panel Parts 3

**Sections** 

Lift Out Sections 4

Note: sections page shows the face fix and reveal fix option.

We reserve the right to make changes to the product specification as technical developments dictate, and without prior notice. Pictures shown are for illustrative purposes and are not binding in detail, colour or specification.