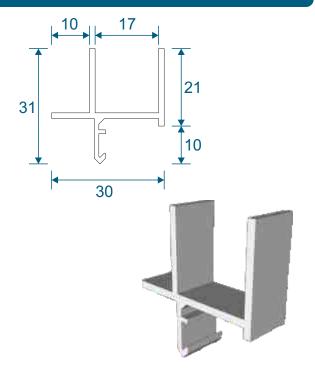

## SG68 - Bottom & Head Frame

SG64 - Panel Head

SG66 - Panel Jamb

SF1 - Face Fix Frame

SF3 - Reveal Fix Frame

**PVC Retainer Clip** 