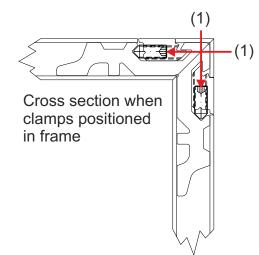

## **Outer Frame Assembly**

- Insert cleats into desired position.
- Insert blocks, these are then tightened using an allen key inserted through the small hole above the block opening (1). This will bring the two frame sections together.
- Remember to <u>always</u> seal any joins.
- Repeat this until both corners are assembled and sealed.
- · Screw block to threshold.
- Place square cut jamb (2) over block (3) and screw into position (4).
- Remember to always seal any joins.
- Repeat this until both jambs are assembled and sealed to the threshold.