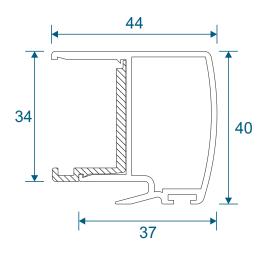

ow Threshold<br>Sash & Interlocks     | 2 |
|------------------------------------------------------|---|
| Section Drawings                                     |   |
| Three Track Head & Low Threshold<br>Three Track Jamb | 5 |
| Interlock & Meeting Stile                            | 7 |

8

Outer Frame Assembly

We reserve the right to make changes to the product specification as technical developments dictate, and without prior notice. Pictures shown are for illustrative purposes and are not binding in detail, colour or specification.

2

# **Outer Frames & Low Threshold**

#### **SL310 - Outer Frame**



#### SL050 - PVC Cover Trim



#### SWL1190 - Low Threshold



3

# Sashes & Interlocks

#### SL021 - Sash Bottom / Top Rail



#### SL020 - Sash Jamb



#### SL030 / SL051 - Interlock





#### **SL140 - Meeting Stile**



# **Three Track**

## Head & Low Threshold



# **Three Track**

Jamb



6

# **Interlock & Meeting Stile**

#### Standard Interlock



### For 4 & 6 Panel Doors



## **Outer Frame Assembly**





- Insert cleats into desired position.
- Insert blocks, these are then tightened using an allen key inserted through the small hole above the block opening (1). This will bring the two frame sections together.
- Remember to <u>always</u> seal any joins.
- Repeat this until both corners are assembled and sealed.
- · Screw block to threshold.
- Place square cut jamb (2) over block (3) and screw into position (4).
- Remember to always seal any joins.
- Repeat this until both jambs are assembled and sealed to the threshold.



8

#### **Main Office & Factory**