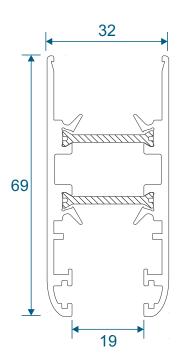

## **Profiles**

| Outer Frame & Low Threshold<br>Sash & Interlocks     | 2 |
|------------------------------------------------------|---|
| Section Drawings                                     |   |
| Three Track Head & Low Threshold<br>Three Track Jamb | 5 |
| Interlock & Meeting Stile                            | 7 |

8

Outer Frame Assembly

We reserve the right to make changes to the product specification as technical developments dictate, and without prior notice. Pictures shown are for illustrative purposes and are not binding in detail, colour or specification.

2

# **Outer Frames & Low Threshold**

#### **SL310 - Outer Frame**



#### SL050 - PVC Cover Trim



#### SWL1190 - Low Threshold



3

# Sashes & Interlocks

#### SL021 - Sash Bottom / Top Rail



#### SL020 - Sash Jamb



#### SL030 / SL051 - Interlock





#### **SL140 - Meeting Stile**



# **Three Track**

## Head & Low Threshold



# **Three Track**

Jamb



6

# **Interlock & Meeting Stile**

#### Standard Interlock



### For 4 & 6 Panel Doors



## **Outer Frame Assembly**





- Insert cleats into desired position.
- Insert blocks, these are then tightened using an allen key inserted through the small hole above the block opening (1). This will bring the two frame sections together.
- Remember to <u>always</u> seal any joins.
- Repeat this until both corners are assembled and sealed.
- · Screw block to threshold.
- Place square cut jamb (2) over block (3) and screw into position (4).
- Remember to always seal any joins.
- Repeat this until both jambs are assembled and sealed to the threshold.



8