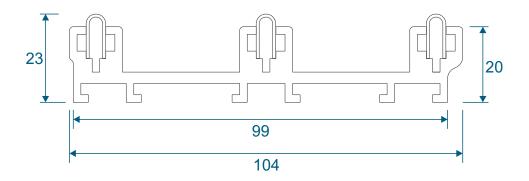

# **Patio Room Divider**

Section Identification Guide







# **Contents**

#### **Profiles**

| Outer Frame & Low Threshold<br>Sash & Interlocks     | 2 |
|------------------------------------------------------|---|
| Section Drawings                                     |   |
| Three Track Head & Low Threshold<br>Three Track Jamb | 5 |
| Interlock & Meeting Stile                            | 7 |

8

Outer Frame Assembly

We reserve the right to make changes to the product specification as technical developments dictate, and without prior notice. Pictures shown are for illustrative purposes and are not binding in detail, colour or specification.

2

# **Outer Frames & Low Threshold**

#### **SL310 - Outer Frame**



#### SL050 - PVC Cover Trim



#### SWL1190 - Low Threshold



3

# Sashes & Interlocks

#### SL021 - Sash Bottom / Top Rail



#### SL020 - Sash Jamb



#### SL030 / SL051 - Interlock





#### **SL140 - Meeting Stile**



# **Three Track**

## Head & Low Threshold



# **Three Track**

Jamb



6

# **Interlock & Meeting Stile**

#### Standard Interlock



### For 4 & 6 Panel Doors



## **Outer Frame Assembly**





- Insert cleats into desired position.
- Insert blocks, these are then tightened using an allen key inserted through the small hole above the block opening (1). This will bring the two frame sections together.
- Remember to <u>always</u> seal any joins.
- Repeat this until both corners are assembled and sealed.
- · Screw block to threshold.
- Place square cut jamb (2) over block (3) and screw into position (4).
- Remember to always sea