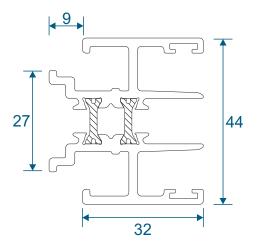

# **Outer Frames & Low Threshold**

#### **SL310 - Outer Frame**

#### SL050 - PVC Cover Trim

#### SWL1190 - Low Threshold

3