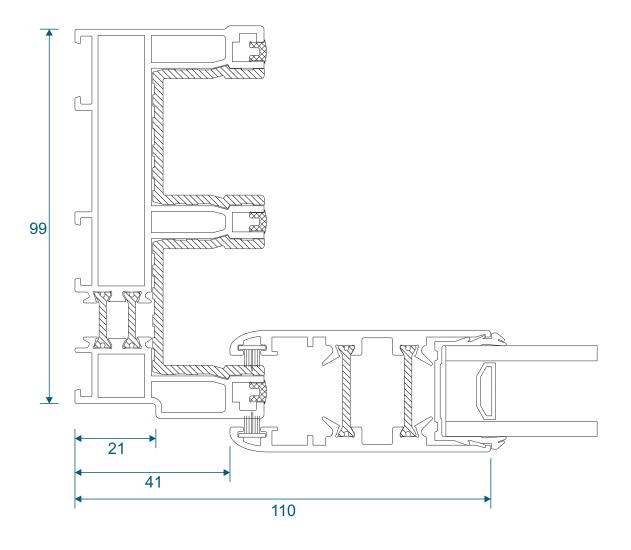

ction Drawings                                     |   |
| Three Track Head & Low Threshold<br>Three Track Jamb | 5 |
| Interlock & Meeting Stile                            | 7 |

8

Outer Frame Assembly

We reserve the right to make changes to the product specification as technical developments dictate, and without prior notice. Pictures shown are for illustrative purposes and are not binding in detail, colour or specification.

2

# **Outer Frames & Low Threshold**

#### **SL310 - Outer Frame**



#### SL050 - PVC Cover Trim



#### SWL1190 - Low Threshold



3

# Sashes & Interlocks

#### SL021 - Sash Bottom / Top Rail



#### SL020 - Sash Jamb



#### SL030 / SL051 - Interlock





#### **SL140 - Meeting Stile**



# **Three Track**

## Head & Low Threshold



# **Three Track**

Jamb



6

# **Interlock & Meeting Stile**

#### Standard Interlock



### For 4 & 6 Panel Doors



## **Outer Frame Assembly**





- Insert cleats into desired position.
- Insert blocks, these are then tightened using an allen key inserted through the small hole above the block opening (1). This will bring the two frame sections together.
- Remember to <u>always</u> seal any joins.
- Repeat this until both corners are assembled and sealed.
- · Screw block to threshold.
- Place square cut jamb (2) over block (3) and screw into position (4).
- Remember to always seal any joins.
- Repeat this until both jambs are assembled and sealed to the threshold.



8

#### **Main Office & Factory**

Units 4-5, t: 01268 681612 (15 lines)

Charfleets Road, f: 01268 510058

Canvey Island, e: sales@duration.co.