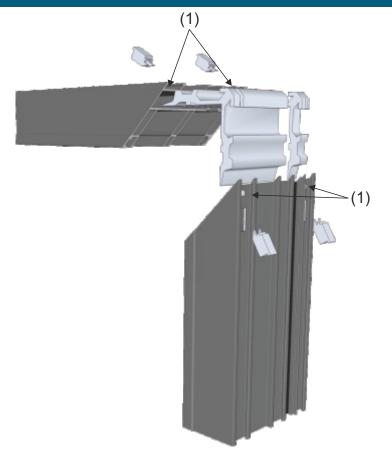

## **Outer Frame Assembly**

- Insert cleats into desired position.
- Insert blocks, these are then tightened using an allen key inserted through the small hole above the block opening (1). This will bring the two frame sections together.
- Remember to <u>always</u> seal any joins.
- Repeat this until both corners are assembled and sealed.
- · Screw block to threshold.
- Place square cut jamb (2) over block (3) and screw into position (4).
- Remember to always seal any joins.
- Repeat this until both jambs are assembled and sealed to the threshold.