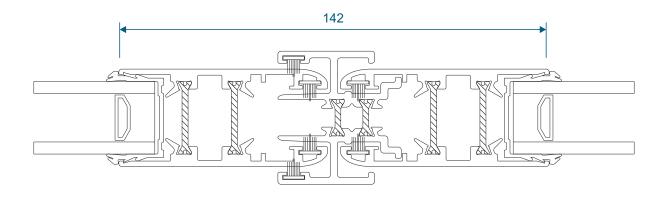

# **Outer Frames & Low Threshold**

#### **SL310 - Outer Frame**

#### SL050 - PVC Cover Trim

#### SWL1190 - Low Threshold

3

# Sashes & Interlocks

#### SL021 - Sash Bottom / Top Rail

#### SL020 - Sash Jamb

#### SL030 / SL051 - Interlock

#### **SL140 - Meeting Stile**