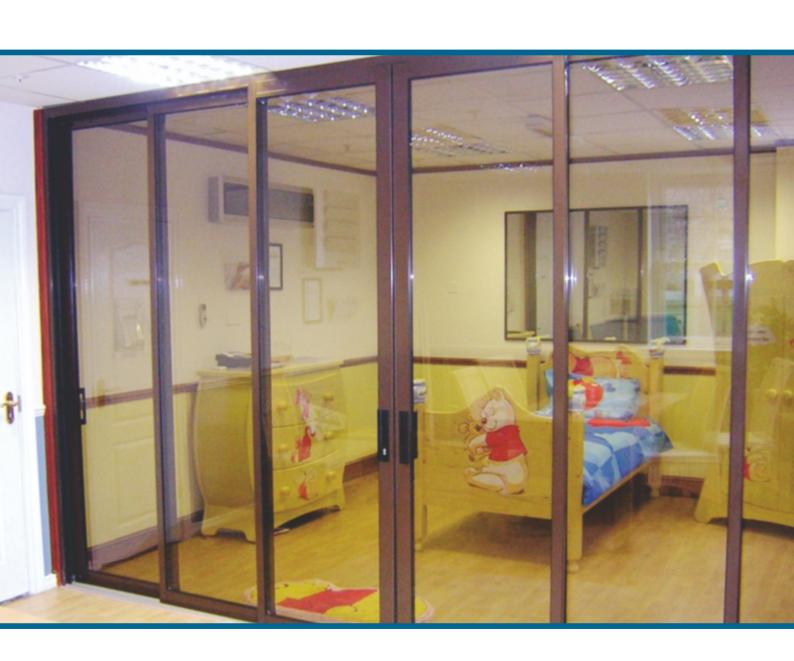

# **Patio Room Divider**

Section Identification Guide







# **Contents**

#### **Profiles**

| Outer Frame & Low Threshold<br>Sash & Interlocks     | 2 |
|------------------------------------------------------|---|
| Section Drawings                                     |   |
| Three Track Head & Low Threshold<br>Three Track Jamb | 5 |
| Interlock & Meeting Stile                            | 7 |

8

Outer Frame Assembly

We reserve the right to make changes to the product specification as technical developments dictate, and without prior notice. Pictures shown are for illustrative purposes and are not binding in detail, colour or specification.

2

# **Outer Frames & Low Threshold**

#### **SL310 - Outer Frame**



#### SL050 - PVC Cover Trim



#### SWL1190 - Low Threshold



3

# Sashes & Interlocks

#### SL021 - Sash Bottom / Top Rail