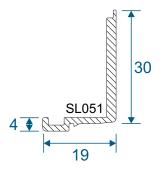

Threshold<br>Sash & Interlocks     | 2 |
|------------------------------------------------------|---|
| Section Drawings                                     |   |
| Three Track Head & Low Threshold<br>Three Track Jamb | 5 |
| Interlock & Meeting Stile                            | 7 |

8

Outer Frame Assembly

We reserve the right to make changes to the product specification as technical developments dictate, and without prior notice. Pictures shown are for illustrative purposes and are not binding in detail, colour or specification.

2

# **Outer Frames & Low Threshold**

#### **SL310 - Outer Frame**



#### SL050 - PVC Cover Trim



#### SWL1190 - Low Threshold



3

# Sashes & Interlocks

#### SL021 - Sash Bottom / Top Rail



#### SL020 - Sash Jamb



#### SL030 / SL051 - Interlock





#### **SL140 - Meeting Stile**



# **Three Track**

## Head & Low Threshold



# **Three Track**

Jamb



6

# **Interlock & Meeting Stile**

#### Standard Interlock



### For 4 & 6 Panel Doors



## **Outer Frame Assembly**





- Insert cleats into desired position.
- Insert blocks, these are then tightened using an allen key inserted through the small hole above the block opening (1). This will bring the two frame sections together.
- Remember to <u>always</u> seal any joins.
- Repeat this until both corners are assembled and sealed.
- · Screw block to threshold.
- Place square cut jamb (2) over block (3) and screw into position (4).
- Remember to always seal any joins.
- Repeat this until both jambs are assembled and sealed to the threshold.



8

#### **Main Office & Factory**

Un