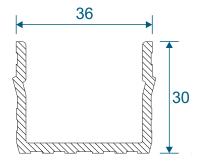

# Sashes & Interlocks

#### SL021 - Sash Bottom / Top Rail

#### SL020 - Sash Jamb

#### SL030 / SL051 - Interlock

#### **SL140 - Meeting Stile**