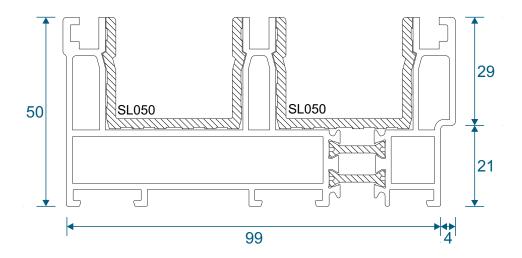

# **Outer Frames & Low Threshold**

#### **SL310 - Outer Frame**

#### SL050 - PVC Cover Trim

#### SWL1190 - Low Threshold

3