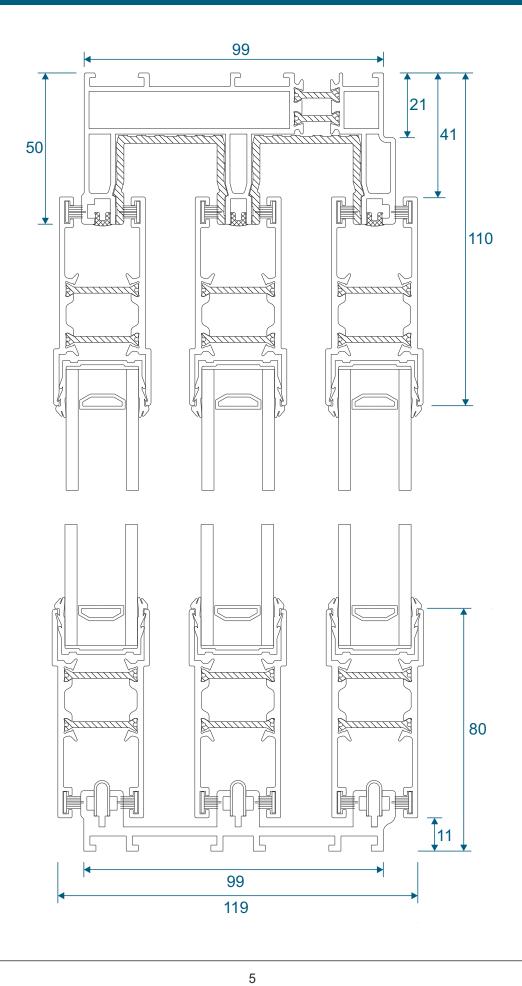

-----------------|---|
| Section Drawings                                     |   |
| Three Track Head & Low Threshold<br>Three Track Jamb | 5 |
| Interlock & Meeting Stile                            | 7 |

8

Outer Frame Assembly

We reserve the right to make changes to the product specification as technical developments dictate, and without prior notice. Pictures shown are for illustrative purposes and are not binding in detail, colour or specification.

2

# **Outer Frames & Low Threshold**

#### **SL310 - Outer Frame**



#### SL050 - PVC Cover Trim



#### SWL1190 - Low Threshold



3

# Sashes & Interlocks

#### SL021 - Sash Bottom / Top Rail



#### SL020 - Sash Jamb



#### SL030 / SL051 - Interlock





#### **SL140 - Meeting Stile**



# **Three Track**

## Head & Low Threshold



# **Three Track**

Jamb



6

# **Interlock & Meeting Stile**

#### Standard Interlock



### For 4 & 6 Panel Doors



## **Outer Frame Assembly**





- Insert cleats into desired position.
- Insert blocks, these are then tightened using an allen key inserted through the small hole above the block opening (1). This will bring the two frame sections together.
- Remember to <u>always</u> seal any joins.
- Repeat this until both corners are assembled and sealed.
- · Screw block to threshold.
- Place square cut jamb (2) over block (3) and screw into position (4).
- Remember to always seal any joins.
- Repeat this until both jambs are assembled and sealed to the threshold.



8

#### **Main Office & Factory**

Units 4-5, t: 01268 681612 (15 lines)

Charfleets Road, f: 01268 510058

Canvey Is