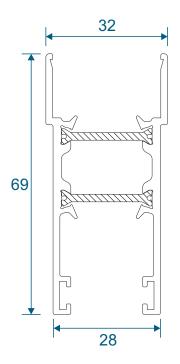

# **Contents**

#### **Profiles**

| Outer Frame & Low Threshold<br>Sash & Interlocks     | 2 |
|------------------------------------------------------|---|
| Section Drawings                                     |   |
| Three Track Head & Low Threshold<br>Three Track Jamb | 5 |
| Interlock & Meeting Stile                            | 7 |

8

Outer Frame Assembly

We reserve the right to make changes to the product specification as technical developments dictate, and without prior notice. Pictures shown are for illustrative purposes and are not binding in detail, colour or specification.

2

# **Outer Frames & Low Threshold**

#### **SL310 - Outer Frame**



#### SL050 - PVC Cover Trim



#### SWL1190 - Low Threshold



3

# Sashes & Interlocks

#### SL021 - Sash Bottom / Top Rail



#### SL020 - Sash Jamb



#### SL030 / SL051 - Interlock





#### **SL140 - Meeting Stile**



# **Three Track**

## Head & Low Threshold



# **Three Track**

Jamb



6

# **Interlock & Meeting Stile**

#### Standard Interlock



### For 4 & 6 Panel Doors



## **Outer Frame Assembly**





- Insert cleats into desired position.
- Insert blocks, these are then tightened using an allen key inserted through the small hole above the block opening (1). This will bring the two frame sections together.
- Remember to <u>always</u> seal any joins.
- Repeat this until both corners are assembled and sealed.
- · Screw block to threshold.
- Place square cut jamb (2) over block (3) and screw into position (4).
- Remember to always seal any joins.
- Repeat this until both jambs are assembled and sea