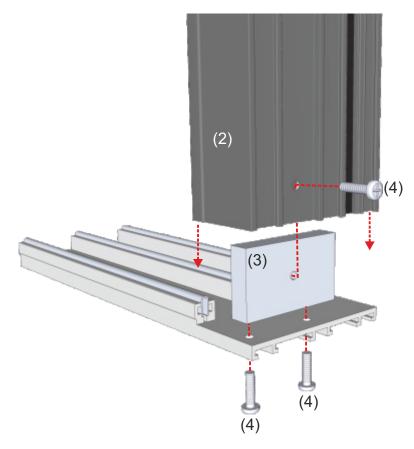

## **Outer Frame Assembly**

- Insert cleats into desired position.
- Insert blocks, these are then tightened using an allen key inserted through the small hole above the block opening (1). This will bring the two frame sections together.
- Remember to <u>always</u> seal any joins.
- Repeat this until both corners are assembled and sealed.
- · Screw block to threshold.
- Place square cut jamb (2) over block (3) and screw into position (4).
- Remember to always seal any joins.
- Repeat this until both jambs are assembled and sealed to the threshold.