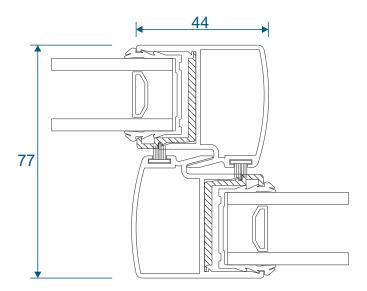

# **Interlock & Meeting Stile**

#### Standard Interlock

### For 4 & 6 Panel Doors