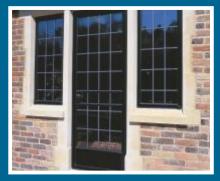

# **Standard Door Styles**

These are some examples of a few of the basic styles achievable with this door system. The styles shown are for single and double doors, with and without kick plates at the bottom of the doors.