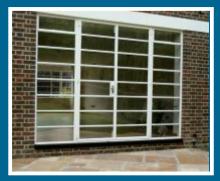

# **Standard Door Styles**

These are some examples of a few of the basic styles achievable with this door system. The styles shown are for single and double doors, with and without kick plates at the bottom of the doors.