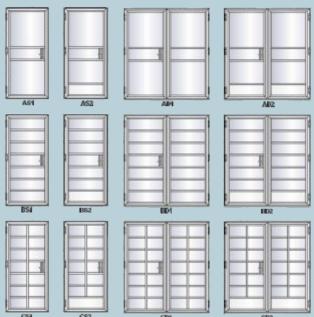

# **Standard Door Styles**

These are some examples of a few of the basic styles achievable with this door system. The styles shown are for single and double doors, with and without kick plates at the bottom of the doors.