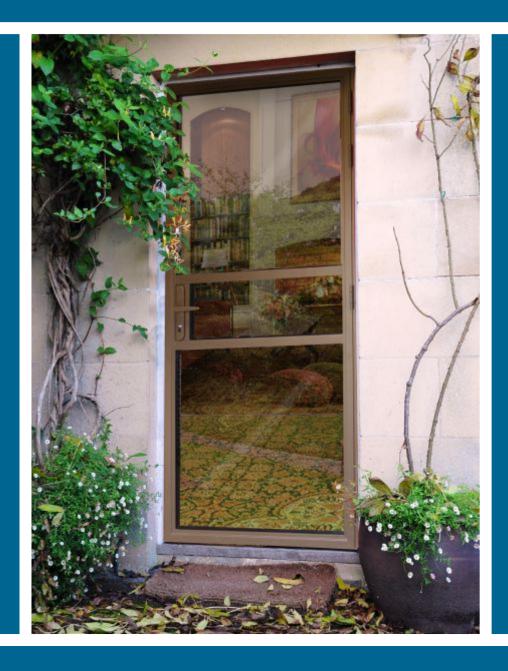

# The Royale Door

Our Royale steel replacement aluminium doors are designed as an extremely slim-line, thermally efficient replacement for old steel doors. The aluminium profiles use the latest polyamide thermal break to achieve excellent U-values inline with the current building regulations. The profiles are designed to replicate the stepped classic look and feel of traditional W20 steel doors.

These Royale steel replacement doors are suitable for new build as well as replacement & refurbishment projects and are suitable for use in listed buildings and conservation areas. These doors will retain the classic look and character of your home. They match our Royale Windows and share their slim lines and authentic looks. They are available as open in or open out, single or double doors and have a high security multipoint lock, which includes a latch and dead bolt.