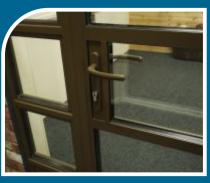

# The Royale Door

Our Royale steel replacement aluminium doors are designed as an extremely slim-line, thermally efficient replacement for old steel doors. The aluminium profiles use the latest polyamide thermal break to achieve excellent U-values inline with the current building regulations. The profiles are designed to replicate the stepped classic look and feel of traditional W20 steel doors.

These Royale steel replacement doors are suitable for new build as well as replacement & refurbishment projects and are suitable for use in listed buildings and conservation areas. These doors will retain the classic look and character of your home. They match our Royale Windows and share their slim lines and authentic looks. They are available as open in or open out, single or double doors and have a high security multipoint lock, which includes a latch and dead bolt.

### **Features**

- Available as single doors or double doors.
- Can be manufactured to opens in or out.
- Steel replacement doors to match our Royale windows.
- Slim sight-lines polyamide thermally broken aluminium profiles.
- Thermally efficient, excellent U-values inline with current building regulations.
- Multi-point locking, including a latch and dead bolt.
- Non-rusting aluminium profiles replicate W20 steel doors.
- Stock colours are matt white and black/white (dual colour).
- 24mm double glazed argon gas filled sealed units, or aluminium clad composite door panels.
- Open out doors are internally glazed, while open in doors use a high security externally glazed system.
- Suitable for new build as well as listed buildings, replacement and refurbishment projects.
- Finish your installation with our unique colour matched aluminium quad trim.