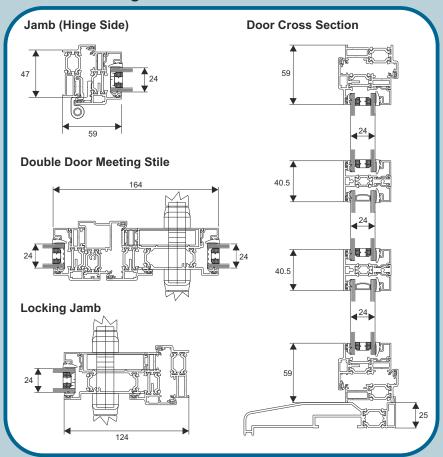

4mm double glazed argon gas filled sealed units, or aluminium clad composite door panels.
- Open out doors are internally glazed, while open in doors use a high security externally glazed system.
- Suitable for new build as well as listed buildings, replacement and refurbishment projects.
- Finish your installation with our unique colour matched aluminium quad trim.

### **Recommended Sizes**

| Single Door (mm) |      |
|------------------|------|
| Min. Width       | 600  |
| Max. Width       | 1000 |
| Min. Height      | 1000 |
| Max. Height      | 2100 |

| Double Door (mm) |      |
|------------------|------|
| Min. Width       | 1200 |
| Max. Width       | 2000 |
| Min. Height      | 1000 |
| Max. Height      | 2100 |

Visit Our Website: www.duration.co.uk

# **Technical Drawings**



# **Standard Door Styles**

These are some examples of a few of the basic styles achievable with this door system. The styles shown are for single and double doors, with and without kick plates at the bottom of the doors.



Call Us Today: 01268 681612



Slim-line Aluminium Profiles



Authentic Style, Replicates Steel



Available With a Kick Plate



Matching Royale Windows

### **Duration Windows**

Units 4-5, **t:** 01268 681612 (15 lines) Charfleets Road, **f:** 01268 510058

Canvey Island, e: sales@duration.co.uk

Essex. SS8 0PQ w: www.duration.co.uk



Supplying high quality aluminium products since 1985