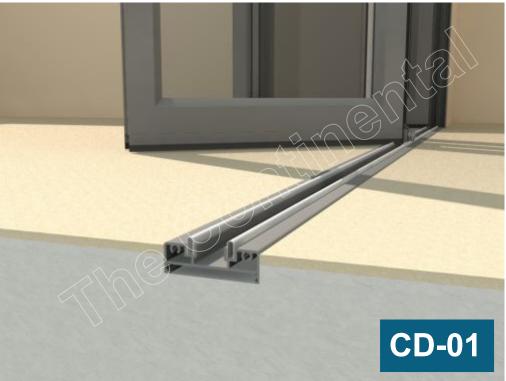

# The Continental

## **Standard Threshold Open Out**

With Decking Looking Out

With Decking Looking In