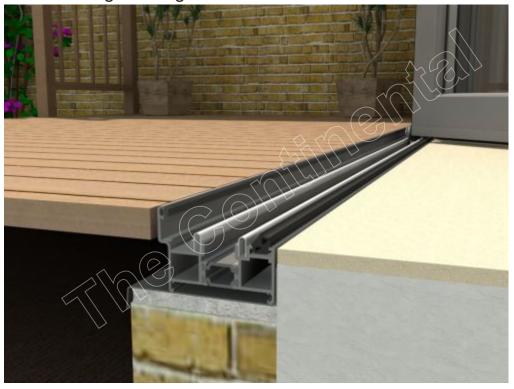

# The Continental

## **Standard Threshold Open Out**

With Patio Looking Out

With Patio Looking In