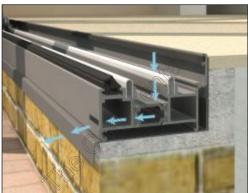

## **Drainage Paths**

When installing a bifold, drainage paths for the threshold needs to be taken into consideration.

Please discuss drainage with the installer, homeowner and installer of the external flooring.

The below images depict an example of each threshold and its drainage path.

Low Threshold

Standard Threshold (Open out)

Standard Threshold (Open in)

Ramped Threshold

Low Threshold With Cill

Standard Threshold With Cill (Open out)