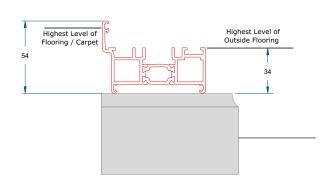

#### Floor Levels Overview - Threshold Options

#### Standard Threshold - Open Out

#### Standard Threshold - Open In

#### Standard Threshold on Cill - Open Out

#### Standard Threshold on Cill - Open In

Key
Threshold
Cill
Brick/Concrete

Please Note: Intended For Guidance Only - Not An Installation Drawing Or A Builder's Work Instruction