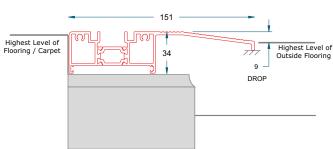

#### Floor Levels Overview - Threshold Options

#### Low Threshold - Open Out

# Highest Level of Flooring / Carpet Highest Level of Outside Flooring

#### Low Threshold - Open In