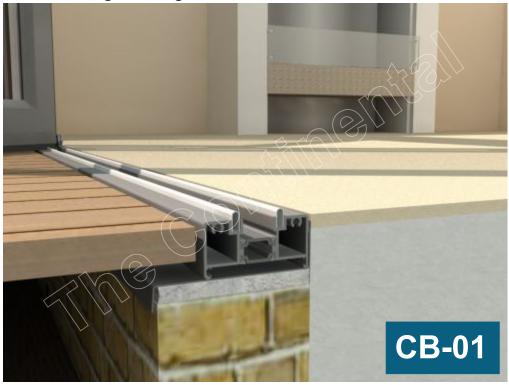

## **Standard Threshold Open Out**

With Decking Looking Out

With Decking Looking In