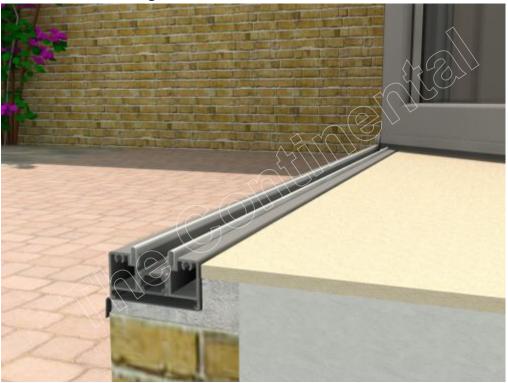

## **Standard Threshold Open Out**

With Decking Looking Out

With Decking Looking In