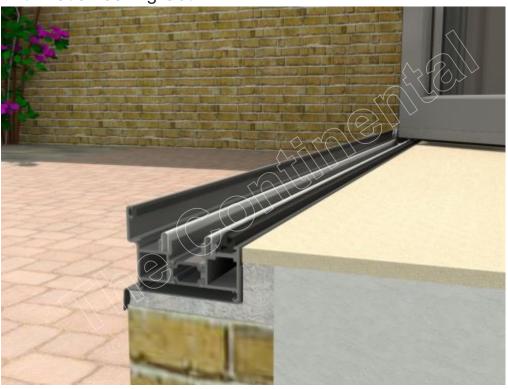

# The Continental

## **Standard Threshold Open Out**

With Decking Looking Out

With Decking Looking In