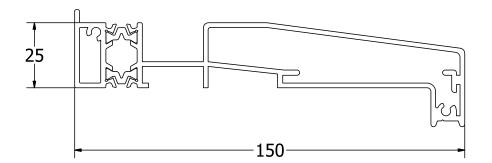

Decking Looking Out



## With Decking Looking In



# The Continental

## Low Threshold Open In On 150 Cill

## With Patio Looking Out



With Patio Looking In



# The Continental

## Low Threshold Open In On 150 Cill

With Decking Above 150 Cill Looking Out



With Decking Above 150 Cill Looking In



# The Continental

## **Ramped Low Threshold Open Out**

With Decking Looking Out



With Decking Looking In



# The Continental

## Ramped Low Threshold Open In

With Decking Looking Out



With Decking Looking In



# The Continental

#### **Room Divider**

## **Opening Out**



## Opening In



# **Cill Options**

# **The Continental**

## 95mm



## 150mm



190mm



# **Cill Options**

# The Continental

Cills

## **AW570**

95mm Cill



#### **AW542**

150mm X 25mm Drop Nose Cill



#### AW544

190mm X 25mm Drop Nose Cill



# Threshold Sightlines The Continental

# **Standard Threshold Low Threshold** Room Divider **Duration Low Threshold** 84 Key Threshold Sash Wheels

# **Threshold Sightlines**

# The Continental

#### Floor Levels Overview - Threshold Options

#### Standard Threshold - Open Out

#### Standard Threshold - Open In





#### Standard Threshold on Cill - Open Out



#### Standard Threshold on Cill - Open In



Key
Threshold
Cill
Brick/Concrete

Please Note: Intended For Guidance Only - Not An Installation Drawing Or A Builder's Work Instruction

# Threshold Sightlines The Continental

#### Floor Levels Overview - Threshold Options

#### Low Threshold - Open Out

# Highest Level of Flooring / Carpet Highest Level of Outside Flooring

#### Low Thresho