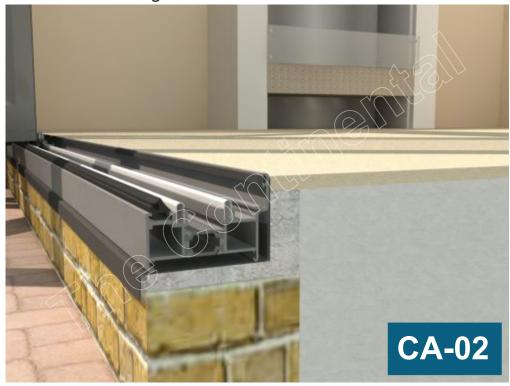

## **Standard Threshold Open Out**

With Patio Looking Out

With Patio Looking In