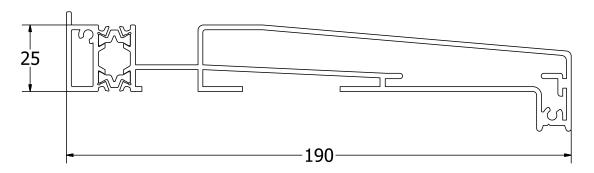

king In



# The Continental

## Low Threshold Open In On 150 Cill

## With Patio Looking Out



With Patio Looking In



# The Continental

## Low Threshold Open In On 150 Cill

With Decking Above 150 Cill Looking Out



With Decking Above 150 Cill Looking In



# The Continental

## **Ramped Low Threshold Open Out**

With Decking Looking Out



With Decking Looking In



# The Continental

## Ramped Low Threshold Open In

With Decking Looking Out



With Decking Looking In



# The Continental

#### **Room Divider**

## **Opening Out**



## Opening In



# **Cill Options**

# **The Continental**

## 95mm



## 150mm



190mm



# **Cill Options**

# The Continental

Cills

## **AW570**

95mm Cill



#### **AW542**

150mm X 25mm Drop Nose Cill



#### AW544

190mm X 25mm Drop Nose Cill



# Threshold Sightlines The Continental

# **Standard Threshold Low Threshold** Room Divider **Duration Low Threshold** 84 Key Threshold Sash Wheels

# **Threshold Sightlines**

# The Continental

#### Floor Levels Overview - Threshold Options

#### Standard Threshold - Open Out

#### Standard Threshold - Open In





#### Standard Threshold on Cill - Open Out



#### Standard Threshold on Cill - Open In



Key
Threshold
Cill
Brick/Concrete

Please Note: Intended For Guidance Only - Not An Installation Drawing Or A Builder's Work Instruction

# Threshold Sightlines The Continental

#### Floor Levels Overview - Threshold Options

#### Low Threshold - Open Out

# Highest Level of Flooring / Carpet Highest Level of Outside Flooring

#### Low Threshold - Open In



#### Low Threshold on Cill