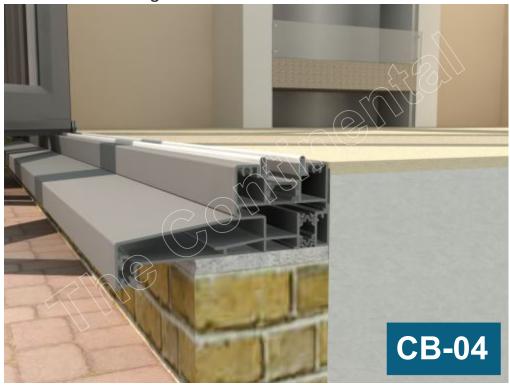

# The Continental

## Standard Threshold Open Out On 150 Cill

With Patio Looking Out

With Patio Looking In