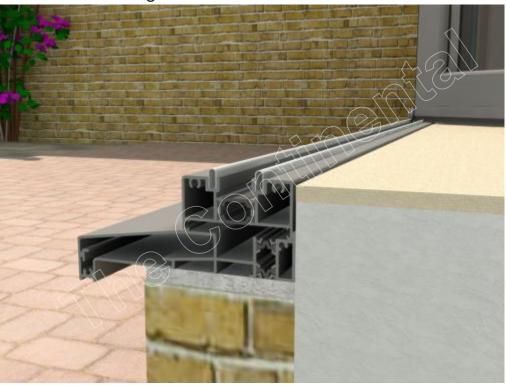

## **Standard Threshold Open Out**

With Decking Looking Out

With Decking Looking In

# The Continental