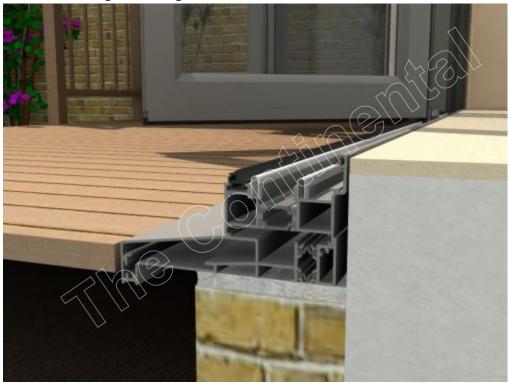

## **Standard Threshold Open Out**

With Decking Looking Out

With Decking Looking In