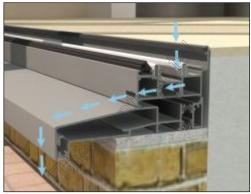

# **Drainage**

# The Continental

## **Drainage Paths**

When installing a bifold, drainage paths for the threshold needs to be taken into consideration.

Please discuss drainage with the installer, homeowner and installer of the external flooring.

The below images depict an example of each threshold and its drainage path.

Low Threshold

Standard Threshold (Open out)

Standard Threshold (Open in)

Ramped Threshold

Low Threshold With Cill

Standard Threshold With Cill (Open out)