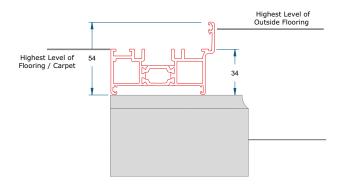

# Threshold Sightlines The Continental

#### Floor Levels Overview - Threshold Options

#### Low Threshold - Open Out

# Highest Level of Flooring / Carpet Highest Level of Outside Flooring

#### Low Threshold - Open In

#### Low Threshold on Cill - Open Out

#### Low Threshold on Cill - Open In

#### Ramped Threshold - Open Out

#### Ramped Threshold - Open In

Key Threshold Cill Brick/Concrete

Please Note: Intended For Guidance Only - Not An Installation Drawing Or A Builder's Work Instruction