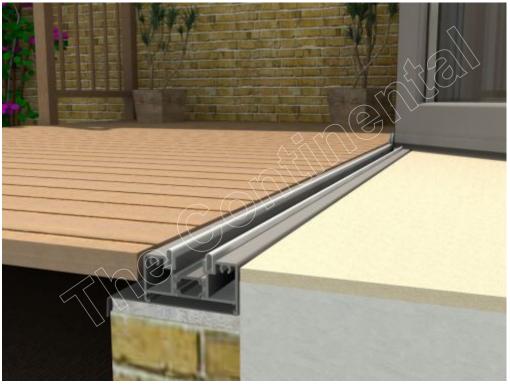

## **Standard Threshold Open Out**

With Patio Looking Out

With Patio Looking In