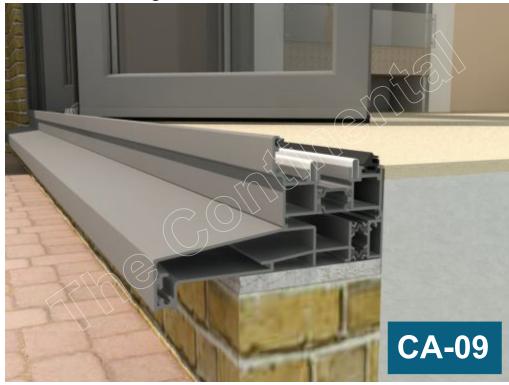

# The Continental

## **Standard Threshold Open Out**

With Decking Looking Out

With Decking Looking In