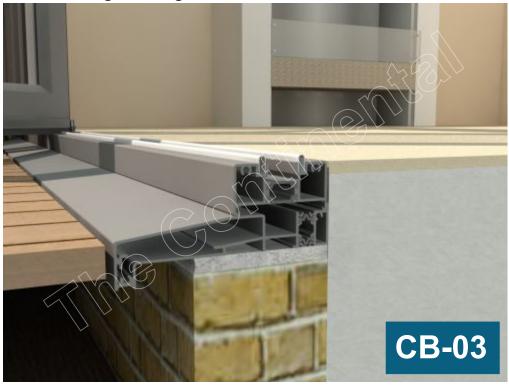

# The Continental

## **Standard Threshold Open Out**

With Patio Looking Out

With Patio Looking In