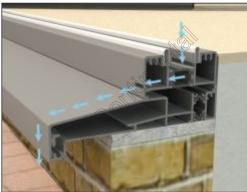

# **Drainage**

# The Continental

## **Drainage Paths**

When installing a bifold, drainage paths for the threshold needs to be taken into consideration.

Please discuss drainage with the installer, homeowner and installer of the external flooring.

The below images depict an example of each threshold and its drainage path.

Low Threshold

Standard Threshold (Open out)

Standard Threshold (Open in)

Ramped Threshold

Low Threshold With Cill

Standard Threshold With Cill (Open out)