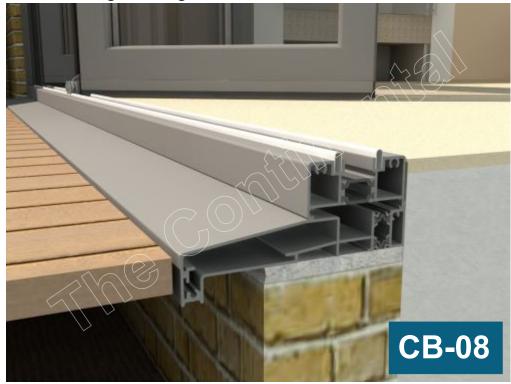

## Standard Threshold Open Out On 150 Cill

With Patio Looking Out

With Patio Looking In