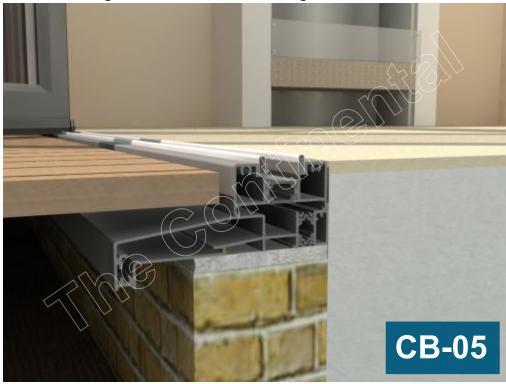

## **Standard Threshold Open Out**

With Decking Looking Out

With Decking Looking In