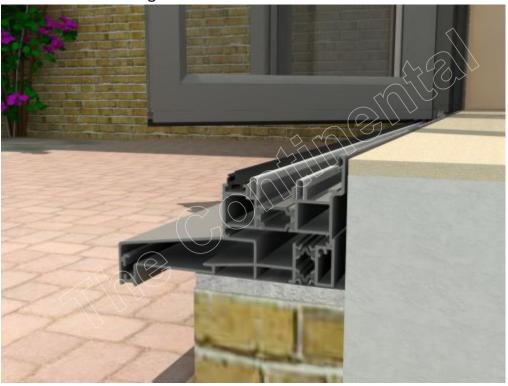

## **Standard Threshold Open Out**

With Patio Looking Out

With Patio Looking In