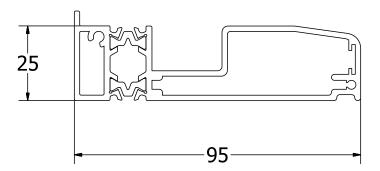

## Low Threshold Open In On 150 Cill

## With Decking Looking Out



## With Decking Looking In



# The Continental

## Low Threshold Open In On 150 Cill

## With Patio Looking Out



With Patio Looking In



# The Continental

## Low Threshold Open In On 150 Cill

With Decking Above 150 Cill Looking Out



With Decking Above 150 Cill Looking In



# The Continental

## **Ramped Low Threshold Open Out**

With Decking Looking Out



With Decking Looking In



# The Continental

## Ramped Low Threshold Open In

With Decking Looking Out



With Decking Looking In



# The Continental

#### **Room Divider**

## **Opening Out**



## Opening In



# **Cill Options**

# **The Continental**

## 95mm



## 150mm



190mm



# **Cill Options**

# The Continental

Cills

## **AW570**

95mm Cill



#### **AW542**

150mm X 25mm Drop Nose Cill



#### AW544

190mm X 25mm Drop Nose Cill



# Threshold Sightlines The Continental

# **Standard Threshold Low Threshold** Room Divider **Duration Low Threshold** 84 Key Threshold Sash Wheels

# **Threshold Sightlines**

# The Continental

#### Floor Levels Overview - Threshold Options

#### Standard Threshold - Open Out

#### Standard Threshold - Open In





#### Standard Threshold on Cill - Open Out



#### Standard Threshold on Cill - Open In



Key
Threshold
Cill
Brick/Concrete

Please Note: Intended For Guidance Only - Not An Installation Drawing Or A Builder's Work Instruction

# Threshold Sightlines The Continental

#### Floor Levels Overview - Threshold Options

#### Low Threshold - Open Out

# Highest Level of Flooring / Carpet High