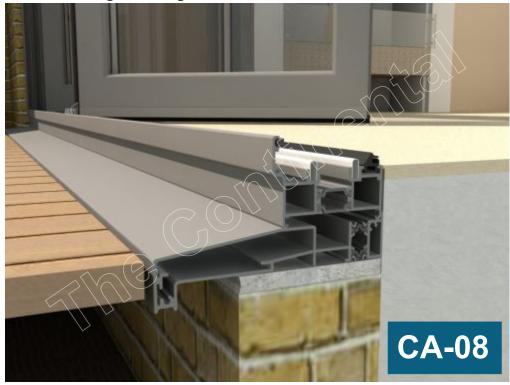

# The Continental

## Standard Threshold Open Out On 150 Cill

With Patio Looking Out

With Patio Looking In