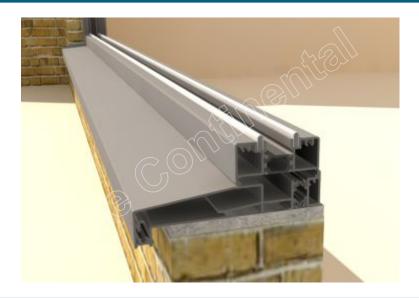

# The Continental

## Standard Threshold Open Out On 150 Cill

With Patio Looking Out

With Patio Looking In