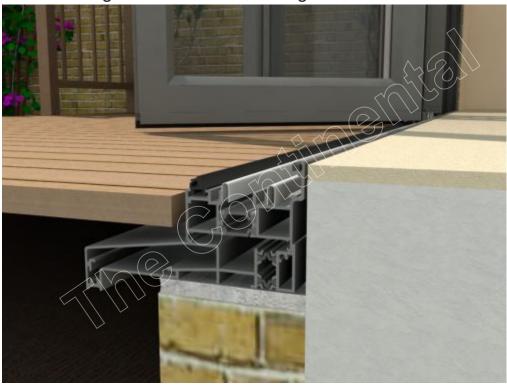

# The Continental

## **Standard Threshold Open Out**

With Decking Looking Out

With Decking Looking In