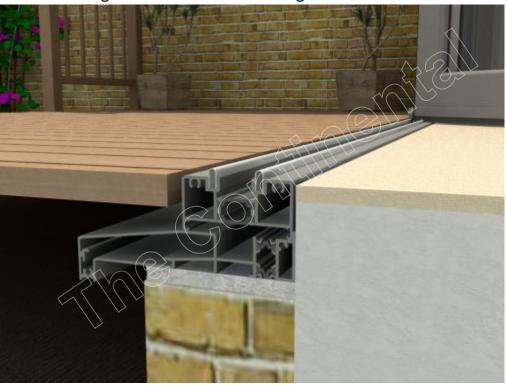

# The Continental

## Standard Threshold Open Out On 150 Cill

With Decking Looking Out

With Decking Looking In