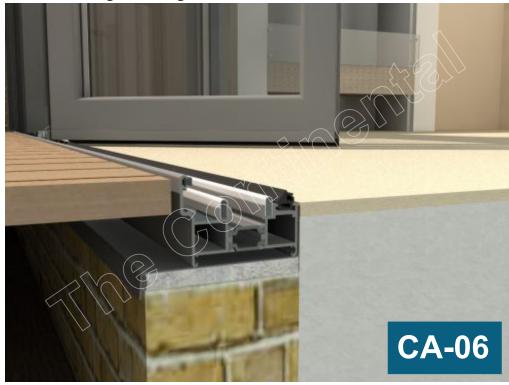

# The Continental

## **Standard Threshold Open Out**

With Patio Looking Out

With Patio Looking In