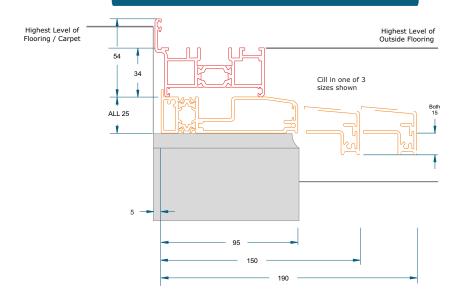

king In



# The Continental

## Ramped Low Threshold Open In

With Decking Looking Out



With Decking Looking In



# The Continental

#### **Room Divider**

## **Opening Out**



## Opening In



# **Cill Options**

# **The Continental**

## 95mm



## 150mm



190mm



# **Cill Options**

# The Continental

Cills

## **AW570**

95mm Cill



#### **AW542**

150mm X 25mm Drop Nose Cill



#### AW544

190mm X 25mm Drop Nose Cill



# Threshold Sightlines The Continental

# **Standard Threshold Low Threshold** Room Divider **Duration Low Threshold** 84 Key Threshold Sash Wheels

# **Threshold Sightlines**

# The Continental

#### Floor Levels Overview - Threshold Options

#### Standard Threshold - Open Out

#### Standard Threshold - Open In





#### Standard Threshold on Cill - Open Out



#### Standard Threshold on Cill - Open In



Key
Threshold
Cill
Brick/Concrete

Please Note: Intended For Guidance Only - Not An Installation Drawing Or A Builder's Work Instruction

# Threshold Sightlines The Continental

#### Floor Levels Overview - Threshold Options

#### Low Threshold - Open Out

# Highest Level of Flooring / Carpet Highest Level of Outside Flooring

#### Low Threshold - Open In



#### Low Threshold on Cill - Open Out



#### Low Threshold on Cill - Open In



#### Ramped Threshold - Open Out



#### Ramped Threshold - Open In



Key Threshold Cill Brick/Concrete

Please Note: Intended For Guidance Only - Not An Installation Drawing Or A Builder's Work Instruction

# **Drainage**

# The Continental

## **Drainage Paths**

When installing a bifold, drainage paths for