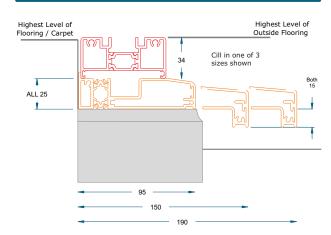

rd Threshold Low Threshold** Room Divider **Duration Low Threshold** 84 Key Threshold Sash Wheels

# **Threshold Sightlines**

# The Continental

#### Floor Levels Overview - Threshold Options

#### Standard Threshold - Open Out

#### Standard Threshold - Open In





#### Standard Threshold on Cill - Open Out



#### Standard Threshold on Cill - Open In



Key
Threshold
Cill
Brick/Concrete

Please Note: Intended For Guidance Only - Not An Installation Drawing Or A Builder's Work Instruction

# Threshold Sightlines The Continental

#### Floor Levels Overview - Threshold Options

#### Low Threshold - Open Out

# Highest Level of Flooring / Carpet Highest Level of Outside Flooring

#### Low Threshold - Open In



#### Low Threshold on Cill - Open Out



#### Low Threshold on Cill - Open In



#### Ramped Threshold - Open Out



#### Ramped Threshold - Open In



Key Threshold Cill Brick/Concrete

Please Note: Intended For Guidance Only - Not An Installation Drawing Or A Builder's Work Instruction

# **Drainage**

# The Continental

## **Drainage Paths**

When installing a bifold, drainage paths for the threshold needs to be taken into consideration.

Please discuss drainage with the installer, homeowner and installer of the external flooring.

The below images depict an example of each threshold and its drainage path.



Low Threshold



Standard Threshold (Open out)



Standard Threshold (Open in)



Ramped Threshold



Low Threshold With Cill



Standard Threshold With Cill (Open out)



Standard Threshold With Cill (Open in)