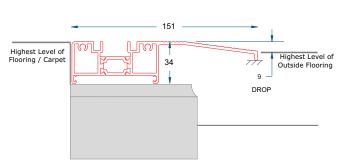

#### Ramped Threshold - Open Out

#### Ramped Threshold - Open In

Key Threshold Cill Brick/Concrete

Please Note: Intended For Guidance Only - Not An Installation Drawing Or A Builder's Work Instruction