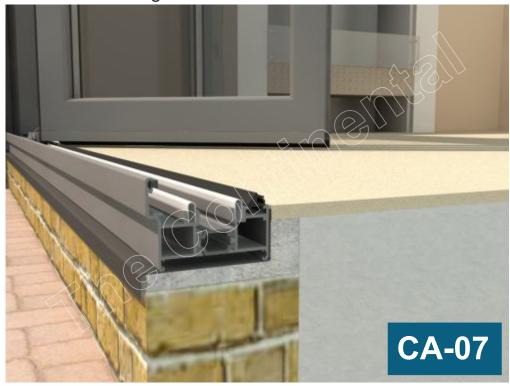

# The Continental

## **Standard Threshold Open Out**

With Patio Looking Out

With Patio Looking In