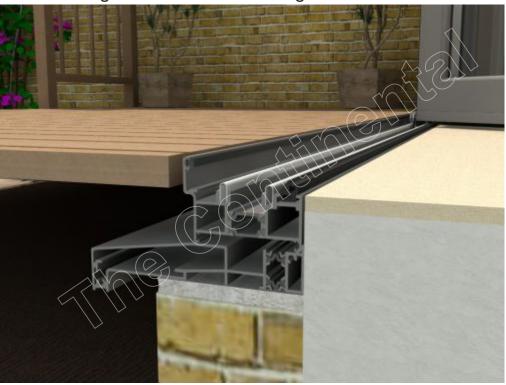

# The Continental

## **Standard Threshold Open Out**

With Patio Looking Out

With Patio Looking In