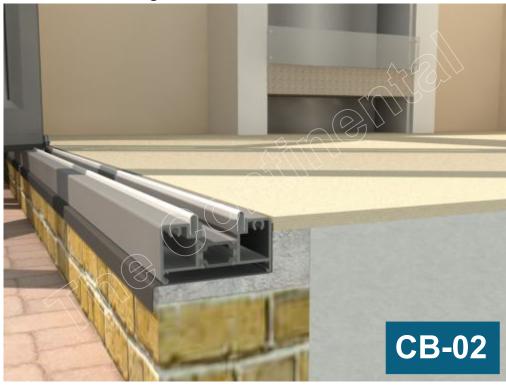

## **Standard Threshold Open Out**

With Patio Looking Out

With Patio Looking In