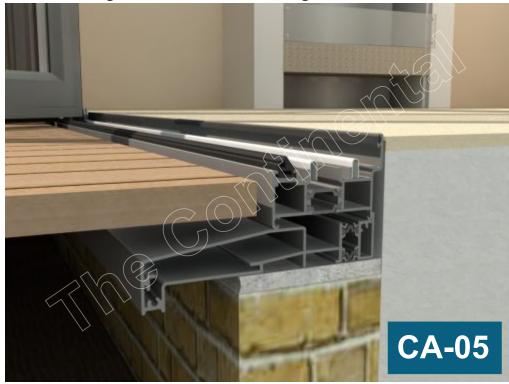

# The Continental

## **Standard Threshold Open Out**

With Decking Looking Out

With Decking Looking In