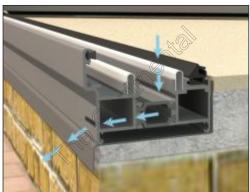

## **Drainage Paths**

When installing a bifold, drainage paths for the threshold needs to be taken into consideration.

Please discuss drainage with the installer, homeowner and installer of the external flooring.

The below images depict an example of each threshold and its drainage path.

Low Threshold

Standard Threshold (Open out)

Standard Threshold (Open in)

Ramped Threshold

Low Threshold With Cill

Standard Threshold With Cill (Open out)

Standard Threshold With Cill (Open in)