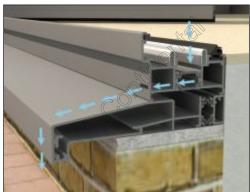

# **Drainage**

# The Continental

## **Drainage Paths**

When installing a bifold, drainage paths for the threshold needs to be taken into consideration.

Please discuss drainage with the installer, homeowner and installer of the external flooring.

The below images depict an example of each threshold and its drainage path.

Low Threshold

Standard Threshold (Open out)

Standard Threshold (Open in)

Ramped Threshold

Low Threshold With Cill

Standard Threshold With Cill (Open out)

Standard Threshold With Cill (Open in)