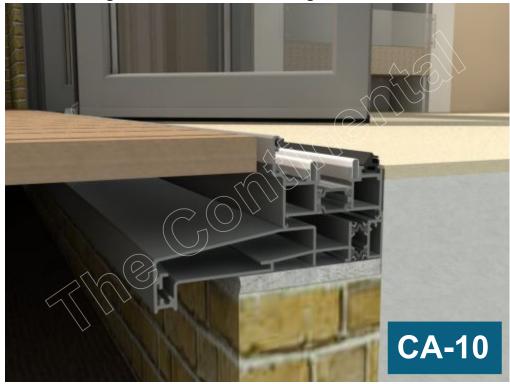

# The Continental

## **Standard Threshold Open Out**

With Patio Looking Out

With Patio Looking In