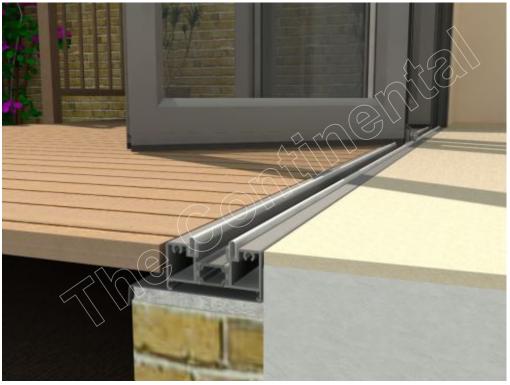

## **Standard Threshold Open Out**

With Decking Looking Out

With Decking Looking In