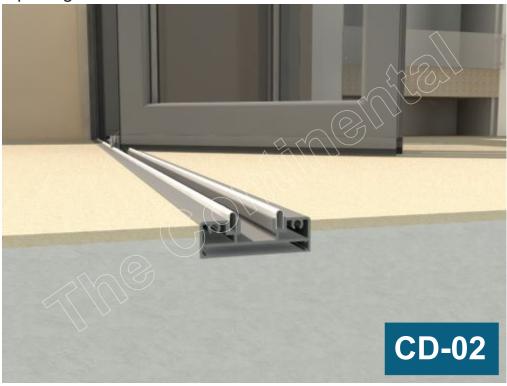

# The Continental

## **Standard Threshold Open Out**

With Patio Looking Out

With Patio Looking In