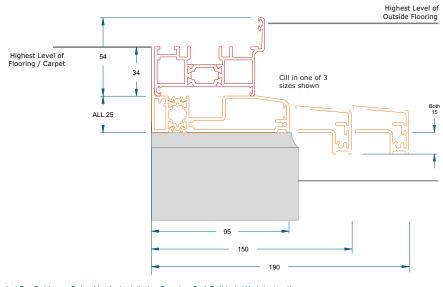

# **Cill Options**

# The Continental

Cills

## **AW570**

95mm Cill

#### **AW542**

150mm X 25mm Drop Nose Cill

#### AW544

190mm X 25mm Drop Nose Cill