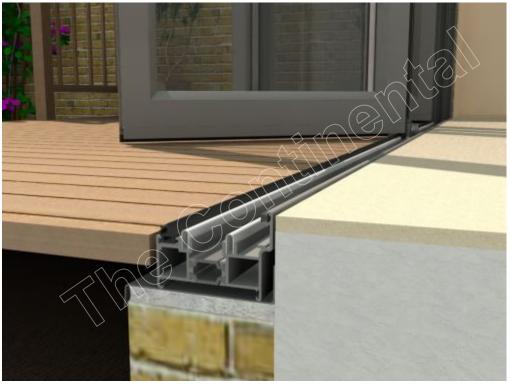

## **Standard Threshold Open Out**

With Decking Looking Out

With Decking Looking In