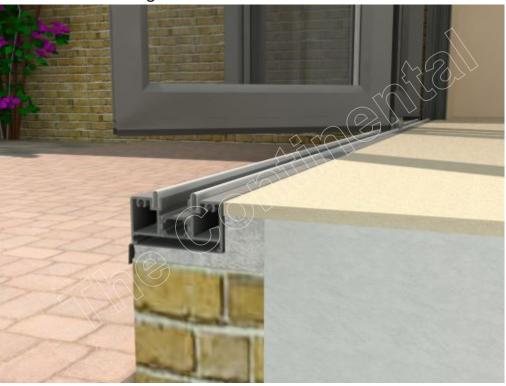

## **Standard Threshold Open Out**

With Patio Looking Out

With Patio Looking In