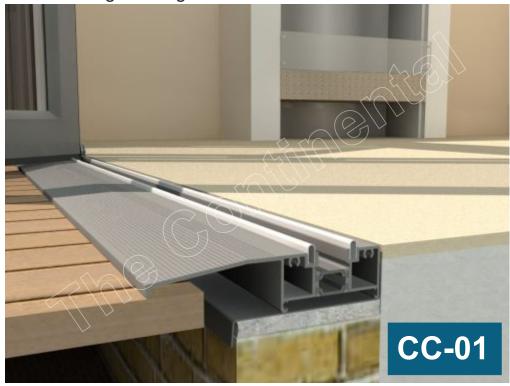

# The Continental

## **Standard Threshold Open Out**

With Patio Looking Out

With Patio Looking In