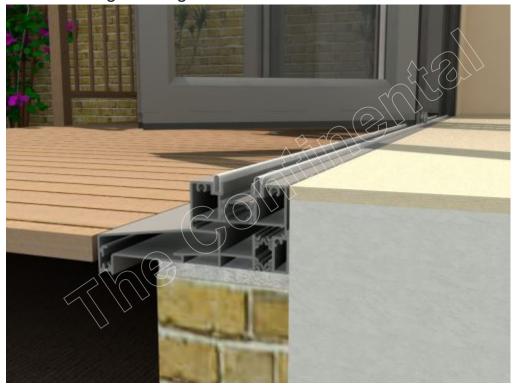

# The Continental

## **Standard Threshold Open Out**

With Decking Looking Out

With Decking Looking In