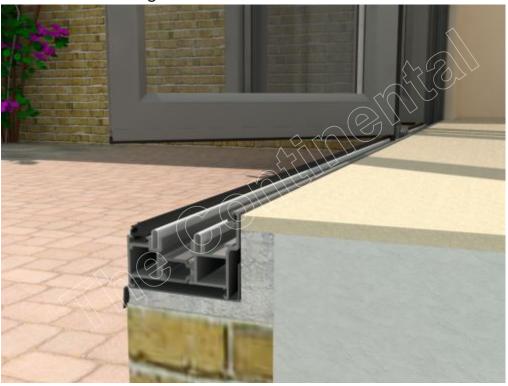

## **Standard Threshold Open Out**

With Patio Looking Out

With Patio Looking In