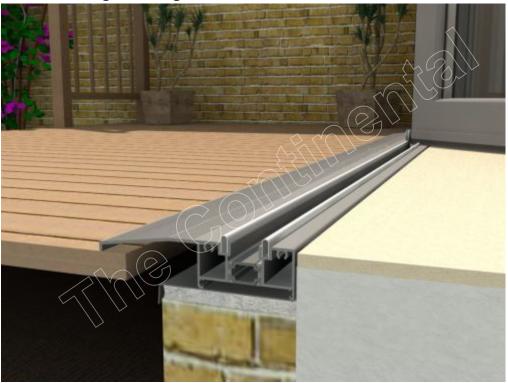

# The Continental

## Standard Threshold Open Out On 150 Cill

With Decking Looking Out

With Decking Looking In