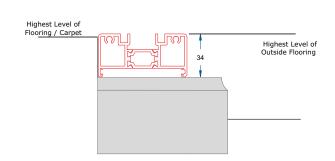

#### Standard Threshold - Open Out

#### Standard Threshold - Open In

#### Standard Threshold on Cill - Open Out

#### Standard Threshold on Cill - Open In

Key
Threshold
Cill
Brick/Concrete

Please Note: Intended For Guidance Only - Not An Installation Drawing Or A Builder's Work Instruction