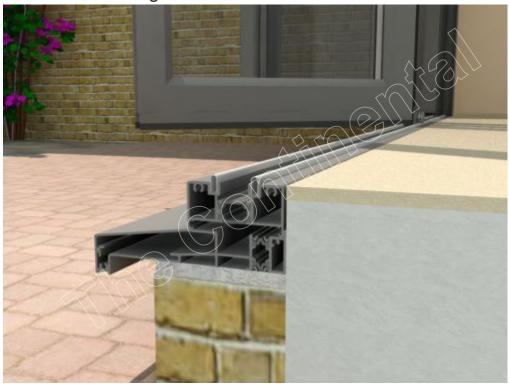

# The Continental

## Standard Threshold Open Out On 150 Cill

With Decking Looking Out

With Decking Looking In