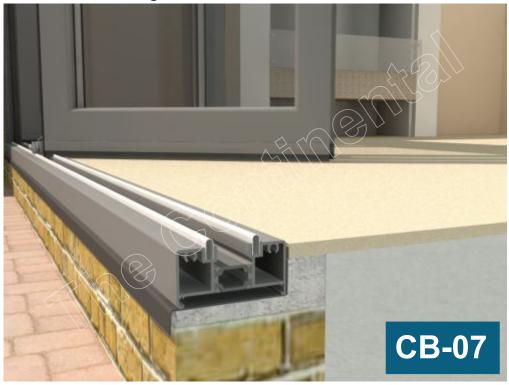

## **Standard Threshold Open Out**

With Patio Looking Out

With Patio Looking In