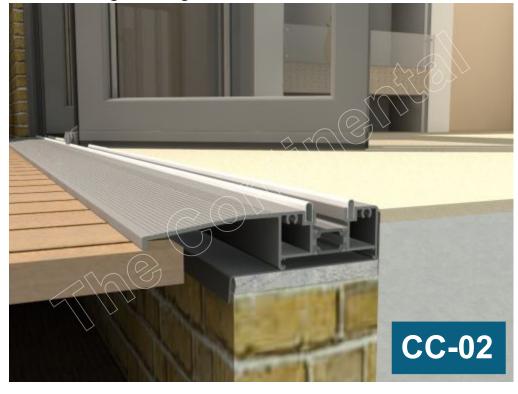

# The Continental

## Standard Threshold Open Out On 150 Cill

With Patio Looking Out

With Patio Looking In