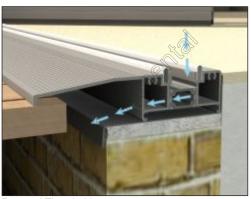

# **Drainage**

# The Continental

## **Drainage Paths**

When installing a bifold, drainage paths for the threshold needs to be taken into consideration.

Please discuss drainage with the installer, homeowner and installer of the external flooring.

The below images depict an example of each threshold and its drainage path.

Low Threshold

Standard Threshold (Open out)

Standard Threshold (Open in)

Ramped Threshold

Low Threshold With Cill

Standard Threshold With Cill (Open out)