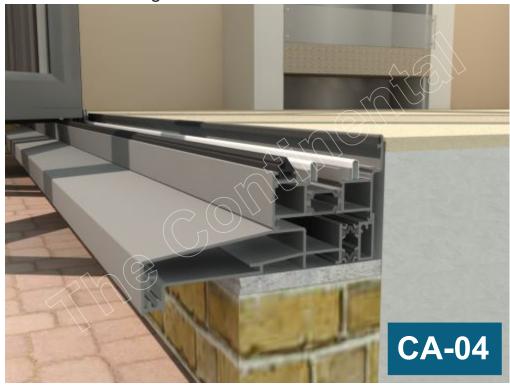

## **Standard Threshold Open Out**

With Patio Looking Out

With Patio Looking In