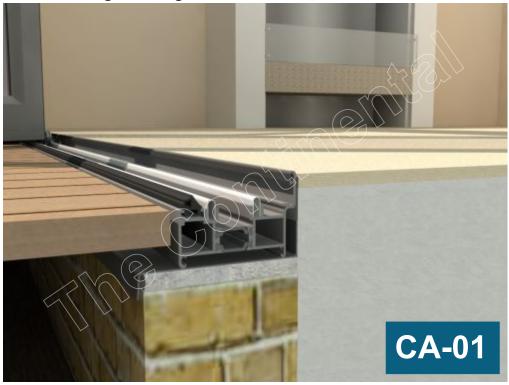

## **Standard Threshold Open Out**

With Decking Looking Out

With Decking Looking In