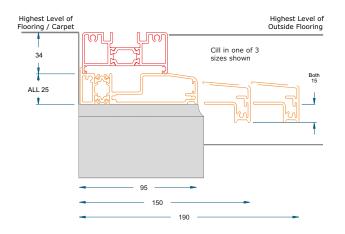

d Sightlines The Continental

# **Standard Threshold Low Threshold** Room Divider **Duration Low Threshold** 84 Key Threshold Sash Wheels

# **Threshold Sightlines**

# The Continental

#### Floor Levels Overview - Threshold Options

#### Standard Threshold - Open Out

#### Standard Threshold - Open In





#### Standard Threshold on Cill - Open Out



#### Standard Threshold on Cill - Open In



Key
Threshold
Cill
Brick/Concrete

Please Note: Intended For Guidance Only - Not An Installation Drawing Or A Builder's Work Instruction

# Threshold Sightlines The Continental

#### Floor Levels Overview - Threshold Options

#### Low Threshold - Open Out

# Highest Level of Flooring / Carpet Highest Level of Outside Flooring

#### Low Threshold - Open In



#### Low Threshold on Cill - Open Out



#### Low Threshold on Cill - Open In



#### Ramped Threshold - Open Out



#### Ramped Threshold - Open In



Key Threshold Cill Brick/Concrete

Please Note: Intended For Guidance Only - Not An Installation Drawing Or A Builder's Work Instruction

# **Drainage**

# The Continental

## **Drainage Paths**

When installing a bifold, drainage paths for the threshold needs to be taken into consideration.

Please discuss drainage with the installer, homeowner and installer of the external flooring.

The below images depict an example of each threshold and its drainage path.



Low Threshold



Standard Threshold (Open out)



Standard Threshold (Open in)



Ramped Threshold



Low Threshold With Cill



Standard Threshold With Cill (Open out)



Standard Threshold With Cill (Open in)