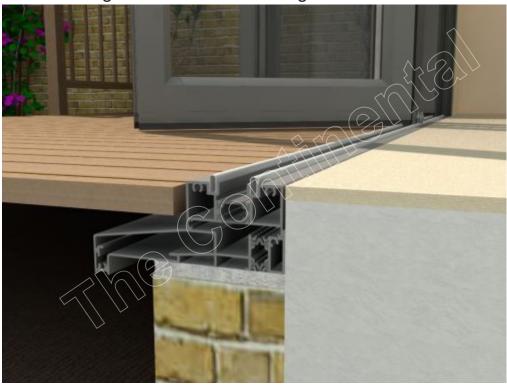

## **Standard Threshold Open Out**

With Decking Looking Out

With Decking Looking In