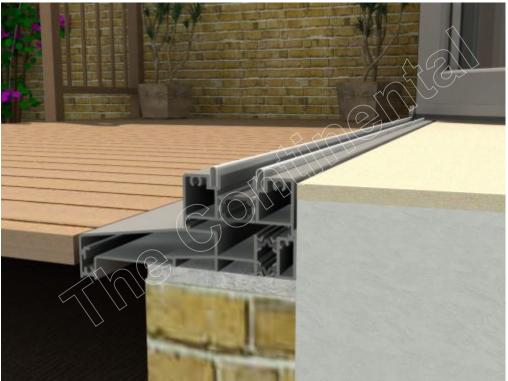

## Standard Threshold Open Out On 150 Cill

With Decking Looking Out

With Decking Looking In