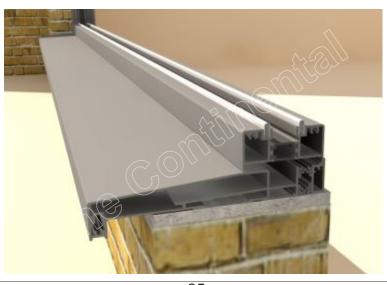

## With Patio Looking Out



With Patio Looking In



# The Continental

## Low Threshold Open In On 150 Cill

## With Decking Looking Out



## With Decking Looking In



# The Continental

## Low Threshold Open In On 150 Cill

## With Patio Looking Out



With Patio Looking In



# The Continental

## Low Threshold Open In On 150 Cill

With Decking Above 150 Cill Looking Out



With Decking Above 150 Cill Looking In



# The Continental

## **Ramped Low Threshold Open Out**

With Decking Looking Out



With Decking Looking In



# The Continental

## Ramped Low Threshold Open In

With Decking Looking Out



With Decking Looking In



# The Continental

#### **Room Divider**

## **Opening Out**



## Opening In



# **Cill Options**

# **The Continental**

## 95mm



## 150mm



190mm



# **Cill Options**

# The Continental

Cills

## **AW570**

95mm Cill



#### **AW542**

150mm X 25mm Drop Nose Cill



#### AW544

190mm X 25mm Drop Nose Cill



# Threshold Sightlines The Continental

# **Standard Threshold Low Threshold** Room Divider **Duration Low Threshold** 84 Key Threshold Sash Wheels

# **Threshold Sightlines**

# The Continental

#### Floor Levels Overview - Threshold Options

#### Standard Threshold - Open Out

#### Standard Threshold - Open In





#### Standard Threshold on Cill - Open Out



#### Standard Threshold on Cill - Open In



Key
Threshold
Cill
Brick/Concrete

Please Note: Intended For Guidance Only - Not An Installation Drawing Or A Builder's Work Instruction

# Threshold Sightlines The Continental

#### Floor Levels Overview - Threshold Options