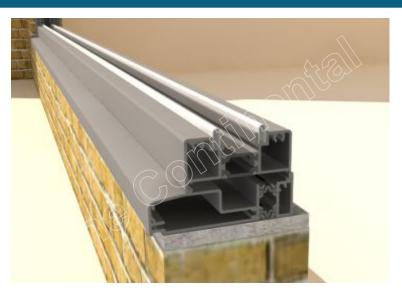

# The Continental

## Standard Threshold Open Out On 150 Cill

With Decking Looking Out

With Decking Looking In