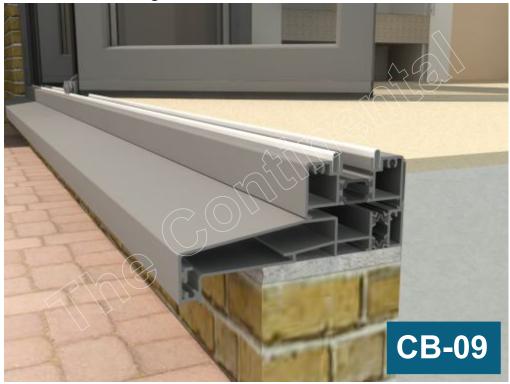

## **Standard Threshold Open Out**

With Patio Looking Out

With Patio Looking In