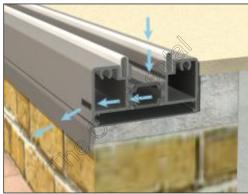

## **Drainage Paths**

When installing a bifold, drainage paths for the threshold needs to be taken into consideration.

Please discuss drainage with the installer, homeowner and installer of the external flooring.

The below images depict an example of each threshold and its drainage path.

Low Threshold

Standard Threshold (Open out)

Standard Threshold (Open in)

Ramped Threshold

Low Threshold With Cill

Standard Threshold With Cill (Open out)