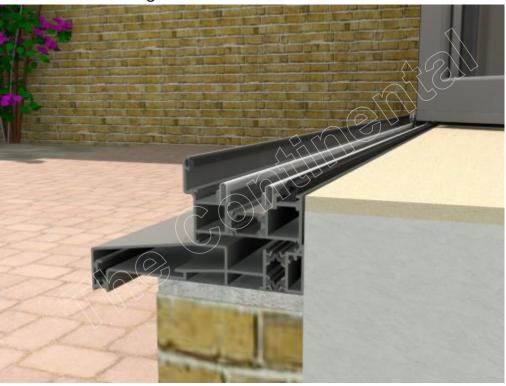

# The Continental

## **Standard Threshold Open Out**

With Decking Looking Out

With Decking Looking In