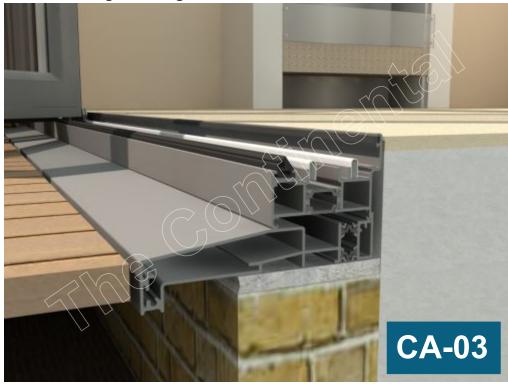

## **Standard Threshold Open Out**

With Decking Looking Out

With Decking Looking In