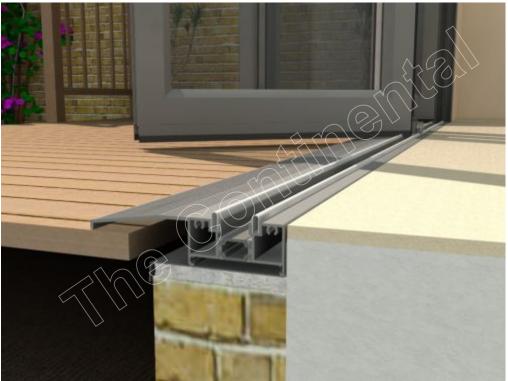

# The Continental

## **Standard Threshold Open Out**

With Decking Looking Out

With Decking Looking In