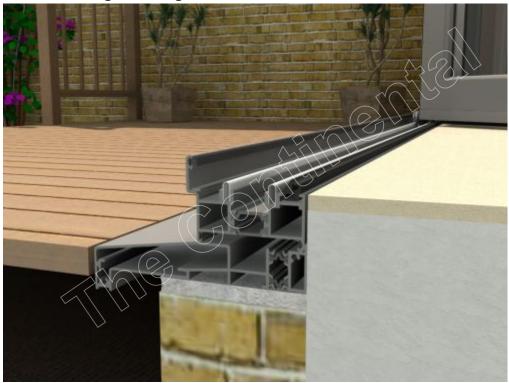

# The Continental

## Standard Threshold Open Out On 150 Cill

With Decking Looking Out

With Decking Looking In