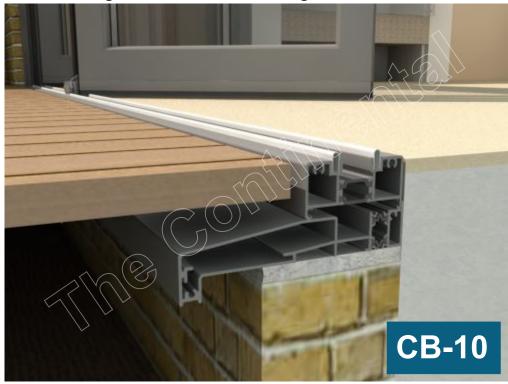

## Standard Threshold Open Out On 150 Cill

With Decking Looking Out

With Decking Looking In